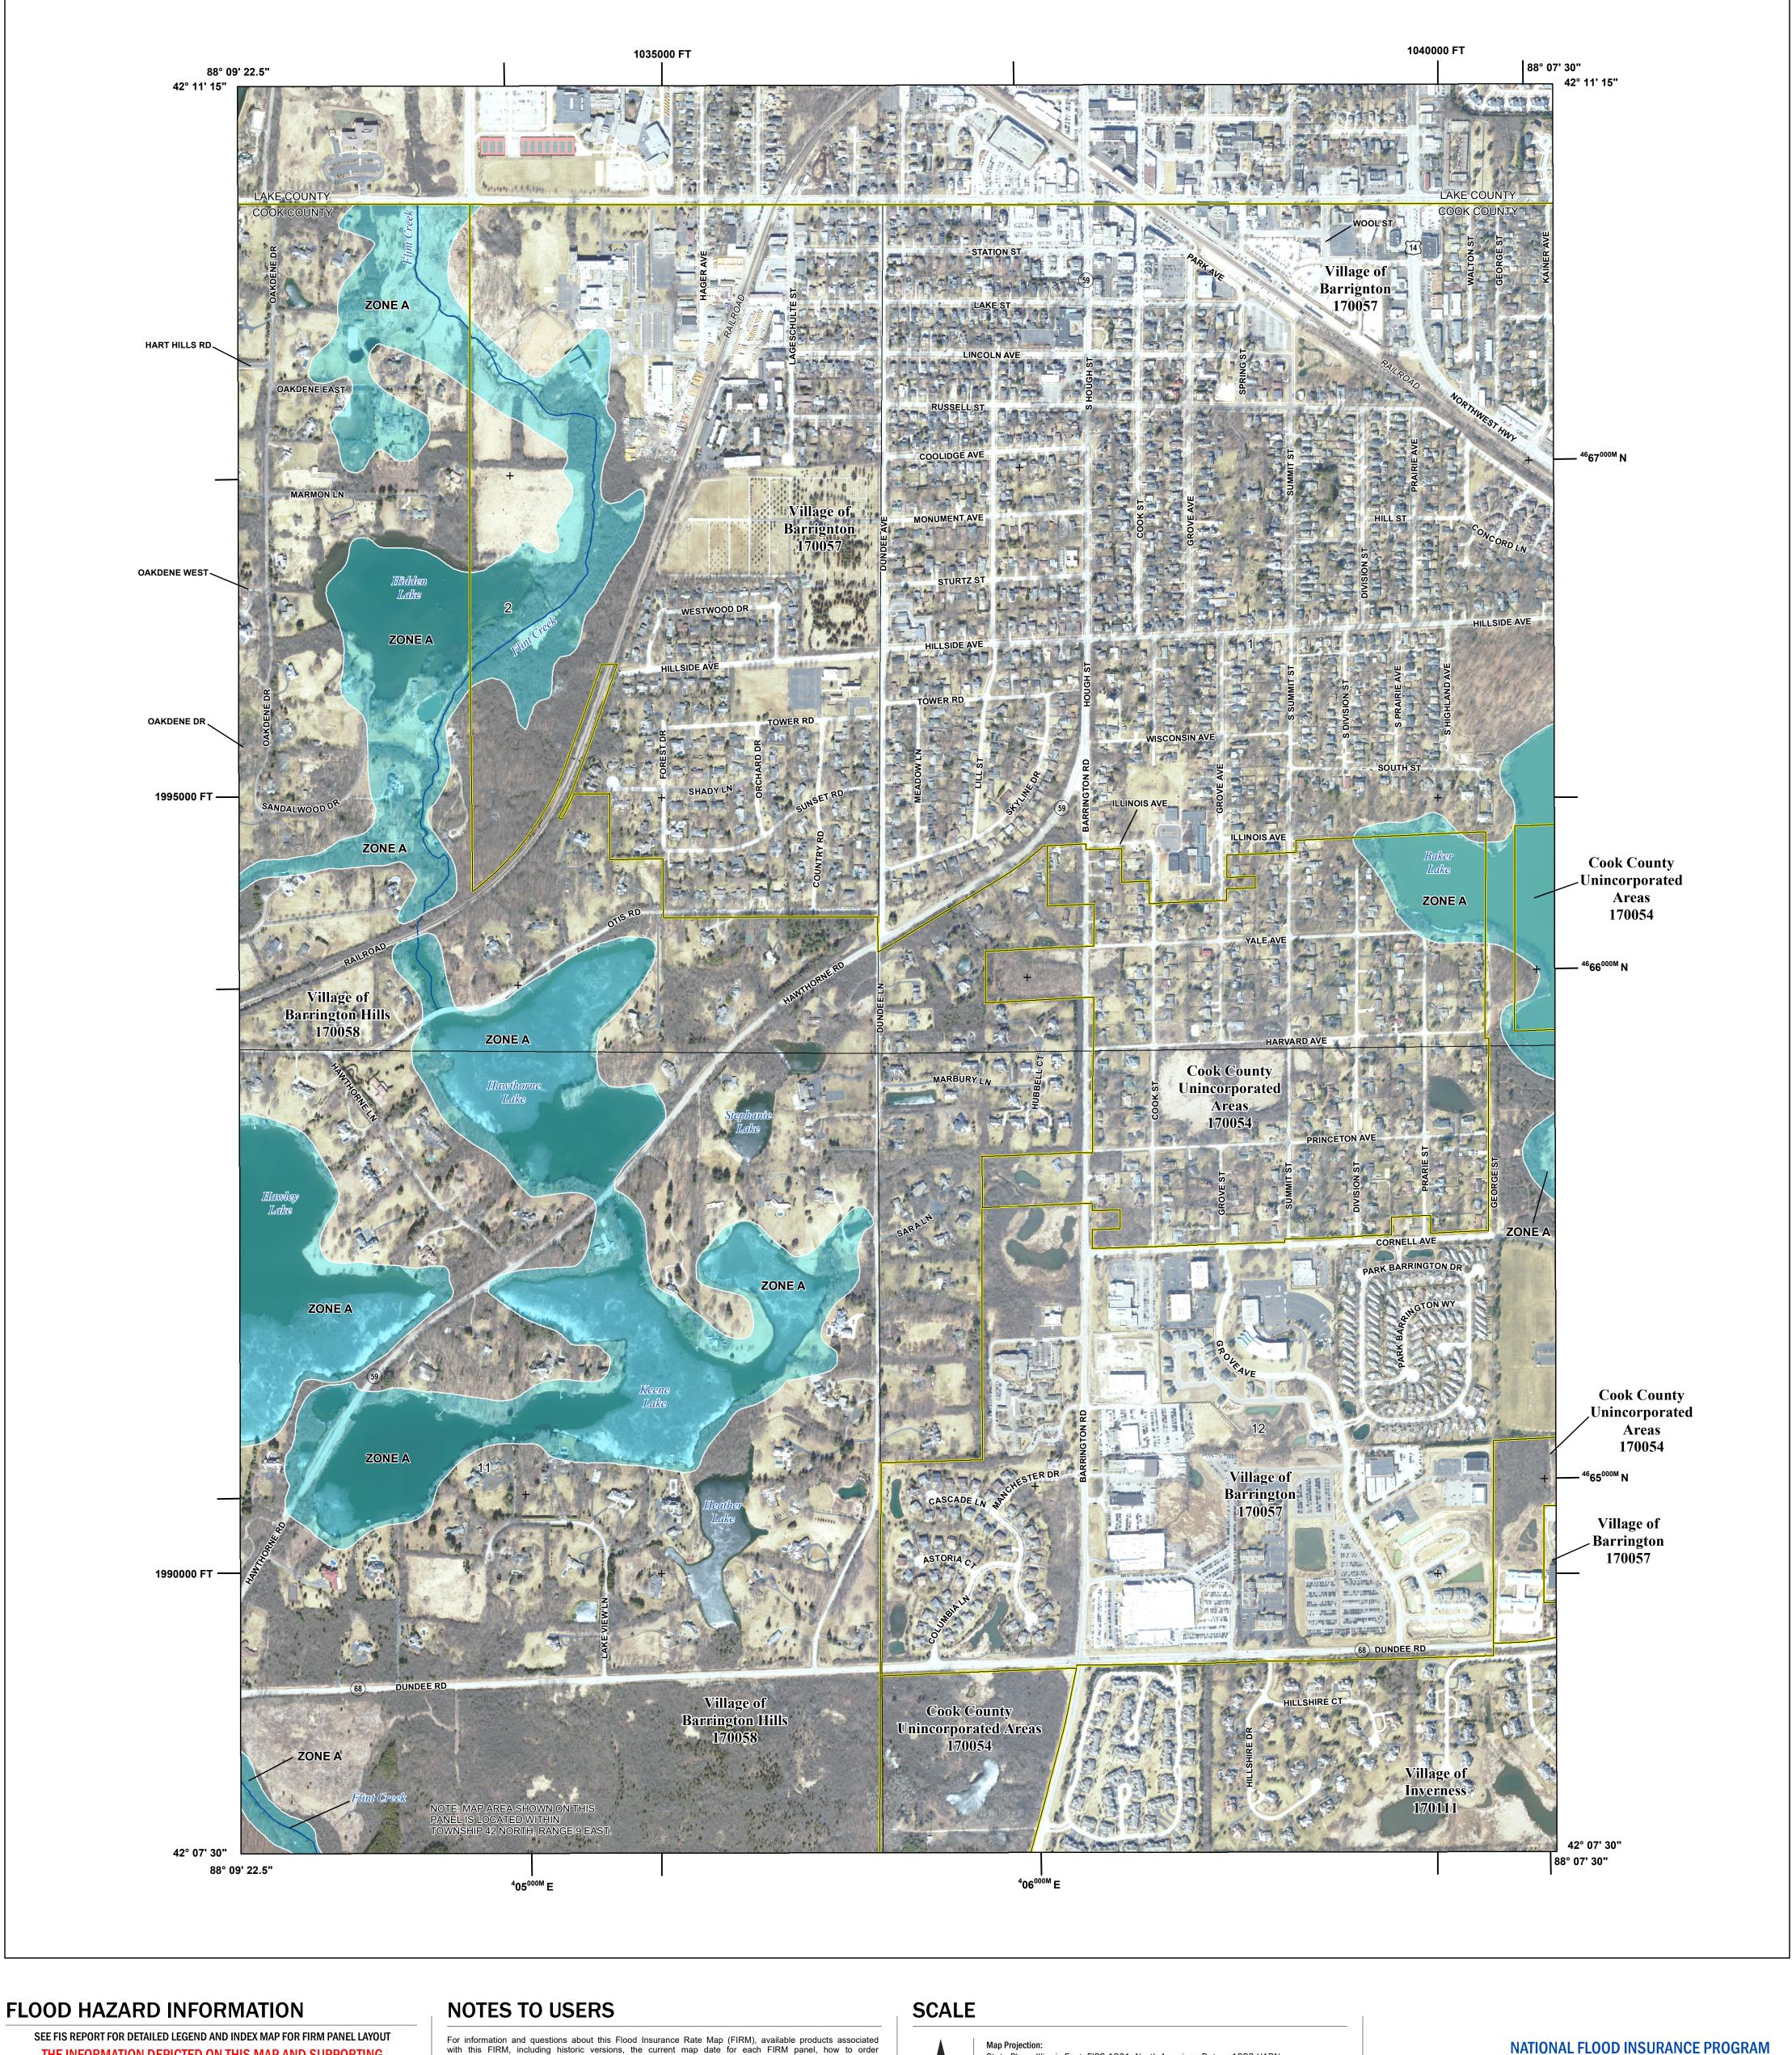

Base map information shown on this FIRM was provided in digital format by the Cook County Board of Commissioners. This information was derived from digital orthoimagery at a spatial resolution of 0.5 foot from aerial photography dated 2019.

FLOOD INSURANCE RATE MAP
COOK COUNTY, ILLINOIS

and Incorporated Areas

PANEL 19 OF 832

| anel | Contains:   |
|------|-------------|
| 0848 | III IAIIT\/ |

National Flood Insurance Program

BIZONEX

FEMA

| COMMUNITY                    | NUMBER | PANEL | SUFFIX |
|------------------------------|--------|-------|--------|
| BARRINGTON HILLS, VILLAGE OF | 170058 | 0019  | K      |
| BARRINGTON, VILLAGE OF       | 170057 | 0019  | K      |
| COOK COUNTY                  | 170054 | 0019  | K      |
| INVERNESS, VILLAGE OF        | 170111 | 0019  | K      |
|                              |        |       |        |