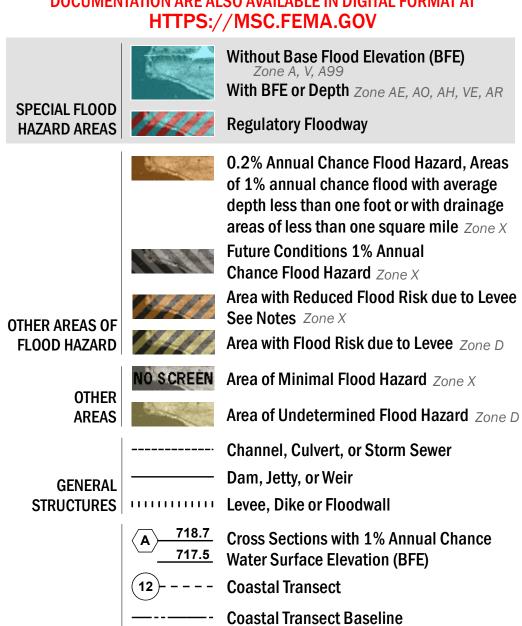

SEE FIS REPORT FOR DETAILED LEGEND AND INDEX MAP FOR FIRM PANEL LAYOUT
THE INFORMATION DEPICTED ON THIS MAP AND SUPPORTING
DOCUMENTATION ARE ALSO AVAILABLE IN DIGITAL FORMAT AT

**Profile Baseline** 

**Hydrographic Feature** 

**Jurisdiction Boundary** 

**~~**512**~~** Base Flood Elevation Line (BFE)

**Limit of Study** 

OTHER

**FEATURES** 

For information and questions about this Flood Insurance Rate Map (FIRM), available products associated with this FIRM, including historic versions, the current map date for each FIRM panel, how to order products, or the National Flood Insurance Program (NFIP) in general, please call the FEMA Mapping and Insurance eXchange at 1-877-FEMA-MAP (1-877-336-2627) or visit the FEMA Flood Map Service Center website at https://msc.fema.gov. Available products may include previously issued Letters of Map Change, a Flood Insurance Study Report, and/or digital versions of this map. Many of these products can be ordered or obtained directly from the website.