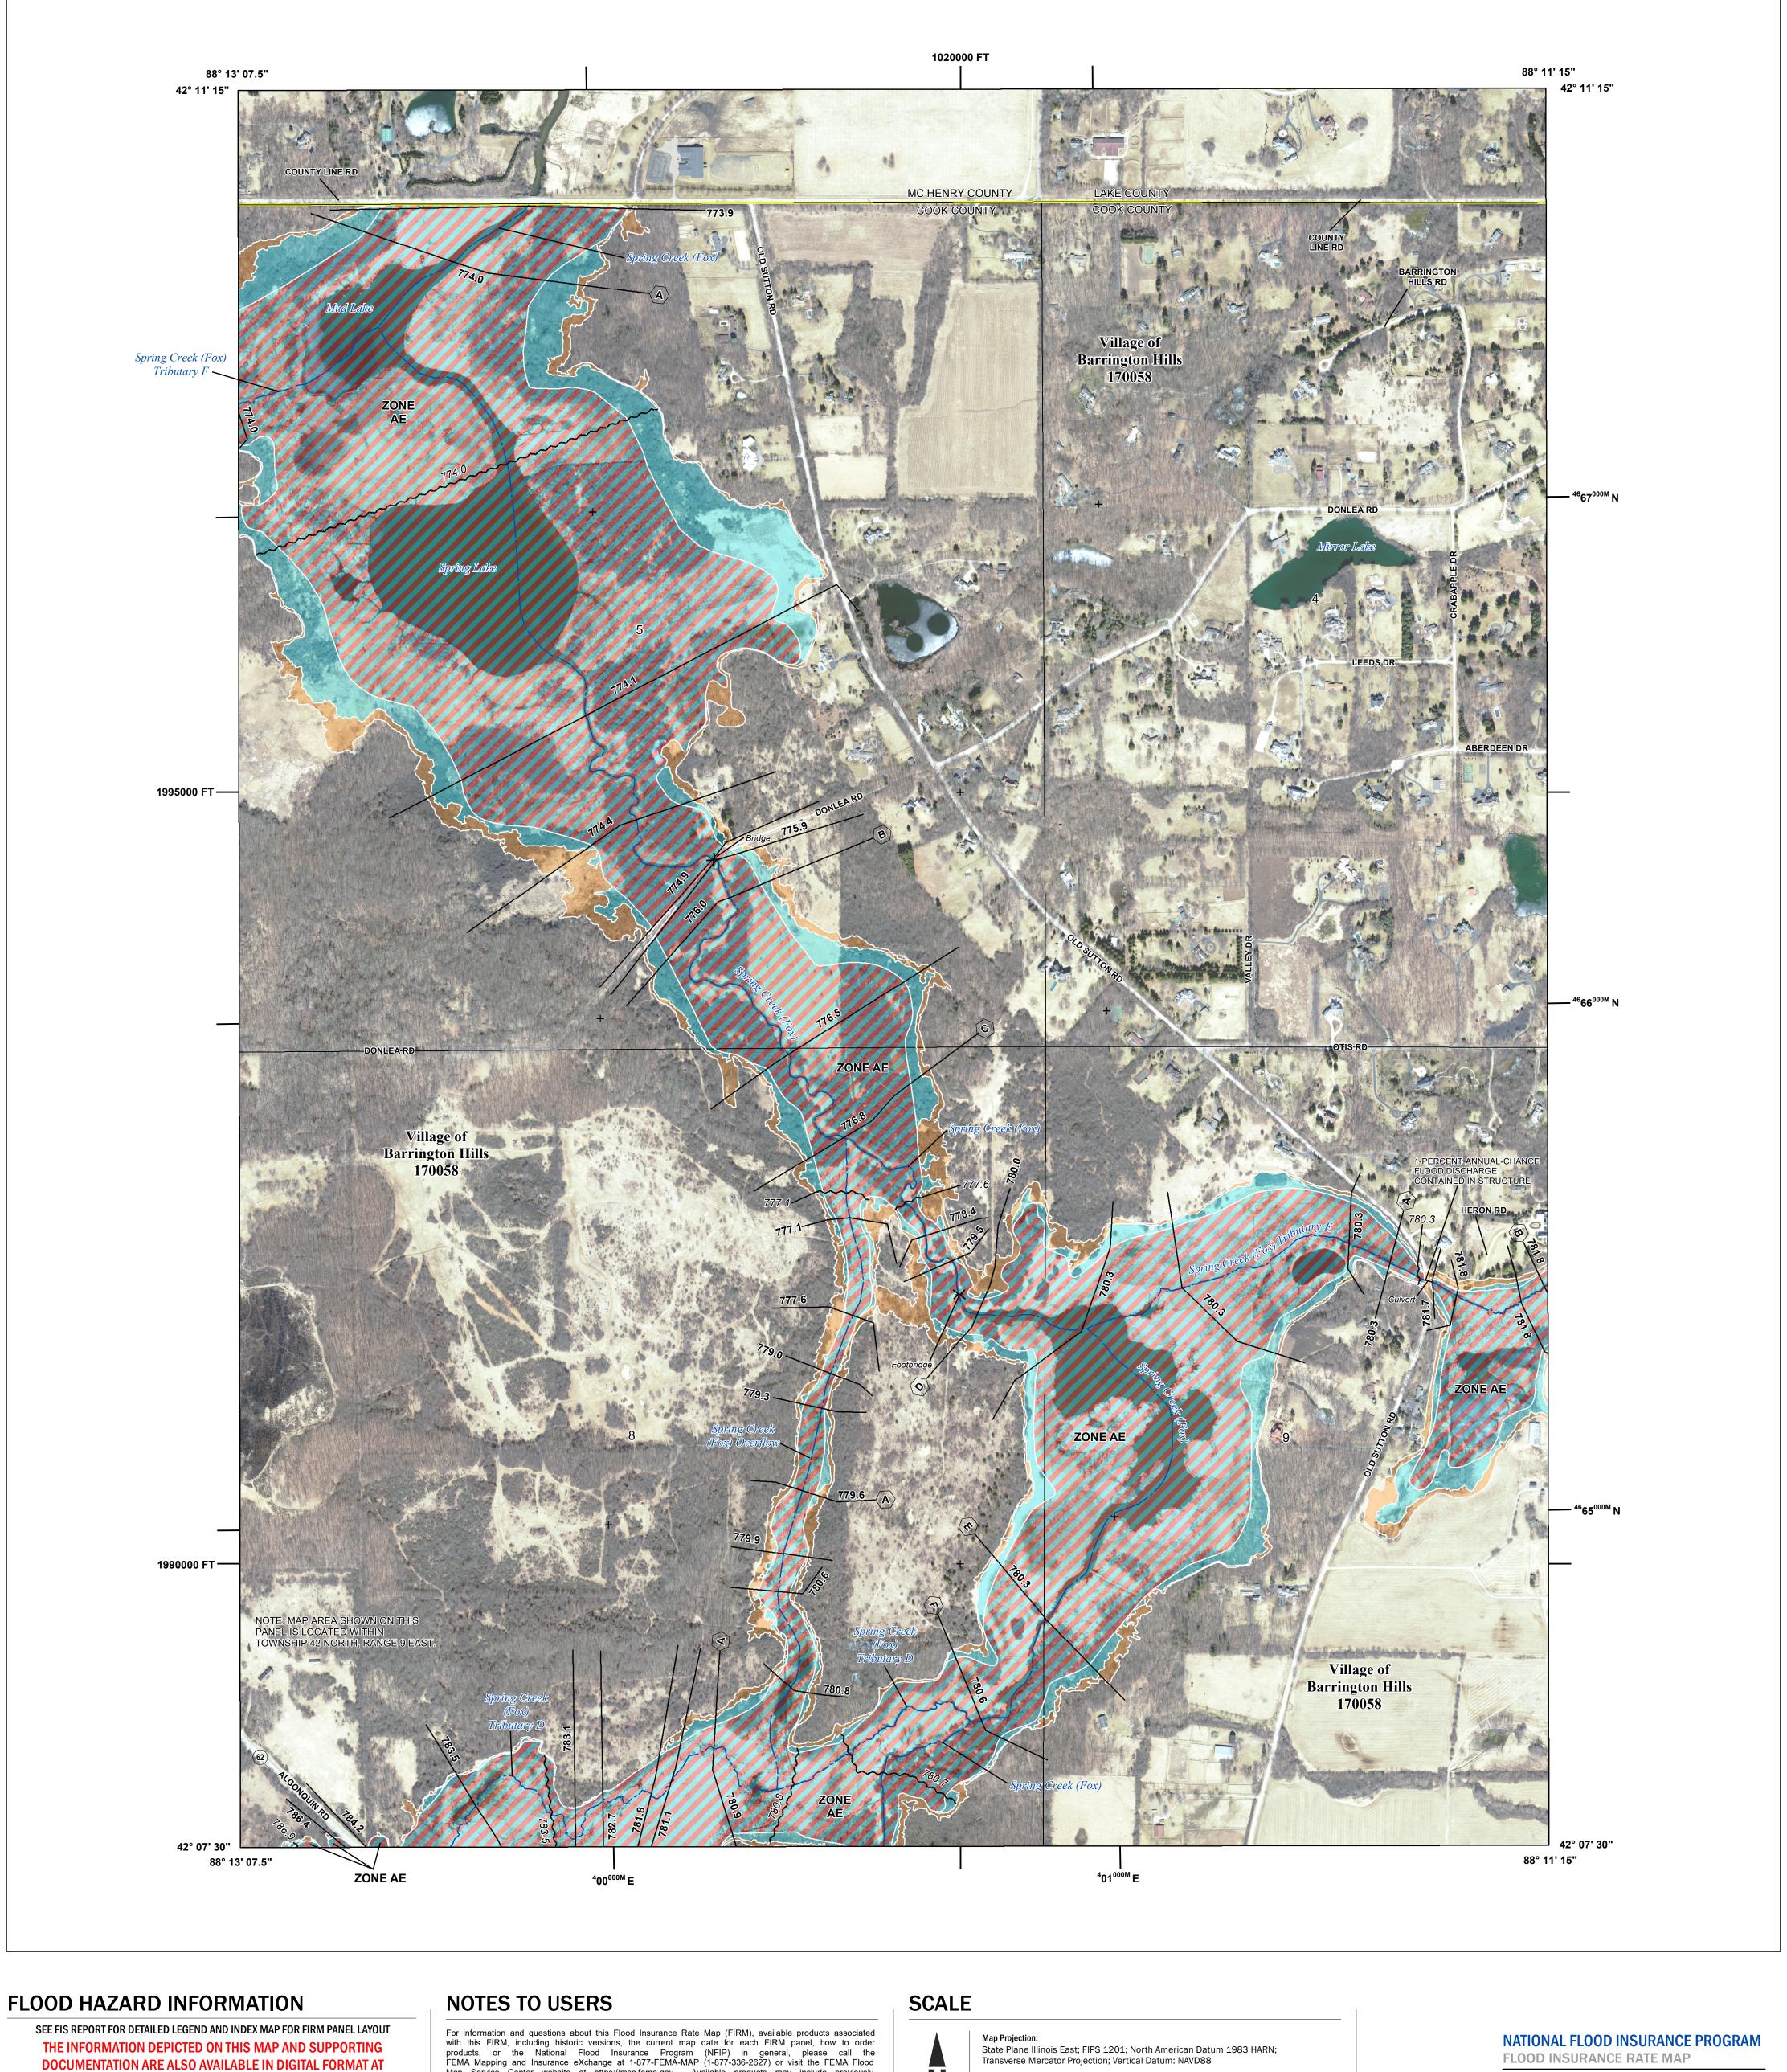

**Coastal Transect Baseline** 

**I** ILLINOIS

PRAIRIE RESEARCH INSTITUTE

Illinois State Water Survey

**Hydrographic Feature** 

**Jurisdiction Boundary** 

**~~**<sub>512</sub>**~~** Base Flood Elevation Line (BFE)

**Limit of Study** 

OTHER

**FEATURES** 

— Profile Baseline

For information and questions about this Flood Insurance Rate Map (FIRM), available products associated with this FIRM, including historic versions, the current map date for each FIRM panel, how to order products, or the National Flood Insurance Program (NFIP) in general, please call the FEMA Mapping and Insurance eXchange at 1-877-FEMA-MAP (1-877-336-2627) or visit the FEMA Flood Map Service Center website at https://msc.fema.gov. Available products may include previously issued Letters of Map Change, a Flood Insurance Study Report, and/or digital versions of this map. Many of these products can be ordered or obtained directly from the website.

Communities annexing land on adjacent FIRM panels must obtain a current copy of the adjacent panel as well as the current FIRM Index. These may be ordered directly from the Flood Map Service Center at the number listed

For community and countywide map dates refer to the Flood Insurance Study report for this jurisdiction. To determine if flood insurance is available in this community, contact your Insurance agent or call the National

Flood Insurance Program at 1-800-638-6620.

Base map information shown on this FIRM was provided in digital format by the Cook County Board of Commissioners. This information was derived from digital orthoimagery at a spatial resolution of 0.5 foot from aerial photography dated 2019.

## Cook County

and Incorporated Areas

COOK COUNTY, ILLINOIS PANEL 14 OF 832

**Panel Contains:** 

National Flood Insurance Program

FEMA

COMMUNITY NUMBER PANEL SUFFIX BARRINGTON HILLS, VILLAGE OF 170058

> **PRELIMINARY** 9/22/2021

> > **VERSION NUMBER** 2.6.3.6 **MAP NUMBER** 17031C0014K **MAP REVISED**