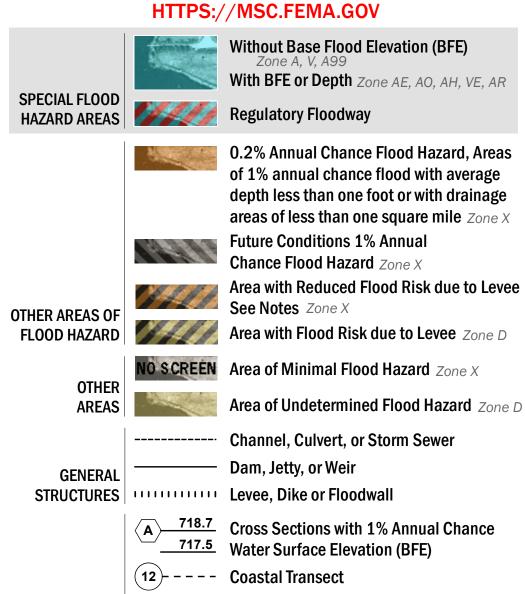

**Coastal Transect Baseline** 

**I** ILLINOIS

PRAIRIE RESEARCH INSTITUTE

Illinois State Water Survey

**Hydrographic Feature** 

**Jurisdiction Boundary** 

**~~**<sub>512</sub>**~~** Base Flood Elevation Line (BFE)

**Limit of Study** 

OTHER

**FEATURES** 

— Profile Baseline

For information and questions about this Flood Insurance Rate Map (FIRM), available products associated with this FIRM, including historic versions, the current map date for each FIRM panel, how to order products, or the National Flood Insurance Program (NFIP) in general, please call the FEMA Mapping and Insurance eXchange at 1-877-FEMA-MAP (1-877-336-2627) or visit the FEMA Flood Map Service Center website at https://msc.fema.gov. Available products may include previously issued Letters of Map Change, a Flood Insurance Study Report, and/or digital versions of this map. Many of these products can be ordered or obtained directly from the website.