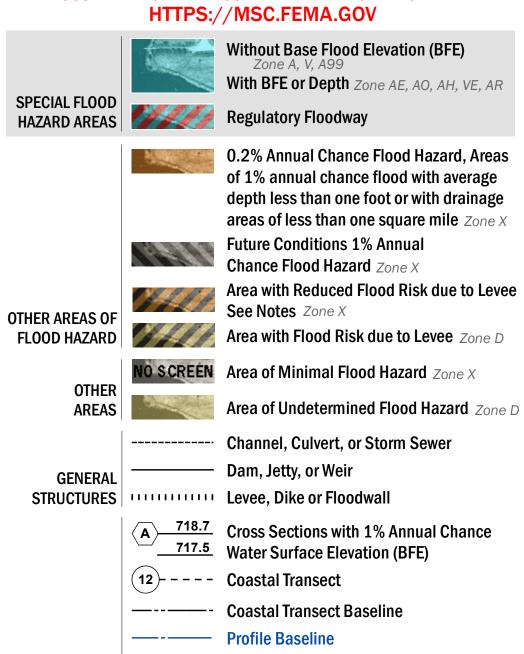

SEE FIS REPORT FOR DETAILED LEGEND AND INDEX MAP FOR FIRM PANEL LAYOUT THE INFORMATION DEPICTED ON THIS MAP AND SUPPORTING DOCUMENTATION ARE ALSO AVAILABLE IN DIGITAL FORMAT AT

**Hydrographic Feature** 

**Jurisdiction Boundary** 

**∼**512**∼** Base Flood Elevation Line (BFE)

**Limit of Study** 

OTHER

**FEATURES** 

For information and questions about this Flood Insurance Rate Map (FIRM), available products associated with this FIRM, including historic versions, the current map date for each FIRM panel, how to order products, or the National Flood Insurance Program (NFIP) in general, please call the FEMA Mapping and Insurance eXchange at 1-877-FEMA-MAP (1-877-336-2627) or visit the FEMA Flood Map Service Center website at https://msc.fema.gov. Available products may include previously issued Letters of Map Change, a Flood Insurance Study Report, and/or digital versions of this map. Many of these products can be ordered or obtained directly from the website.