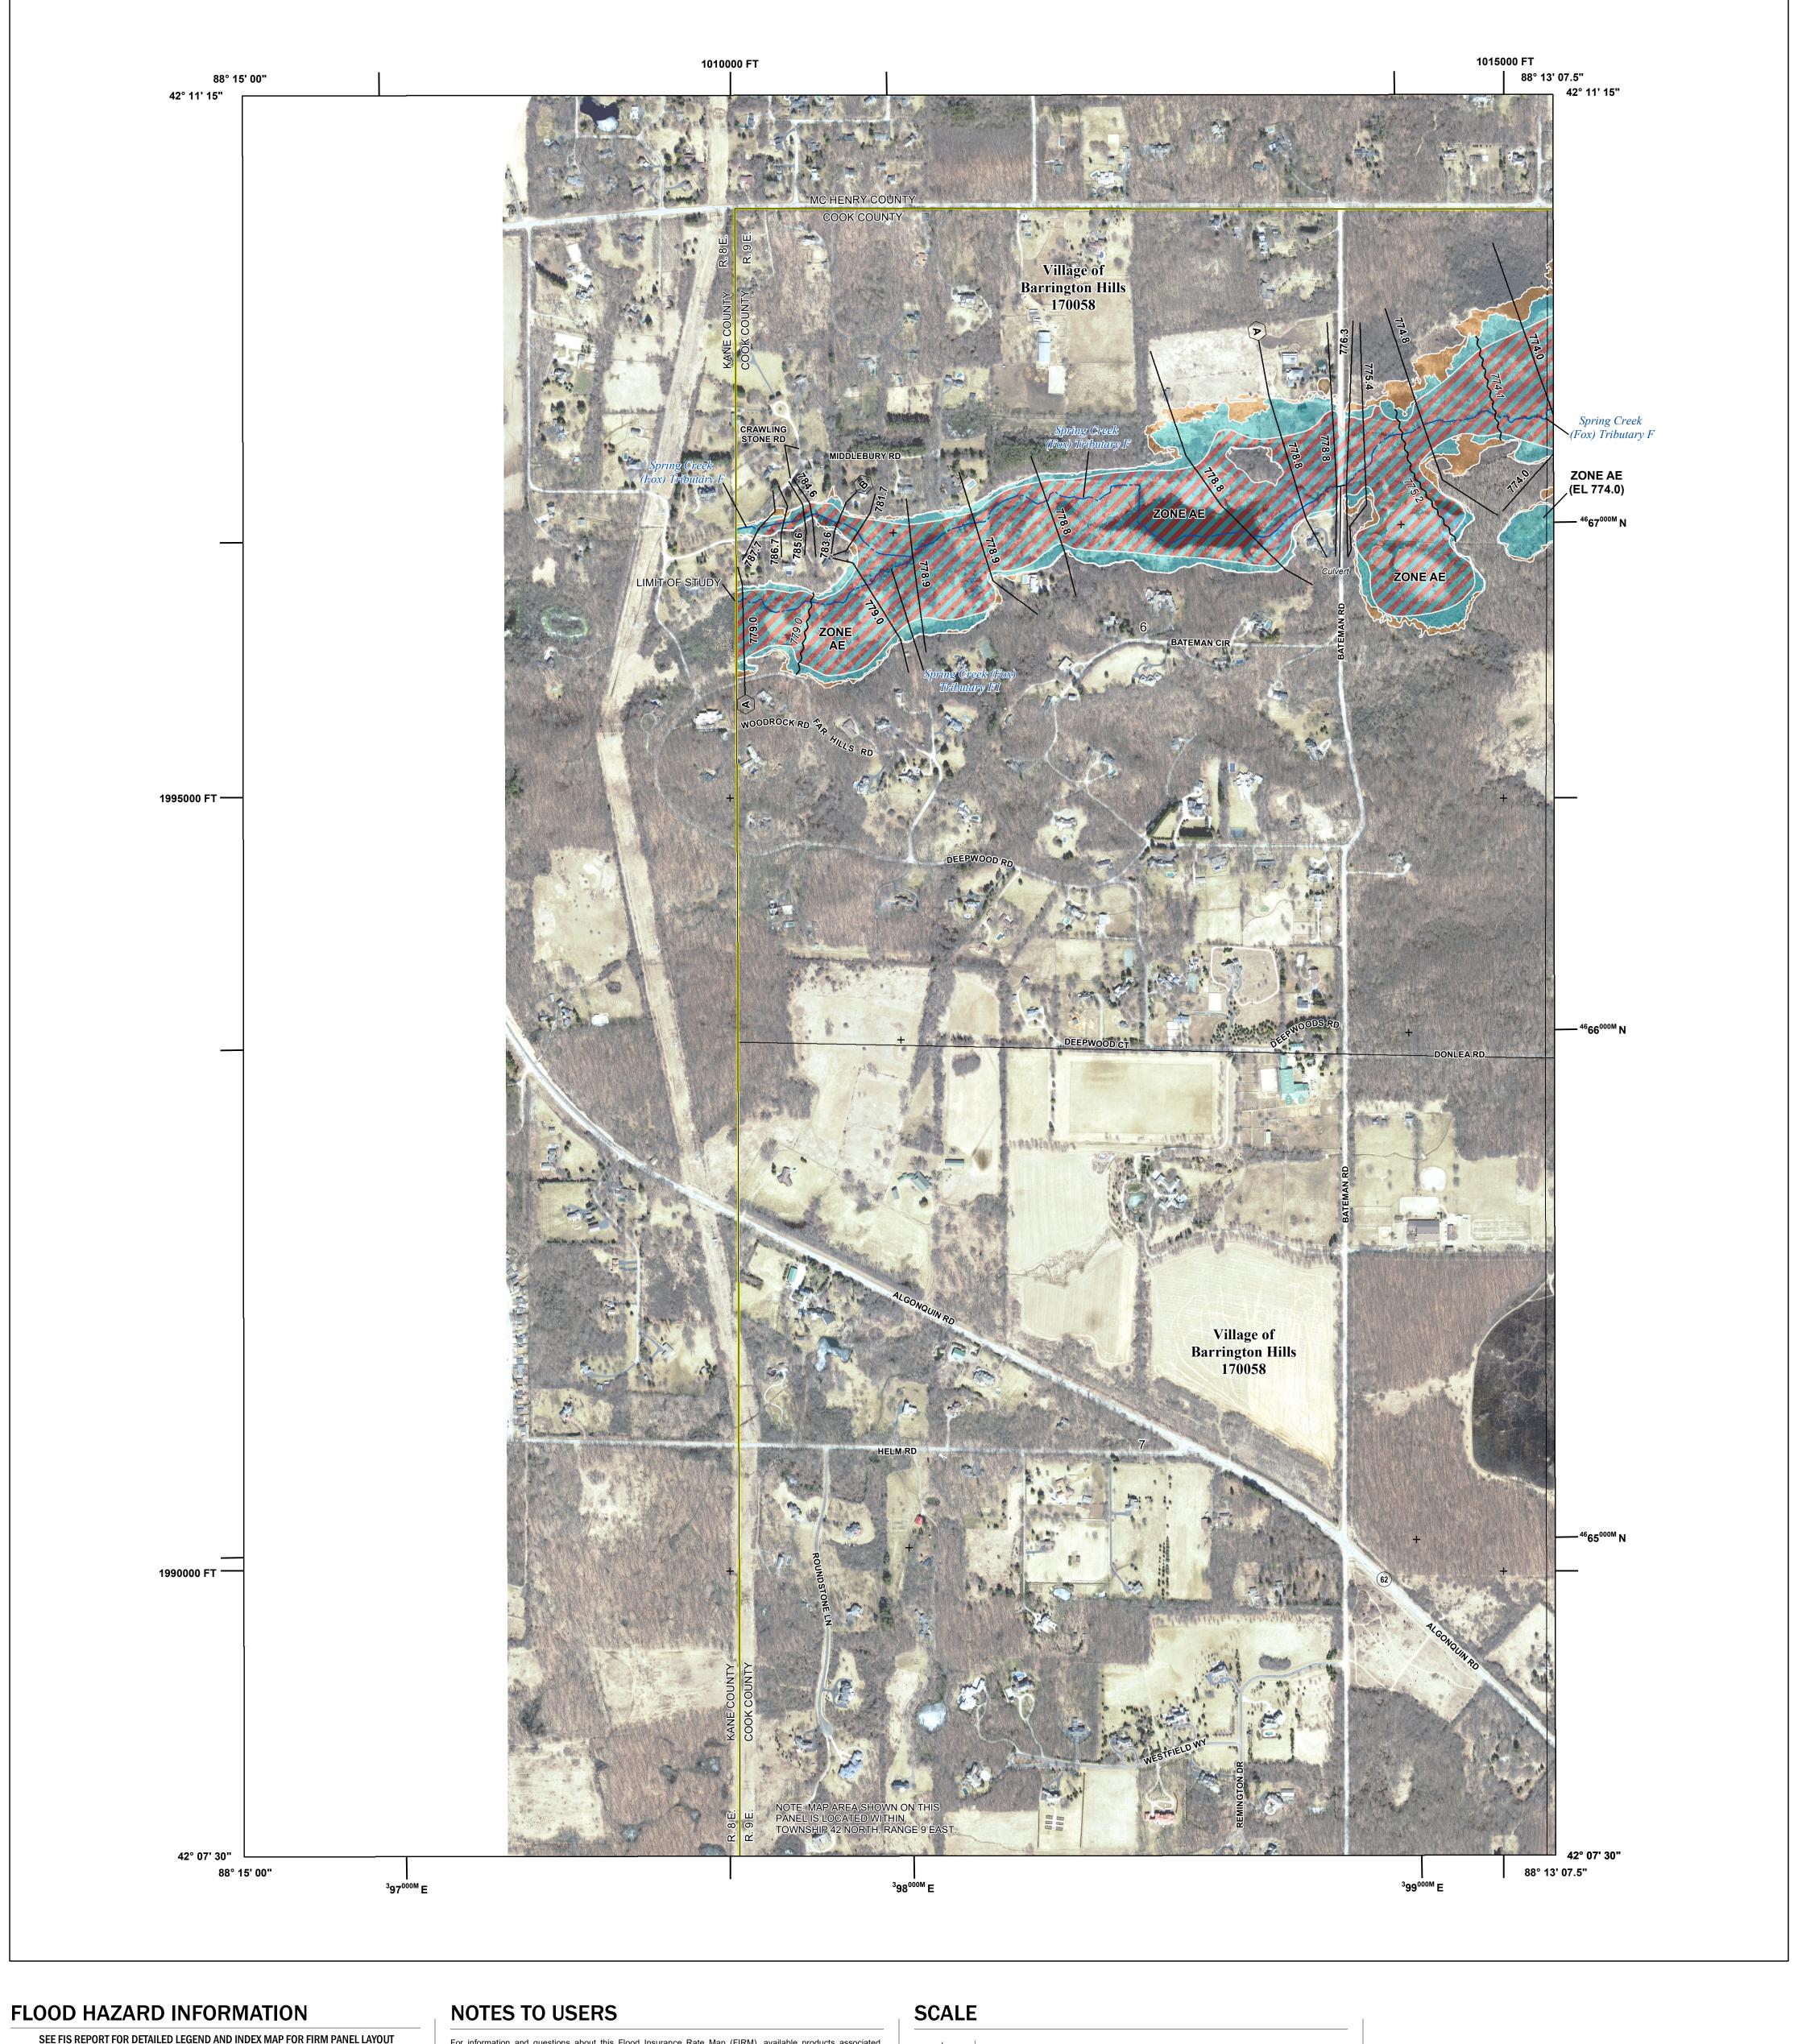

SEE FIS REPORT FOR DETAILED LEGEND AND INDEX MAP FOR FIRM PANEL LAYOUT THE INFORMATION DEPICTED ON THIS MAP AND SUPPORTING DOCUMENTATION ARE ALSO AVAILABLE IN DIGITAL FORMAT AT

**Hydrographic Feature** 

**Jurisdiction Boundary** 

**∼**512**∼** Base Flood Elevation Line (BFE)

**Limit of Study** 

OTHER

**FEATURES** 

For information and questions about this Flood Insurance Rate Map (FIRM), available products associated with this FIRM, including historic versions, the current map date for each FIRM panel, how to order products, or the National Flood Insurance Program (NFIP) in general, please call the FEMA Mapping and Insurance eXchange at 1-877-FEMA-MAP (1-877-336-2627) or visit the FEMA Flood Map Service Center website at https://msc.fema.gov. Available products may include previously issued Letters of Map Change, a Flood Insurance Study Report, and/or digital versions of this map. Many of these products can be ordered or obtained directly from the website.

Base map information shown on this FIRM was provided in digital format by the Cook County Board of Commissioners. This information was derived from digital orthoimagery at a spatial resolution of 0.5 foot from aerial photography dated 2019.

## NATIONAL FLOOD INSURANCE PROGRAM

FLOOD INSURANCE RATE MAP

and Incorporated Areas PANEL 13 OF 832

**Panel Contains:** 

National Flood Insurance Program

FEMA

COMMUNITY NUMBER PANEL SUFFIX BARRINGTON HILLS, VILLAGE OF 170058

**PRELIMINARY** 9/22/2021

> **VERSION NUMBER** 2.6.3.6 **MAP NUMBER** 17031C0013K **MAP REVISED**