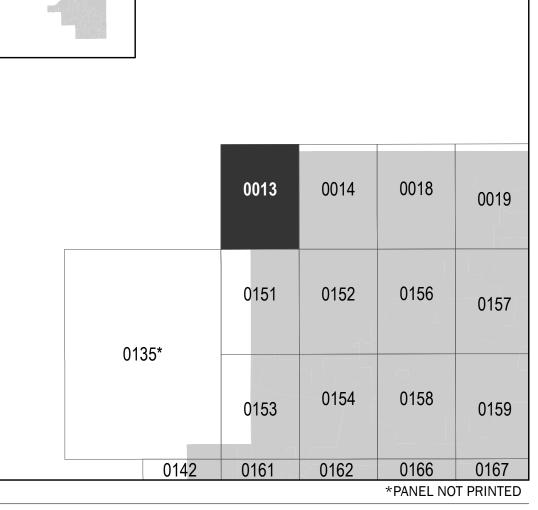

## PANEL LOCATOR Cook County

## NATIONAL FLOOD INSURANCE PROGRAM

FLOOD INSURANCE RATE MAP

and Incorporated Areas PANEL 13 OF 832

**Panel Contains:** 

National Flood Insurance Program

FEMA

COMMUNITY NUMBER PANEL SUFFIX BARRINGTON HILLS, VILLAGE OF 170058