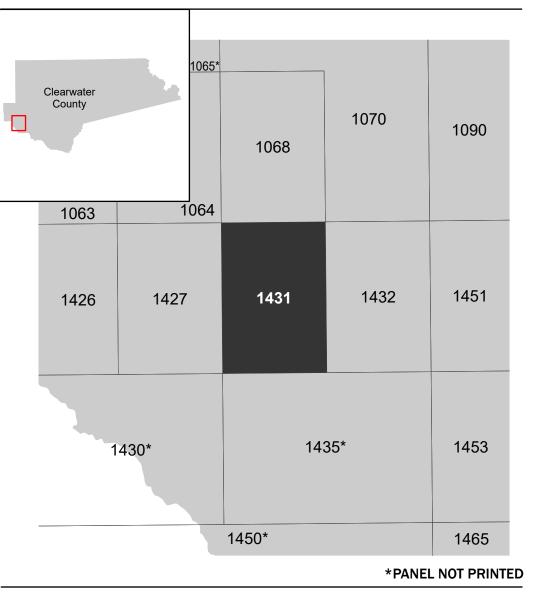

#### PANEL LOCATOR

NATIONAL FLOOD INSURANCE PROGRAM National Flood Insurance Program **FEMA** FLOOD INSURANCE RATE MAP **CLEARWATER COUNTY** IDAHO AND INCORPORATED AREAS **Panel Contains:** COMMUNITY NEZ PERCE TRIBE CITY OF OROFINO CLEARWATER COUNTY UNINCORPORATED AREAS 200

NUMBER PANEL SUFFIX 160056 1431 D 160047 1431 D 160046 1431 D

MAP NUMBER 16035C1431D **EFFECTIVE DATE** Prelim Issue Date: 07/19/2024