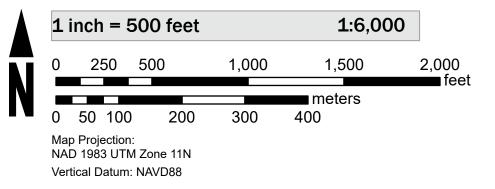

ons about this Flood Insurance Rate Map (FIRM), available effective flood hazard

Service Center website at https://msc.fema.gov. Available products may include previously issued Letters of Map Change, a Flood Insurance Study Report, and/or digital versions of this map. Many of these

products can be downloaded from the website. Communities annexing land on adjacent FIRM panels

information for your community, or the National Flood Insurance Program (NFIP) in general, please call the FEMA Mapping and Insurance eXchange at 1-877-FEMA-MAP (1-877-336-2627) or visit the FEMA Flood Map

SEE FIS REPORT FOR DETAILED LEGEND AND INDEX MAP FOR FIRM PANEL LAYOUT THE INFORMATION DEPICTED ON THIS MAP AND SUPPORTING DOCUMENTATION ARE ALSO AVAILABLE IN DIGITAL FORMAT AT HTTPS://MSC.FEMA.GOV



## SCALE



#### PANEL LOCATOR



NATIONAL FLOOD INSURANCE PROGRAM National Flood Insurance Program **FEMA** FLOOD INSURANCE RATE MAP **CLEARWATER COUNTY** IDAHO AND INCORPORATED AREAS **Panel Contains:** COMMUNITY NEZ PERCE TRIBE CITY OF OROFINO CLEARWATER COUNTY UNINCORPORATED AREAS 200

NUMBER PANEL SUFFIX 160056 1431 D 160047 1431 D 160046 1431 D

MAP NUMBER 16035C1431D **EFFECTIVE DATE** Prelim Issue Date: 07/19/2024