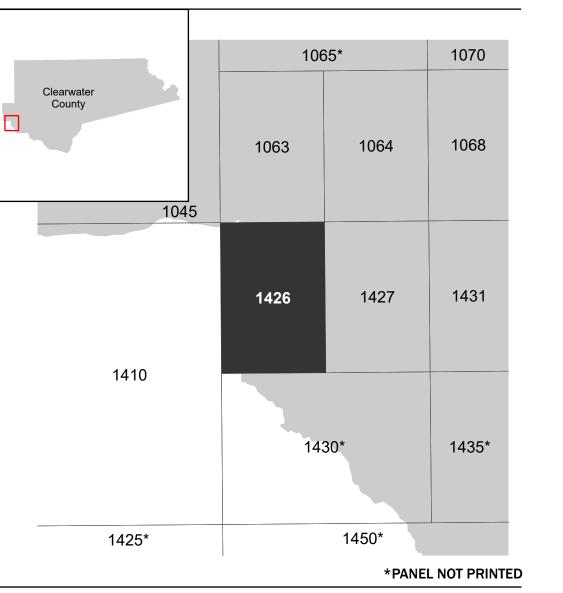

## PANEL LOCATOR

NATIONAL FLOOD INSURANCE PROGRAM National Flood Insurance Program **FEMA** FLOOD INSURANCE RATE MAP **CLEARWATER COUNTY** IDAHO AND INCORPORATED AREAS **Panel Contains:** COMMUNITY NEZ PERCE TRIBE CLEARWATER COUNTY UNINCORPORATED AREAS