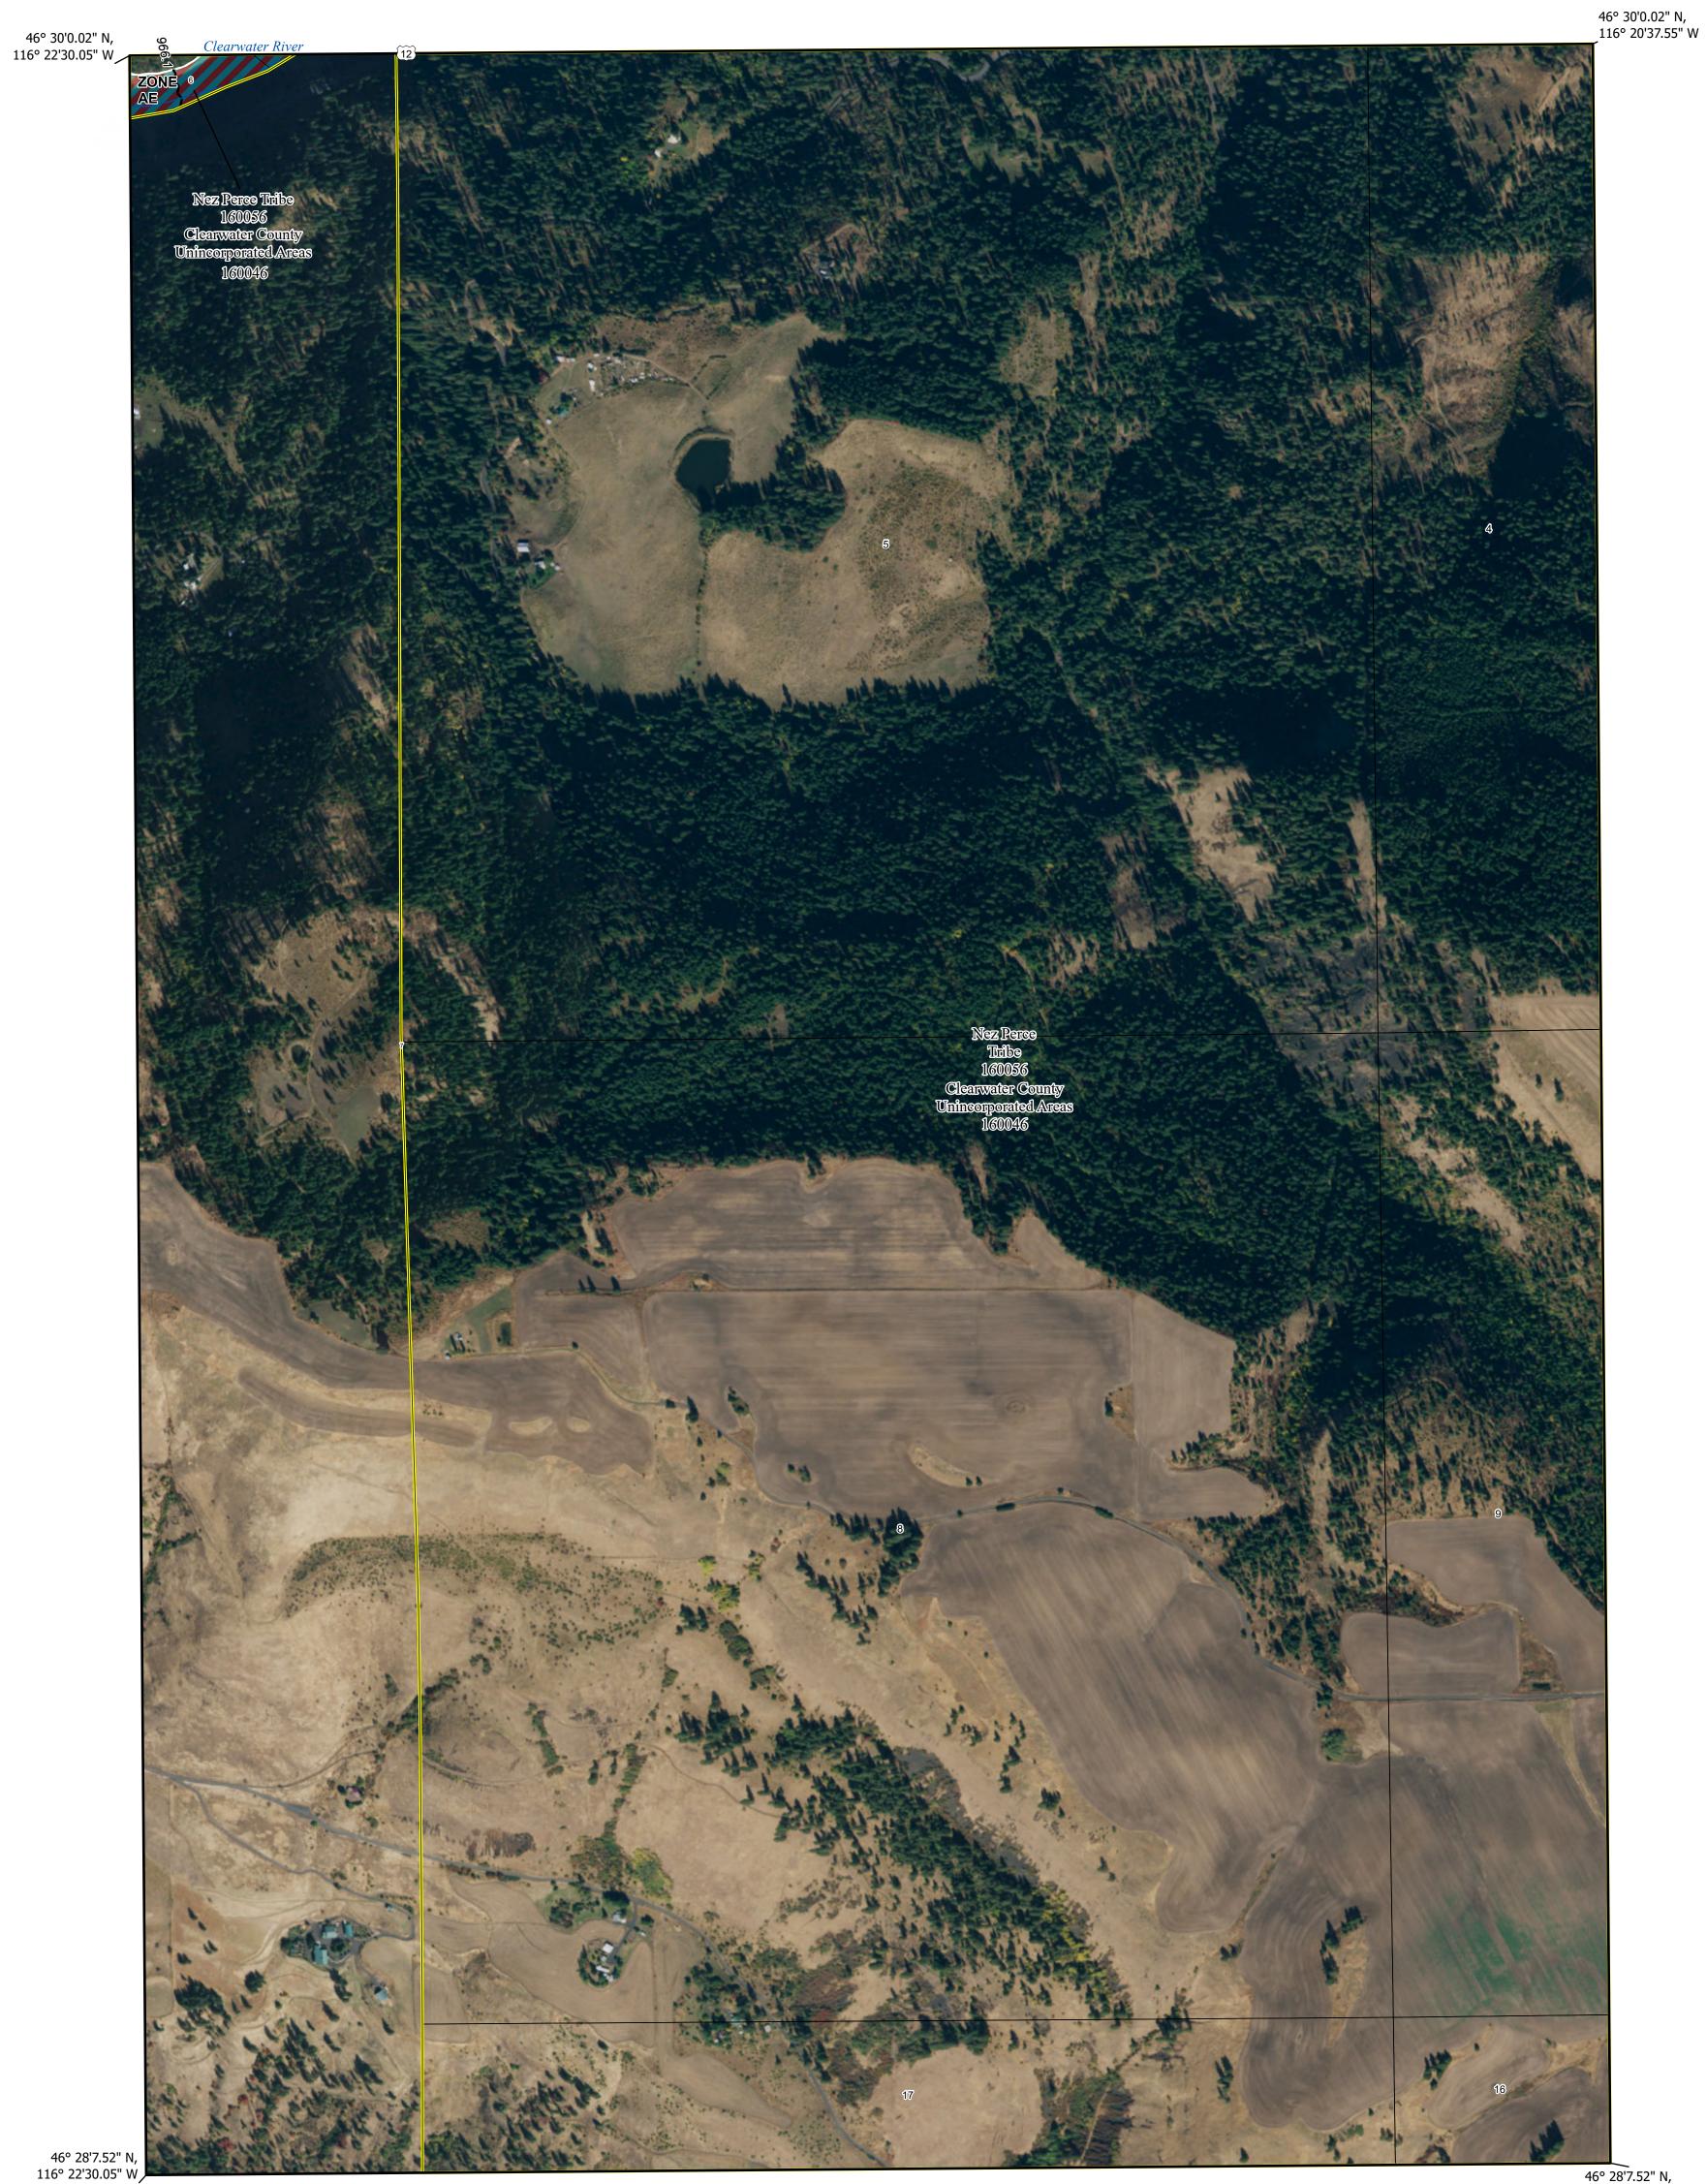

## PANEL LOCATOR

NATIONAL FLOOD INSURANCE PROGRAM National Flood Insurance Program **FEMA** FLOOD INSURANCE RATE MAP **CLEARWATER COUNTY** IDAHO AND INCORPORATED AREAS **Panel Contains:** COMMUNITY NEZ PERCE TRIBE CLEARWATER COUNTY UNINCORPORATED AREAS

1426

1426

D

D

NUMBER PANEL SUFFIX 160056 160046

> MAP NUMBER 16035C1426D **EFFECTIVE DATE** Prelim Issue Date: 07/19/2024