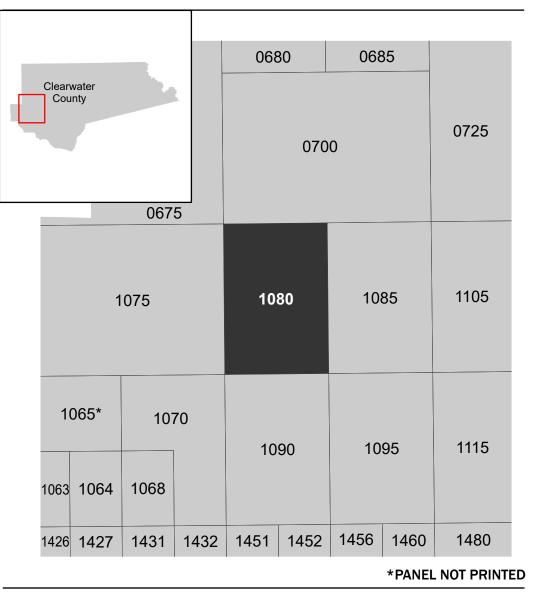

available effective flood hazard

Service Center website at https://msc.fema.gov. Available products may include previously issued Letters of Map Change, a Flood Insurance Study Report, and/or digital versions of this map. Many of these

products can be downloaded from the website. Communities annexing land on adjacent FIRM panels

information for your community, or the National Flood Insurance Program (NFIP) in general, please call the FEMA Mapping and Insurance eXchange at 1-877-FEMA-MAP (1-877-336-2627) or visit the FEMA Flood Map

116°14'0"W

SEE FIS REPORT FOR DETAILED LEGEND AND INDEX MAP FOR FIRM PANEL LAYOUT THE INFORMATION DEPICTED ON THIS MAP AND SUPPORTING DOCUMENTATION ARE ALSO AVAILABLE IN DIGITAL FORMAT AT HTTPS://MSC.FEMA.GOV



### SCALE



116°12'0"W

#### PANEL LOCATOR



# NATIONAL FLOOD INSURANCE PROGRAM National Flood Insurance Program **FEMA** FLOOD INSURANCE RATE MAP **CLEARWATER COUNTY** IDAHO AND INCORPORATED AREAS **Panel Contains:** NUMBER PANEL SUFFIX COMMUNITY CLEARWATER COUNTY 160046 UNINCORPORATED AREAS

MAP NUMBER 16035C1080D EFFECTIVE DATE Prelim Issue Date: 07/19/2024

1080 D