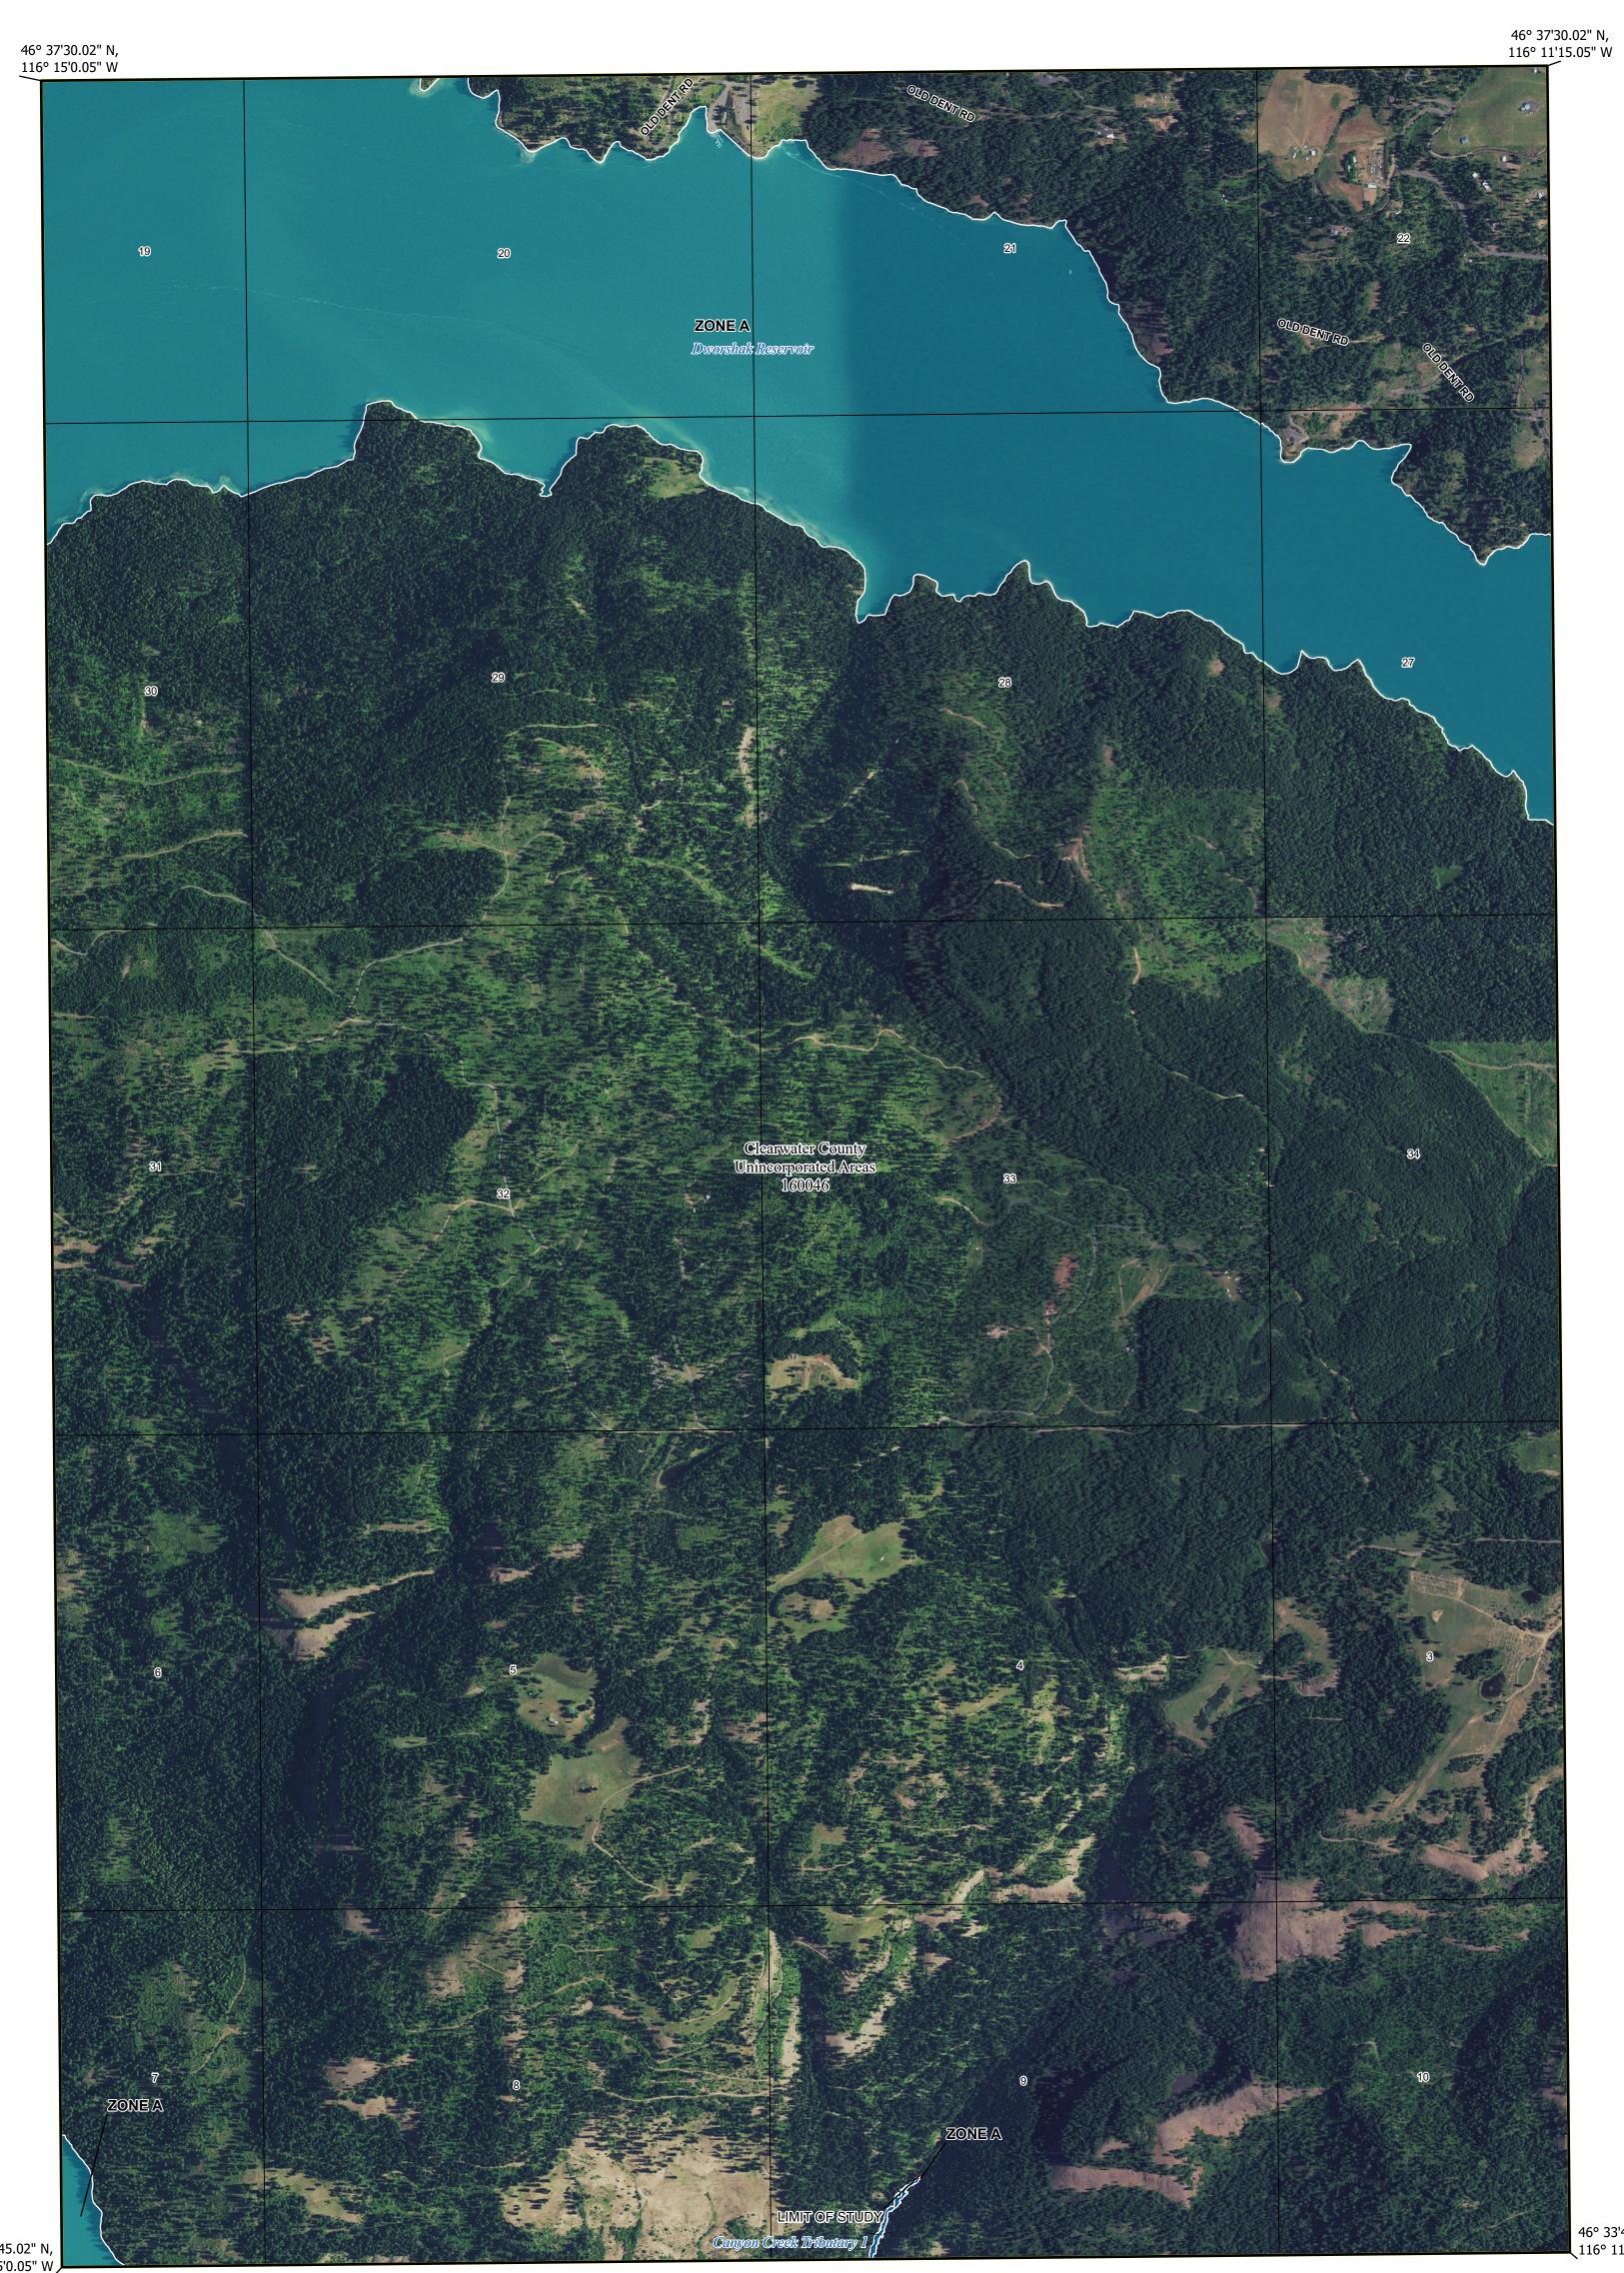

# NATIONAL FLOOD INSURANCE PROGRAM National Flood Insurance Program **FEMA** FLOOD INSURANCE RATE MAP **CLEARWATER COUNTY** IDAHO AND INCORPORATED AREAS **Panel Contains:** NUMBER PANEL SUFFIX COMMUNITY CLEARWATER COUNTY 160046 UNINCORPORATED AREAS

MAP NUMBER 16035C1080D EFFECTIVE DATE Prelim Issue Date: 07/19/2024

1080 D