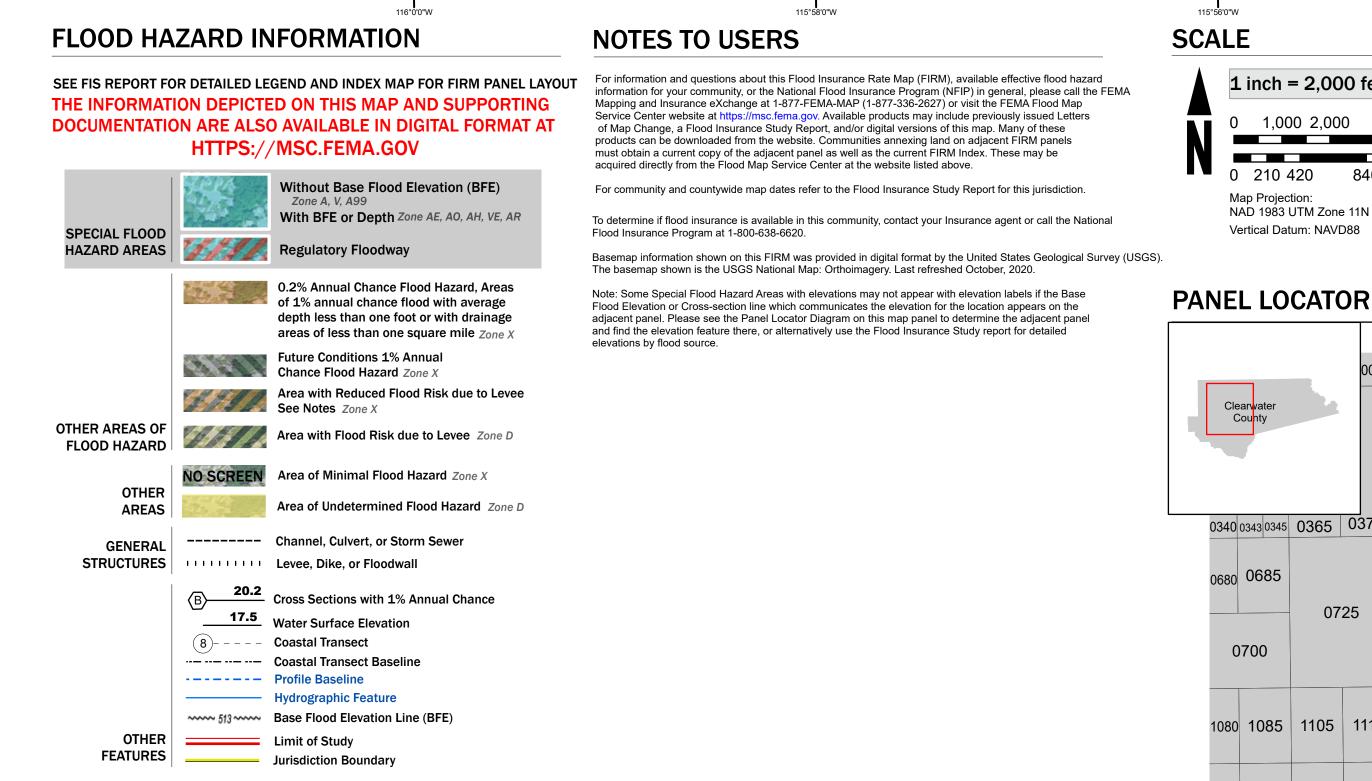

## 115°54'0"W 1 inch = 2,000 feet 1:24,000 4,000 6,000 8,000 meters 840 1,260 1,680

🗖 feet

| Cleanvater<br>County<br>0340 0343 0345 0365 |      | 0075  | 0100 |      | 0125 |      | 0150*   |
|---------------------------------------------|------|-------|------|------|------|------|---------|
|                                             |      | 0375* | 0400 |      | 0425 |      | 0450    |
|                                             | 0000 |       |      |      |      |      |         |
| <sub>0680</sub> 0685                        |      |       | 0750 |      | 0775 |      | 0800    |
| 072                                         |      | 25    |      |      |      |      |         |
| 0700                                        |      |       |      |      |      |      |         |
|                                             |      |       | 1150 |      | 1175 |      |         |
| 1080 1085                                   | 1105 | 1110  |      |      |      |      |         |
|                                             |      |       |      |      |      | 1170 | 1200    |
| 1090 1095                                   | 1115 | 1120  | 1140 |      | 1165 | 1168 |         |
| 1452 1456<br>1460                           | 1480 | 1485  | 1505 | 1510 | 1530 | 1531 | 5 1575* |
|                                             |      |       |      |      |      |      |         |