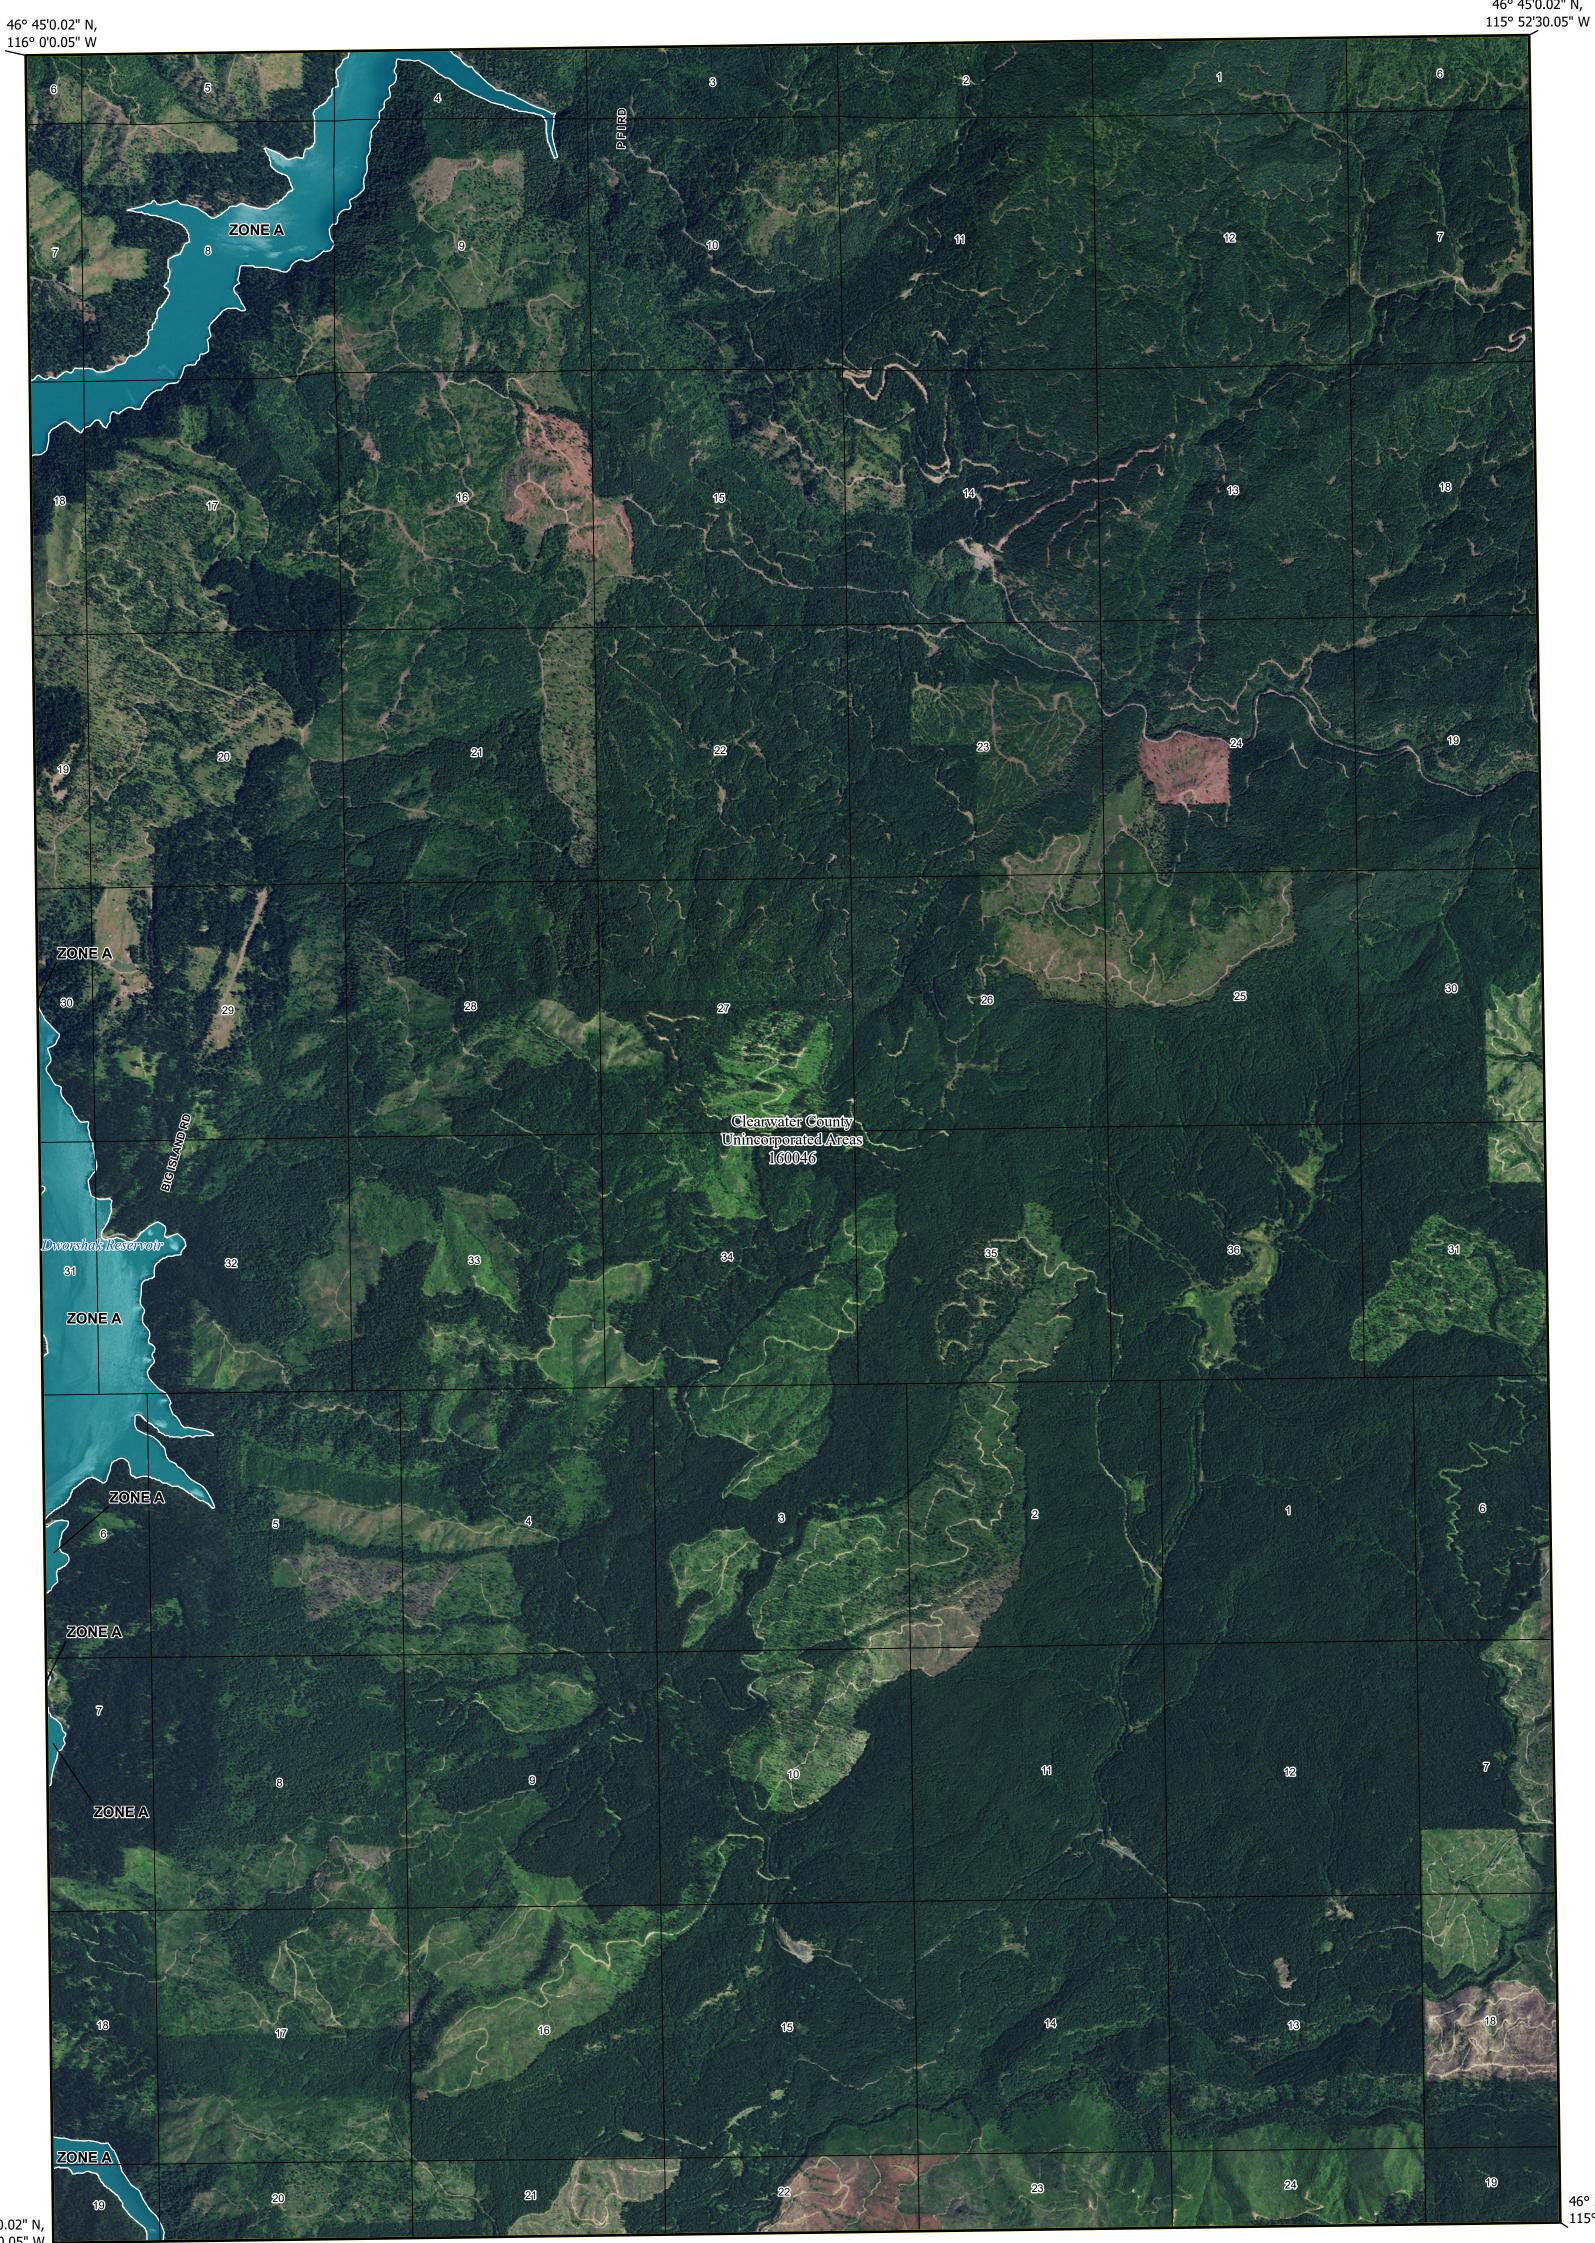

## 115°54'0"W 1 inch = 2,000 feet 1:24,000 4,000 6,000 8,000 meters 840 1,260 1,680

🗖 feet

| Cleanvater<br>County<br>0340 0343 0345 0365 |      | 0075  | 0100 |      | 0125 |      | 0150*   |
|---------------------------------------------|------|-------|------|------|------|------|---------|
|                                             |      | 0375* | 0400 |      | 0425 |      | 0450    |
|                                             | 0000 |       |      |      |      |      |         |
| <sub>0680</sub> 0685                        |      |       | 0750 |      | 0775 |      | 0800    |
| 072                                         |      | 25    |      |      |      |      |         |
| 0700                                        |      |       |      |      |      |      |         |
|                                             |      |       | 1150 |      | 1175 |      |         |
| 1080 1085                                   | 1105 | 1110  |      |      |      |      |         |
|                                             |      |       |      |      |      | 1170 | 1200    |
| 1090 1095                                   | 1115 | 1120  | 1140 |      | 1165 | 1168 |         |
| 1452 1456<br>1460                           | 1480 | 1485  | 1505 | 1510 | 1530 | 1531 | 5 1575* |
|                                             |      |       |      |      |      |      |         |