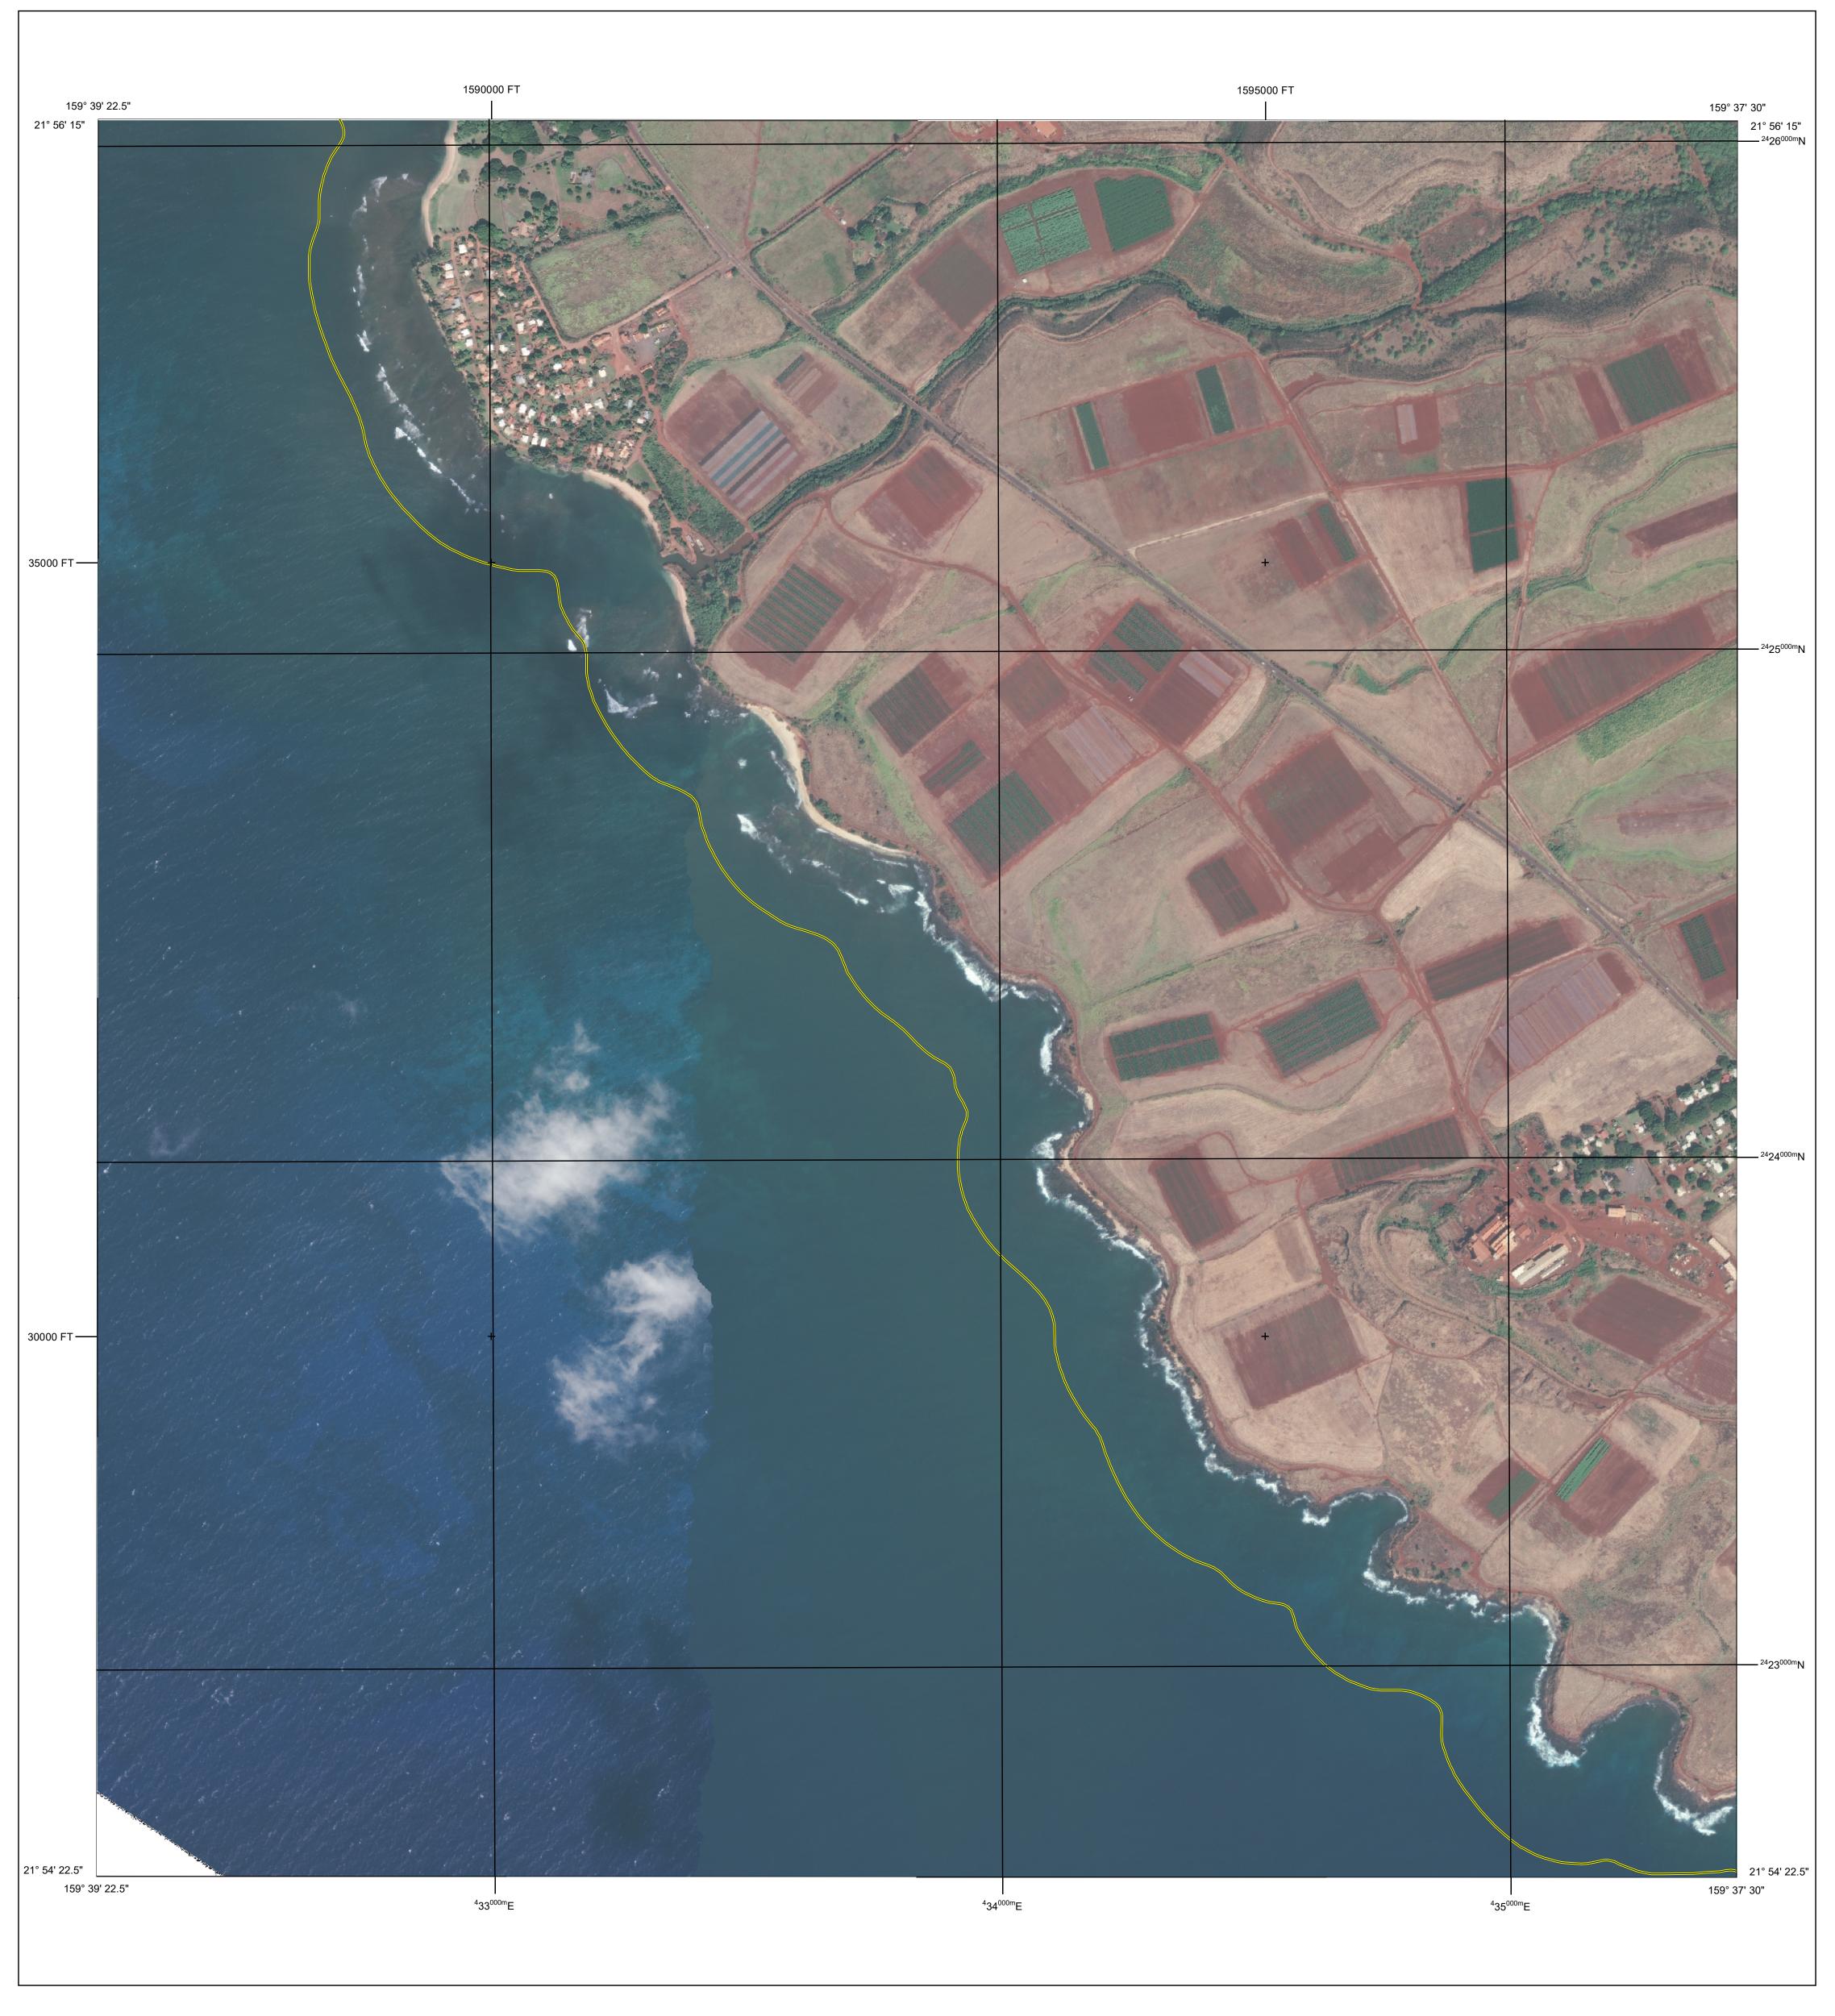

Base map information shown on this FIRM was derived from U.S. Census Bureau TIGER files and United States Geological Survey data dated 2018. Digital data was also provided by the United States Department of Agriculture-Natural Resources Conservation Service (USDA-NRCS). This information was derived from digital

orthophotography at a 30-50 centimeter resolution from photography dated 2016.