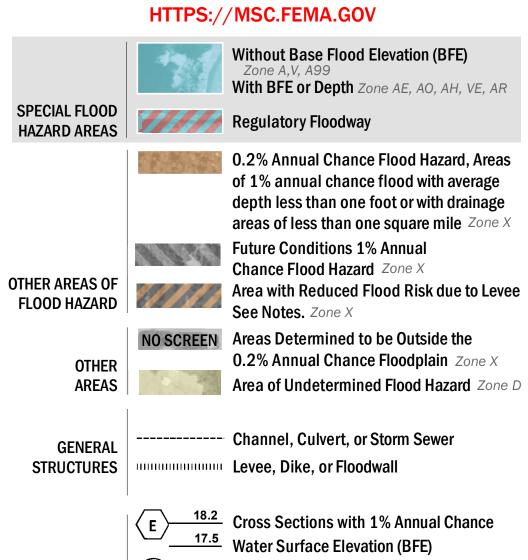

**Coastal Transect** 

---- Profile Baseline

**Coastal Transect Baseline** 

- Hydrographic Feature

**Jurisdiction Boundary** 

**Base Flood Elevation Line (BFE)** 

Limit of Study

OTHER

**FEATURES** 