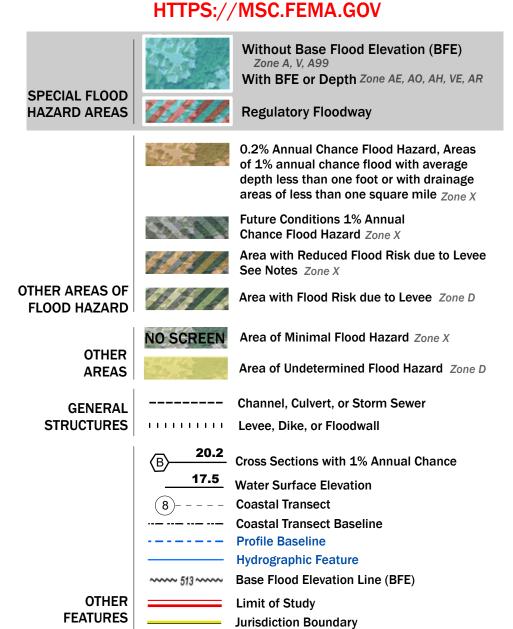

Note: Some Special Flood Hazard Areas with elevations may not appear with elevation labels if the Base Flood Elevation or Cross-section line which communicates the elevation for the location appears on the adjacent panel. Please see the Panel Locator Diagram on this map panel to determine the adjacent panel and find the elevation feature there, or alternatively use the Flood Insurance Study report for detailed elevations by flood source.