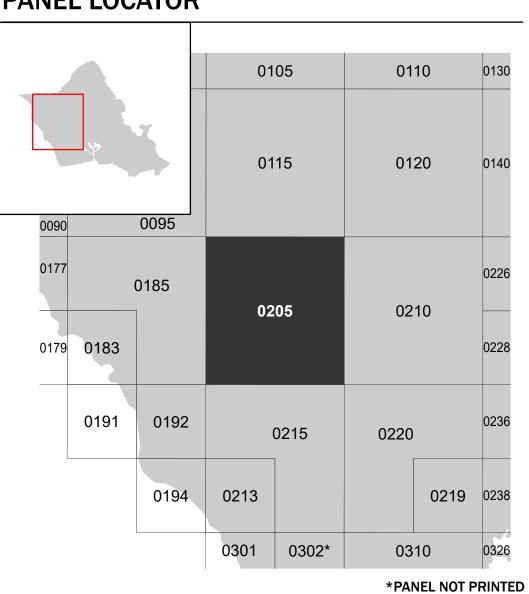

## PANEL LOCATOR

**Panel Contains:** 

COMMUNITY CITY AND COUNTY OF HONOLULU

NUMBER PANEL SUFFIX 150001 0205 G

MAP NUMBER 15003C0205G **EFFECTIVE DATE Prelim Issue Date: 07/31/2024**