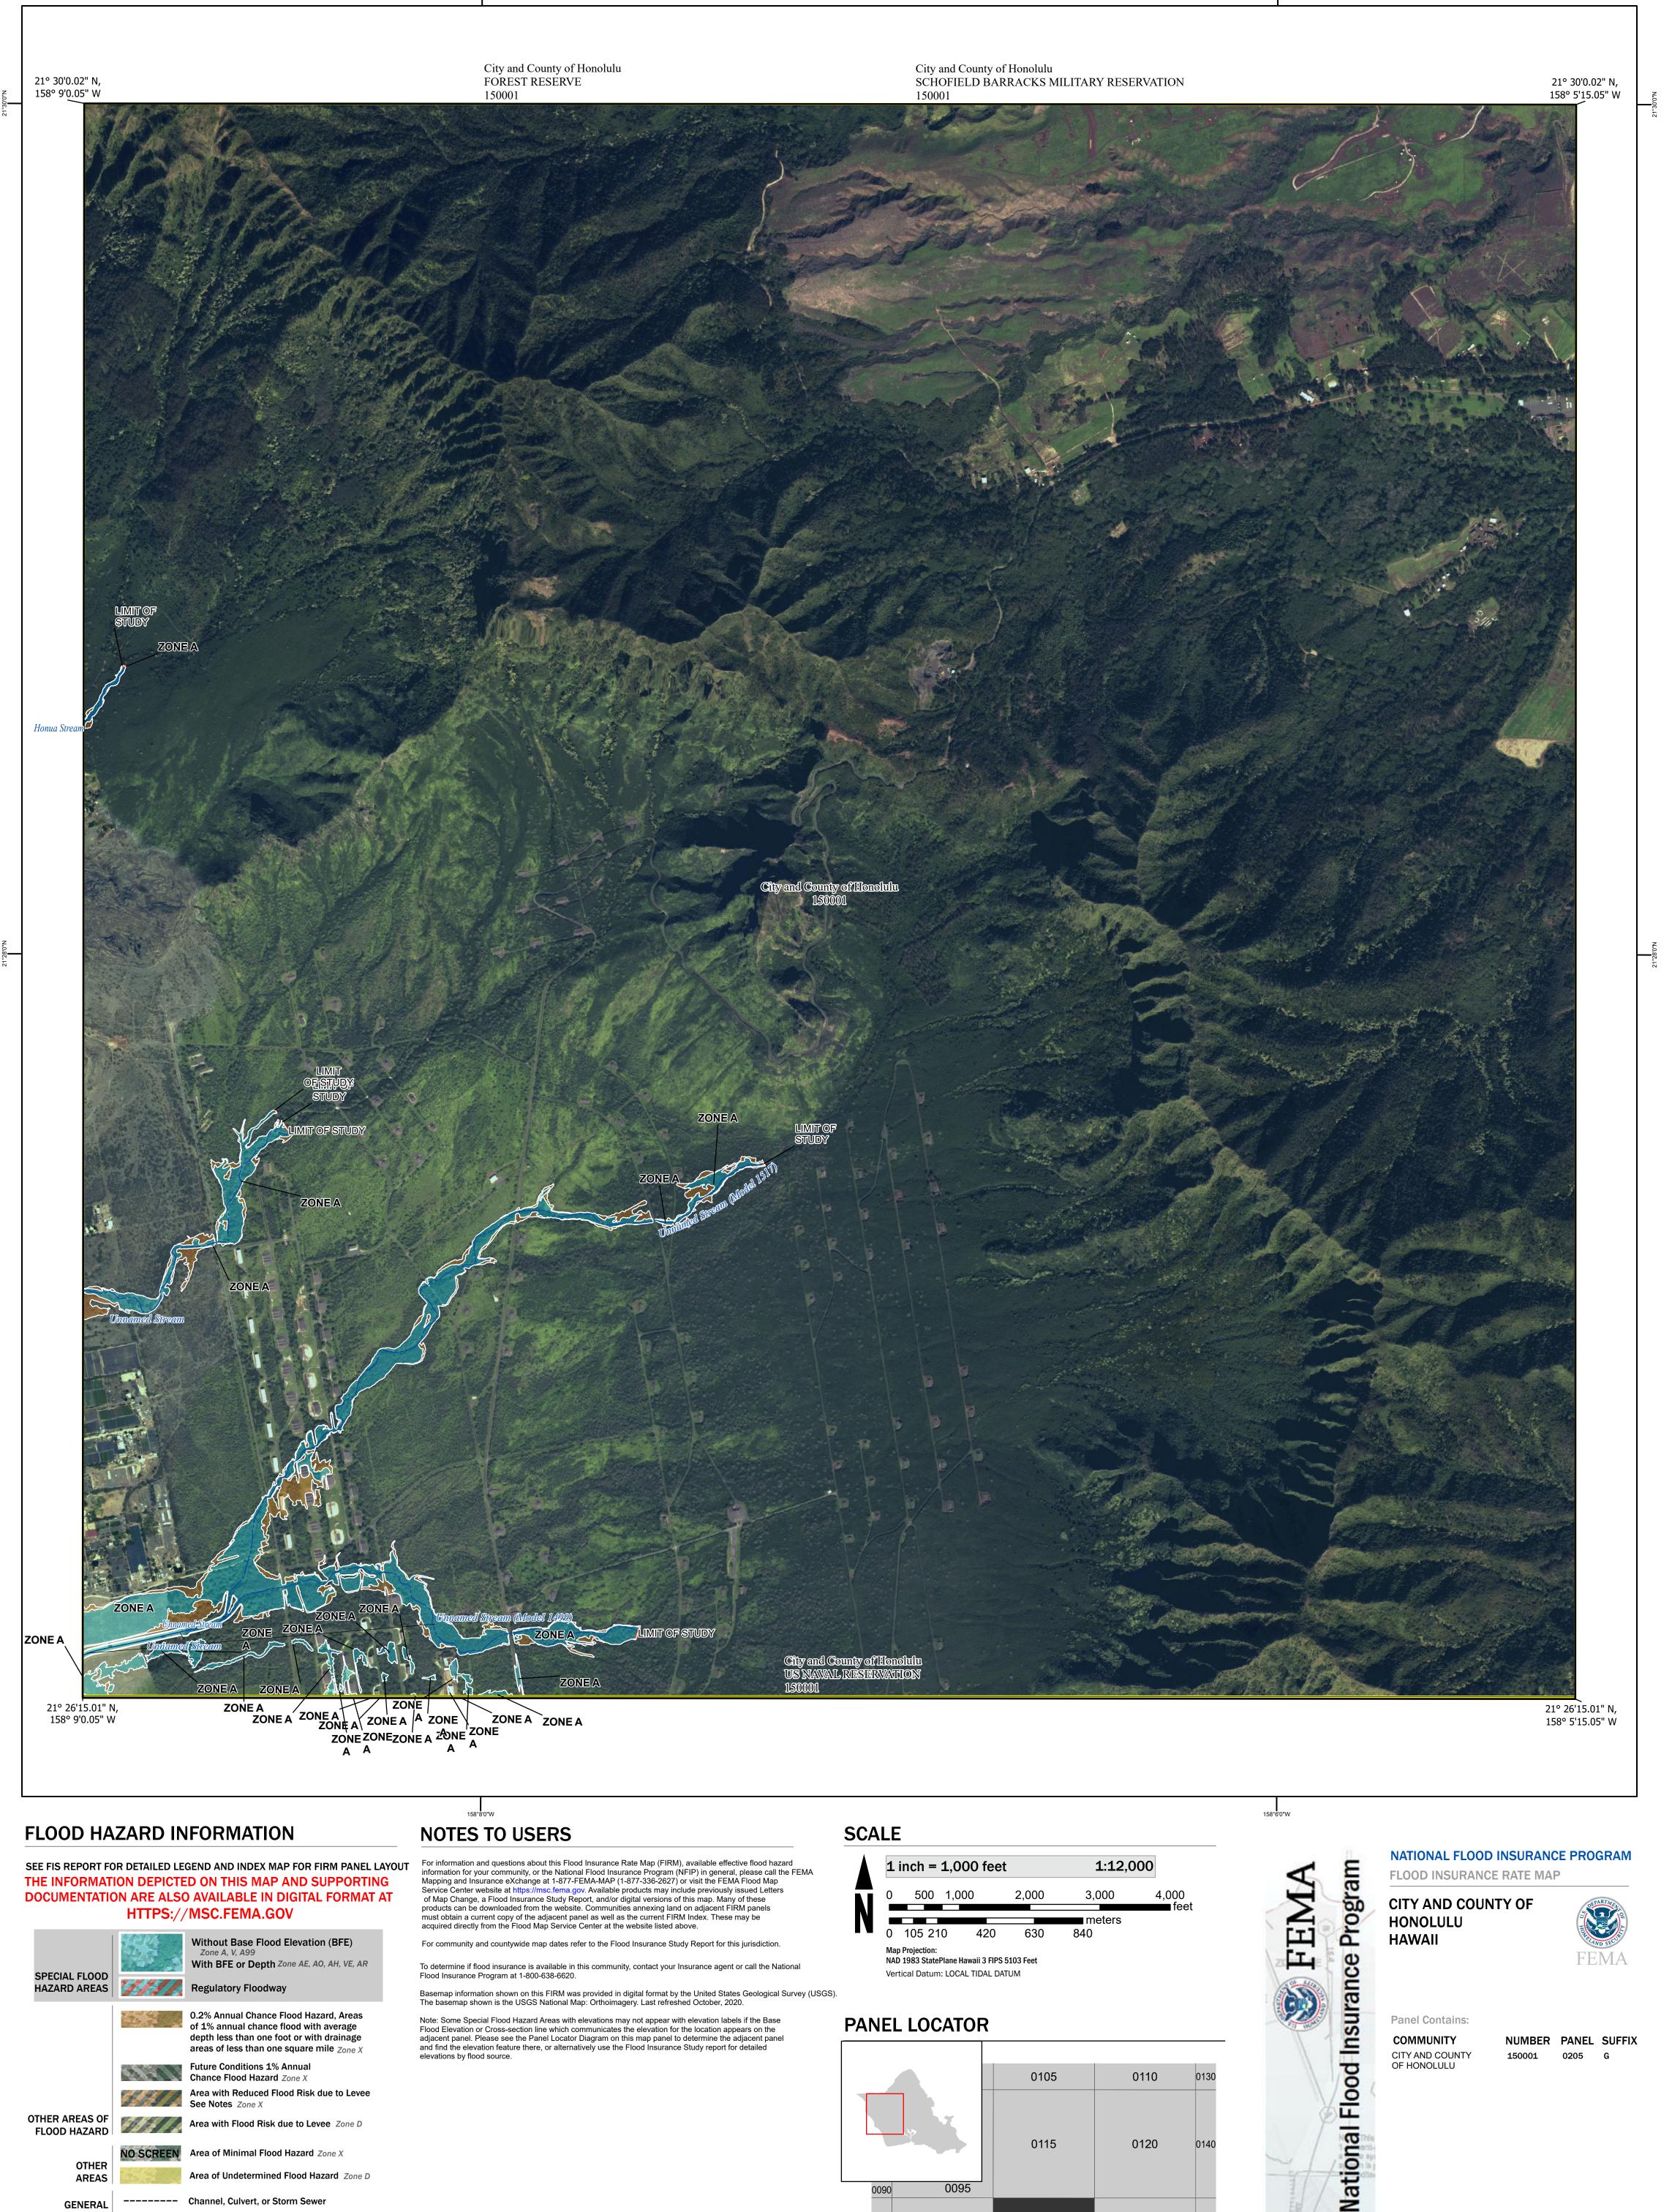

To determine if flood insurance is available in this community, contact your Insurance agent or call the National

Flood Insurance Program at 1-800-638-6620.

Basemap information shown on this FIRM was provided in digital format by the United States Geological Survey (USGS). The basemap shown is the USGS National Map: Orthoimagery. Last refreshed October, 2020.

Note: Some Special Flood Hazard Areas with elevations may not appear with elevation labels if the Base Flood Elevation or Cross-section line which communicates the elevation for the location appears on the adjacent panel. Please see the Panel Locator Diagram on this map panel to determine the adjacent panel and find the elevation feature there, or alternatively use the Flood Insurance Study report for detailed elevations by flood source.