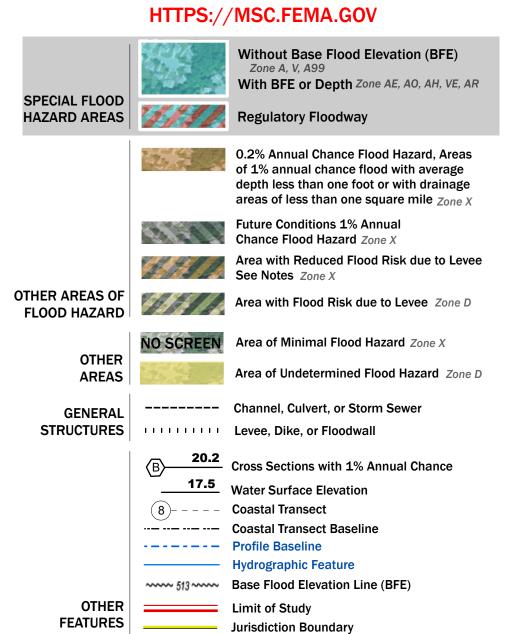

Note: Some Special Flood Hazard Areas with elevations may not appear with elevation labels if the Base Flood Elevation or Cross-section line which communicates the elevation for the location appears on the adjacent panel. Please see the Panel Locator Diagram on this map panel to determine the adjacent panel and find the elevation feature there, or alternatively use the Flood Insurance Study report for detailed elevations by flood source.