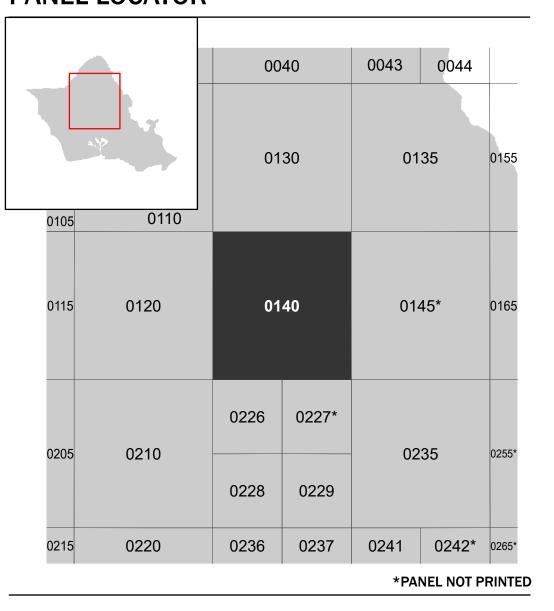

Note: Some Special Flood Hazard Areas with elevations may not appear with elevation labels if the Base Flood Elevation or Cross-section line which communicates the elevation for the location appears on the adjacent panel. Please see the Panel Locator Diagram on this map panel to determine the adjacent panel and find the elevation feature there, or alternatively use the Flood Insurance Study report for detailed elevations by flood source.

## PANEL LOCATOR

**Panel Contains:** 

COMMUNITY CITY AND COUNTY OF HONOLULU

NUMBER PANEL SUFFIX 150001 0140 G

MAP NUMBER 15003C0140G EFFECTIVE DATE **Prelim Issue Date: 07/31/2024**