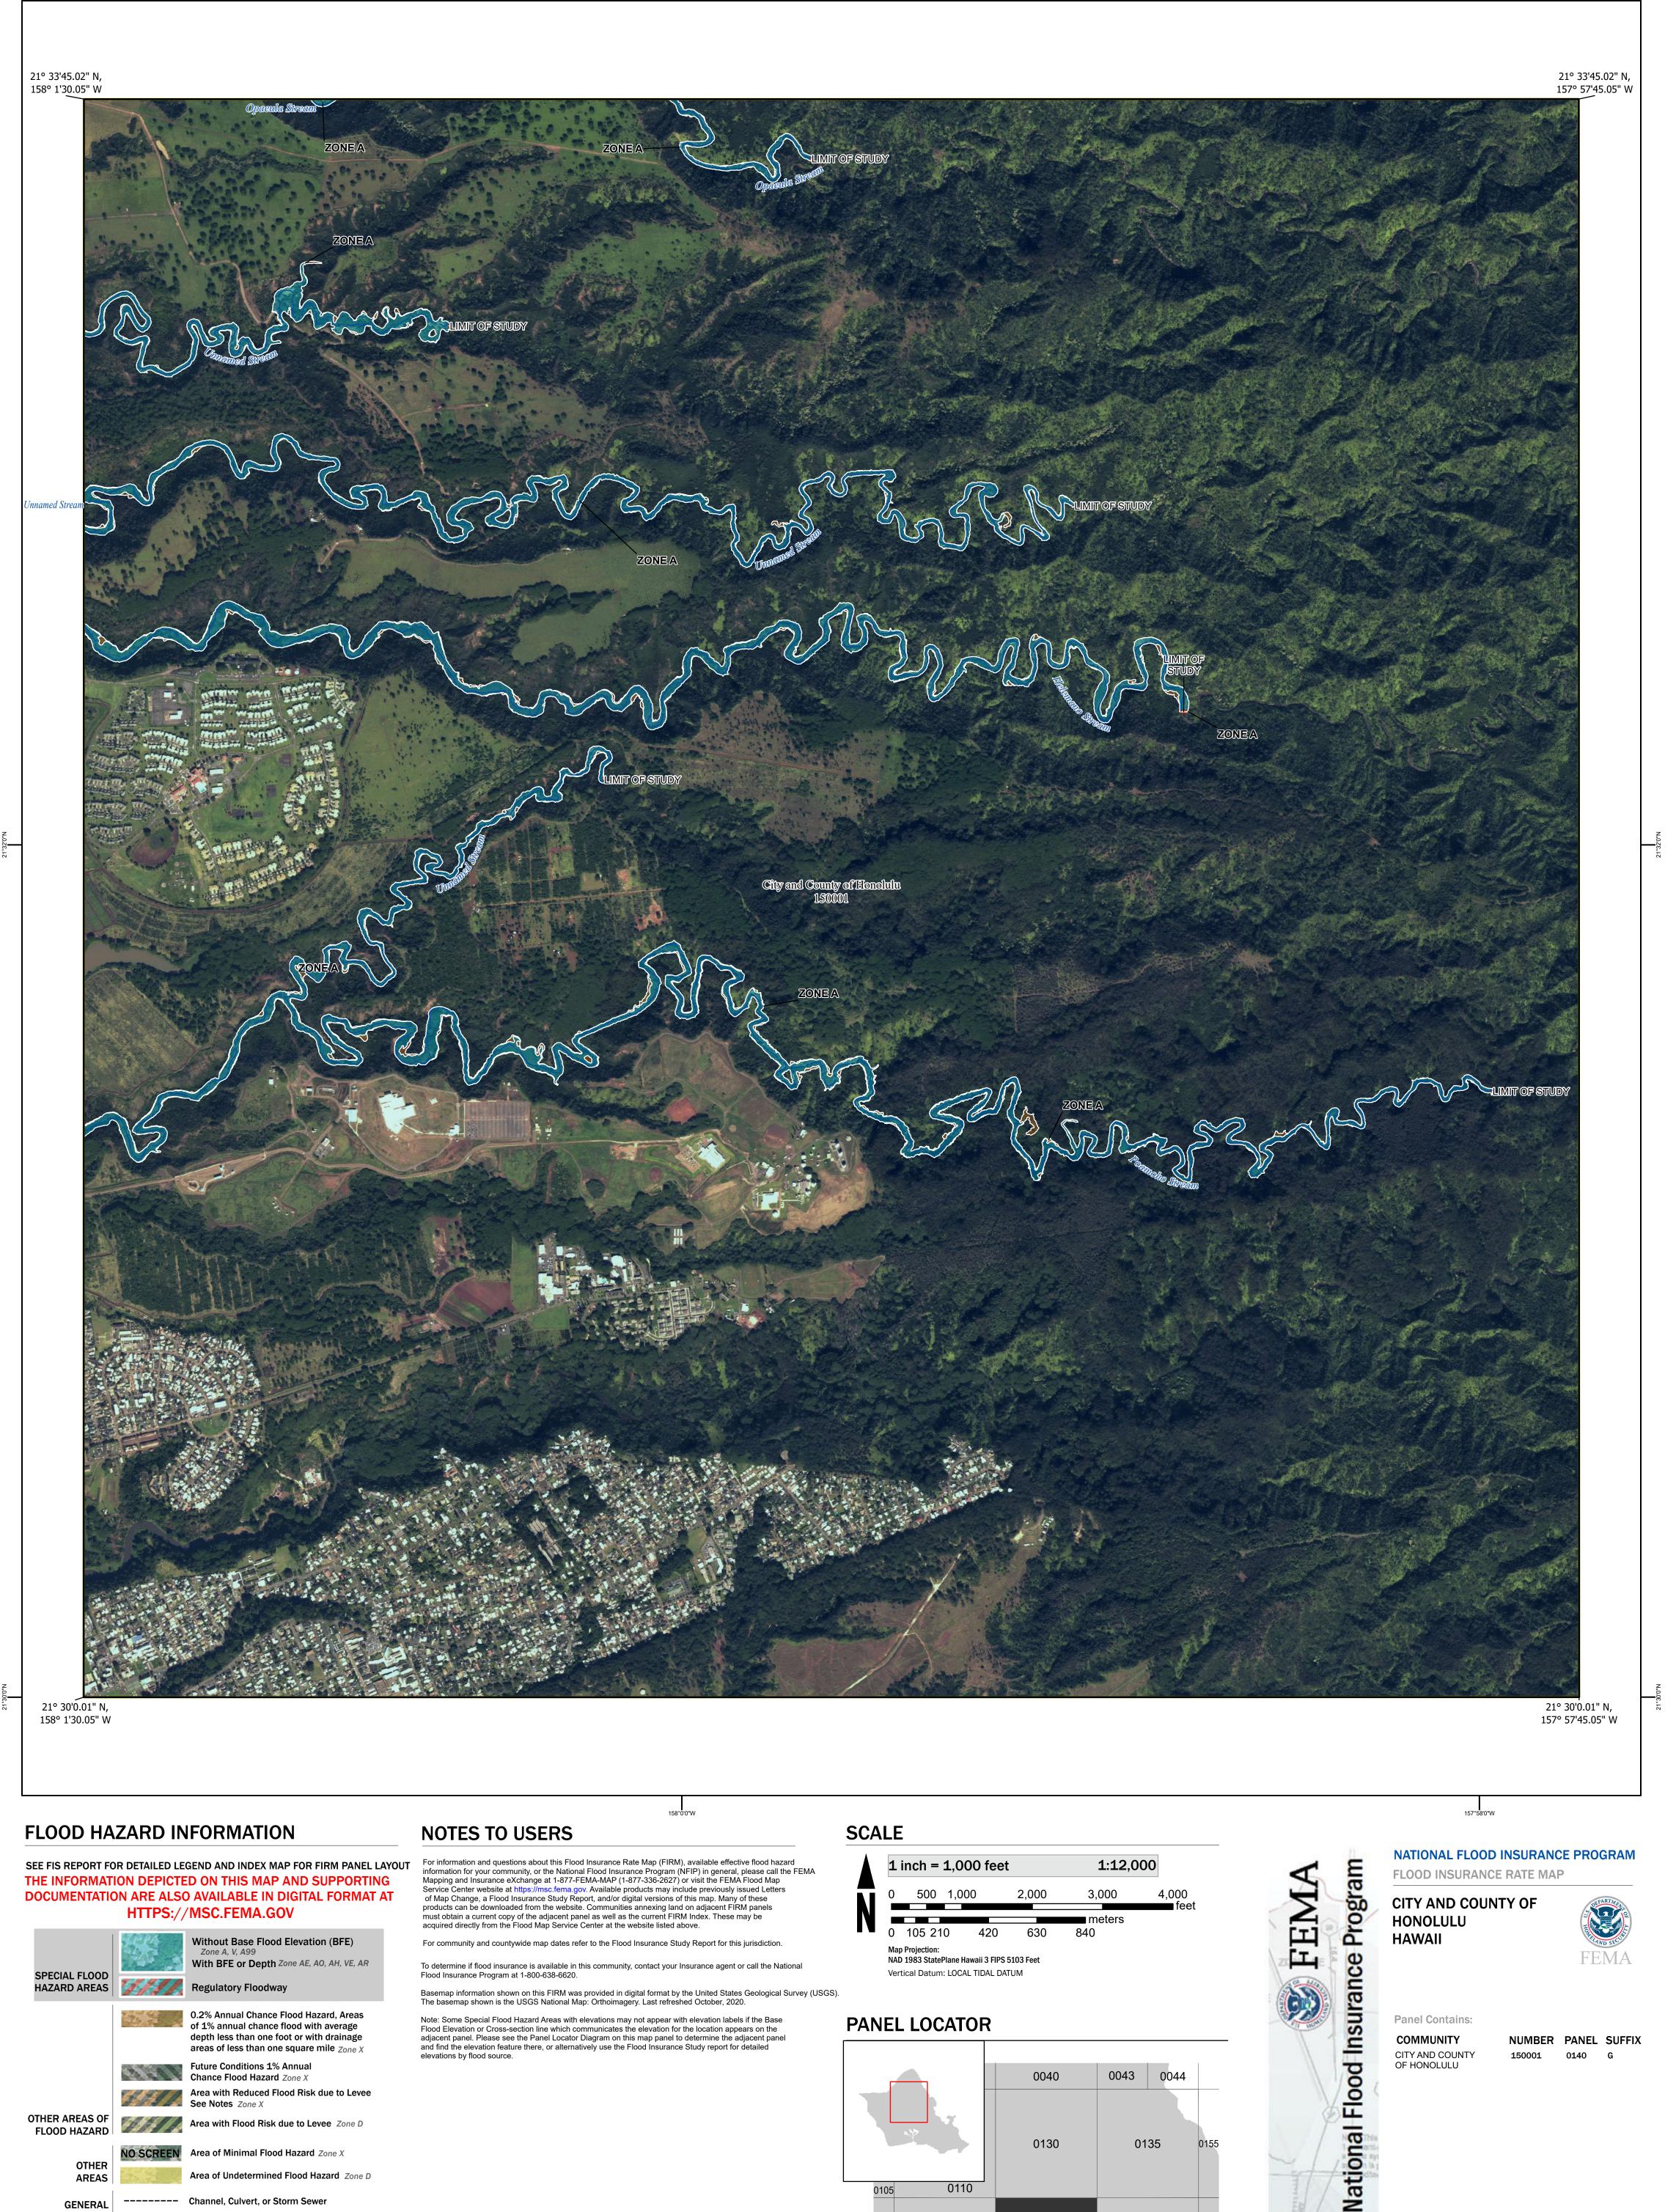

Flood Insurance Program at 1-800-638-6620.

Basemap information shown on this FIRM was provided in digital format by the United States Geological Survey (USGS). The basemap shown is the USGS National Map: Orthoimagery. Last refreshed October, 2020.

Note: Some Special Flood Hazard Areas with elevations may not appear with elevation labels if the Base Flood Elevation or Cross-section line which communicates the elevation for the location appears on the adjacent panel. Please see the Panel Locator Diagram on this map panel to determine the adjacent panel and find the elevation feature there, or alternatively use the Flood Insurance Study report for detailed elevations by flood source.