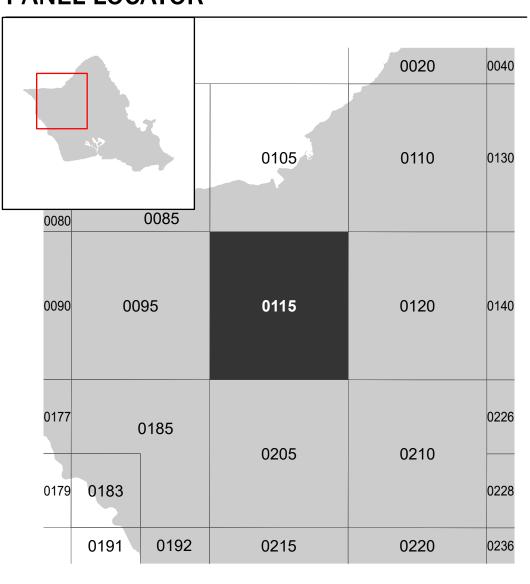

Note: Some Special Flood Hazard Areas with elevations may not appear with elevation labels if the Base Flood Elevation or Cross-section line which communicates the elevation for the location appears on the adjacent panel. Please see the Panel Locator Diagram on this map panel to determine the adjacent panel

and find the elevation feature there, or alternatively use the Flood Insurance Study report for detailed

elevations by flood source.

## PANEL LOCATOR

**Panel Contains:** 

COMMUNITY CITY AND COUNTY OF HONOLULU

NUMBER PANEL SUFFIX 150001 0115 H

MAP NUMBER 15003C0115H EFFECTIVE DATE **Prelim Issue Date: 07/31/2024**