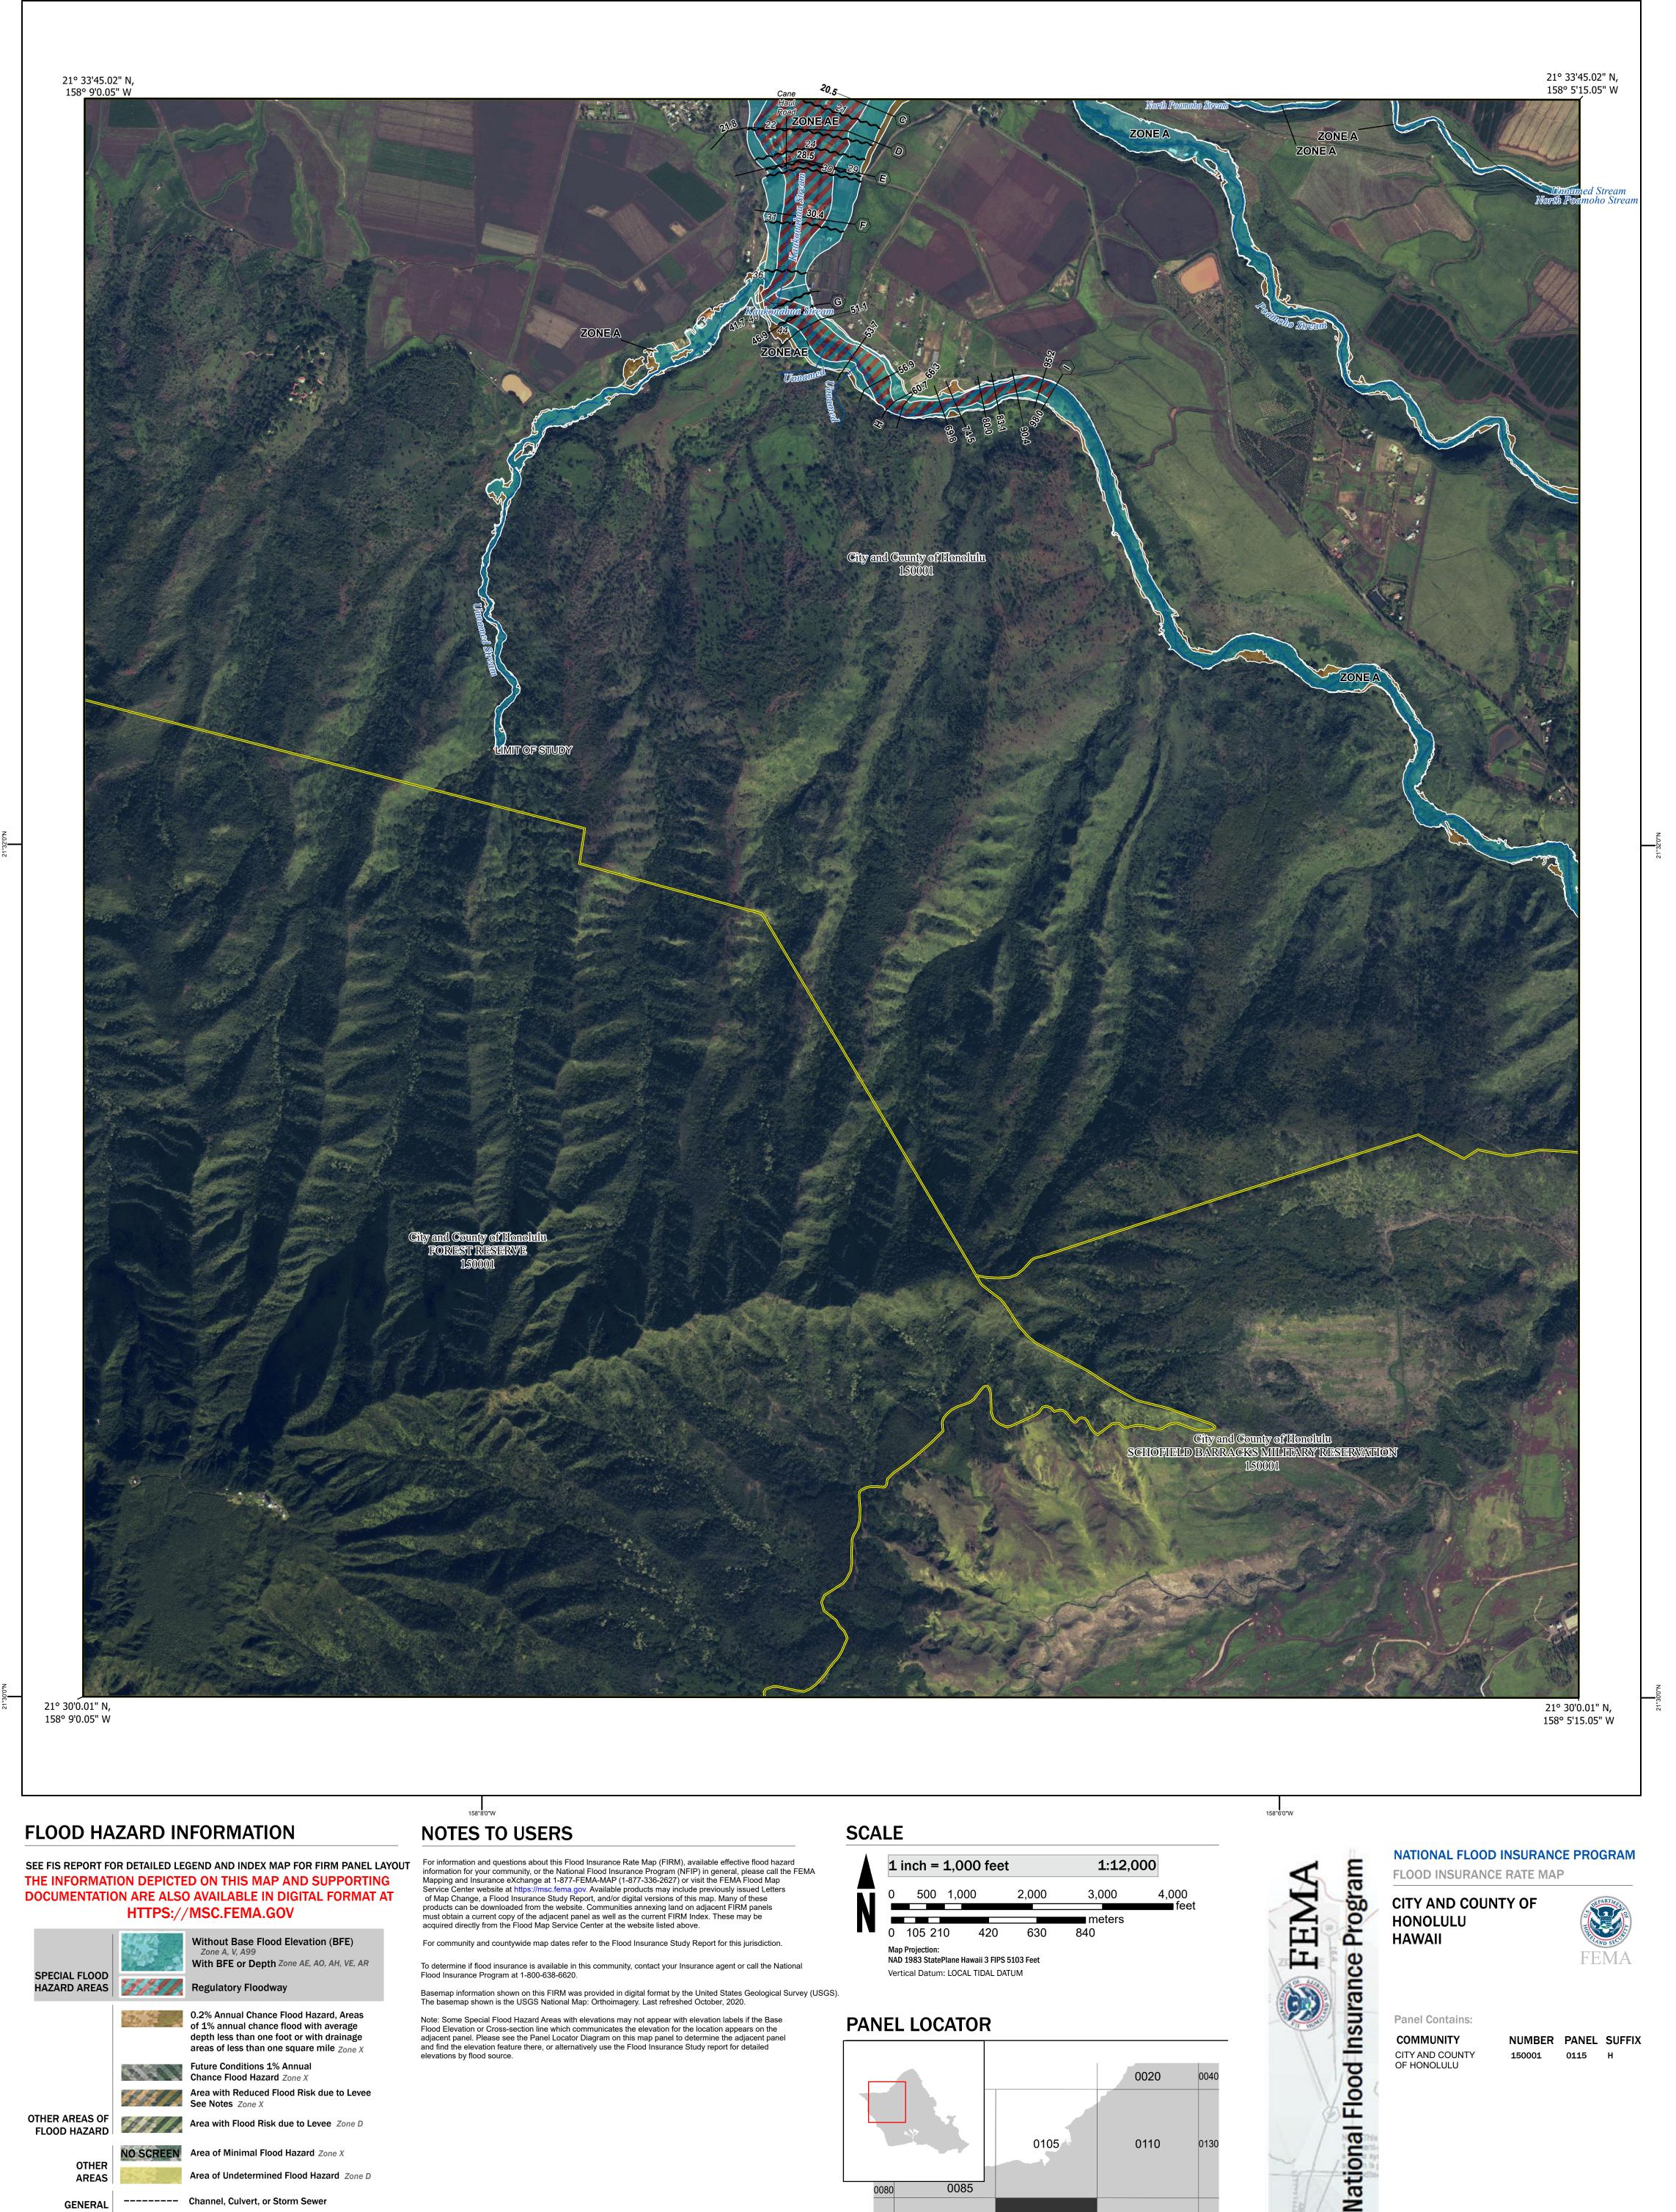

Note: Some Special Flood Hazard Areas with elevations may not appear with elevation labels if the Base Flood Elevation or Cross-section line which communicates the elevation for the location appears on the adjacent panel. Please see the Panel Locator Diagram on this map panel to determine the adjacent panel

and find the elevation feature there, or alternatively use the Flood Insurance Study report for detailed

elevations by flood source.

## PANEL LOCATOR

**Panel Contains:** 

COMMUNITY CITY AND COUNTY OF HONOLULU

NUMBER PANEL SUFFIX 150001 0115 H

MAP NUMBER 15003C0115H EFFECTIVE DATE **Prelim Issue Date: 07/31/2024**