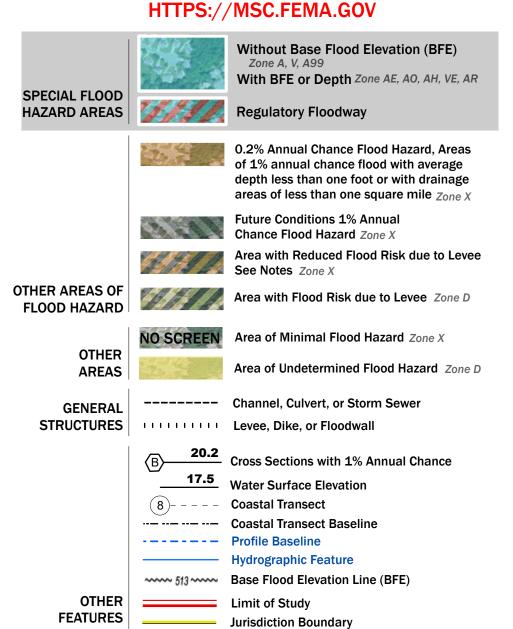

Note: Some Special Flood Hazard Areas with elevations may not appear with elevation labels if the Base Flood Elevation or Cross-section line which communicates the elevation for the location appears on the adjacent panel. Please see the Panel Locator Diagram on this map panel to determine the adjacent panel

and find the elevation feature there, or alternatively use the Flood Insurance Study report for detailed

elevations by flood source.