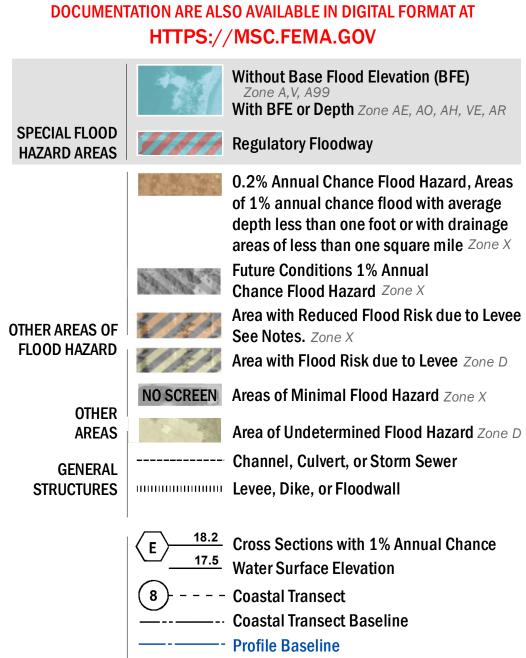

## **FLOOD HAZARD INFORMATION**

SEE FIS REPORT FOR DETAILED LEGEND AND INDEX MAP FOR FIRM PANEL LAYOUT THE INFORMATION DEPICTED ON THIS MAP AND SUPPORTING

- Hydrographic Feature

**Jurisdiction Boundary** 

**Base Flood Elevation Line (BFE)** 

**Limit of Study** 

OTHER

**FEATURES** 