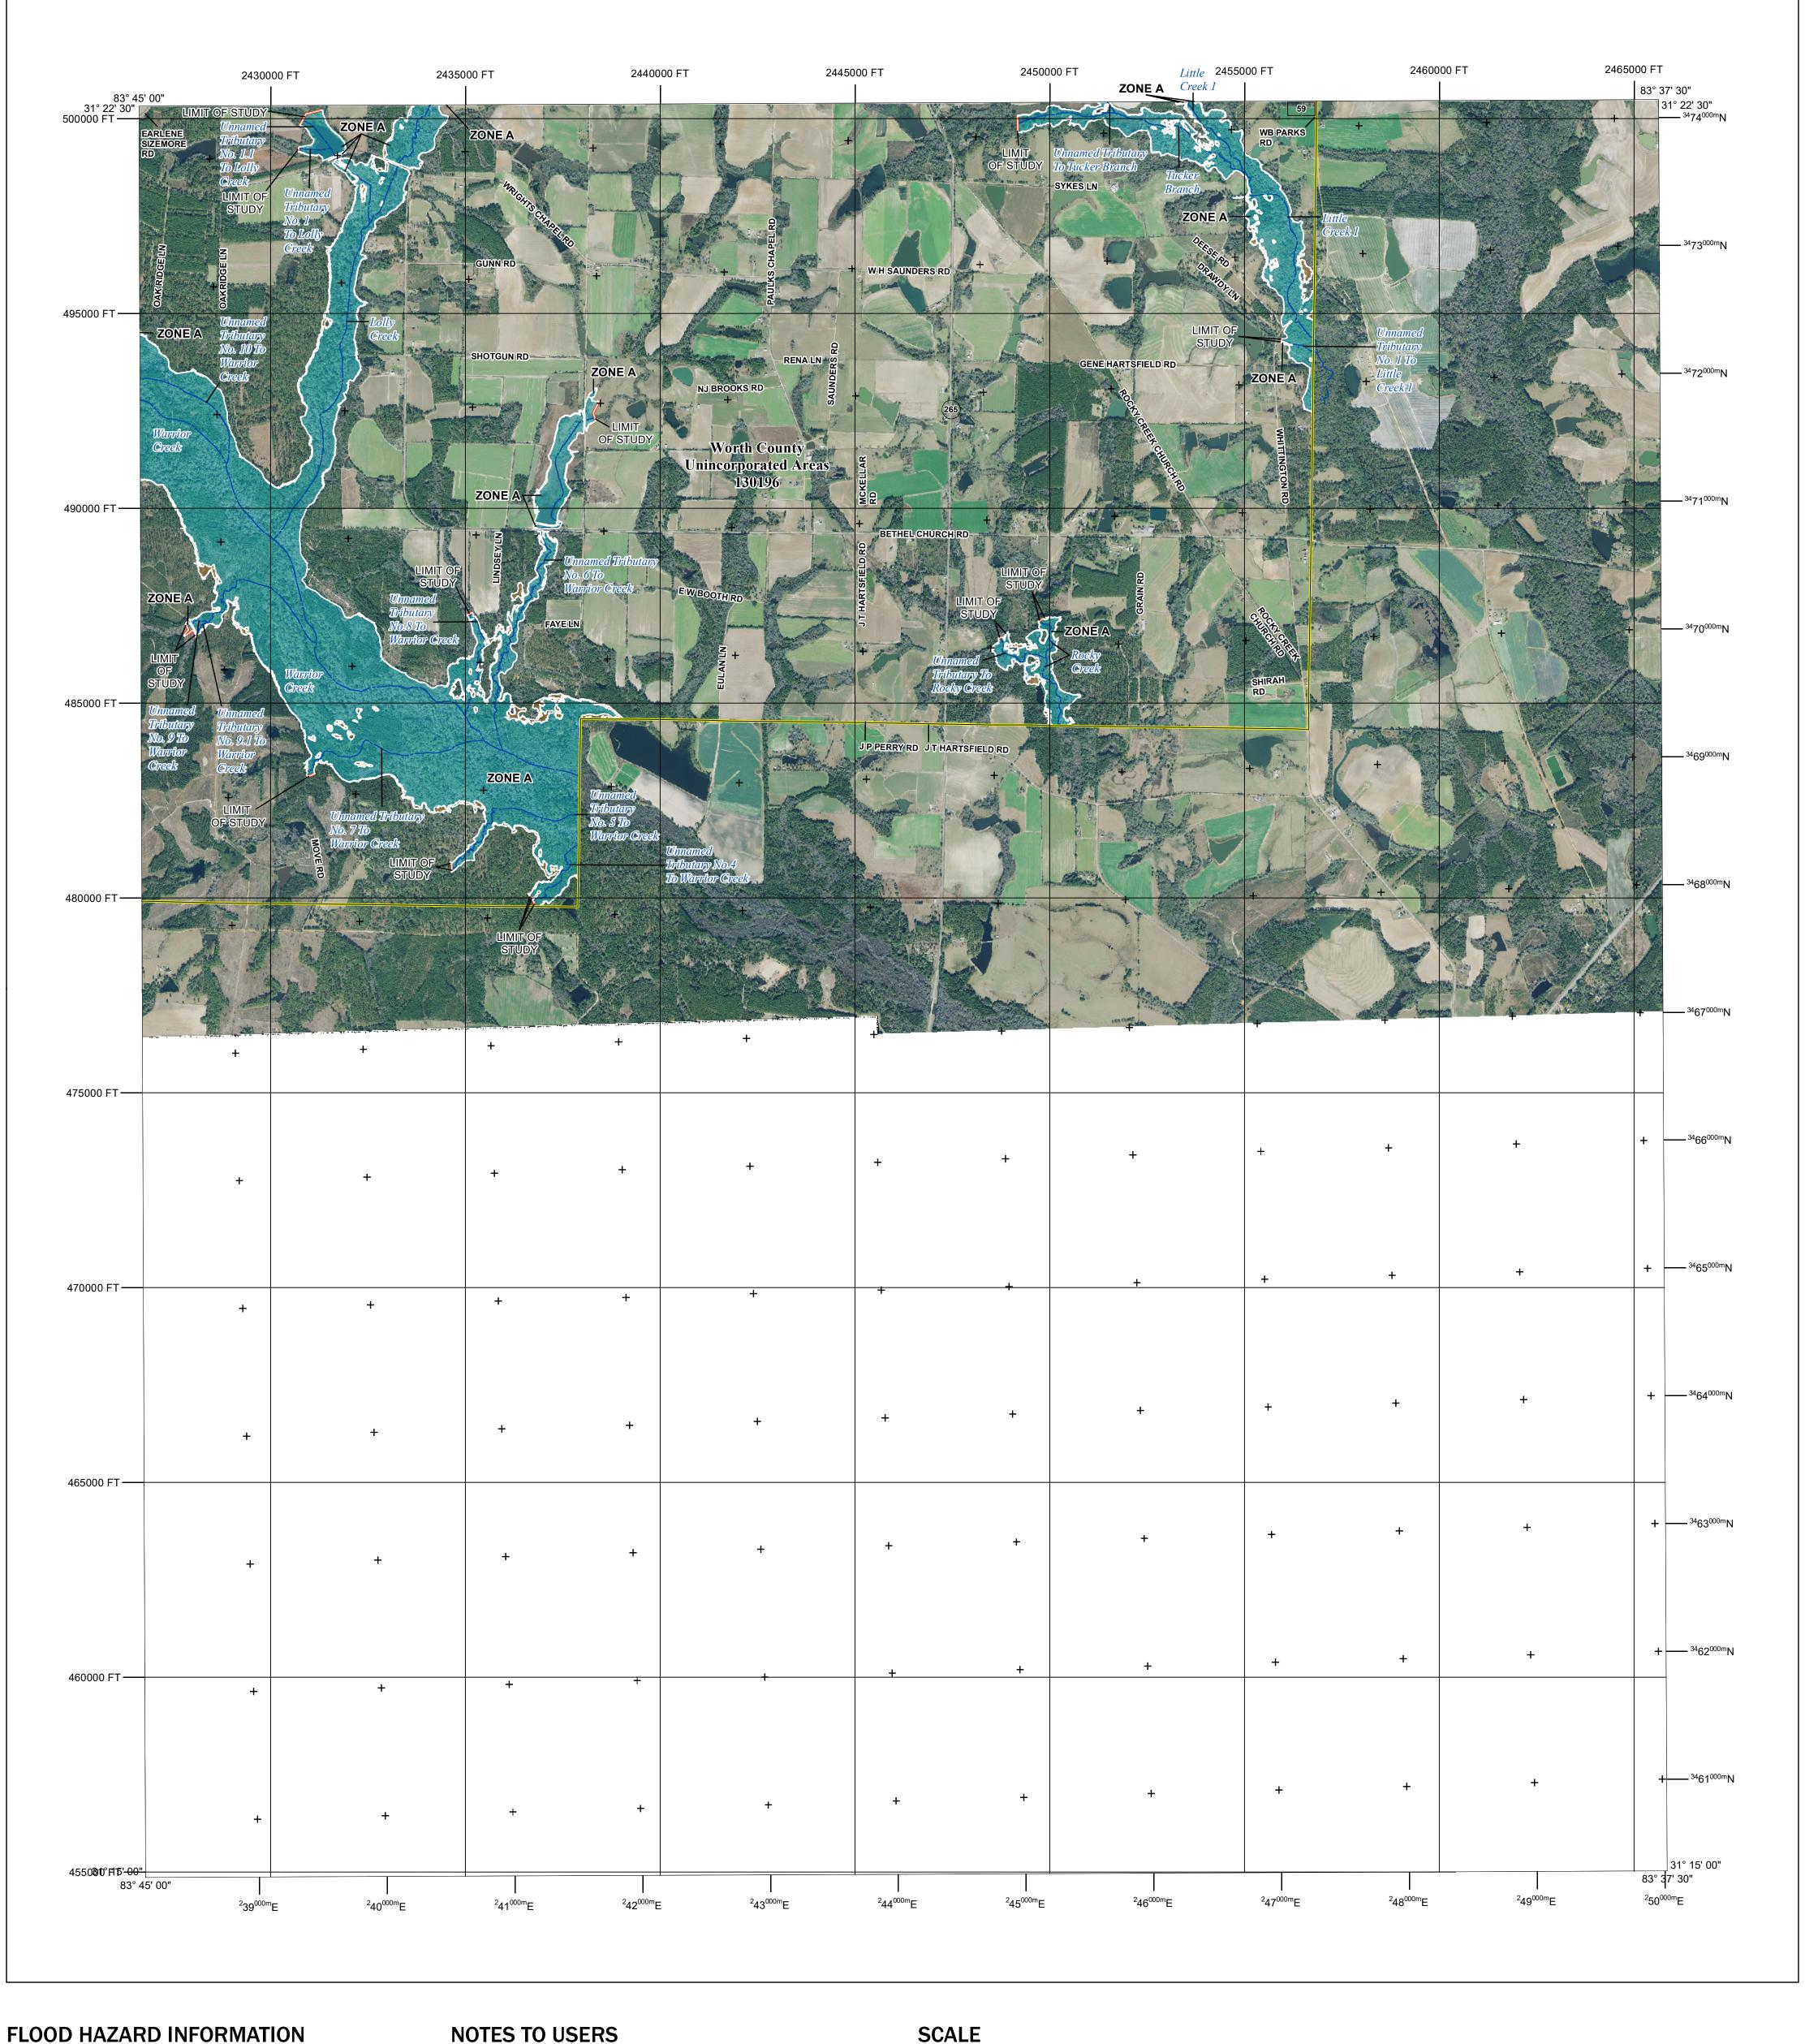

## **FLOOD HAZARD INFORMATION**

SEE FIS REPORT FOR DETAILED LEGEND AND INDEX MAP FOR FIRM PANEL LAYOUT THE INFORMATION DEPICTED ON THIS MAP AND SUPPORTING

- Hydrographic Feature

**Jurisdiction Boundary** 

**Base Flood Elevation Line (BFE)** 

**Limit of Study** 

OTHER

**FEATURES** 

Base map information shown on this FIRM was provided in digital format by the National Agricultural Imagery Program (NAIP) administered by the United States Geological Survey (USGS). This information was derived from digital orthophotography at a 1-meter resolution from photography dated 2021.

## NATIONAL FLOOD INSURANCE PROGRAM FLOOD INSURANCE RATE MAP

**WORTH COUNTY, GEORGIA** 

Panel Contains: COMMUNITY

ational Flood Insurance Program

5 ZONE X

WORTH COUNTY

**NUMBER** PANEL SUFFIX 130196 0400

**PRELIMINARY** 4/21/23