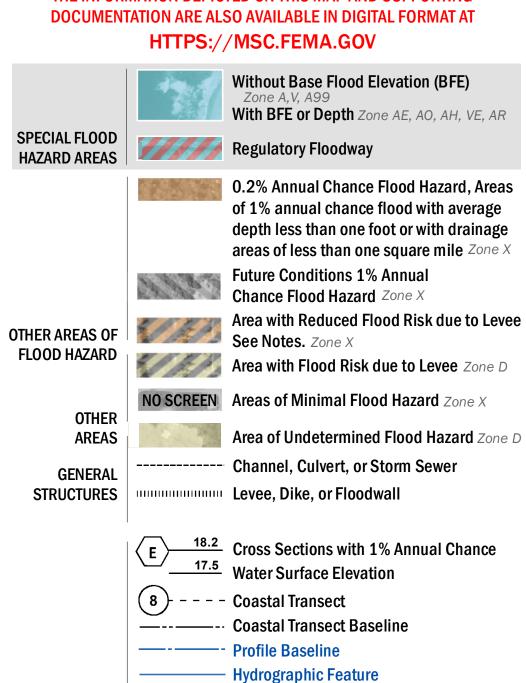

SEE FIS REPORT FOR DETAILED LEGEND AND INDEX MAP FOR FIRM PANEL LAYOUT THE INFORMATION DEPICTED ON THIS MAP AND SUPPORTING

**Base Flood Elevation Line (BFE)** 

**Jurisdiction Boundary** 

**Limit of Study** 

OTHER

**FEATURES** 

For information and questions about this Flood Insurance Rate Map (FIRM), available products associated with this FIRM, including historic versions, the current map date for each FIRM panel, how to order products, or the National Flood Insurance Program (NFIP) in general, please call the FEMA Mapping and Insurance eXchange at 1-877-FEMA-MAP (1-877-336-2627) or visit the FEMA Flood Map Service Center website at https://msc.fema.gov. Available products may include previously issued Letters of Map Change, a Flood Insurance Study Report, and/or digital versions of this map.