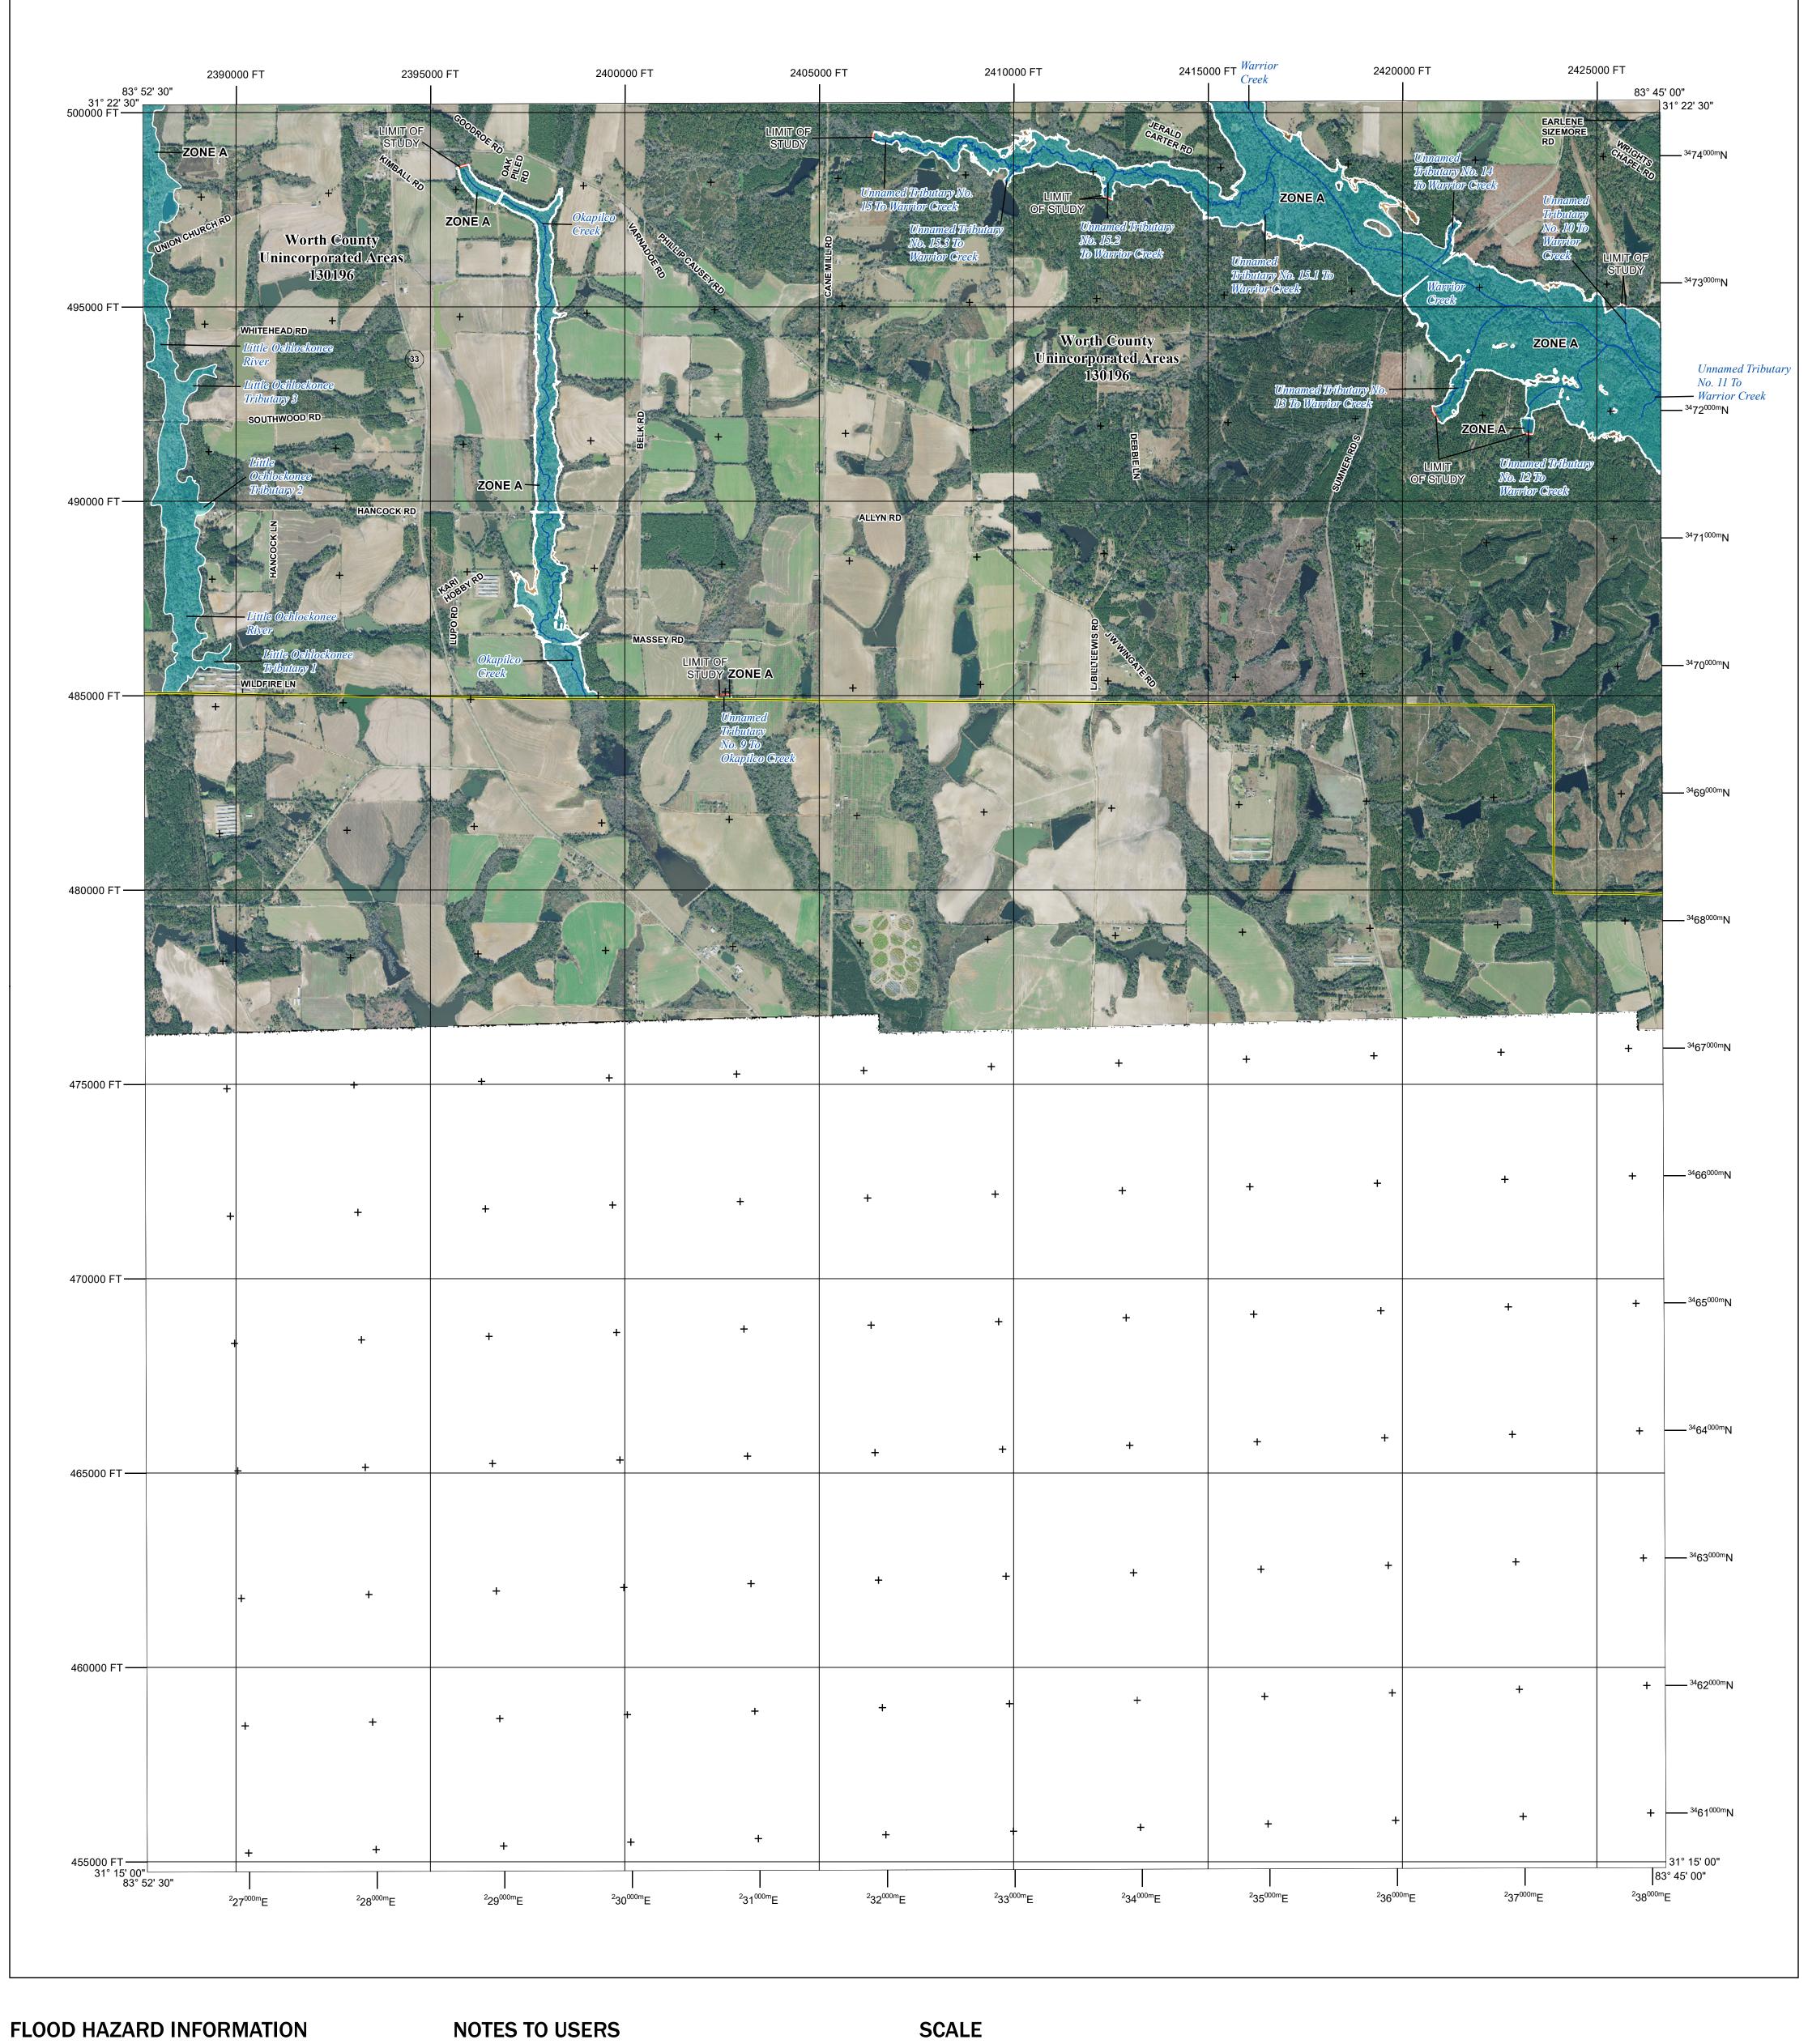

Base map information shown on this FIRM was provided in digital format by the National Agricultural Imagery Program (NAIP) administered by the United States Geological Survey (USGS). This information was derived from digital orthophotography at a 1-meter resolution from photography dated 2021.