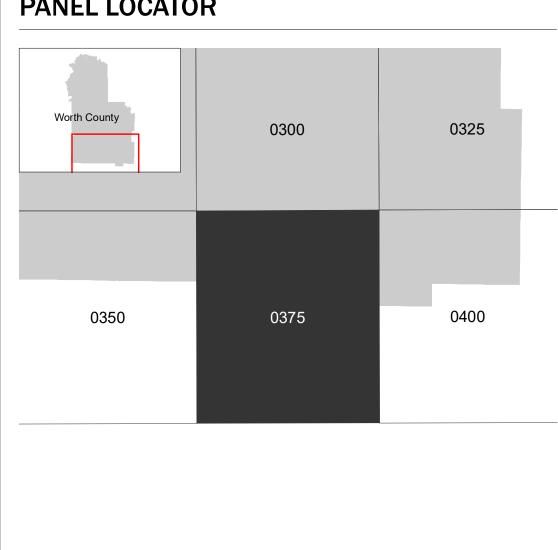

## PANEL LOCATOR

NATIONAL FLOOD INSURANCE PROGRAM

**WORTH COUNTY, GEORGIA** 

PANEL 375 OF 400

FLOOD INSURANCE RATE MAP

Panel Contains:

COMMUNITY

National Flood Insurance Program

5 ZONE X

\* PANEL NOT PRINTED

WORTH COUNTY

**NUMBER** 130196

**PRELIMINARY** 

4/21/23

**VERSION NUMBER** 2.6.4.6 **MAP NUMBER** 13321C0375E

MAP REVISED