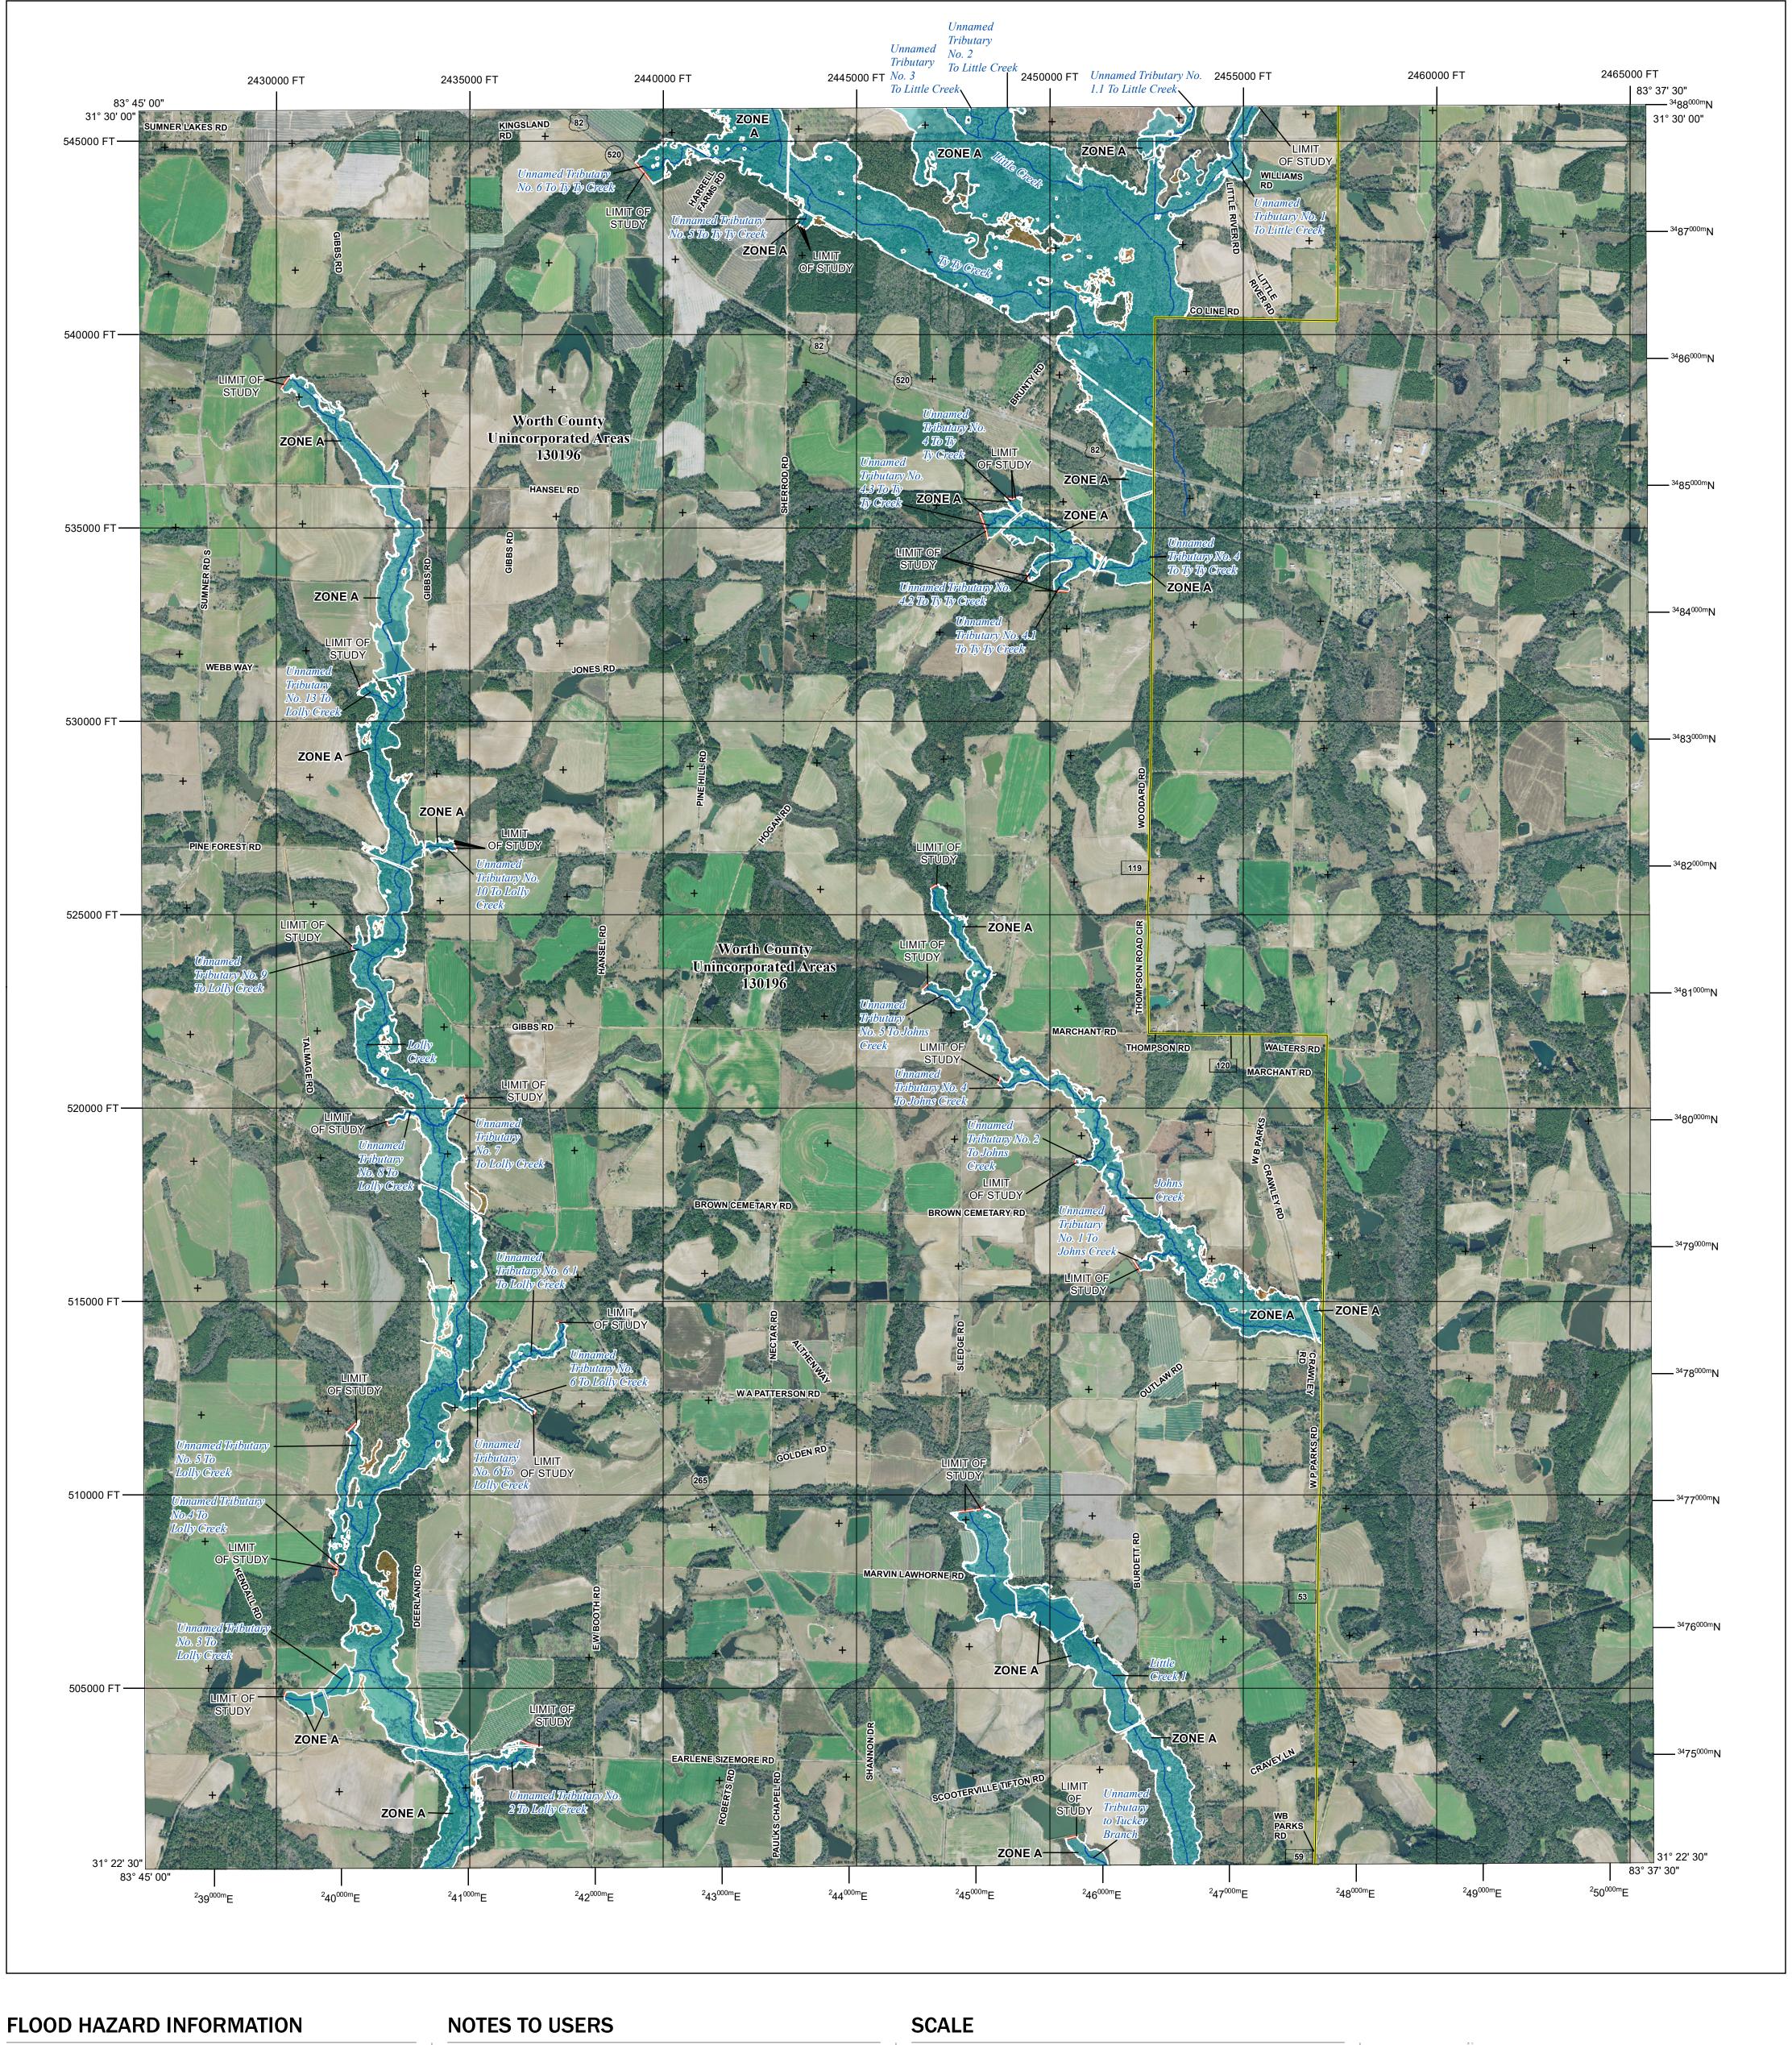

SEE FIS REPORT FOR DETAILED LEGEND AND INDEX MAP FOR FIRM PANEL LAYOUT THE INFORMATION DEPICTED ON THIS MAP AND SUPPORTING

- Hydrographic Feature

**Jurisdiction Boundary** 

**Base Flood Elevation Line (BFE)** 

**Limit of Study** 

OTHER

**FEATURES** 

For information and questions about this Flood Insurance Rate Map (FIRM), available products associated with this FIRM, including historic versions, the current map date for each FIRM panel, how to order products, or the National Flood Insurance Program (NFIP) in general, please call the FEMA Mapping and Insurance eXchange at 1-877-FEMA-MAP (1-877-336-2627) or visit the FEMA Flood Map Service Center website at https://msc.fema.gov. Available products may include previously issued Letters of Map Change, a Flood Insurance Study Report, and/or digital versions of this map. Many of these products can be ordered or obtained directly from the website.

Communities annexing land on adjacent FIRM panels must obtain a current copy of the adjacent panel as well as the current FIRM Index. These may be ordered directly from the Flood Map Service Center at the number listed

For community and countywide map dates refer to the Flood Insurance Study Report for this jurisdiction. To determine if flood insurance is available in this community, contact your Insurance agent or call the National

Flood Insurance Program at 1-800-638-6620. Base map information shown on this FIRM was provided in digital format by the National Agricultural

Imagery Program (NAIP) administered by the United States Geological Survey (USGS). This information was derived from digital orthophotography at a 1-meter resolution from photography dated 2021.

## Flood Insurance Program NATIONAL FLOOD INSURANCE PROGRAM FLOOD INSURANCE RATE MAP **WORTH COUNTY, GEORGIA** PANEL 325 OF 400

ational

5 ZONE X

Panel Contains: COMMUNITY **NUMBER** 

PANEL SUFFIX WORTH COUNTY 130196 0325

**PRELIMINARY** 

4/21/23

**VERSION NUMBER** 2.6.4.6 **MAP NUMBER** 13321C0325E MAP REVISED