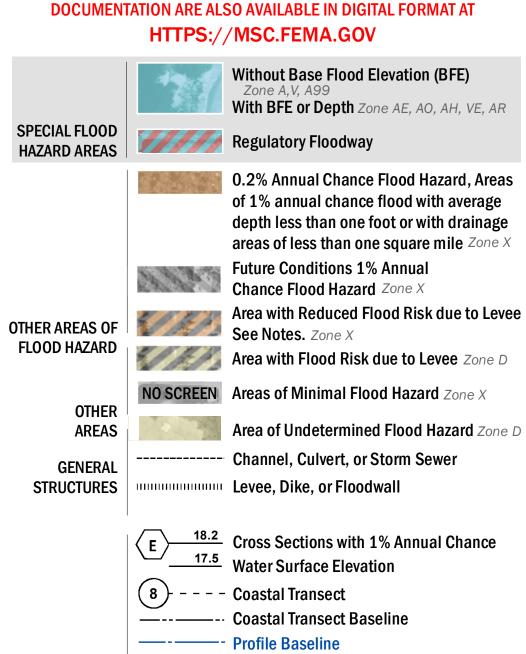

SEE FIS REPORT FOR DETAILED LEGEND AND INDEX MAP FOR FIRM PANEL LAYOUT THE INFORMATION DEPICTED ON THIS MAP AND SUPPORTING

- Hydrographic Feature

**Jurisdiction Boundary** 

**Base Flood Elevation Line (BFE)** 

**Limit of Study** 

OTHER

**FEATURES** 

For information and questions about this Flood Insurance Rate Map (FIRM), available products associated with this FIRM, including historic versions, the current map date for each FIRM panel, how to order products, or the National Flood Insurance Program (NFIP) in general, please call the FEMA Mapping and Insurance eXchange at 1-877-FEMA-MAP (1-877-336-2627) or visit the FEMA Flood Map Service Center website at https://msc.fema.gov. Available products may include previously issued Letters of Map Change, a Flood Insurance Study Report, and/or digital versions of this map. Many of these products can be ordered or obtained directly from the website.