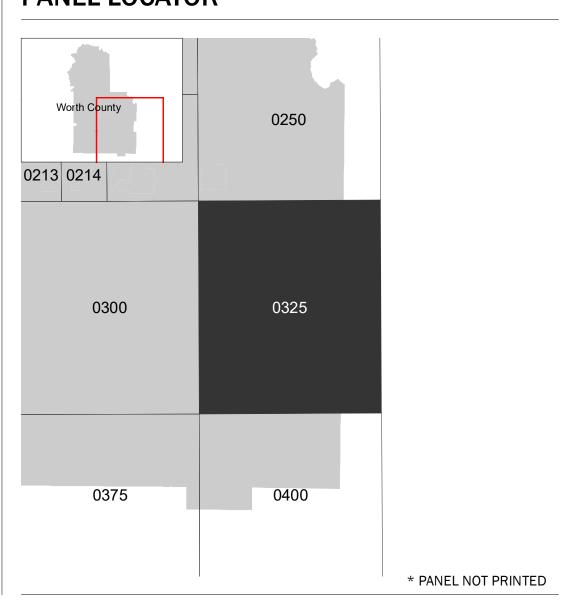

rom the Flood Map Service Center at the number listed

For community and countywide map dates refer to the Flood Insurance Study Report for this jurisdiction. To determine if flood insurance is available in this community, contact your Insurance agent or call the National

Flood Insurance Program at 1-800-638-6620. Base map information shown on this FIRM was provided in digital format by the National Agricultural

Imagery Program (NAIP) administered by the United States Geological Survey (USGS). This information was derived from digital orthophotography at a 1-meter resolution from photography dated 2021.

## NAD 1983 StatePlane Georgia West FIPS 1002 Feet; Western Hemisphere; Vertical Datum: NAVD 88 1:24,000 1 inch = 2,000 feet8,000 2,000 4,000

Meters

2,000

## 500 1,000 PANEL LOCATOR



## Flood Insurance Program NATIONAL FLOOD INSURANCE PROGRAM FLOOD INSURANCE RATE MAP **WORTH COUNTY, GEORGIA** PANEL 325 OF 400

ational

5 ZONE X

Panel Contains: COMMUNITY **NUMBER** 

PANEL SUFFIX WORTH COUNTY 130196 0325

**PRELIMINARY** 

4/21/23

**VERSION NUMBER** 2.6.4.6 **MAP NUMBER** 13321C0325E MAP REVISED