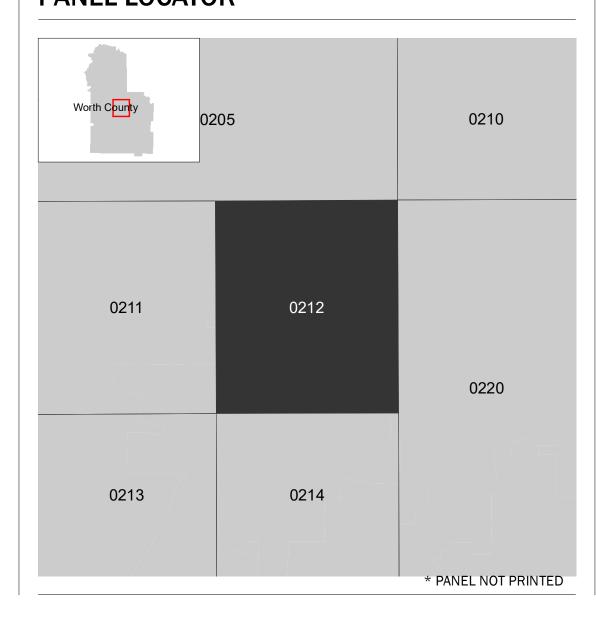

## PANEL LOCATOR

## National Flood Insurance Program S ZONE X

NATIONAL FLOOD INSURANCE PROGRAM

FLOOD INSURANCE RATE MAP **WORTH COUNTY, GEORGIA** 

PANEL **212** of **400** 

Panel Contains:

COMMUNITY SYLVESTER, CITY OF WORTH COUNTY