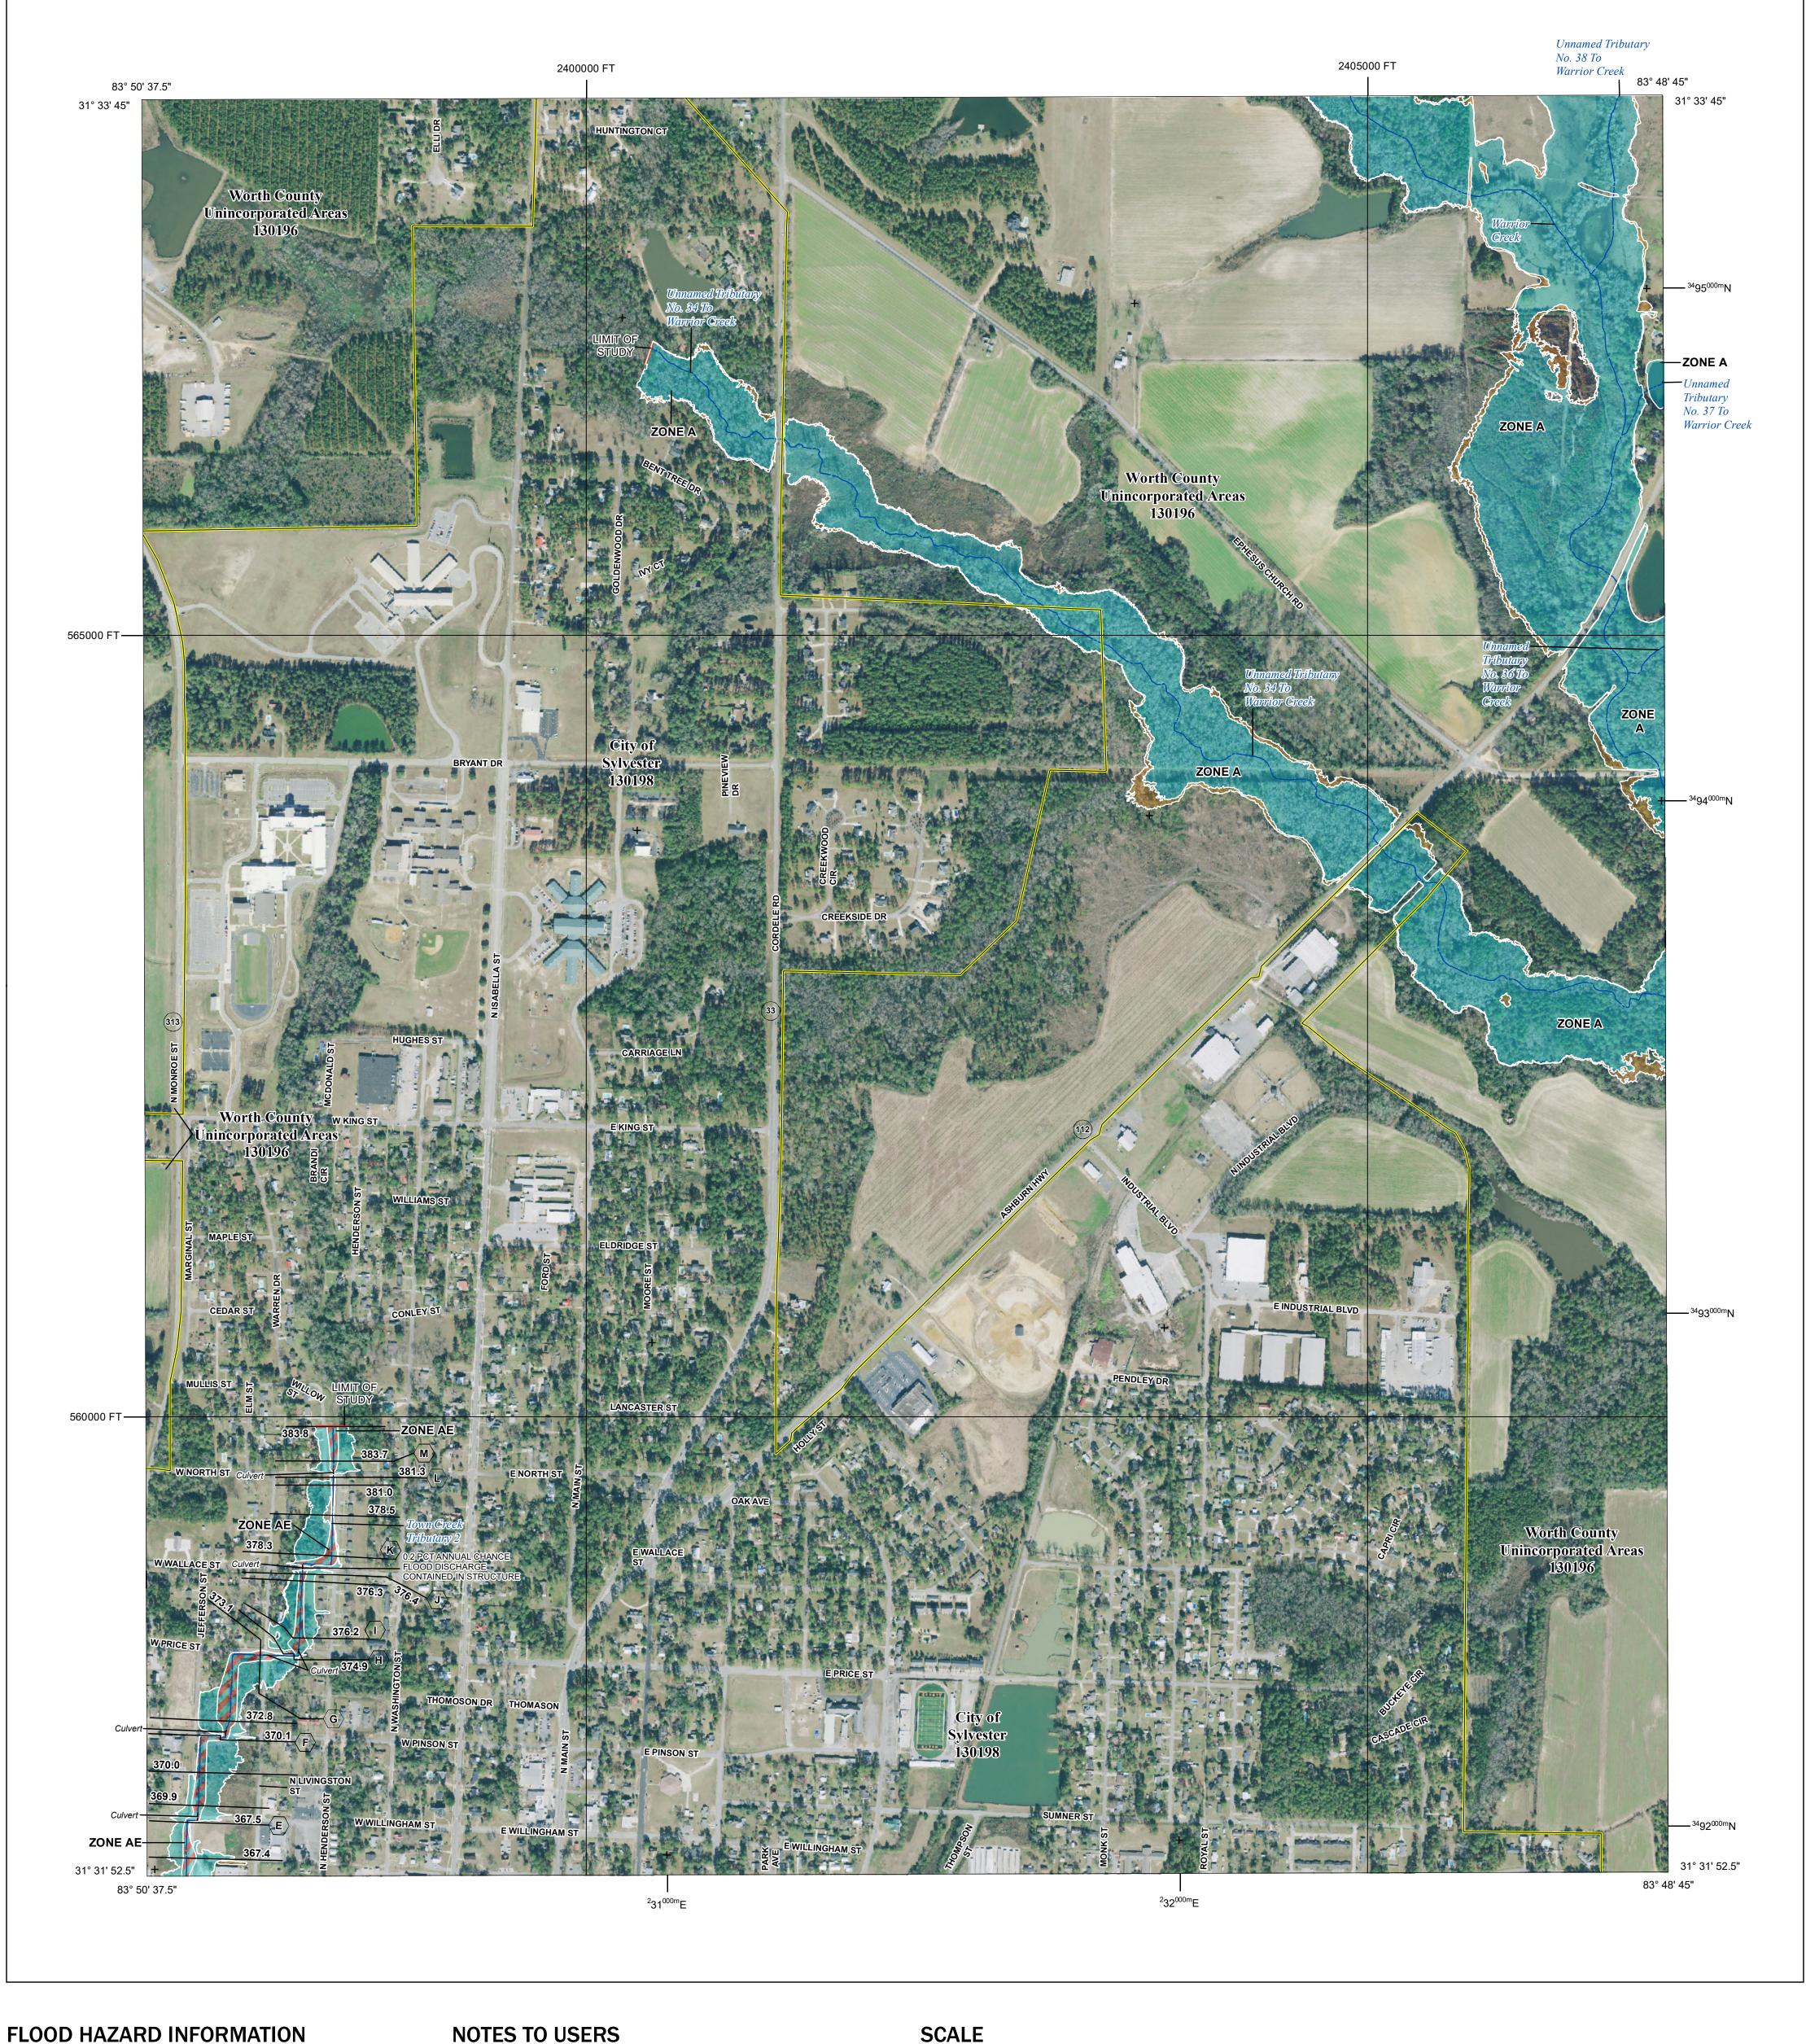

SEE FIS REPORT FOR DETAILED LEGEND AND INDEX MAP FOR FIRM PANEL LAYOUT THE INFORMATION DEPICTED ON THIS MAP AND SUPPORTING

**Coastal Transect Baseline** 

- Hydrographic Feature

**Jurisdiction Boundary** 

**Base Flood Elevation Line (BFE)** 

**Limit of Study** 

------- Profile Baseline

OTHER

**FEATURES** 

For information and questions about this Flood Insurance Rate Map (FIRM), available products associated with this FIRM, including historic versions, the current map date for each FIRM panel, how to order products, or the National Flood Insurance Program (NFIP) in general, please call the FEMA Mapping and Insurance eXchange at 1-877-FEMA-MAP (1-877-336-2627) or visit the FEMA Flood Map Service Center website at https://msc.fema.gov. Available products may include previously issued Letters of Map Change, a Flood Insurance Study Report, and/or digital versions of this map. Many of these products can be ordered or obtained directly from the website.

Communities annexing land on adjacent FIRM panels must obtain a current copy of the adjacent panel as well as the current FIRM Index. These may be ordered directly from the Flood Map Service Center at the number listed

For community and countywide map dates refer to the Flood Insurance Study Report for this jurisdiction. To determine if flood insurance is available in this community, contact your Insurance agent or call the National Flood Insurance Program at 1-800-638-6620.

Base map information shown on this FIRM was provided in digital format by the National Agricultural Imagery Program (NAIP) administered by the United States Geological Survey (USGS). This information was derived from digital orthophotography at a 1-meter resolution from photography dated 2021.