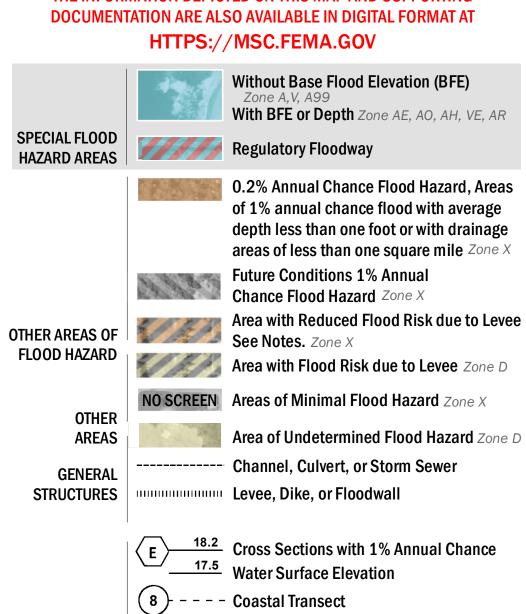

SEE FIS REPORT FOR DETAILED LEGEND AND INDEX MAP FOR FIRM PANEL LAYOUT THE INFORMATION DEPICTED ON THIS MAP AND SUPPORTING

**Coastal Transect Baseline** 

- Hydrographic Feature

**Jurisdiction Boundary** 

**Base Flood Elevation Line (BFE)** 

**Limit of Study** 

------- Profile Baseline

OTHER

**FEATURES** 

For information and questions about this Flood Insurance Rate Map (FIRM), available products associated with this FIRM, including historic versions, the current map date for each FIRM panel, how to order products, or the National Flood Insurance Program (NFIP) in general, please call the FEMA Mapping and Insurance eXchange at 1-877-FEMA-MAP (1-877-336-2627) or visit the FEMA Flood Map Service Center website at https://msc.fema.gov. Available products may include previously issued Letters of Map Change, a Flood Insurance Study Report, and/or digital versions of this map. Many of these products can be ordered or obtained directly from the website.