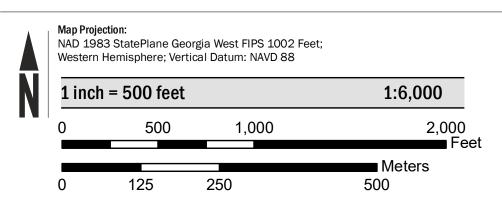

Base map information shown on this FIRM was provided in digital format by the National Agricultural Imagery Program (NAIP) administered by the United States Geological Survey (USGS). This information was derived from digital orthophotography at a 1-meter resolution from photography dated 2021.