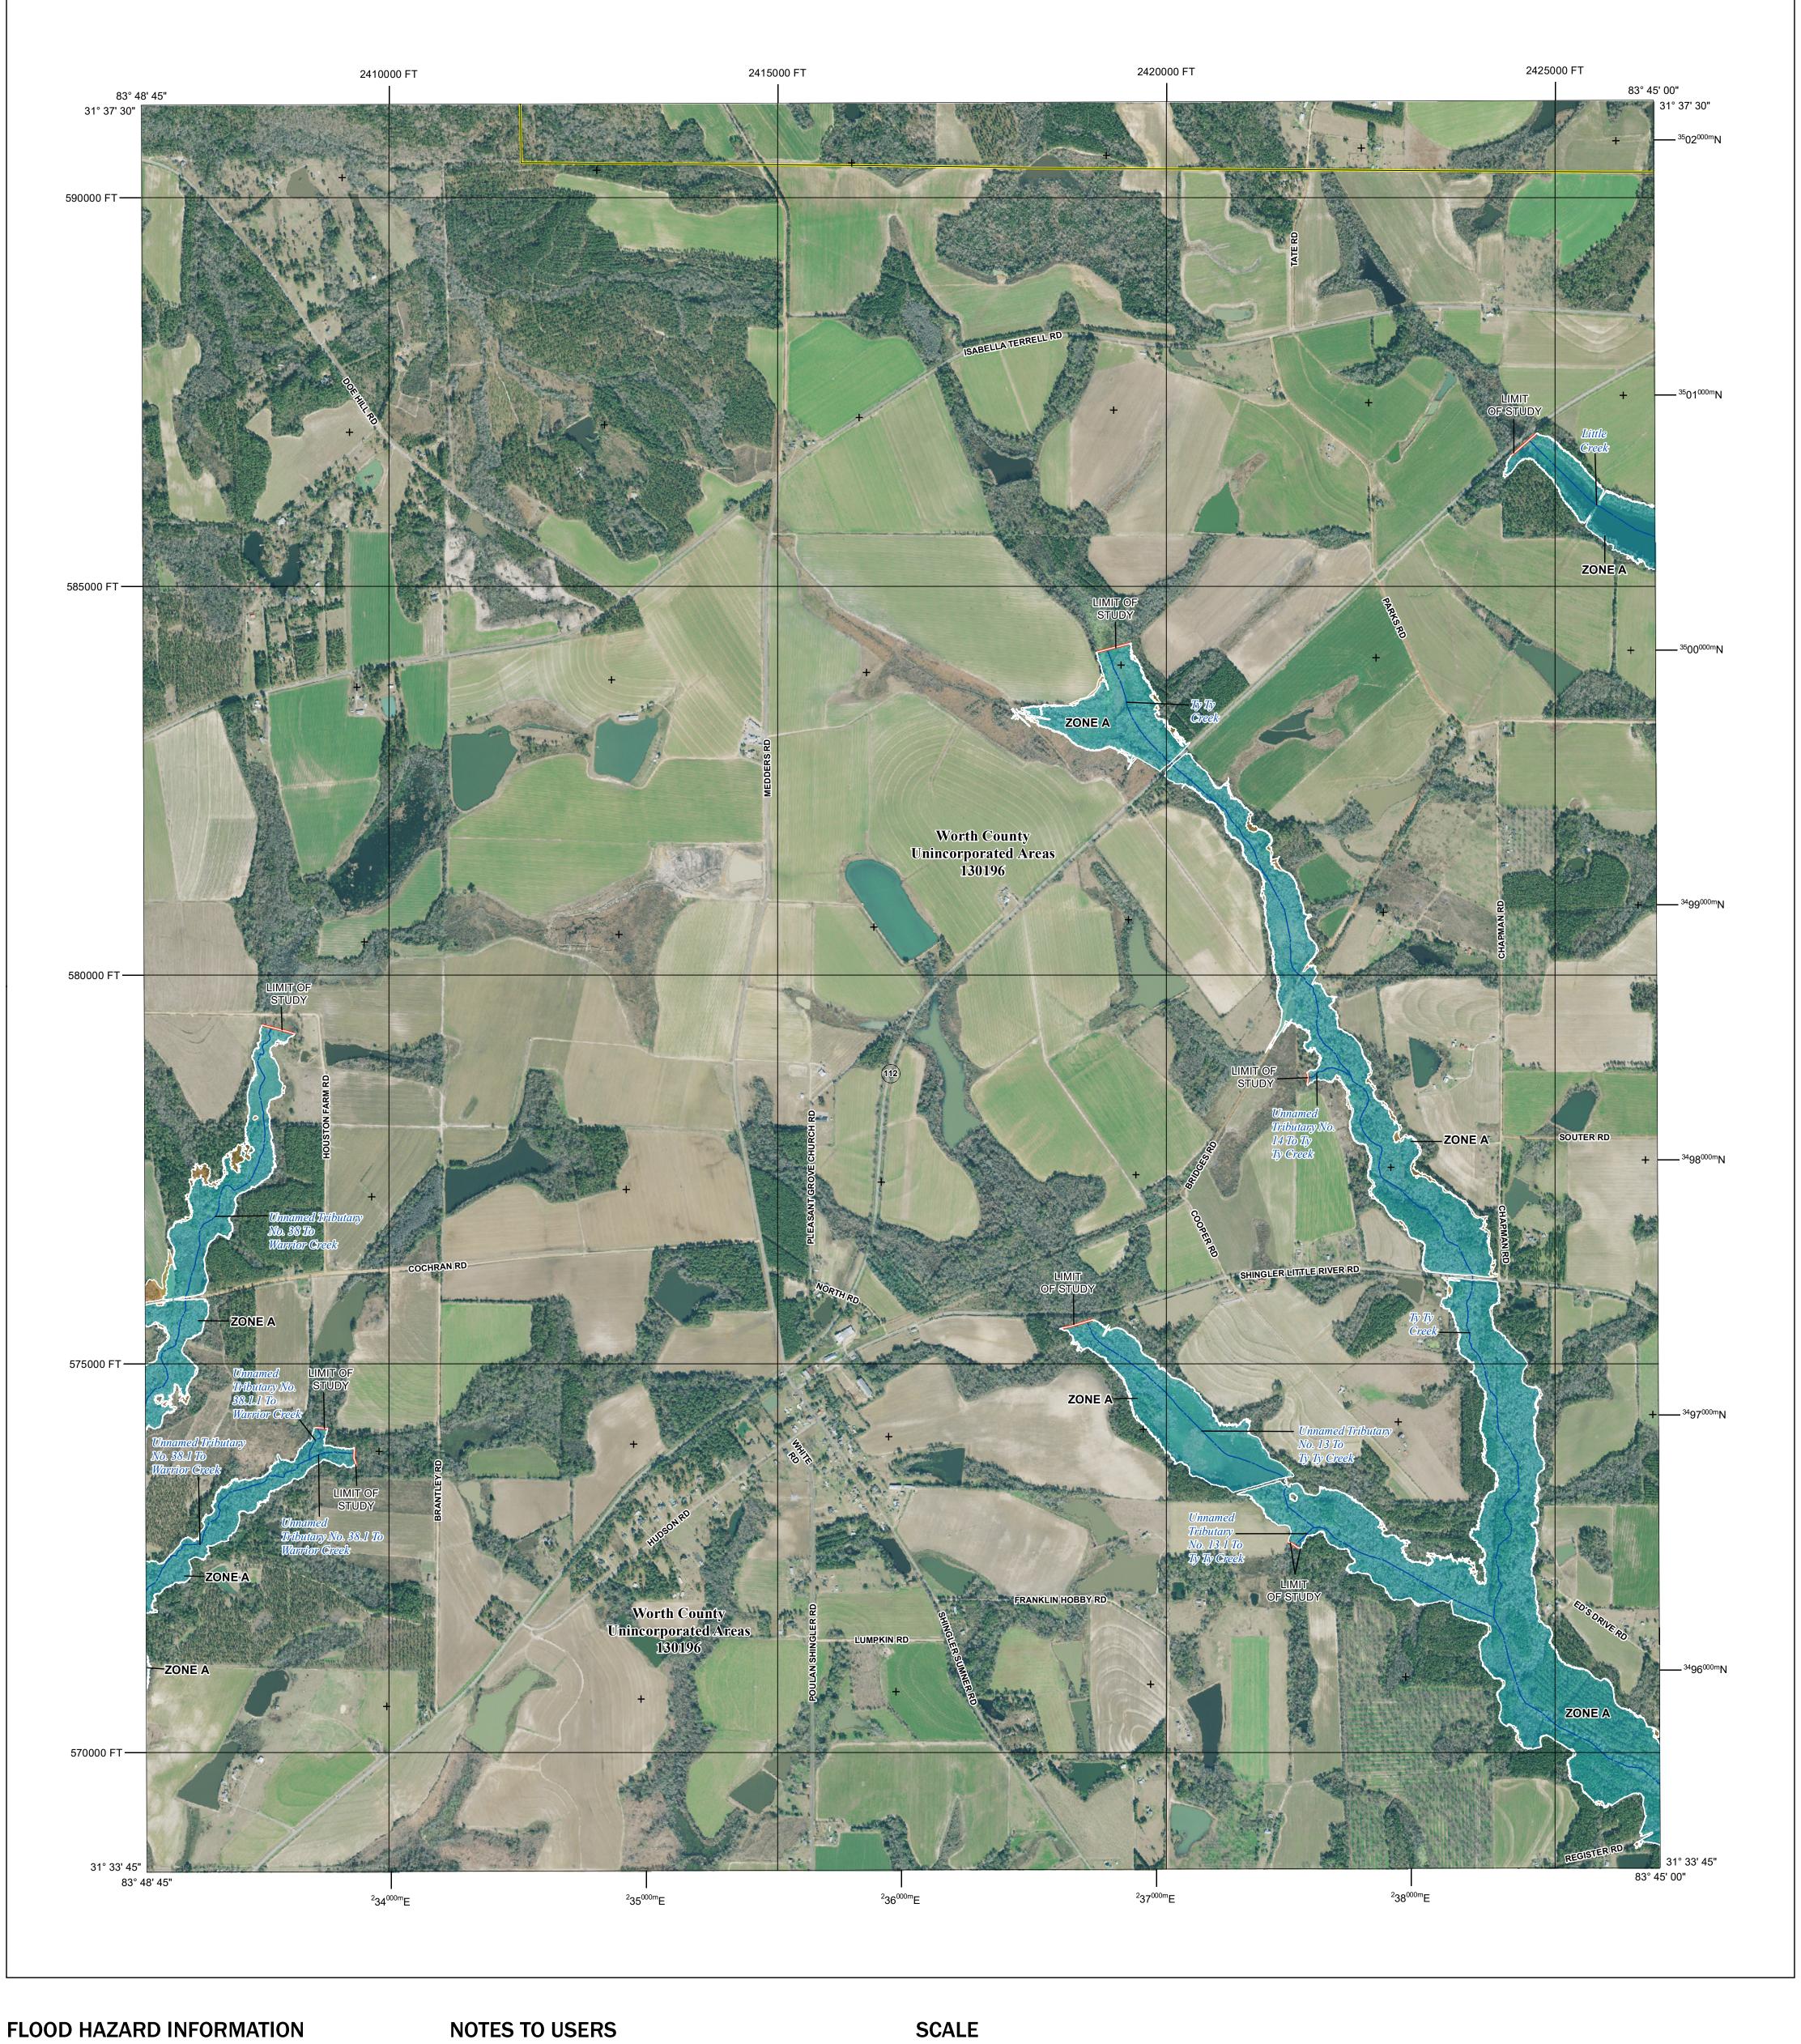

Flood Insurance Program at 1-800-638-6620. Base map information shown on this FIRM was provided in digital format by the National Agricultural

Imagery Program (NAIP) administered by the United States Geological Survey (USGS). This information was derived from digital orthophotography at a 1-meter resolution from photography dated 2021.