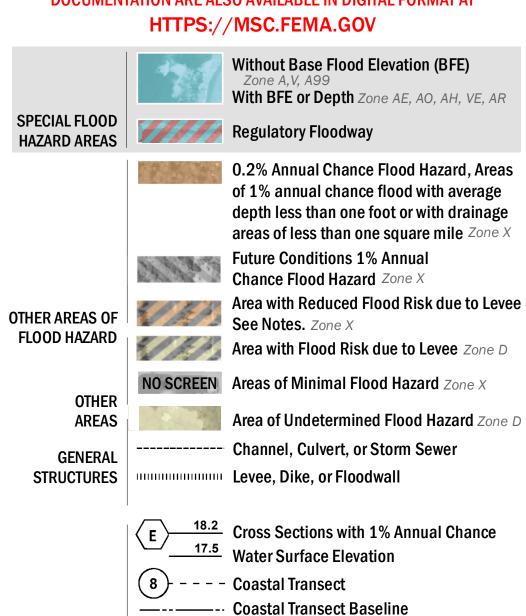

OTHER

**FEATURES** 

- Hydrographic Feature

**Jurisdiction Boundary** 

**Base Flood Elevation Line (BFE)** 

**Limit of Study** 

For information and questions about this Flood Insurance Rate Map (FIRM), available products associated with this FIRM, including historic versions, the current map date for each FIRM panel, how to order products, or the National Flood Insurance Program (NFIP) in general, please call the FEMA Mapping and Insurance eXchange at 1-877-FEMA-MAP (1-877-336-2627) or visit the FEMA Flood Map Service Center website at https://msc.fema.gov. Available products may include previously issued Letters of Map Change, a Flood Insurance Study Report, and/or digital versions of this map. Many of these products can be ordered or obtained directly from the website.