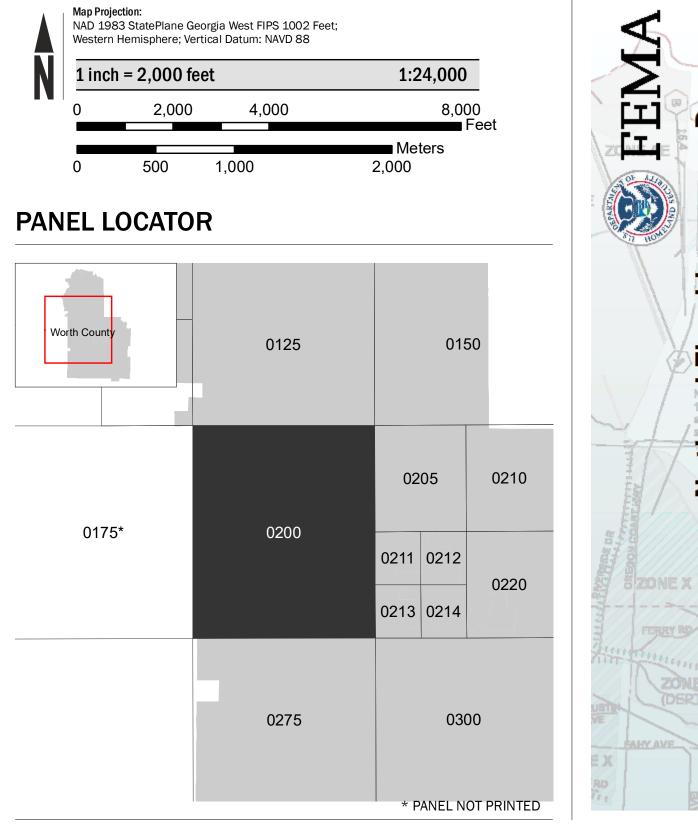

## SCALE

| am                    | NATIONAL FLOO<br>FLOOD INSURAN        |           |         | GRAM              |
|-----------------------|---------------------------------------|-----------|---------|-------------------|
| 20                    | WORTH COUNTY<br>And Incorporated Area | , GEORGIA | DEPAR   | TMEN              |
| ood Insurance Program | PANEL 200 of 400                      |           | FEMA    |                   |
| ura                   | Panel Contains:                       |           |         |                   |
| IS                    | COMMUNITY                             | NUMBER    | PANEL   | SUFFIX            |
| 1 📇 🗠                 | WORTH COUNTY                          | 130196    | 0200    | E                 |
|                       |                                       |           |         |                   |
| a Se syr<br>/ sym     |                                       |           |         |                   |
|                       | PRE                                   | LIMINA    | ARY     |                   |
| Ň                     |                                       | 4/21/23   |         |                   |
|                       |                                       |           |         |                   |
| 120                   |                                       |           |         |                   |
|                       |                                       |           |         |                   |
| NE AO                 |                                       |           | VERSION | NUMBER<br>2.6.4.6 |
| 5                     |                                       |           | MAP     | NUMBER            |

13321C0200E

MAP REVISED