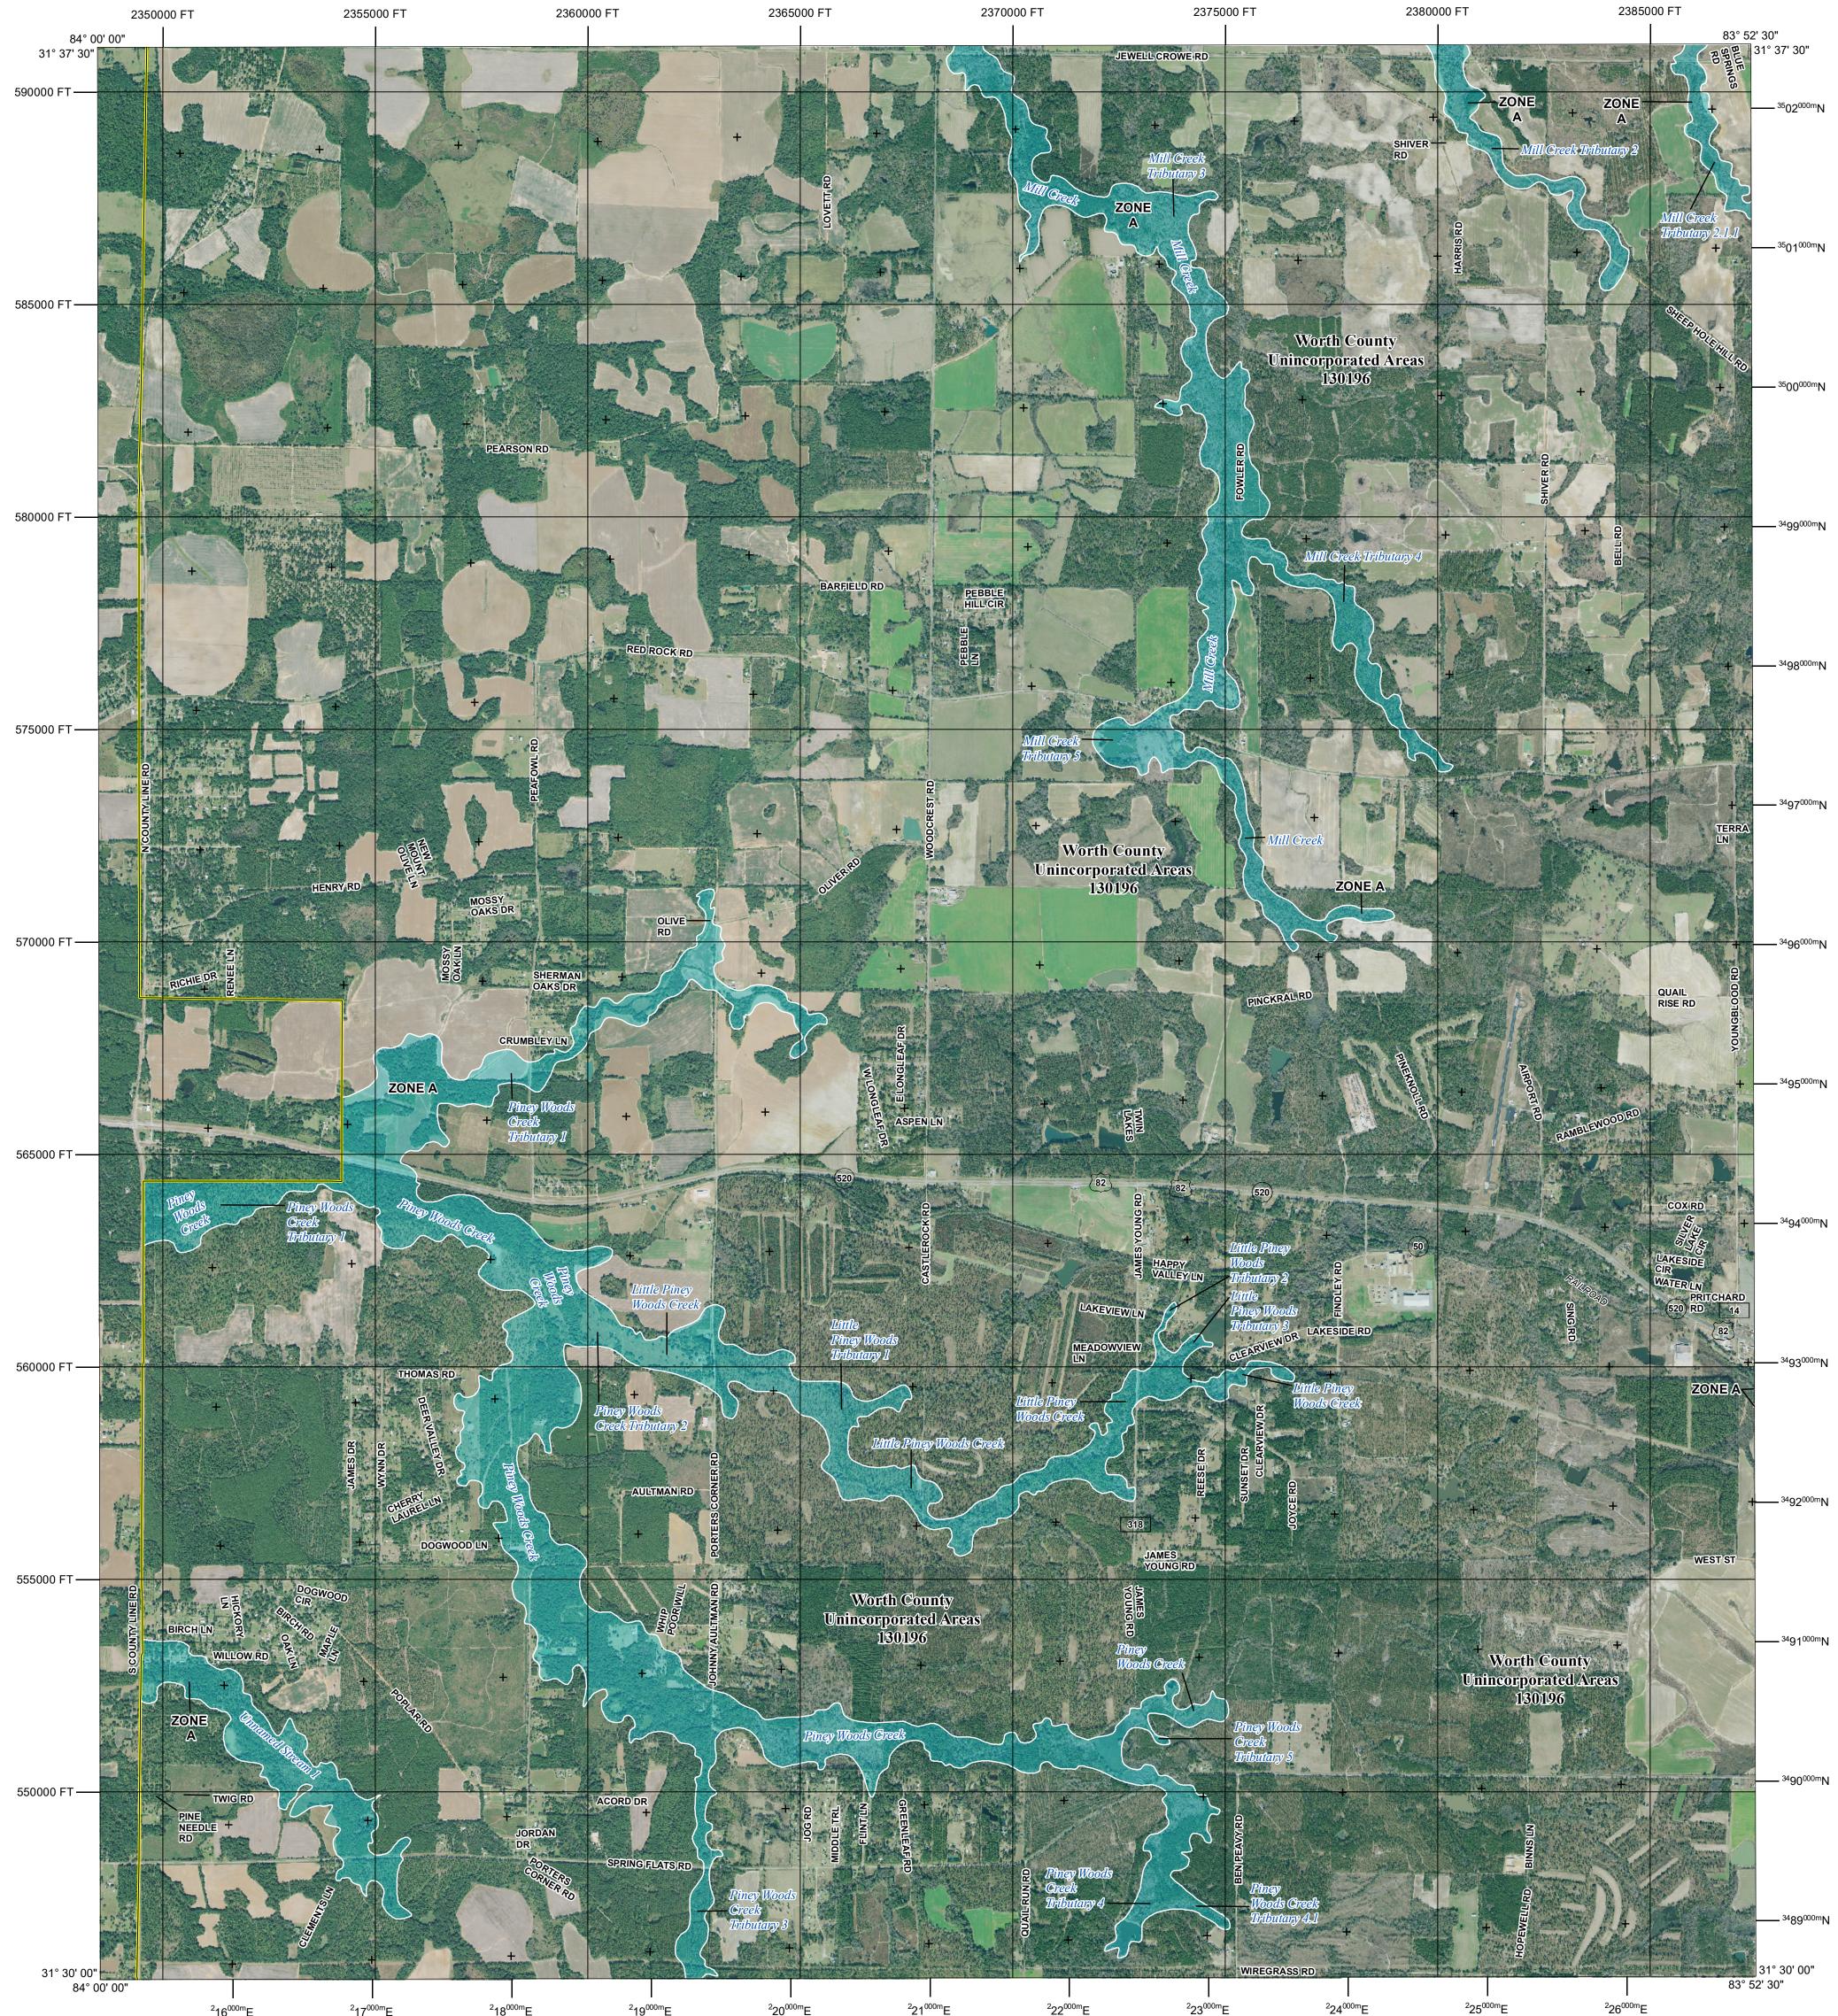

|                               | Without Base Flood Elevation (BFE)<br>Zone A,V, A99<br>With BFE or Depth Zone AE, AO, AH, VE, AR                                                                                                                                                     | Communities annexing land on adjacent FIRM panels must obtain a current copy of the adjacent panel as well as<br>the current FIRM Index. These may be ordered directly from the Flood Map Service Center at the number listed<br>above.<br>For community and countywide map dates refer to the Flood Insurance Study Report for this jurisdiction. |
|-------------------------------|------------------------------------------------------------------------------------------------------------------------------------------------------------------------------------------------------------------------------------------------------|----------------------------------------------------------------------------------------------------------------------------------------------------------------------------------------------------------------------------------------------------------------------------------------------------------------------------------------------------|
| SPECIAL FLOOD<br>HAZARD AREAS | Regulatory Floodway                                                                                                                                                                                                                                  | To determine if flood insurance is available in this community, contact your Insurance agent or call the National Flood Insurance Program at 1-800-638-6620.                                                                                                                                                                                       |
|                               | 0.2% Annual Chance Flood Hazard, Areas<br>of 1% annual chance flood with average<br>depth less than one foot or with drainage<br>areas of less than one square mile <i>Zone X</i>                                                                    | Base map information shown on this FIRM was provided in digital format by the National Agricultural<br>Imagery Program (NAIP) administered by the United States Geological Survey (USGS). This information<br>was derived from digital orthophotography at a 1-meter resolution from photography dated 2021.                                       |
|                               | Future Conditions 1% Annual<br>Chance Flood Hazard Zone X                                                                                                                                                                                            |                                                                                                                                                                                                                                                                                                                                                    |
| OTHER AREAS OF                | Area with Reduced Flood Risk due to Levee<br>See Notes. Zone X                                                                                                                                                                                       |                                                                                                                                                                                                                                                                                                                                                    |
| FLOOD HAZARD                  | Area with Flood Risk due to Levee Zone D                                                                                                                                                                                                             |                                                                                                                                                                                                                                                                                                                                                    |
| OTHER                         | <b>NO SCREEN</b> Areas of Minimal Flood Hazard Zone X                                                                                                                                                                                                |                                                                                                                                                                                                                                                                                                                                                    |
| AREAS                         | Area of Undetermined Flood Hazard Zone D                                                                                                                                                                                                             |                                                                                                                                                                                                                                                                                                                                                    |
| GENERAL                       | Channel, Culvert, or Storm Sewer                                                                                                                                                                                                                     |                                                                                                                                                                                                                                                                                                                                                    |
| STRUCTURES                    | Levee, Dike, or Floodwall                                                                                                                                                                                                                            |                                                                                                                                                                                                                                                                                                                                                    |
| OTHED                         | E 18.2<br>17.5 Cross Sections with 1% Annual Chance   Water Surface Elevation Water Surface Elevation   8  Coastal Transect    Coastal Transect Baseline   Profile Baseline Hydrographic Feature    Base Flood Elevation Line (BFE)   Limit of Study |                                                                                                                                                                                                                                                                                                                                                    |
| OTHER<br>FEATURES             | Jurisdiction Boundary                                                                                                                                                                                                                                |                                                                                                                                                                                                                                                                                                                                                    |
|                               |                                                                                                                                                                                                                                                      |                                                                                                                                                                                                                                                                                                                                                    |