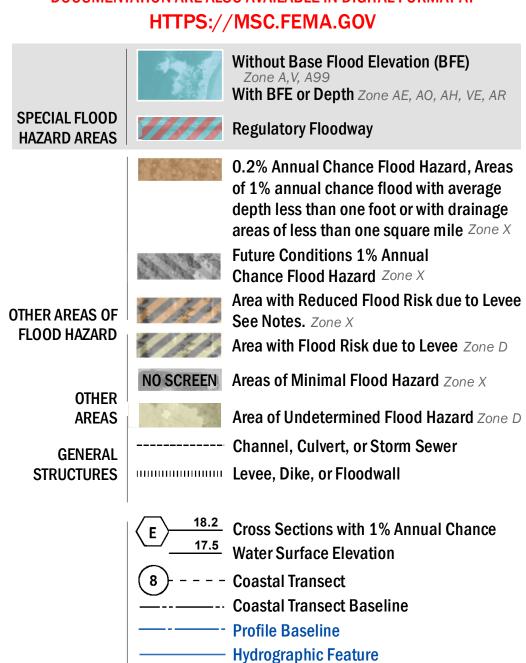

SEE FIS REPORT FOR DETAILED LEGEND AND INDEX MAP FOR FIRM PANEL LAYOUT THE INFORMATION DEPICTED ON THIS MAP AND SUPPORTING **DOCUMENTATION ARE ALSO AVAILABLE IN DIGITAL FORMAT AT** 

**Base Flood Elevation Line (BFE)** 