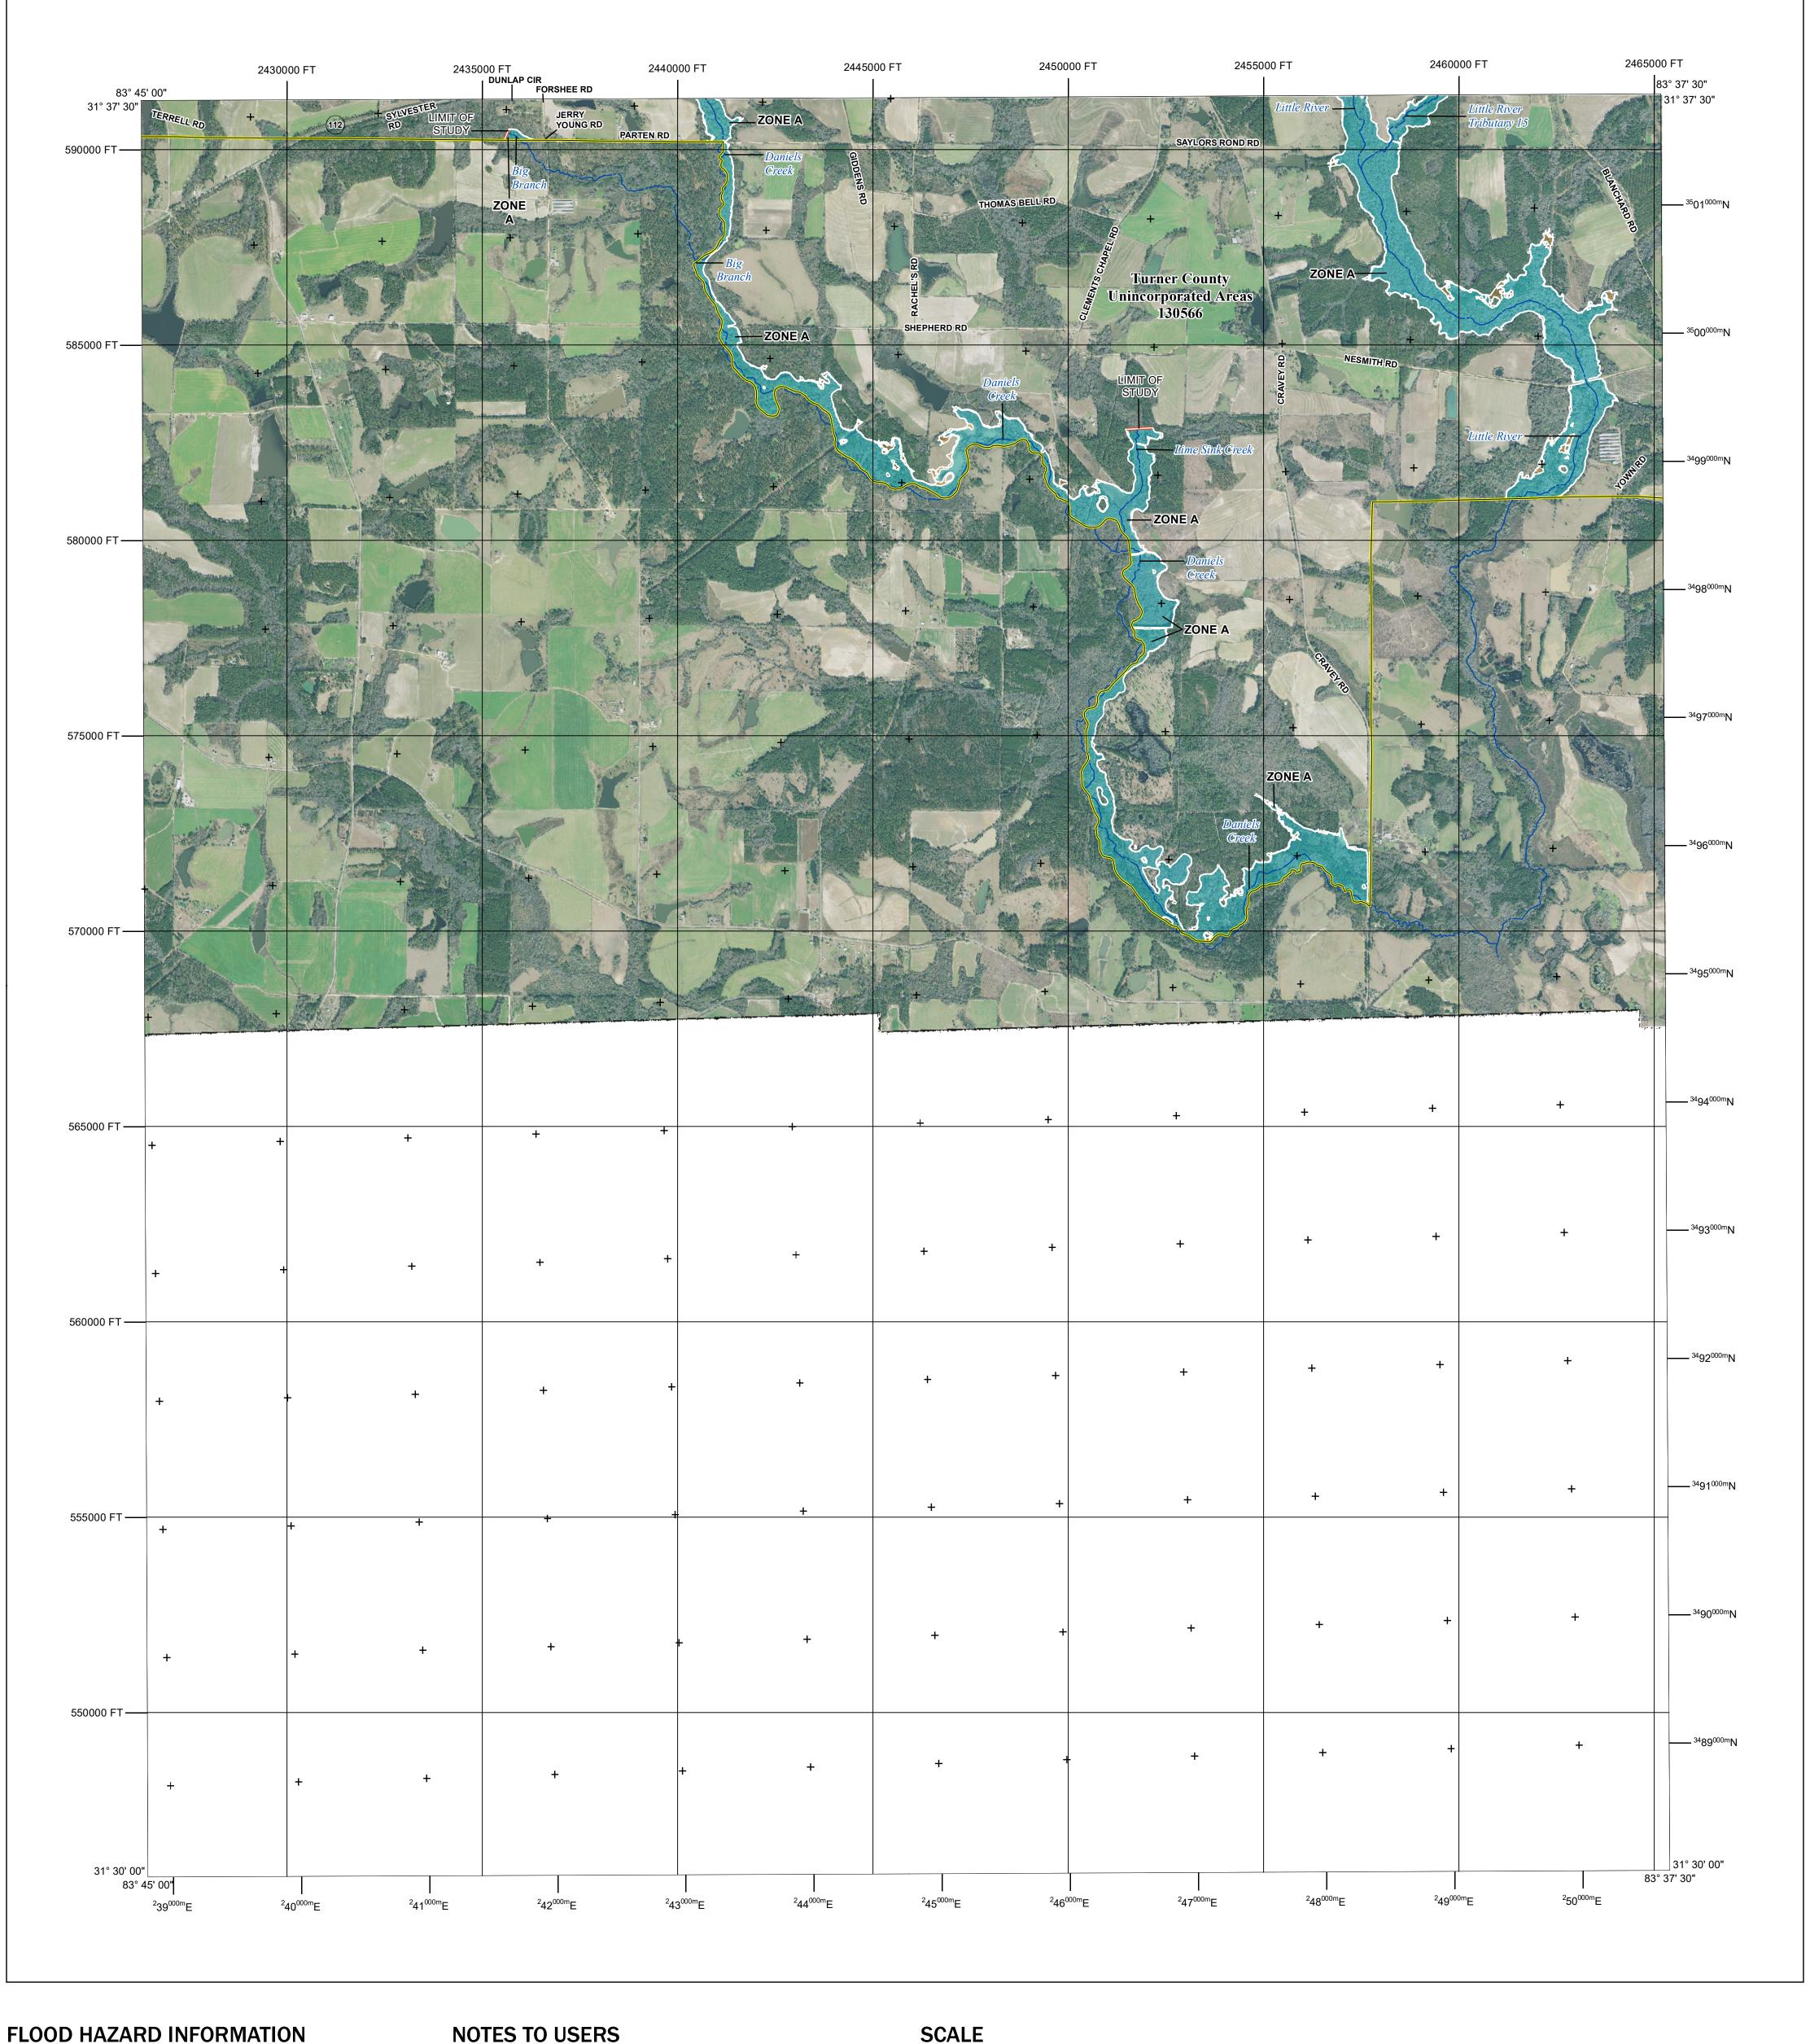

Base map information shown on this FIRM was provided in digital format by the National Agricultural Imagery Program (NAIP) administered by the United States Geological Survey (USGS). This information was derived from digital orthophotography at a 1-meter resolution from photography dated 2021.