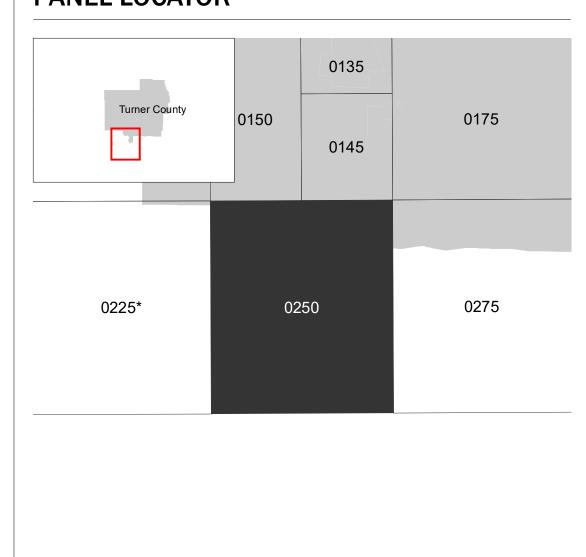

## **PANEL LOCATOR**

1 inch = 2,000 feet

2,000

500

NAD 1983 StatePlane Georgia West FIPS 1002 Feet; Western Hemisphere; Vertical Datum: NAVD 88

4,000

1,000

National Flood Insurance Program