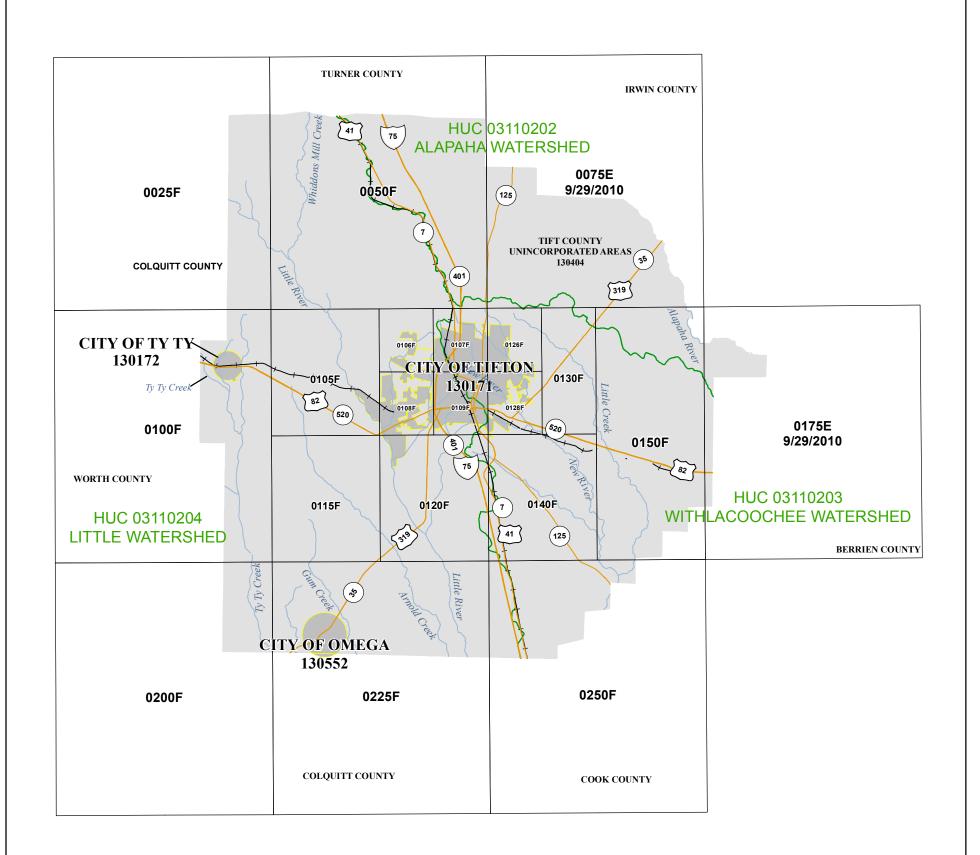

## **NATIONAL FLOOD INSURANCE PROGRAM**

FLOOD INSURANCE RATE MAP INDEX

TIFT COUNTY, GEORGIA And Incorporated Areas

PANELS PRINTED: 0025, 0050, 0075, 0100, 0105, 0106, 0107, 0108, 0109, 0115, 0120, 0126, 0128, 0130, 0140, 0150, 0175, 0200, 0225, 0250

SEE FLOOD INSURANCE STUDY FOR ADDITIONAL INFORMATION