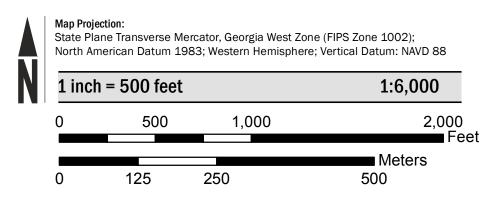

tal versions of this map. Many of these products can be ordered or obtained directly from the

Communities annexing land on adjacent FIRM panels must obtain a current copy of the adjacent panel as well as the current FIRM Index. These may be ordered directly from the Flood Map Service Center at the number

For community and countywide map dates refer to the Flood Insurance Study Report for this jurisdiction.

To determine if flood insurance is available in this community, contact your Insurance agent or call the National Flood Insurance Program at 1-800-638-6620.

Base map information shown on this FIRM was provided in digital format by the National Agriculture Imagery Program (NAIP). This information was derived from digital orthoimagery dated 2019 at a 1-meter resolution.

## **SCALE**



## **PANEL LOCATOR**





NATIONAL FLOOD INSURANCE PROGRAM FLOOD INSURANCE RATE MAP

TIFT COUNTY, GEORGIA and Incorporated Areas

PANEL 126 OF 250



Panel Contains:

NUMBER PANEL SUFFIX 130404 0126 TIFTON, CITY OF 130171 0126

> **PRELIMINARY:** 04/21/2023