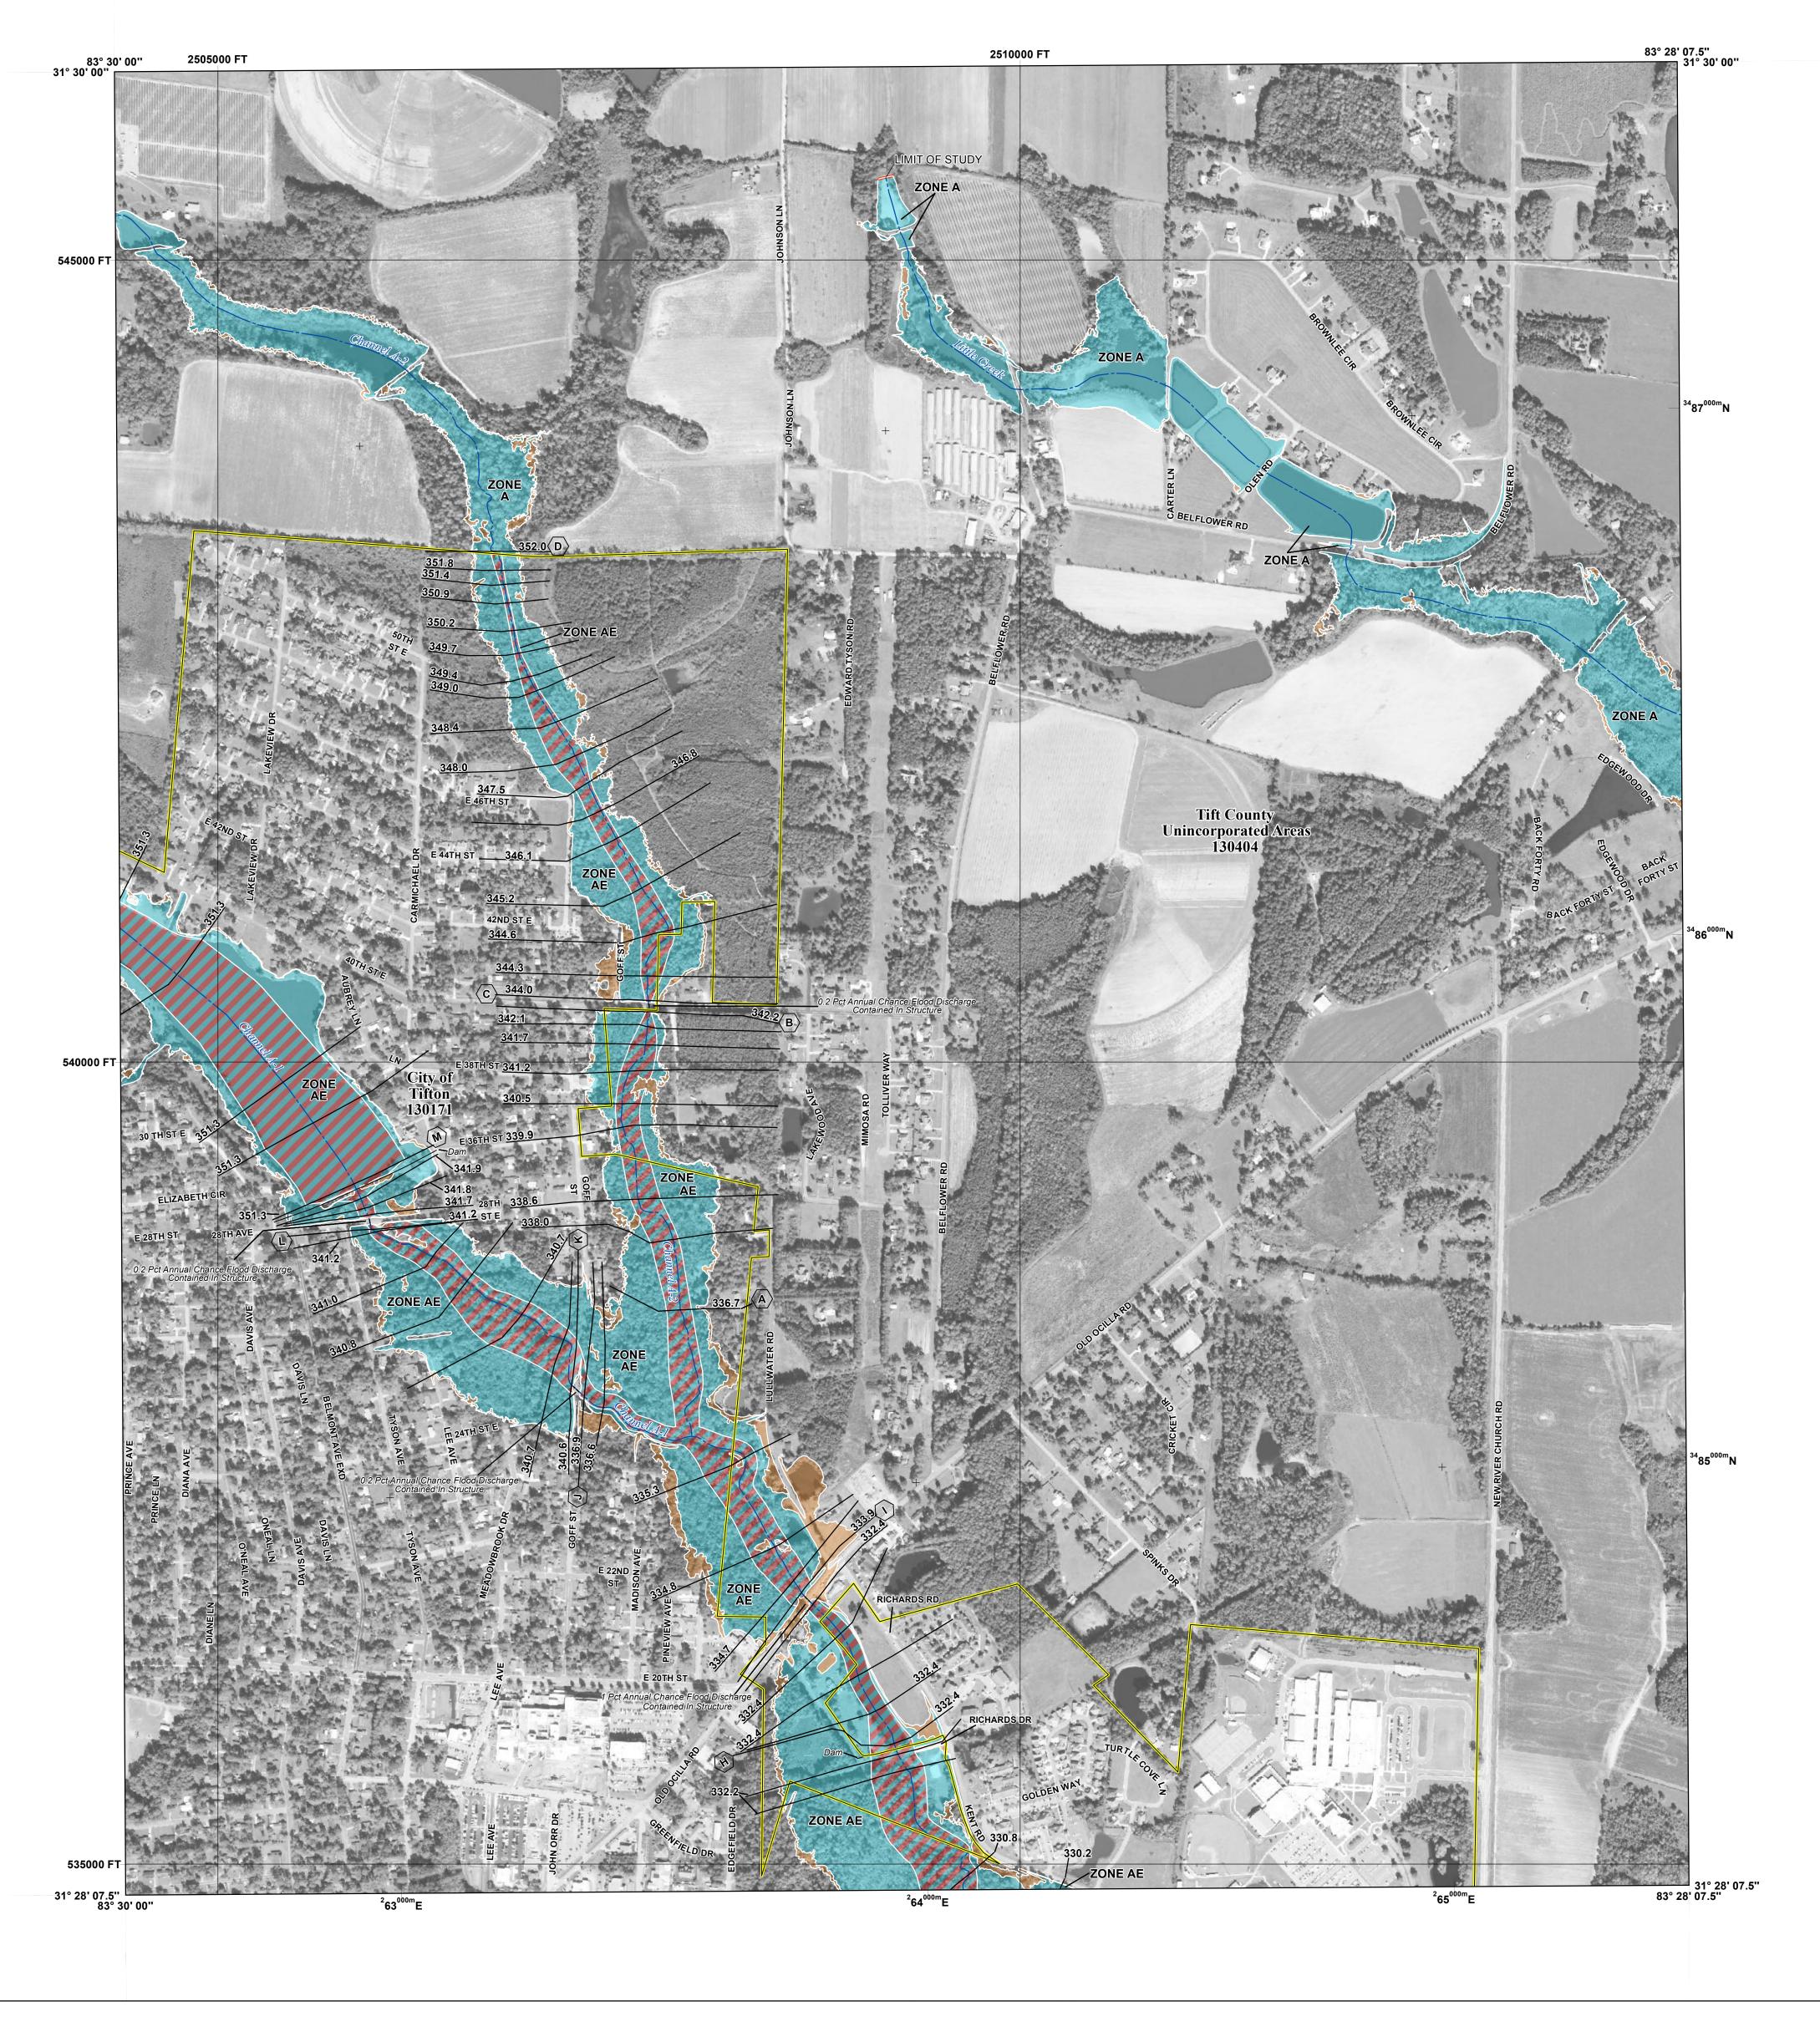

## FLOOD HAZARD INFORMATION

SEE FIS REPORT FOR DETAILED LEGEND AND INDEX MAP FOR FIRM PANEL LAYOUT THE INFORMATION DEPICTED ON THIS MAP AND SUPPORTING DOCUMENTATION ARE ALSO AVAILABLE IN DIGITAL FORMAT AT

Base map information shown on this FIRM was provided in digital format by the National Agriculture Imagery Program (NAIP). This information was derived from digital orthoimagery dated 2019 at a 1-meter resolution.

## **PANEL LOCATOR**

NATIONAL FLOOD INSURANCE PROGRAM FLOOD INSURANCE RATE MAP

TIFT COUNTY, GEORGIA and Incorporated Areas

PANEL 126 OF 250

Panel Contains:

NUMBER PANEL SUFFIX 130404 0126 TIFTON, CITY OF 130171 0126