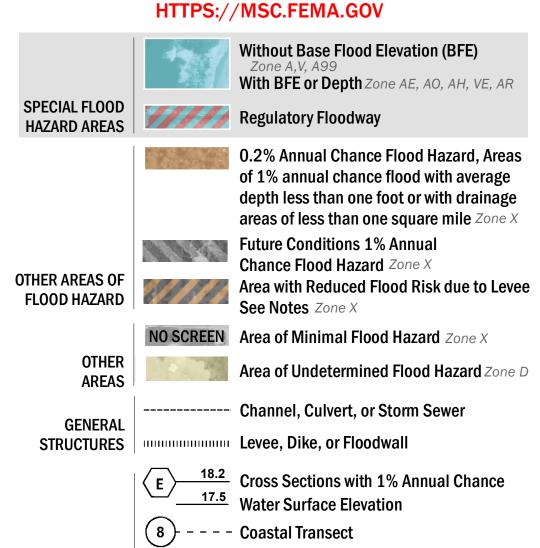

— -- Coastal Transect Baseline - Profile Baseline

- Hydrographic Feature

**Jurisdiction Boundary** 

----- 513 ---- Base Flood Elevation Line (BFE)

Limit of Study

OTHER **FEATURES** 