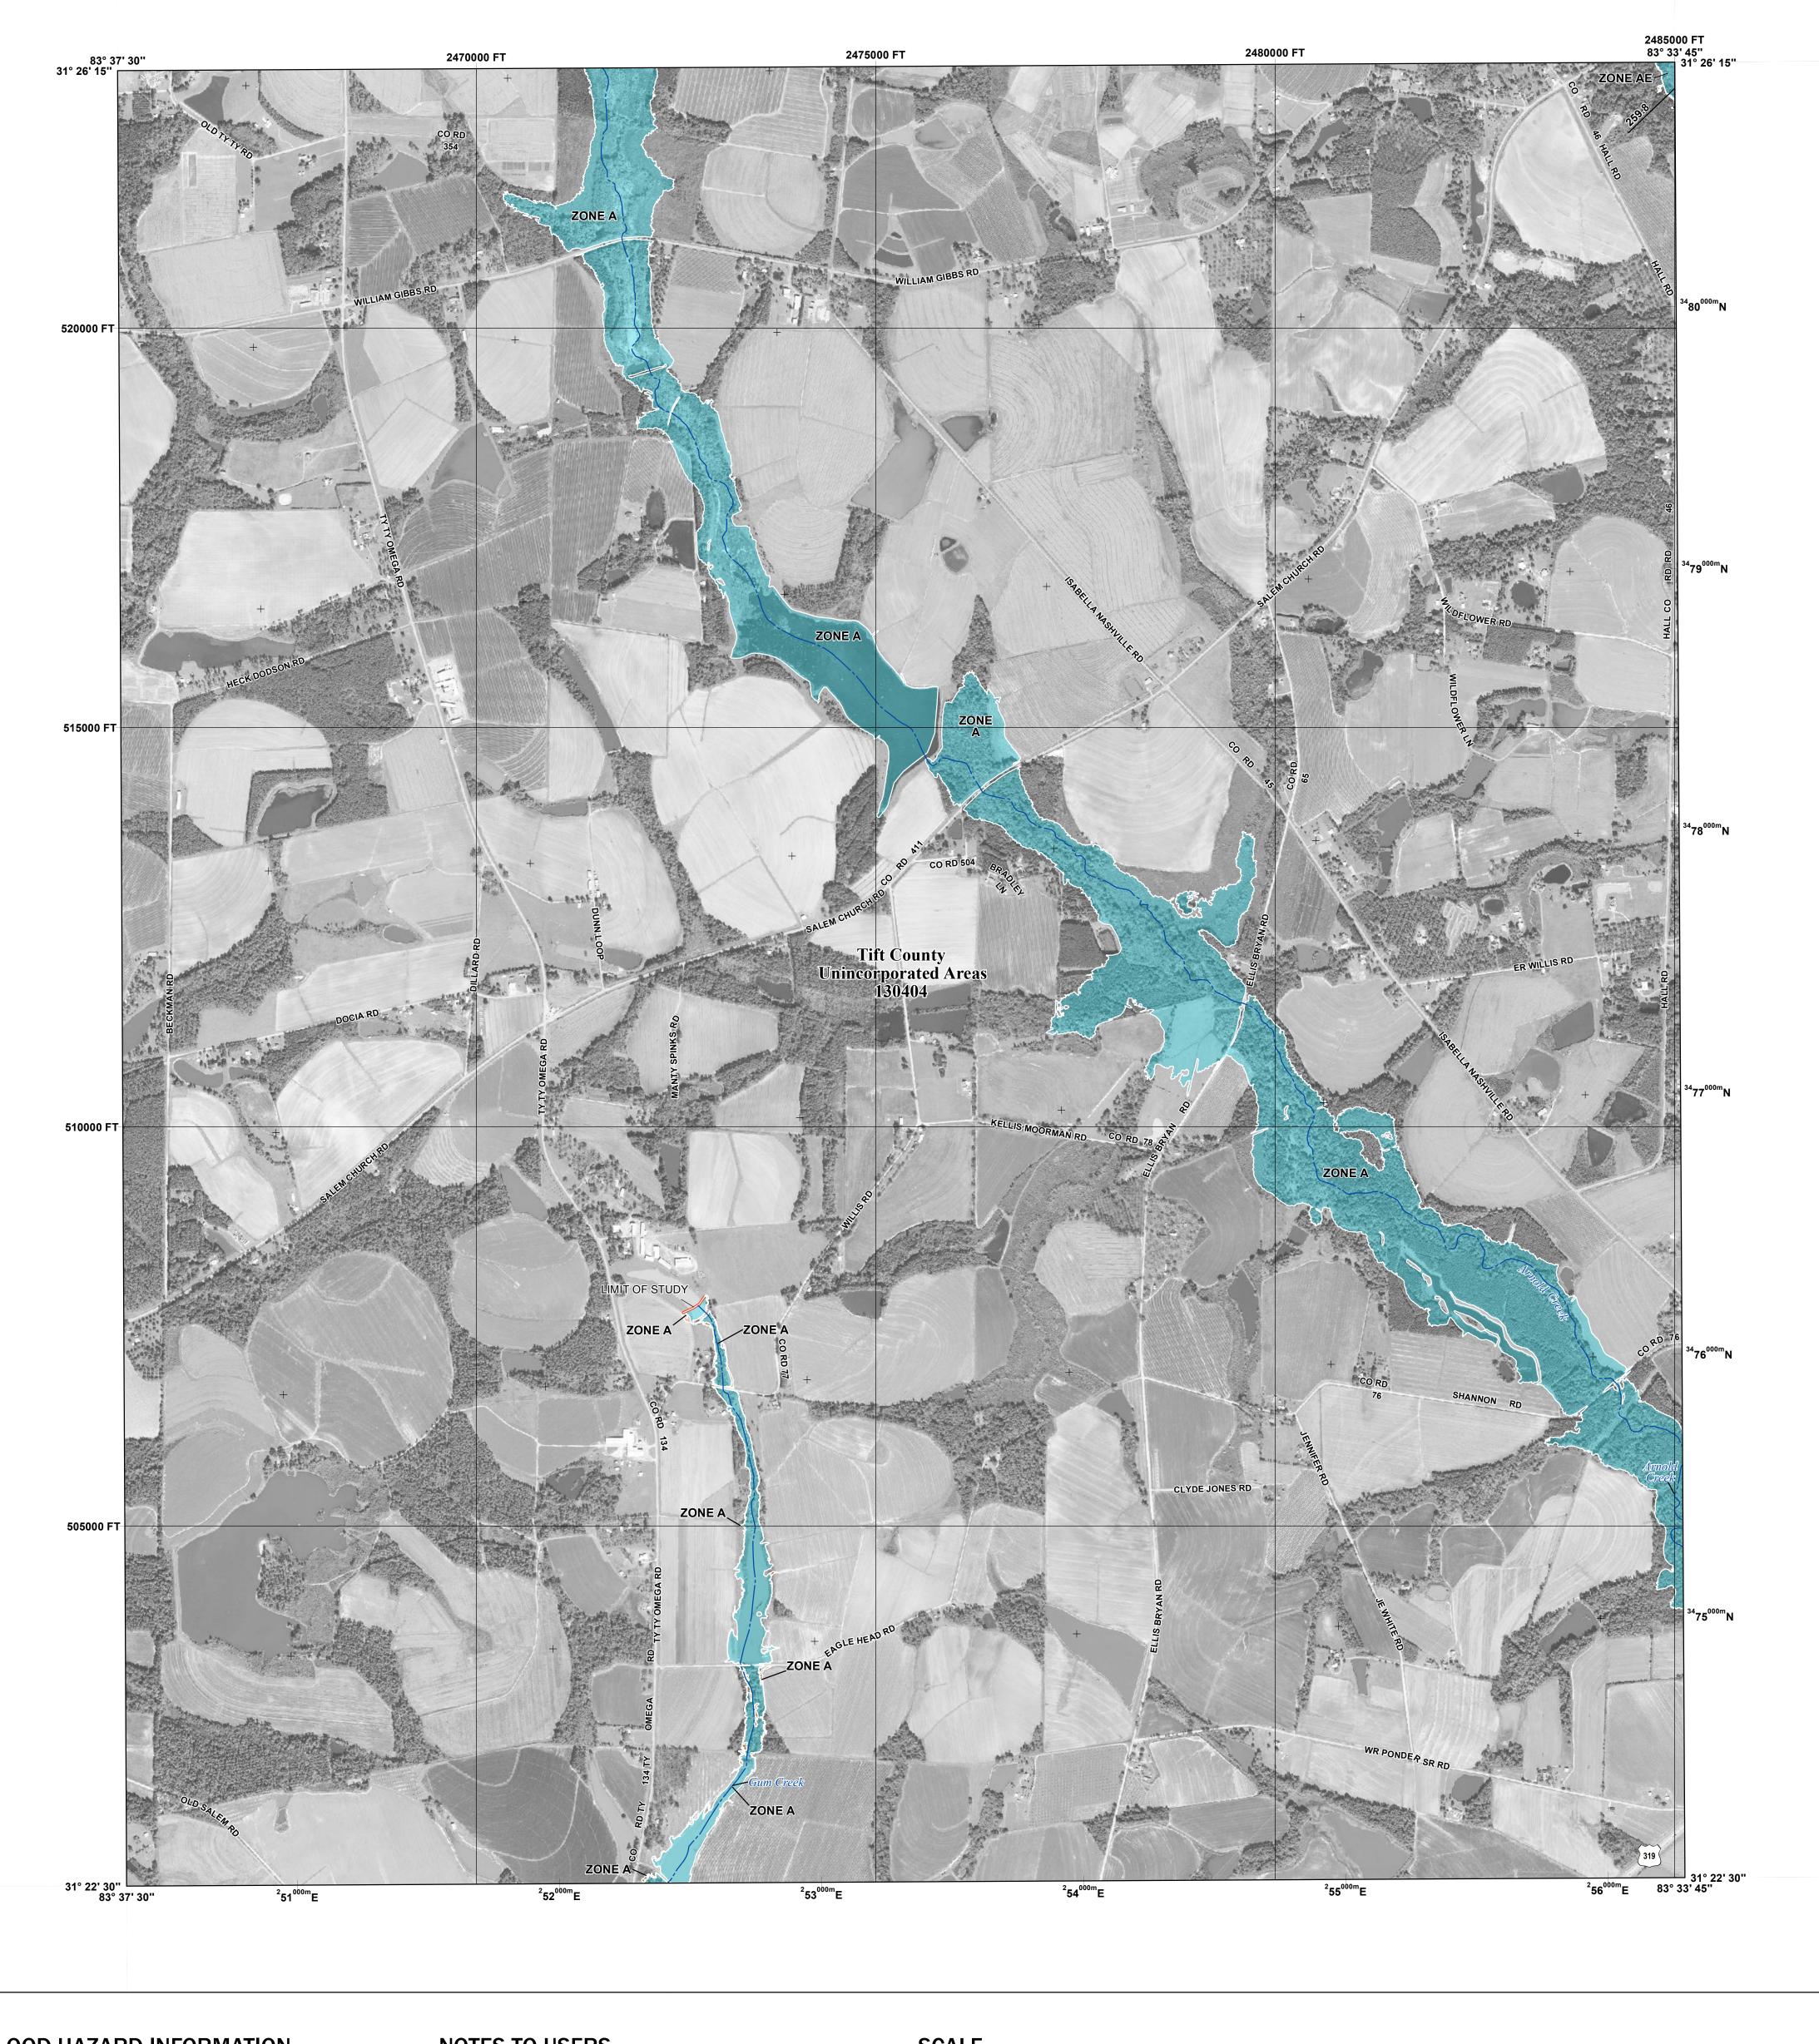

Base map information shown on this FIRM was provided in digital format by the National Agriculture Imagery Program (NAIP). This information was derived from digital orthoimagery dated 2019 at a 1-meter resolution.