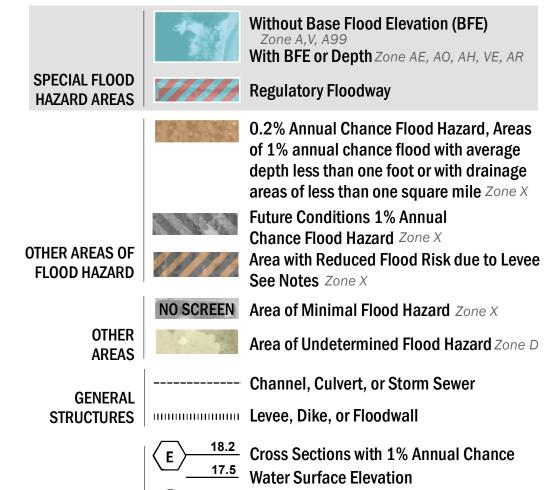

--- Coastal Transect

— -- Coastal Transect Baseline Profile Baseline

- Hydrographic Feature

**Jurisdiction Boundary** 

----- 513 ---- Base Flood Elevation Line (BFE)

Limit of Study

OTHER **FEATURES** 