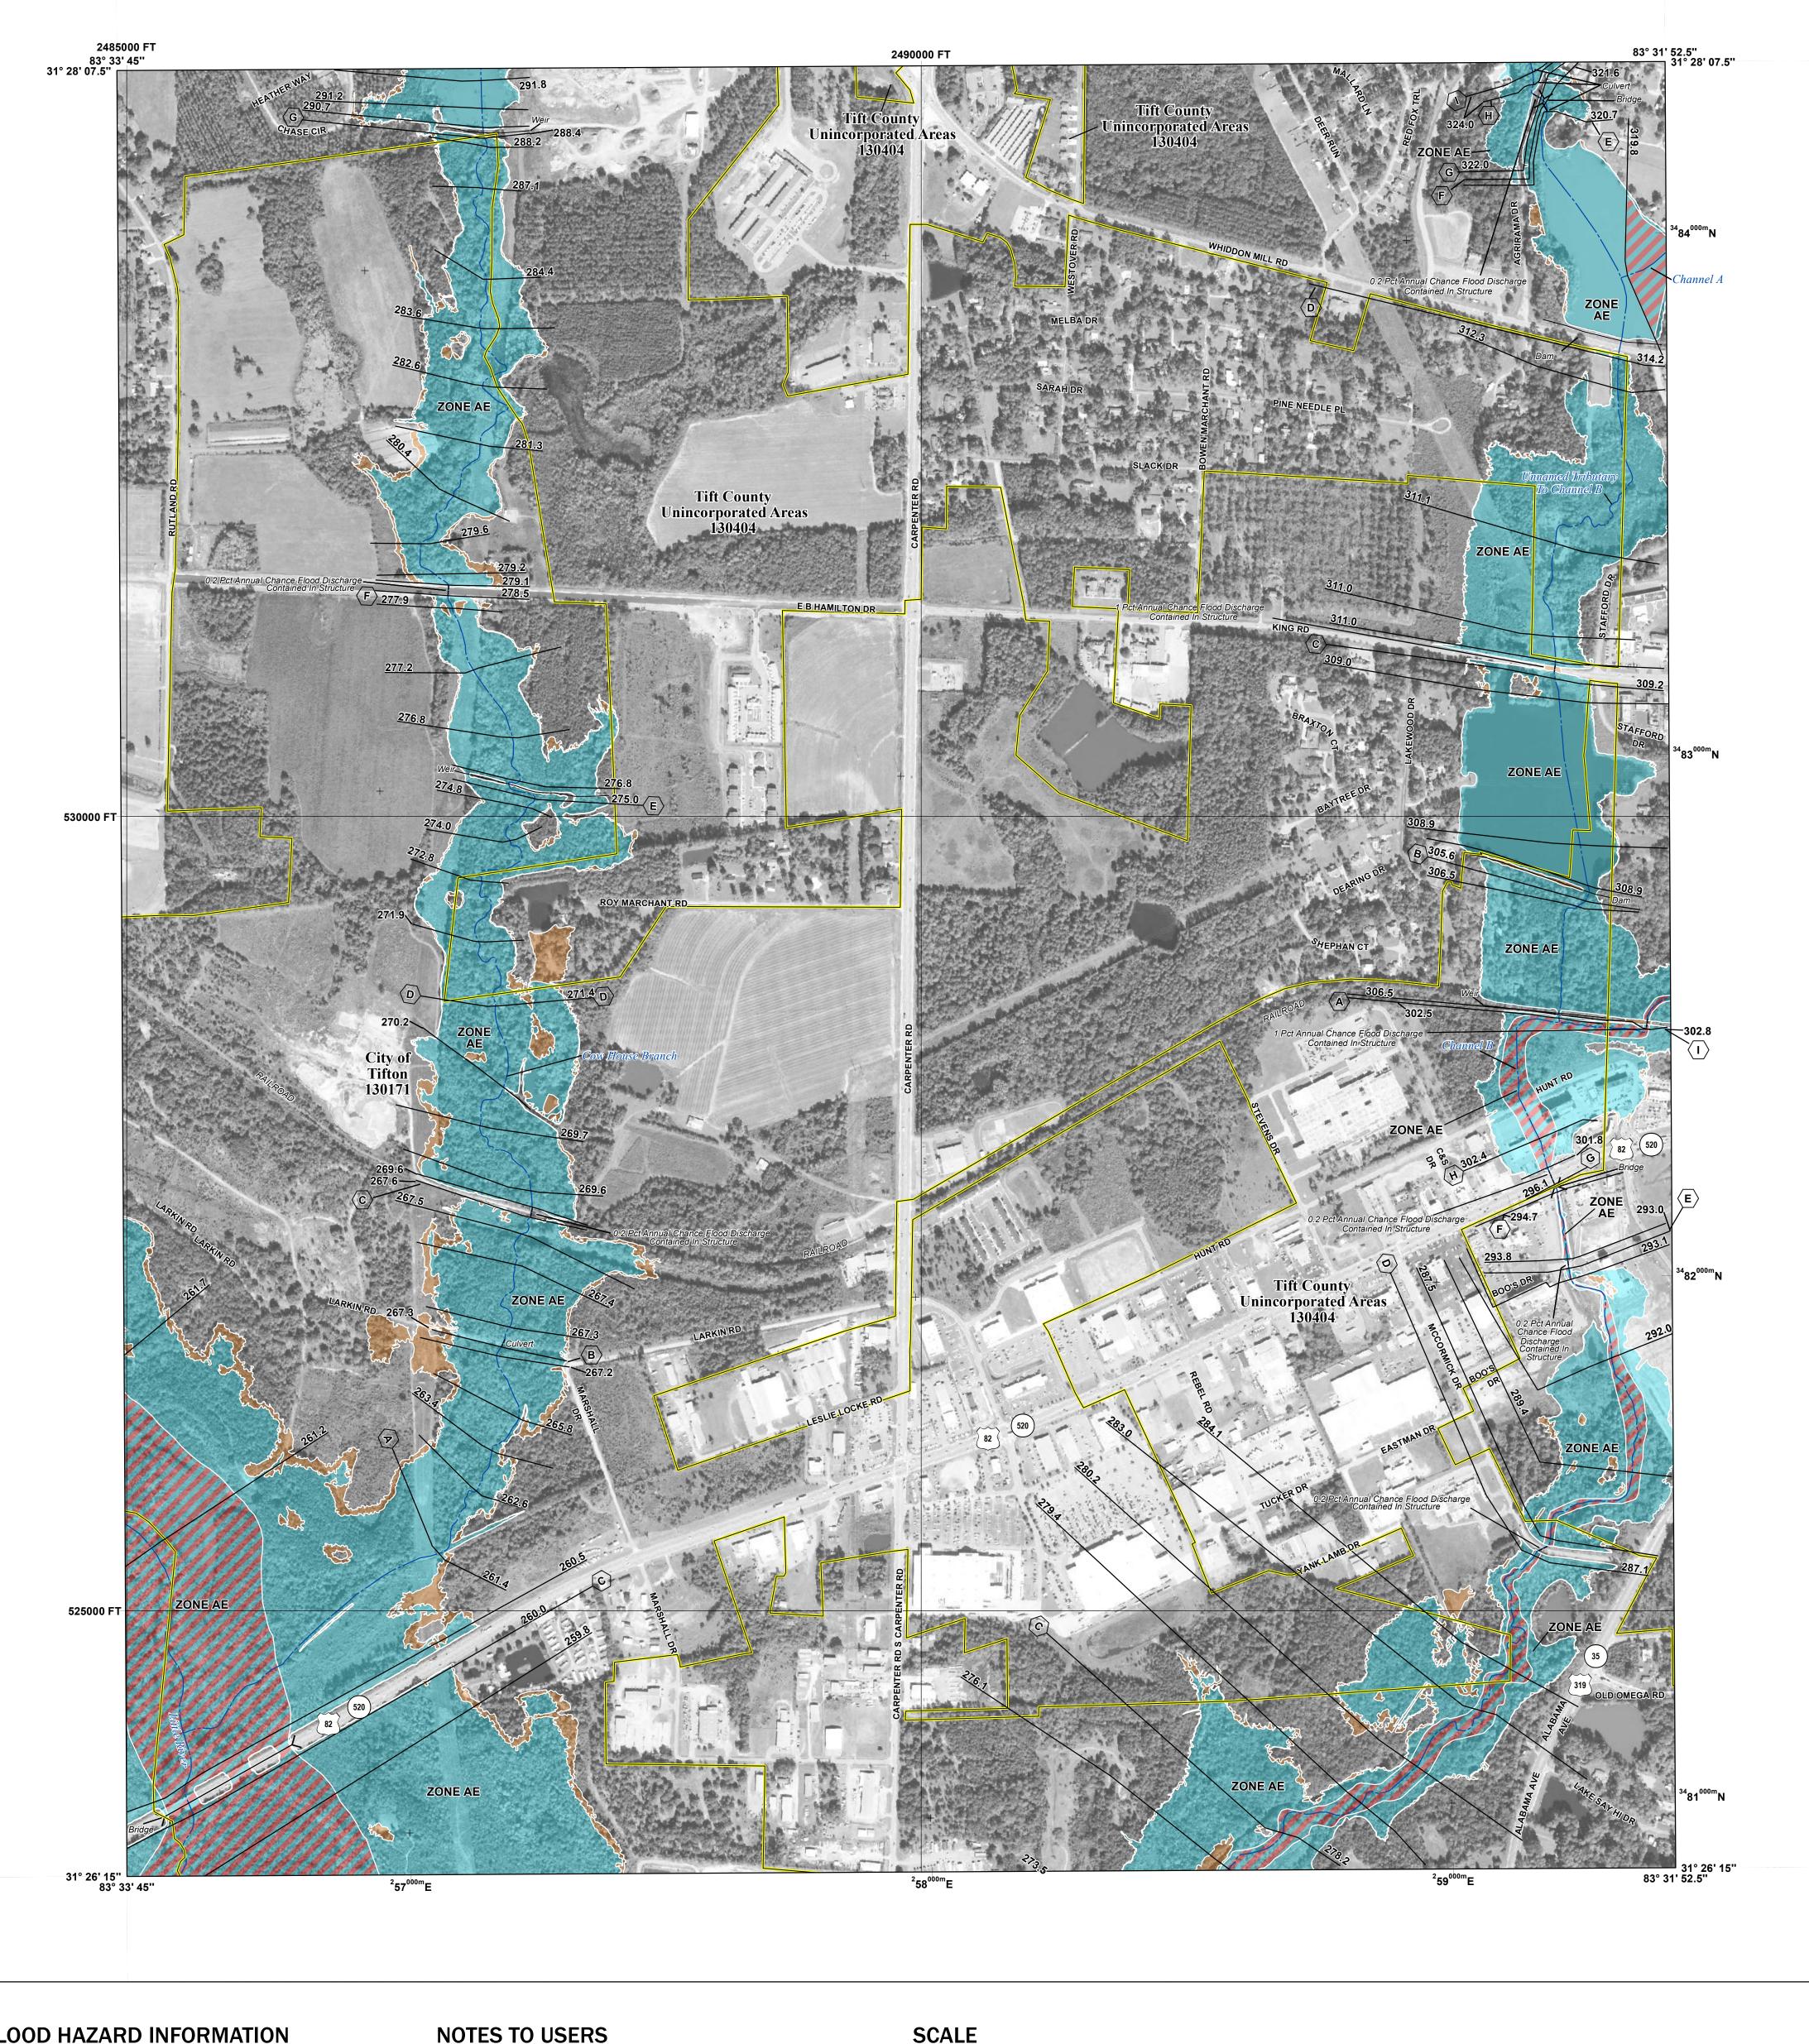

## FLOOD HAZARD INFORMATION

SEE FIS REPORT FOR DETAILED LEGEND AND INDEX MAP FOR FIRM PANEL LAYOUT THE INFORMATION DEPICTED ON THIS MAP AND SUPPORTING DOCUMENTATION ARE ALSO AVAILABLE IN DIGITAL FORMAT AT

Base map information shown on this FIRM was provided in digital format by the National Agriculture Imagery

Program (NAIP). This information was derived from digital orthoimagery dated 2019 at a 1-meter resolution.