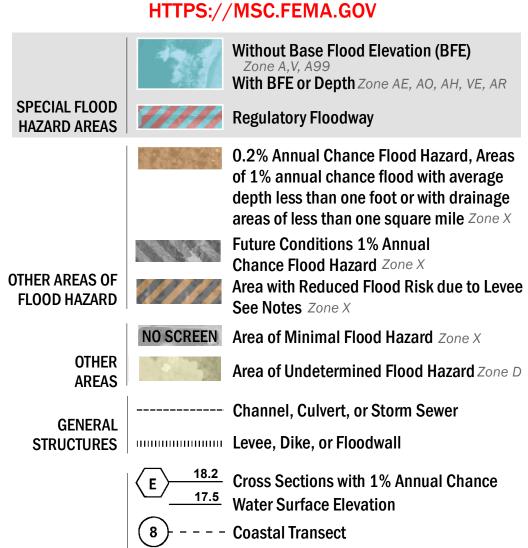

— -- Coastal Transect Baseline Profile Baseline

- Hydrographic Feature

**Jurisdiction Boundary** 

----- 513 ---- Base Flood Elevation Line (BFE)

Limit of Study

OTHER **FEATURES** 

For information and questions about this Flood Insurance Rate Map (FIRM), available products associated with this FIRM, including historic versions, the current map date for each FIRM panel, how to order products, or the National Flood Insurance Program (NFIP) in general, please call the FEMA Mapping and Insurance eXchange at 1-877-FEMA-MAP (1-877-336-2627) or visit the FEMA Flood Map Service Center website at msc.fema.gov. Available products may include previously issued Letters of Map Change, a Flood Insurance Study Report, and/or digital versions of this map. Many of these products can be ordered or obtained directly from the