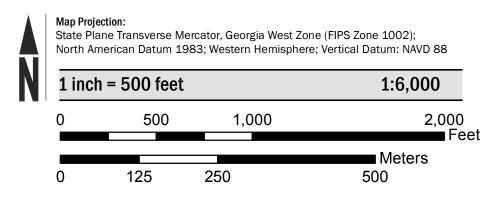

al versions of this map. Many of these products can be ordered or obtained directly from the

Communities annexing land on adjacent FIRM panels must obtain a current copy of the adjacent panel as well as the current FIRM Index. These may be ordered directly from the Flood Map Service Center at the number

For community and countywide map dates refer to the Flood Insurance Study Report for this jurisdiction.

To determine if flood insurance is available in this community, contact your Insurance agent or call the National Flood Insurance Program at 1-800-638-6620.

Base map information shown on this FIRM was provided in digital format by the National Agriculture Imagery

Program (NAIP). This information was derived from digital orthoimagery dated 2019 at a 1-meter resolution.

## **SCALE**



## **PANEL LOCATOR**



National Flood Insurance Program NATIONAL FLOOD INSURANCE PROGRAM FLOOD INSURANCE RATE MAP TIFT COUNTY, GEORGIA and Incorporated Areas PANEL 108 OF 250

Panel Contains: COMMUNITY NUMBER PANEL SUFFIX TIFT COUNTY 130404 0108 TIFTON, CITY OF 130171 0108

> **PRELIMINARY:** 04/21/2023