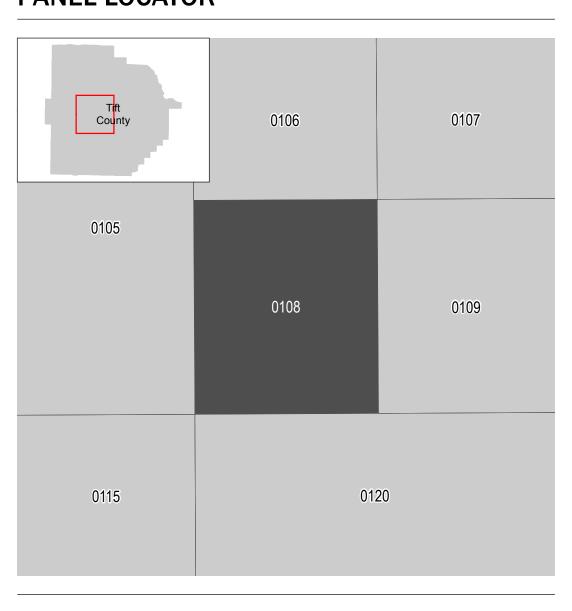

## **PANEL LOCATOR**

National Flood Insurance Program NATIONAL FLOOD INSURANCE PROGRAM FLOOD INSURANCE RATE MAP TIFT COUNTY, GEORGIA and Incorporated Areas PANEL 108 OF 250

Panel Contains: COMMUNITY NUMBER PANEL SUFFIX TIFT COUNTY 130404 0108 TIFTON, CITY OF 130171 0108