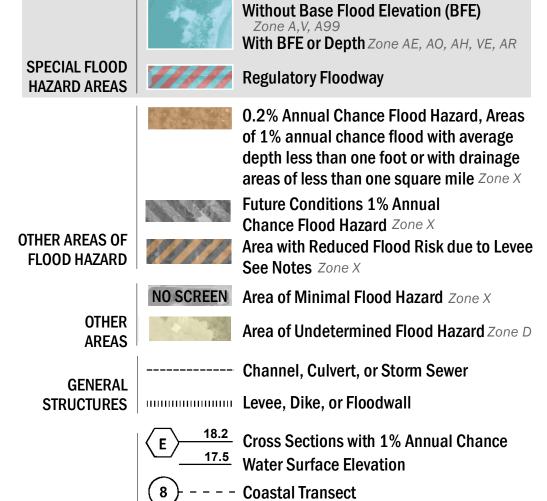

— -- Coastal Transect Baseline Profile Baseline

- Hydrographic Feature

**Jurisdiction Boundary** 

----- 513 ---- Base Flood Elevation Line (BFE)

Limit of Study

OTHER **FEATURES** 