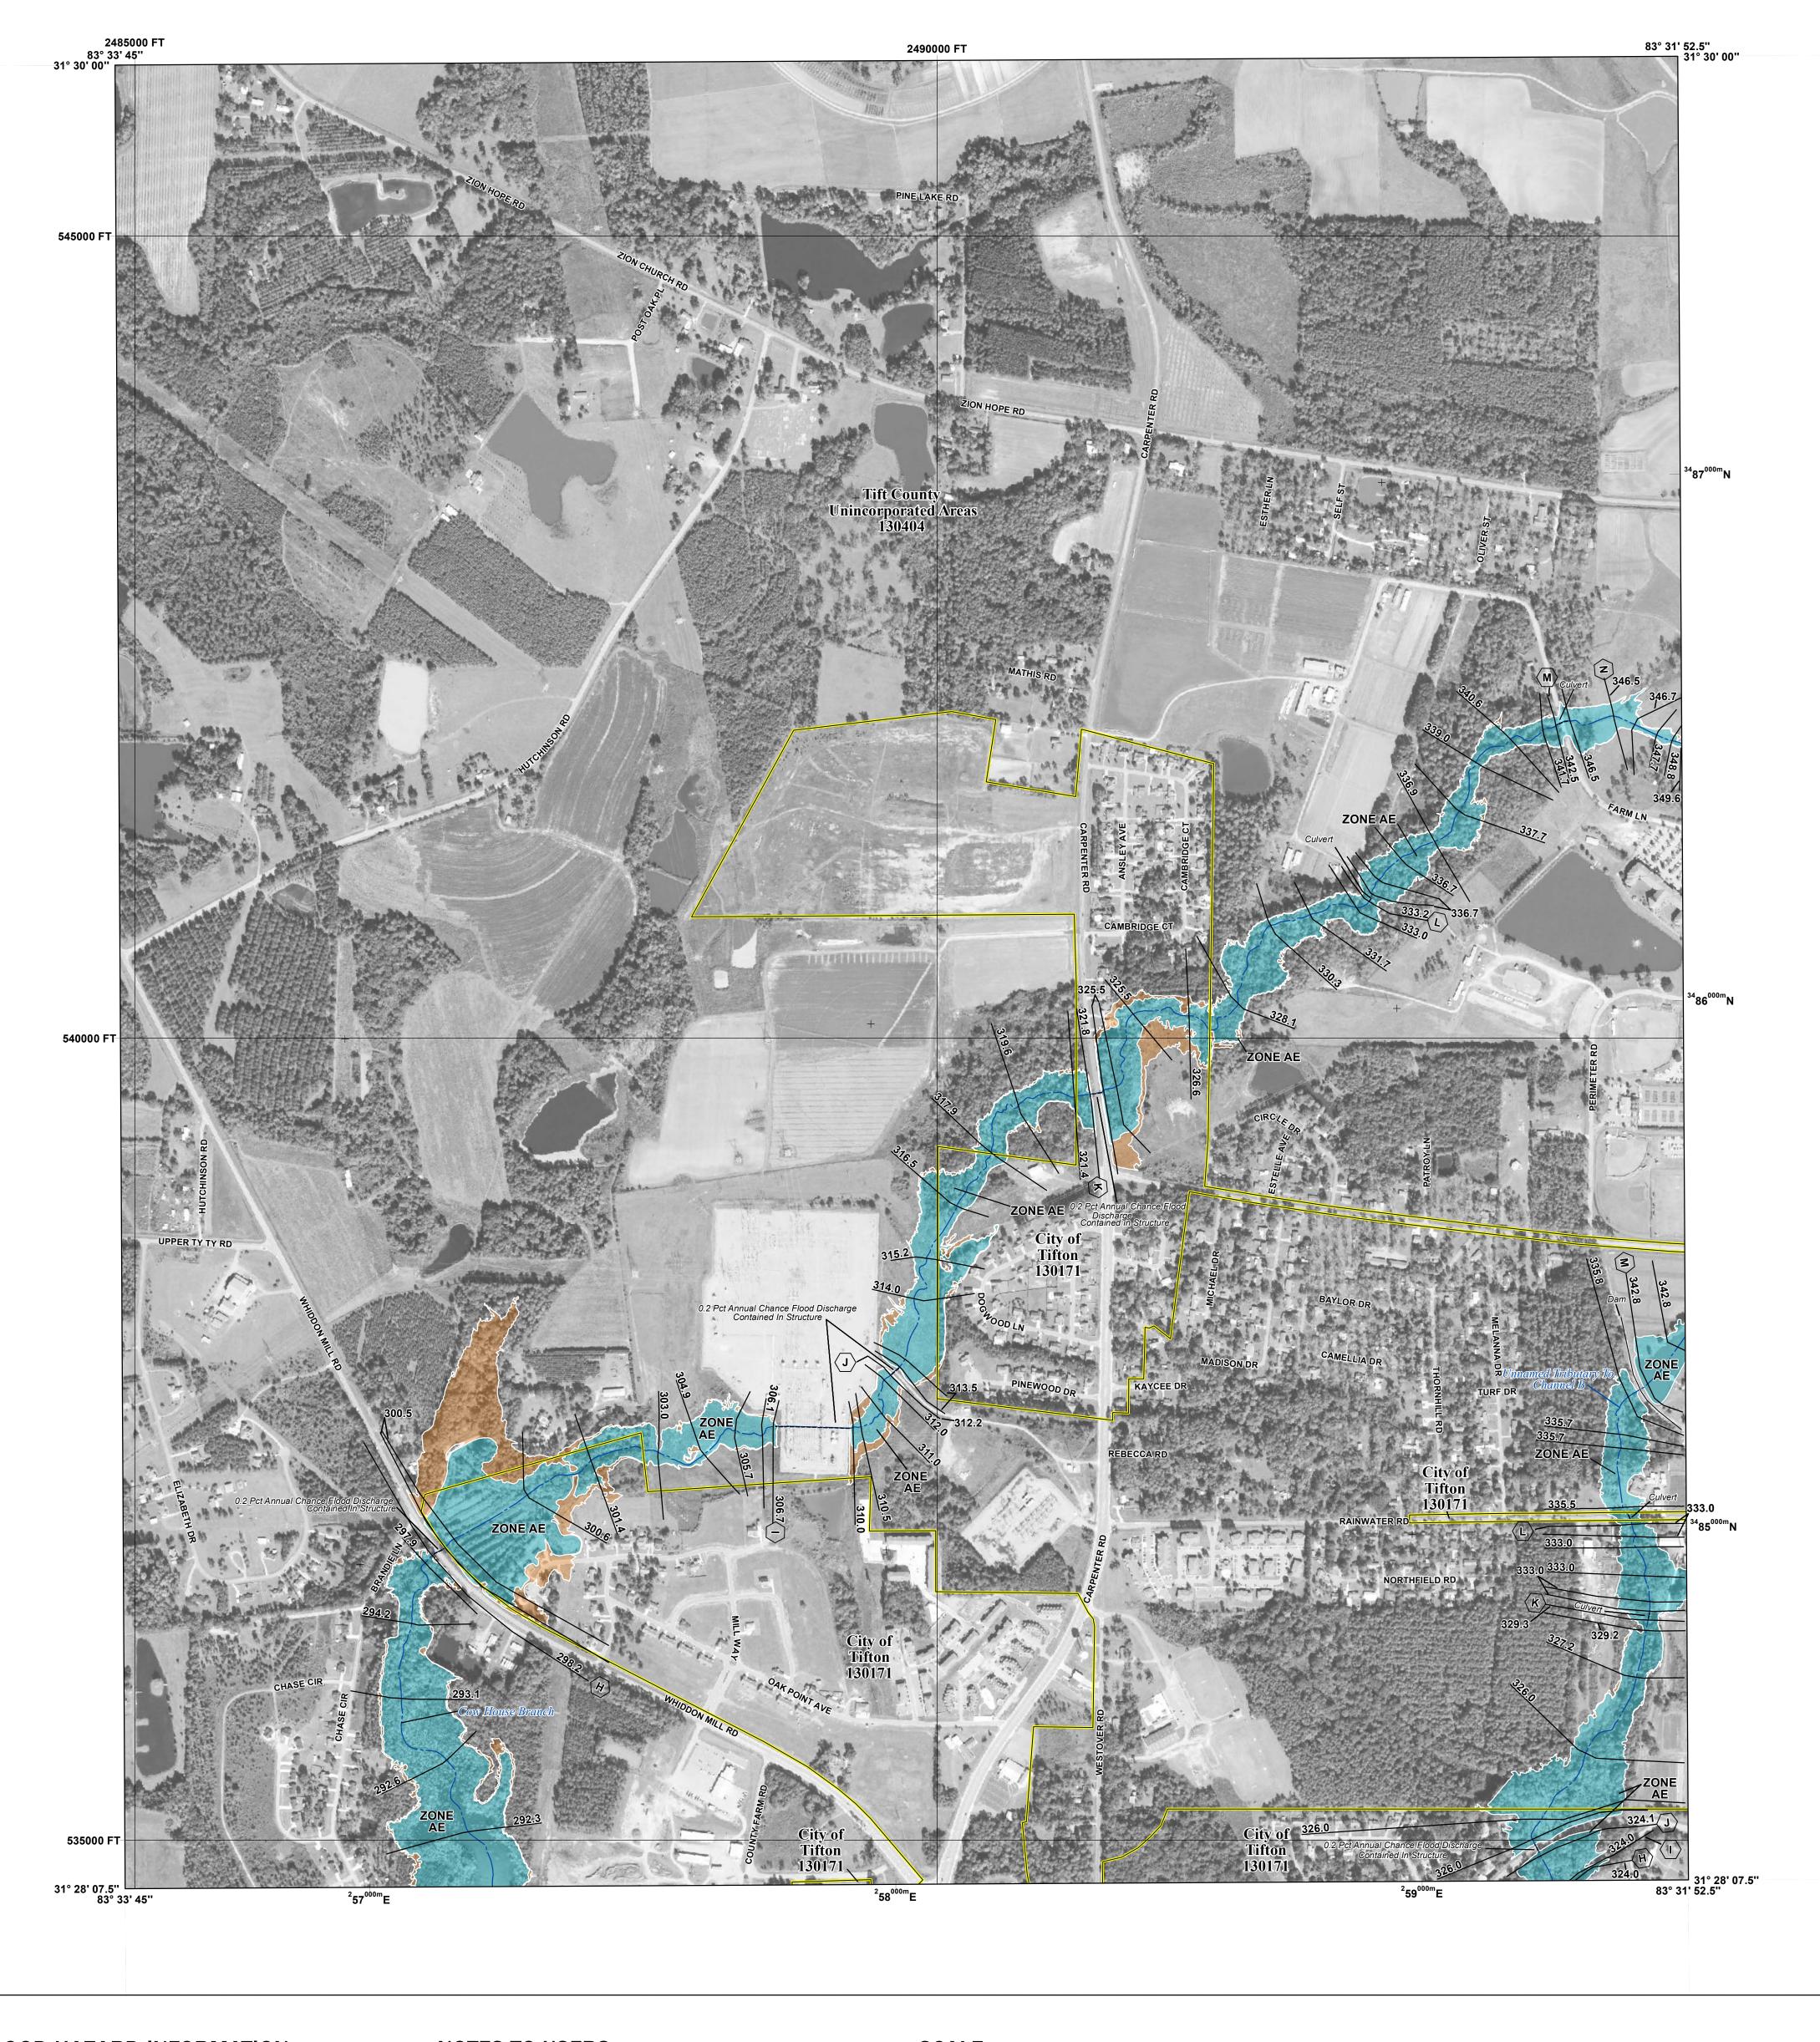

Base map information shown on this FIRM was provided in digital format by the National Agriculture Imagery

Program (NAIP). This information was derived from digital orthoimagery dated 2019 at a 1-meter resolution.