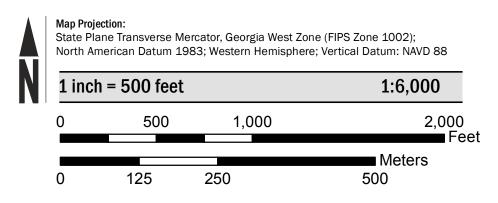

al versions of this map. Many of these products can be ordered or obtained directly from the

Communities annexing land on adjacent FIRM panels must obtain a current copy of the adjacent panel as well as the current FIRM Index. These may be ordered directly from the Flood Map Service Center at the number

For community and countywide map dates refer to the Flood Insurance Study Report for this jurisdiction.

To determine if flood insurance is available in this community, contact your Insurance agent or call the National Flood Insurance Program at 1-800-638-6620.

Base map information shown on this FIRM was provided in digital format by the National Agriculture Imagery

Program (NAIP). This information was derived from digital orthoimagery dated 2019 at a 1-meter resolution.

## **SCALE**



## **PANEL LOCATOR**





NATIONAL FLOOD INSURANCE PROGRAM

FLOOD INSURANCE RATE MAP TIFT COUNTY, GEORGIA and Incorporated Areas





Panel Contains:

COMMUNITY NUMBER PANEL SUFFIX TIFT COUNTY 130404 0106 TIFTON, CITY OF 130171 0106

**PRELIMINARY:** 04/21/2023