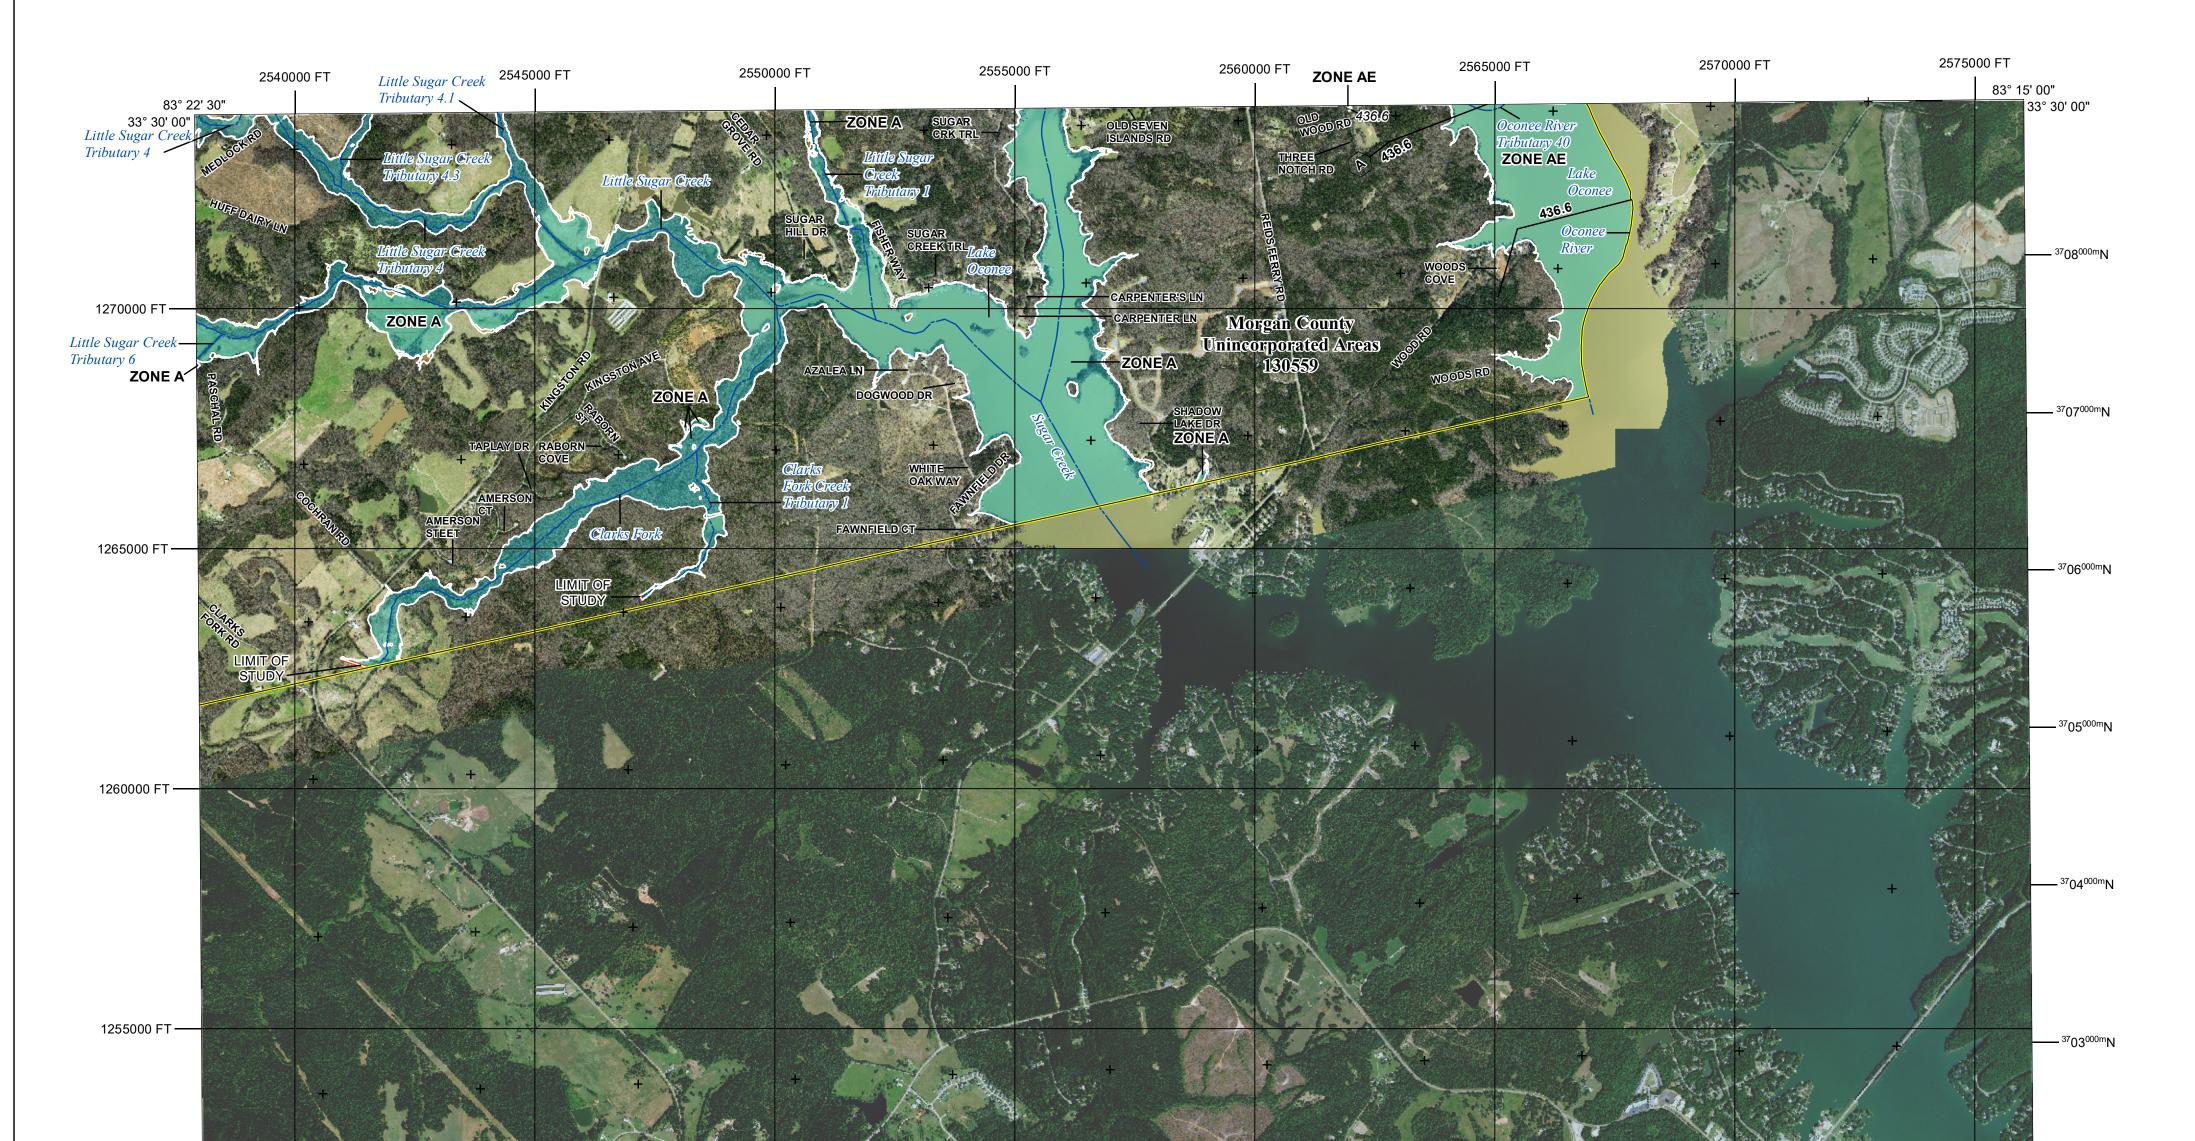

Base map information shown on this FIRM was provided in digital format by Morgan County, Georgia. The information was derived from digital orthophotography at a 1 meter resolution from photography