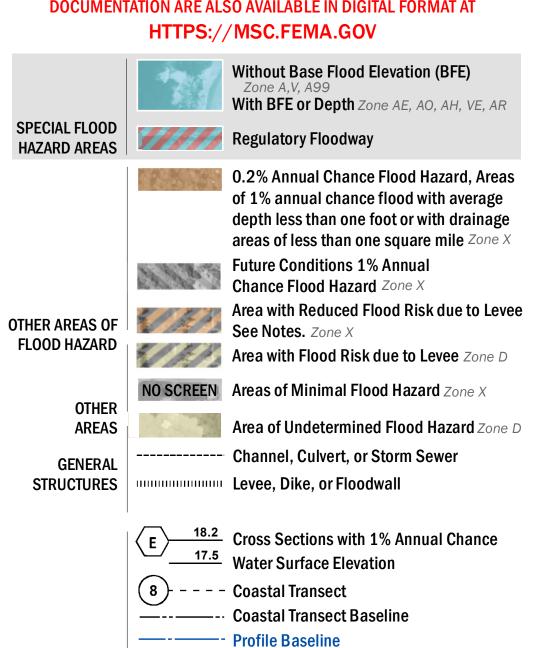

SEE FIS REPORT FOR DETAILED LEGEND AND INDEX MAP FOR FIRM PANEL LAYOUT THE INFORMATION DEPICTED ON THIS MAP AND SUPPORTING **DOCUMENTATION ARE ALSO AVAILABLE IN DIGITAL FORMAT AT** 

- Hydrographic Feature

**Jurisdiction Boundary** 

----- 513 ---- Base Flood Elevation Line (BFE)

Limit of Study

OTHER

**FEATURES** 

For information and questions about this Flood Insurance Rate Map (FIRM), available products associated with this FIRM, including historic versions, the current map date for each FIRM panel, how to order products, or the National Flood Insurance Program (NFIP) in general, please call the FEMA Mapping and Insurance eXchange at 1-877-FEMA-MAP (1-877-336-2627) or visit the FEMA Flood Map Service Center website at https://msc.fema.gov. Available products may include previously issued Letters of Map Change, a Flood Insurance Study Report, and/or digital versions of this map. Many of these products can be ordered or obtained directly from the website.