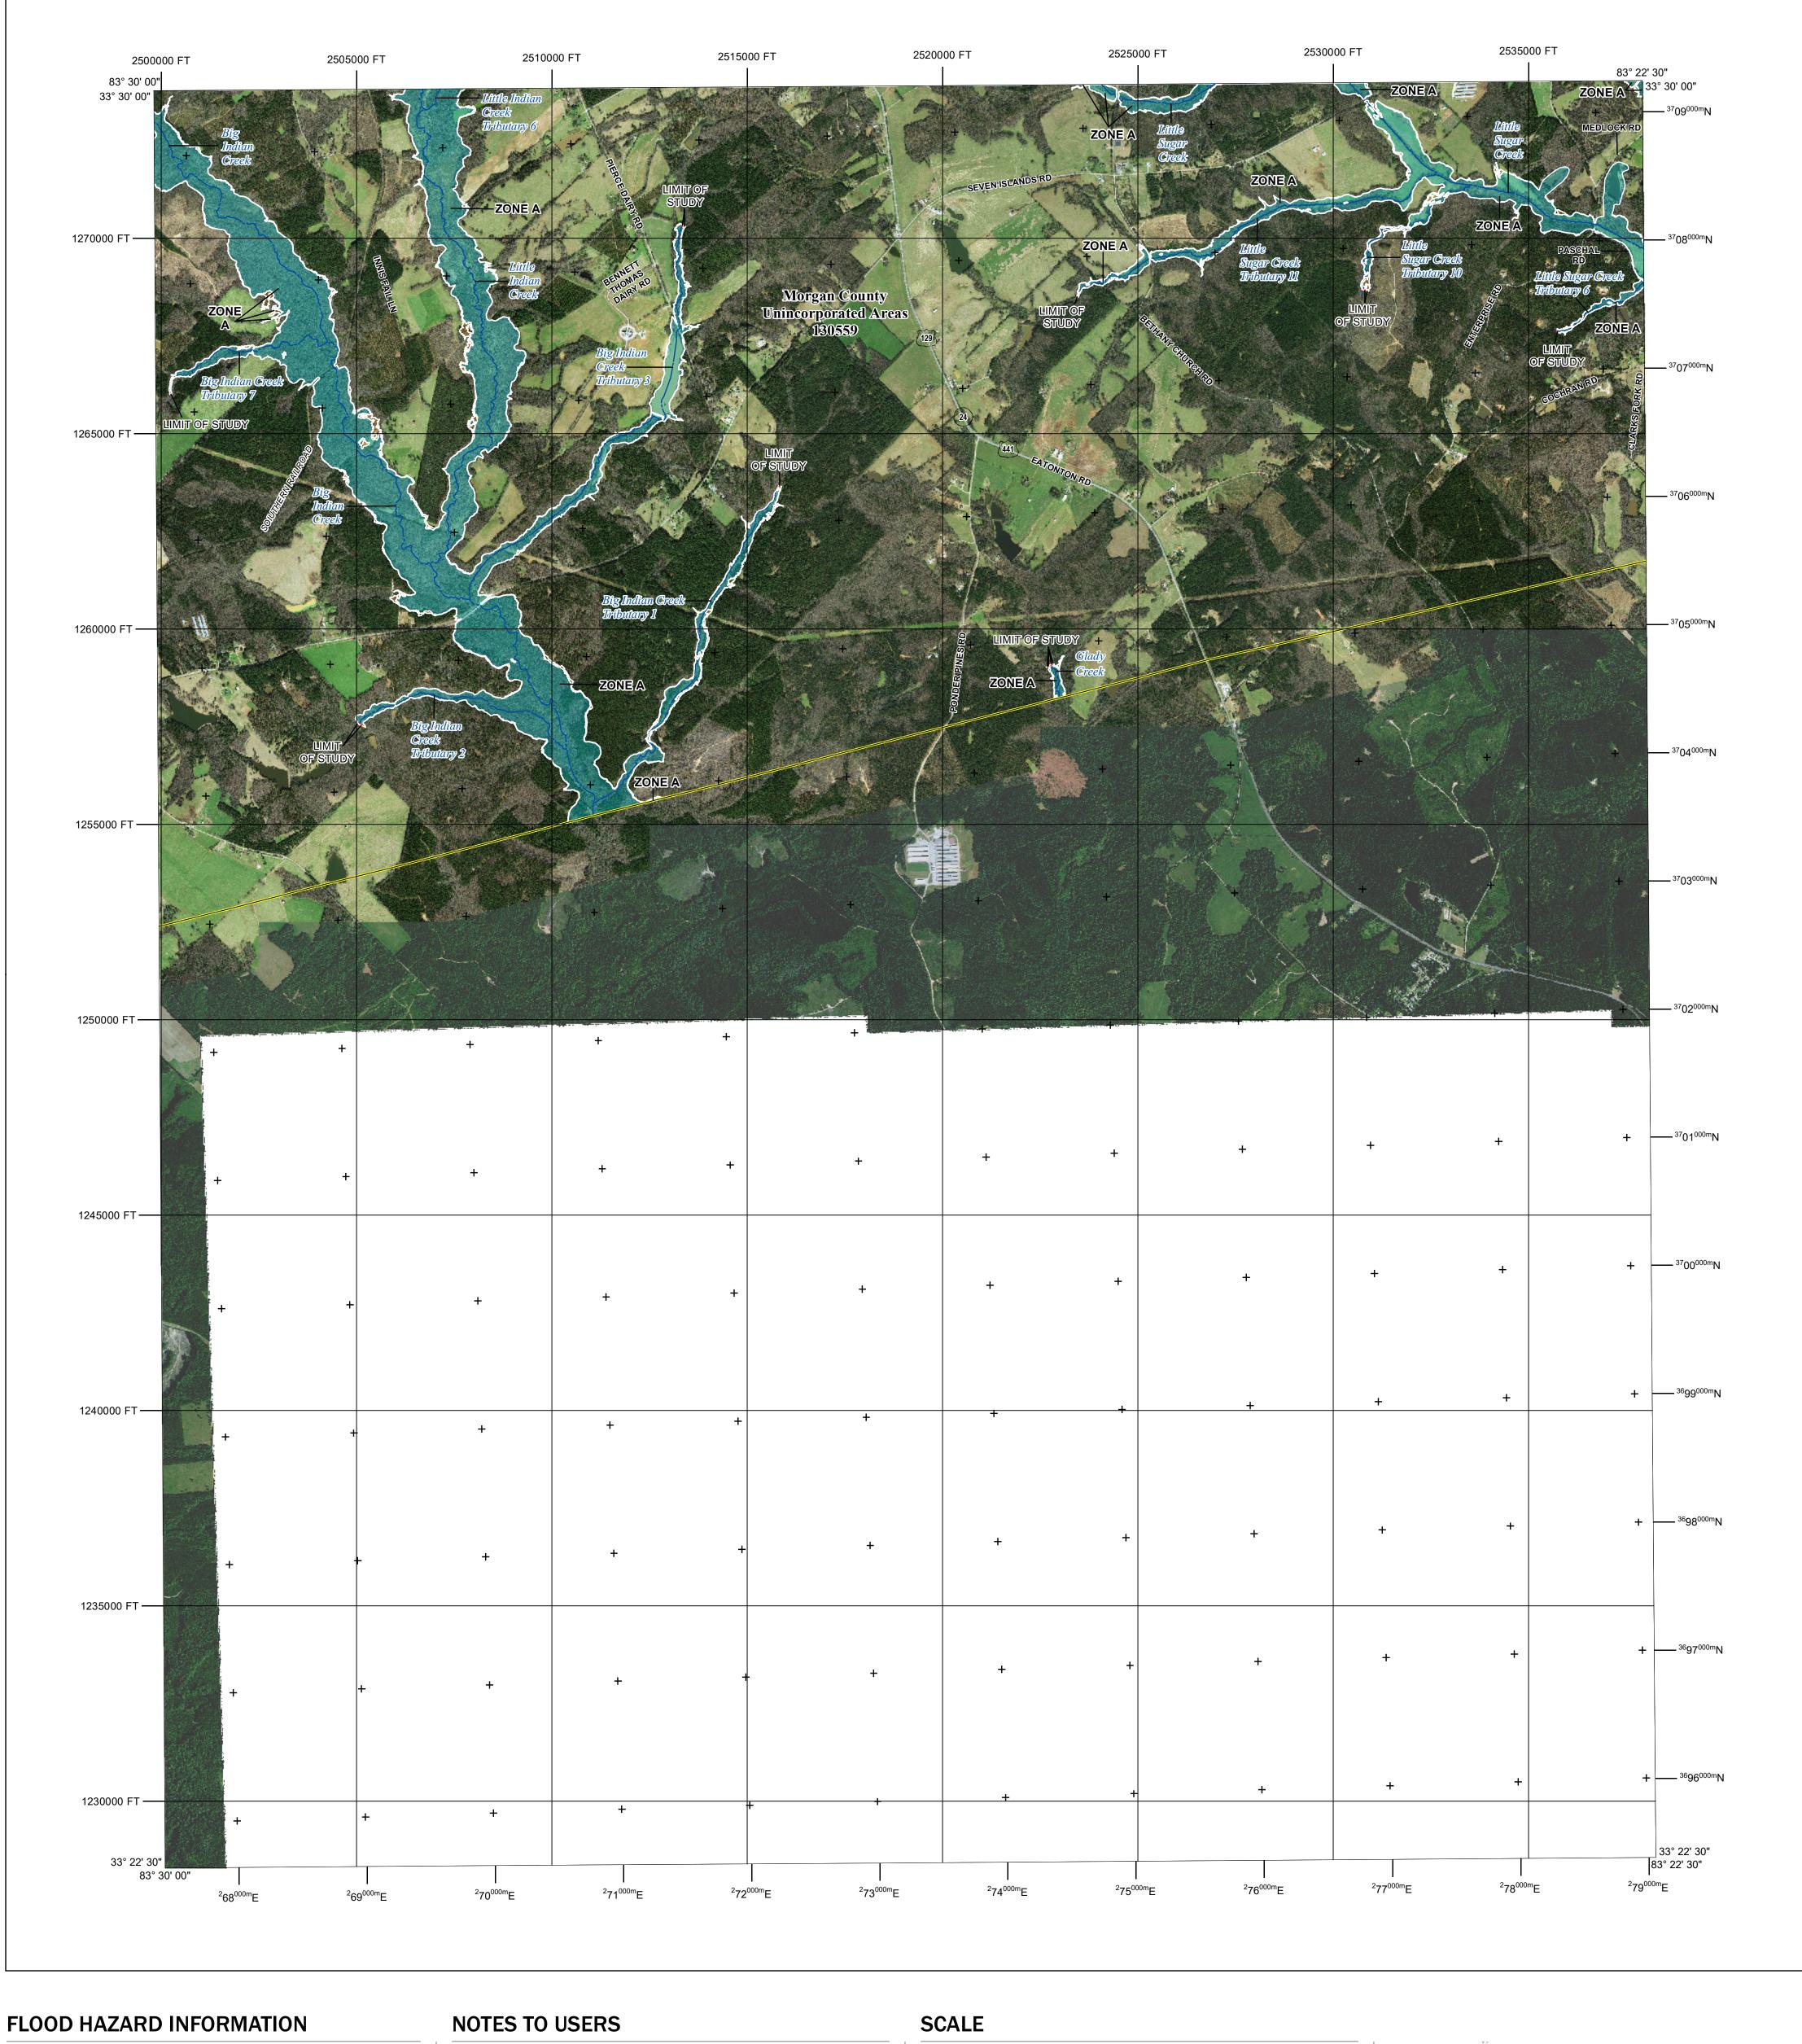

SEE FIS REPORT FOR DETAILED LEGEND AND INDEX MAP FOR FIRM PANEL LAYOUT THE INFORMATION DEPICTED ON THIS MAP AND SUPPORTING **DOCUMENTATION ARE ALSO AVAILABLE IN DIGITAL FORMAT AT** 

- Hydrographic Feature

## NATIONAL FLOOD INSURANCE PROGRAM FLOOD INSURANCE RATE MAP

MORGAN COUNTY, GEORGIA And Incorporated Areas

Panel Contains: COMMUNITY

National Flood Insurance Program

5 ZONE X

MORGAN COUNTY

NUMBER PANEL SUFFIX 130559 0325

**PRELIMINARY** 8/28/2020

> **VERSION NUMBER** 2.6.4.6 MAP NUMBER 13211C0325B MAP REVISED