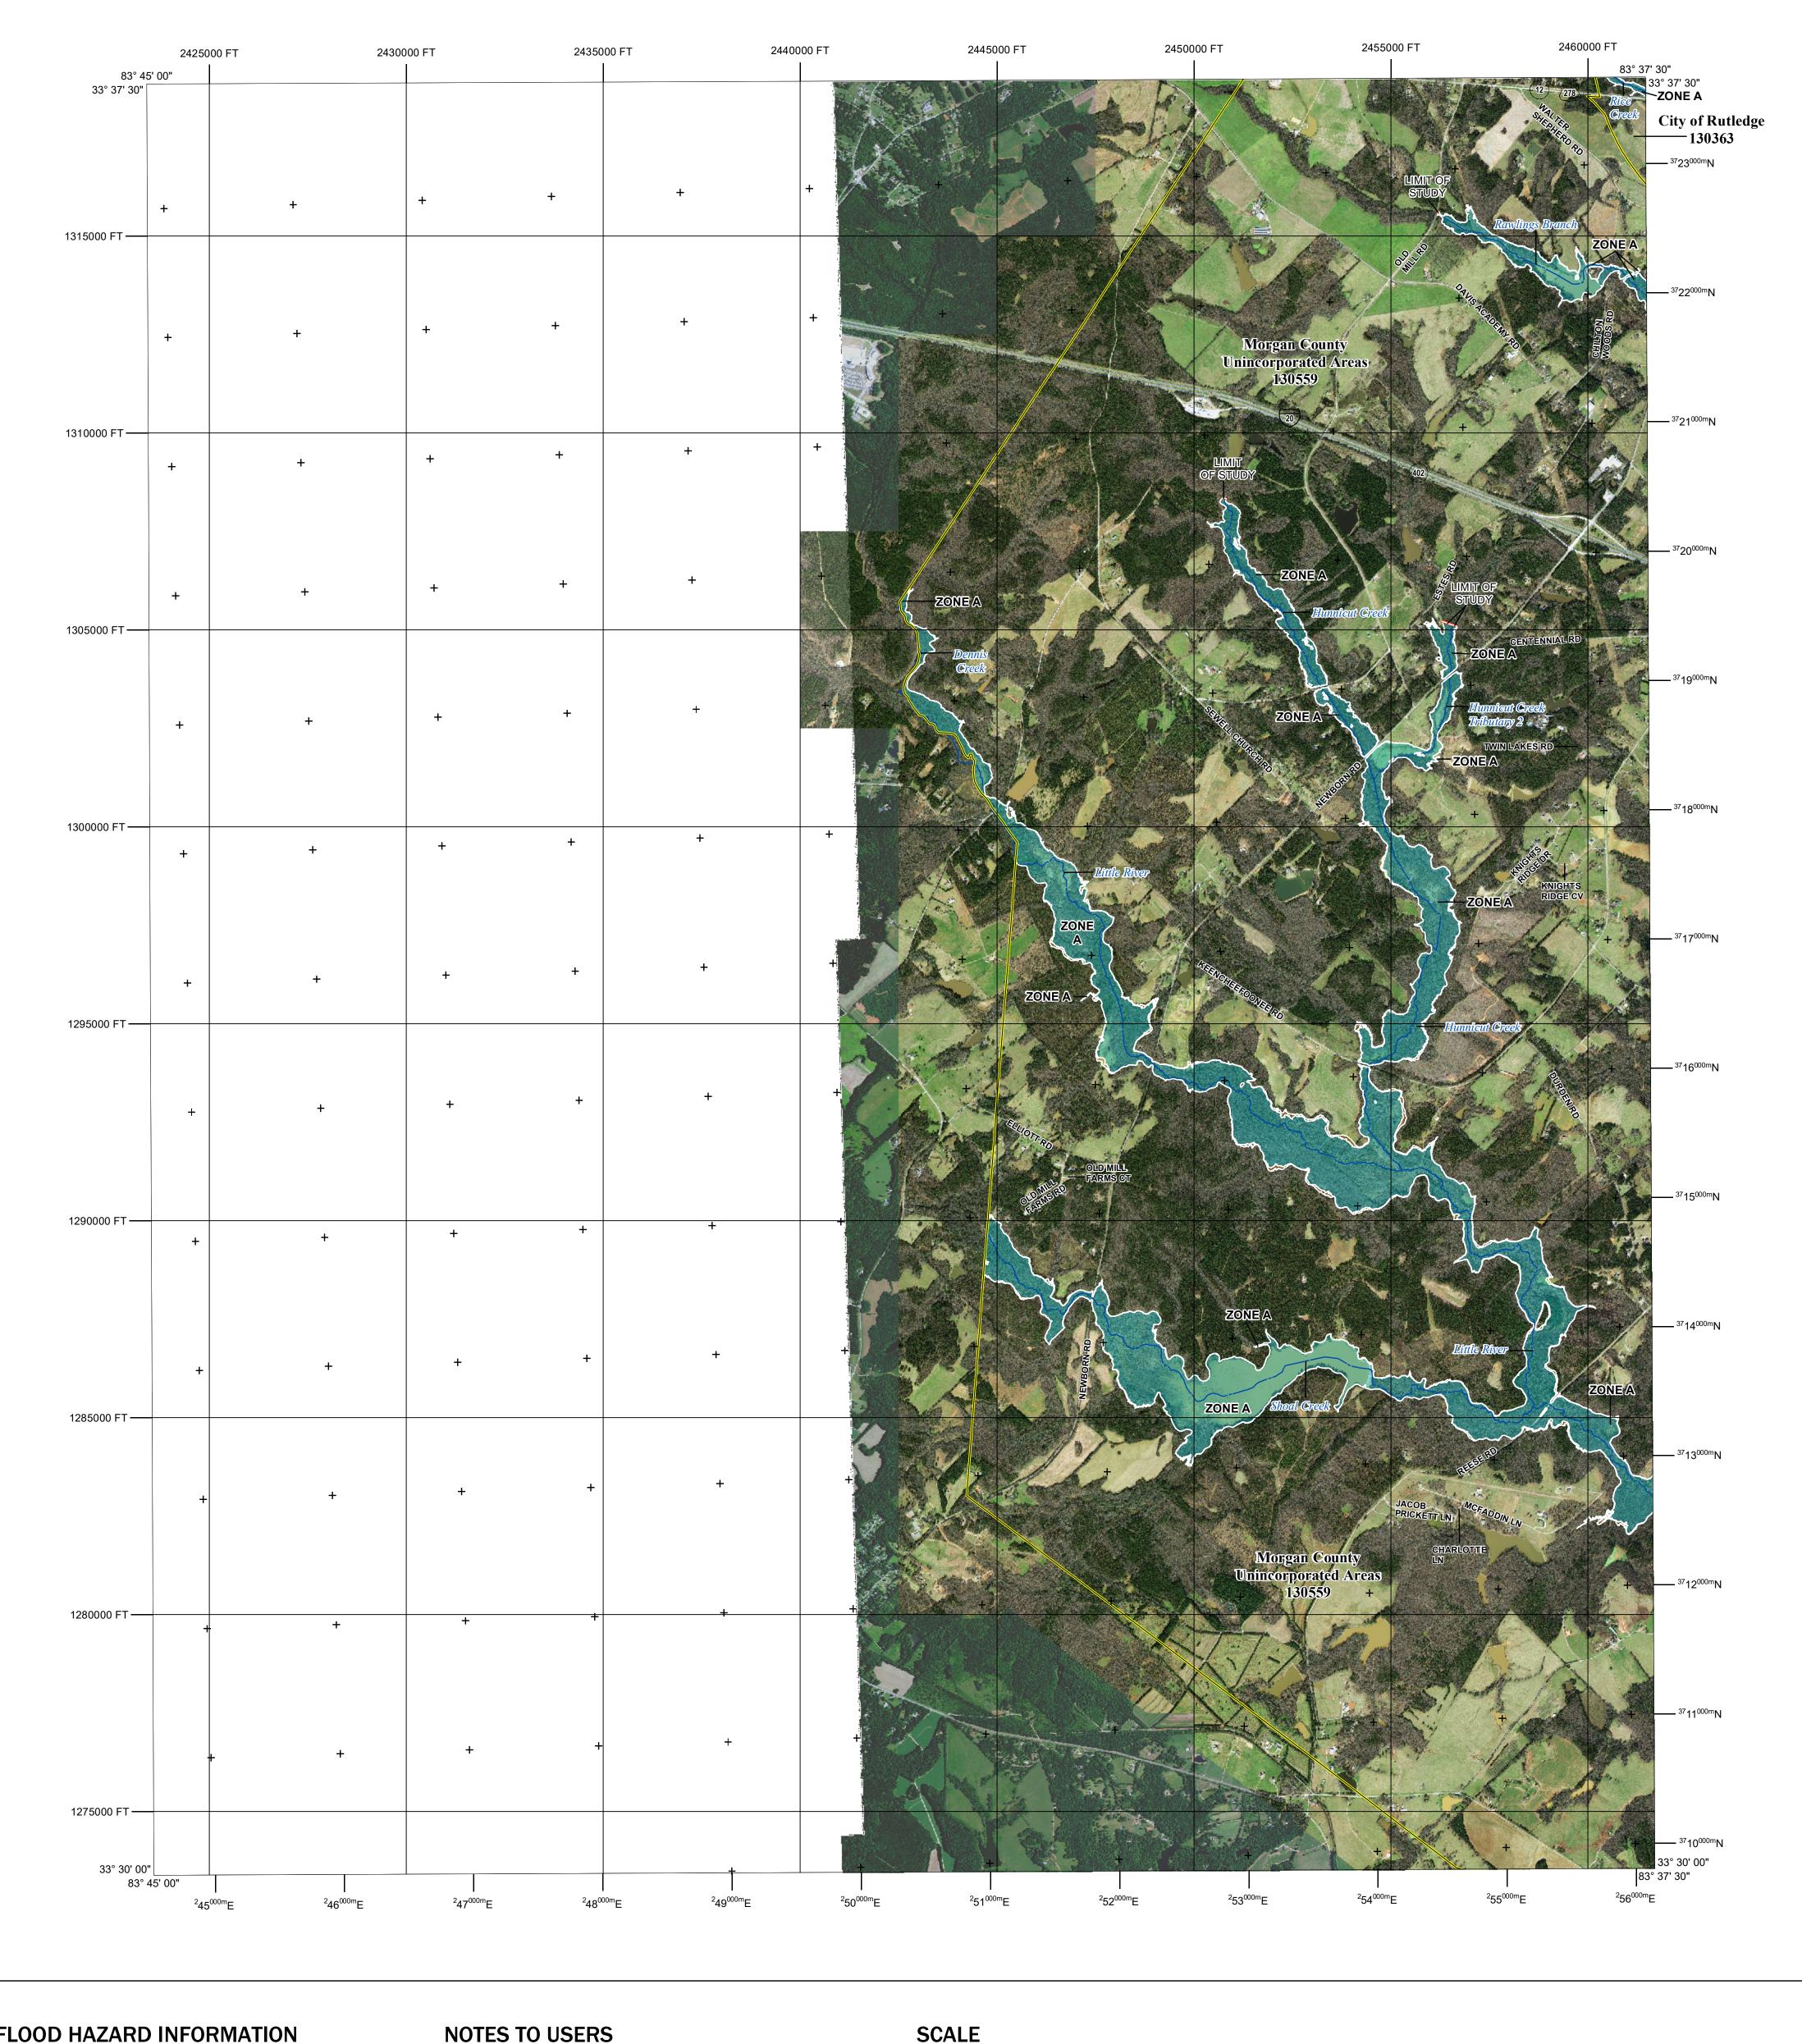

## FLOOD HAZARD INFORMATION

SEE FIS REPORT FOR DETAILED LEGEND AND INDEX MAP FOR FIRM PANEL LAYOUT THE INFORMATION DEPICTED ON THIS MAP AND SUPPORTING

----- 513 ---- Base Flood Elevation Line (BFE)

**Jurisdiction Boundary** 

Limit of Study

OTHER

**FEATURES** 