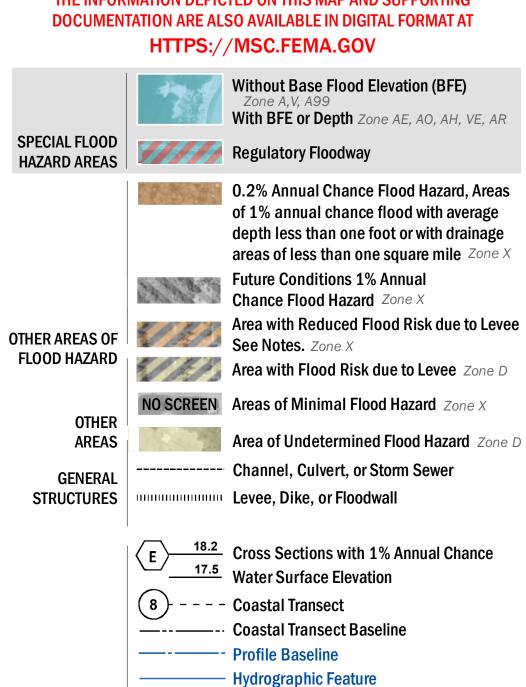

## FLOOD HAZARD INFORMATION

SEE FIS REPORT FOR DETAILED LEGEND AND INDEX MAP FOR FIRM PANEL LAYOUT THE INFORMATION DEPICTED ON THIS MAP AND SUPPORTING

----- 513 ---- Base Flood Elevation Line (BFE)

**Jurisdiction Boundary** 