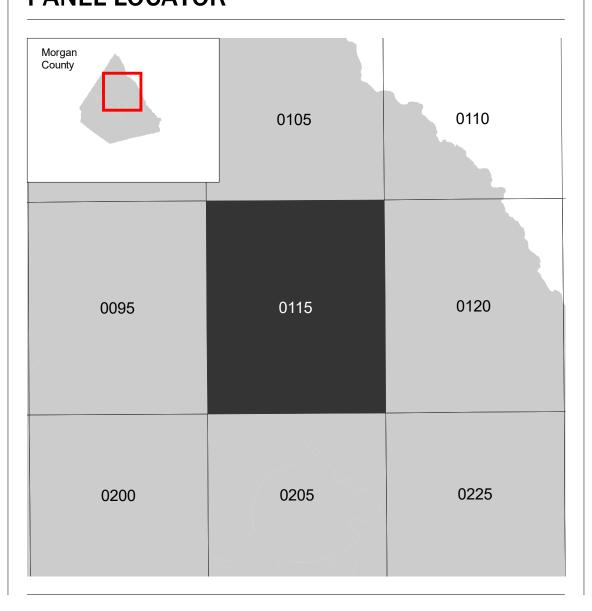

rsions of this map. Many of these products can be ordered or obtained directly from the website.

Communities annexing land on adjacent FIRM panels must obtain a current copy of the adjacent panel as well as the current FIRM Index. These may be ordered directly from the Flood Map Service Center at the number listed

For community and countywide map dates refer to the Flood Insurance Study Report for this jurisdiction. To determine if flood insurance is available in this community, contact your Insurance agent or call the National

Flood Insurance Program at 1-800-638-6620. Base map information shown on this FIRM was provided in digital format by Morgan County, Georgia. The information was derived from digital orthophotography at a 1 meter resolution from photography

## **PANEL LOCATOR**



## Map Projection: State Plane Georgia West Zone 1002; North American Datum 1983; Vertical Datum: North American Datum of 1988 1 inch = 1,000 feet1:12,000 4,000 1,000 2,000 250 500 1,000



## National Flood Insurance Program FLOOD INSURANCE RATE MAP MORGAN COUNTY, GEORGIA And Incorporated Areas PANEL 115 OF 350

Panel Contains:

S ZONE X

COMMUNITY NUMBER PANEL SUFFIX MORGAN COUNTY 130559 0115

NATIONAL FLOOD INSURANCE PROGRAM

**PRELIMINARY** 8/28/2020

> **VERSION NUMBER** 2.6.4.6 **MAP NUMBER** 13211C0115B MAP REVISED