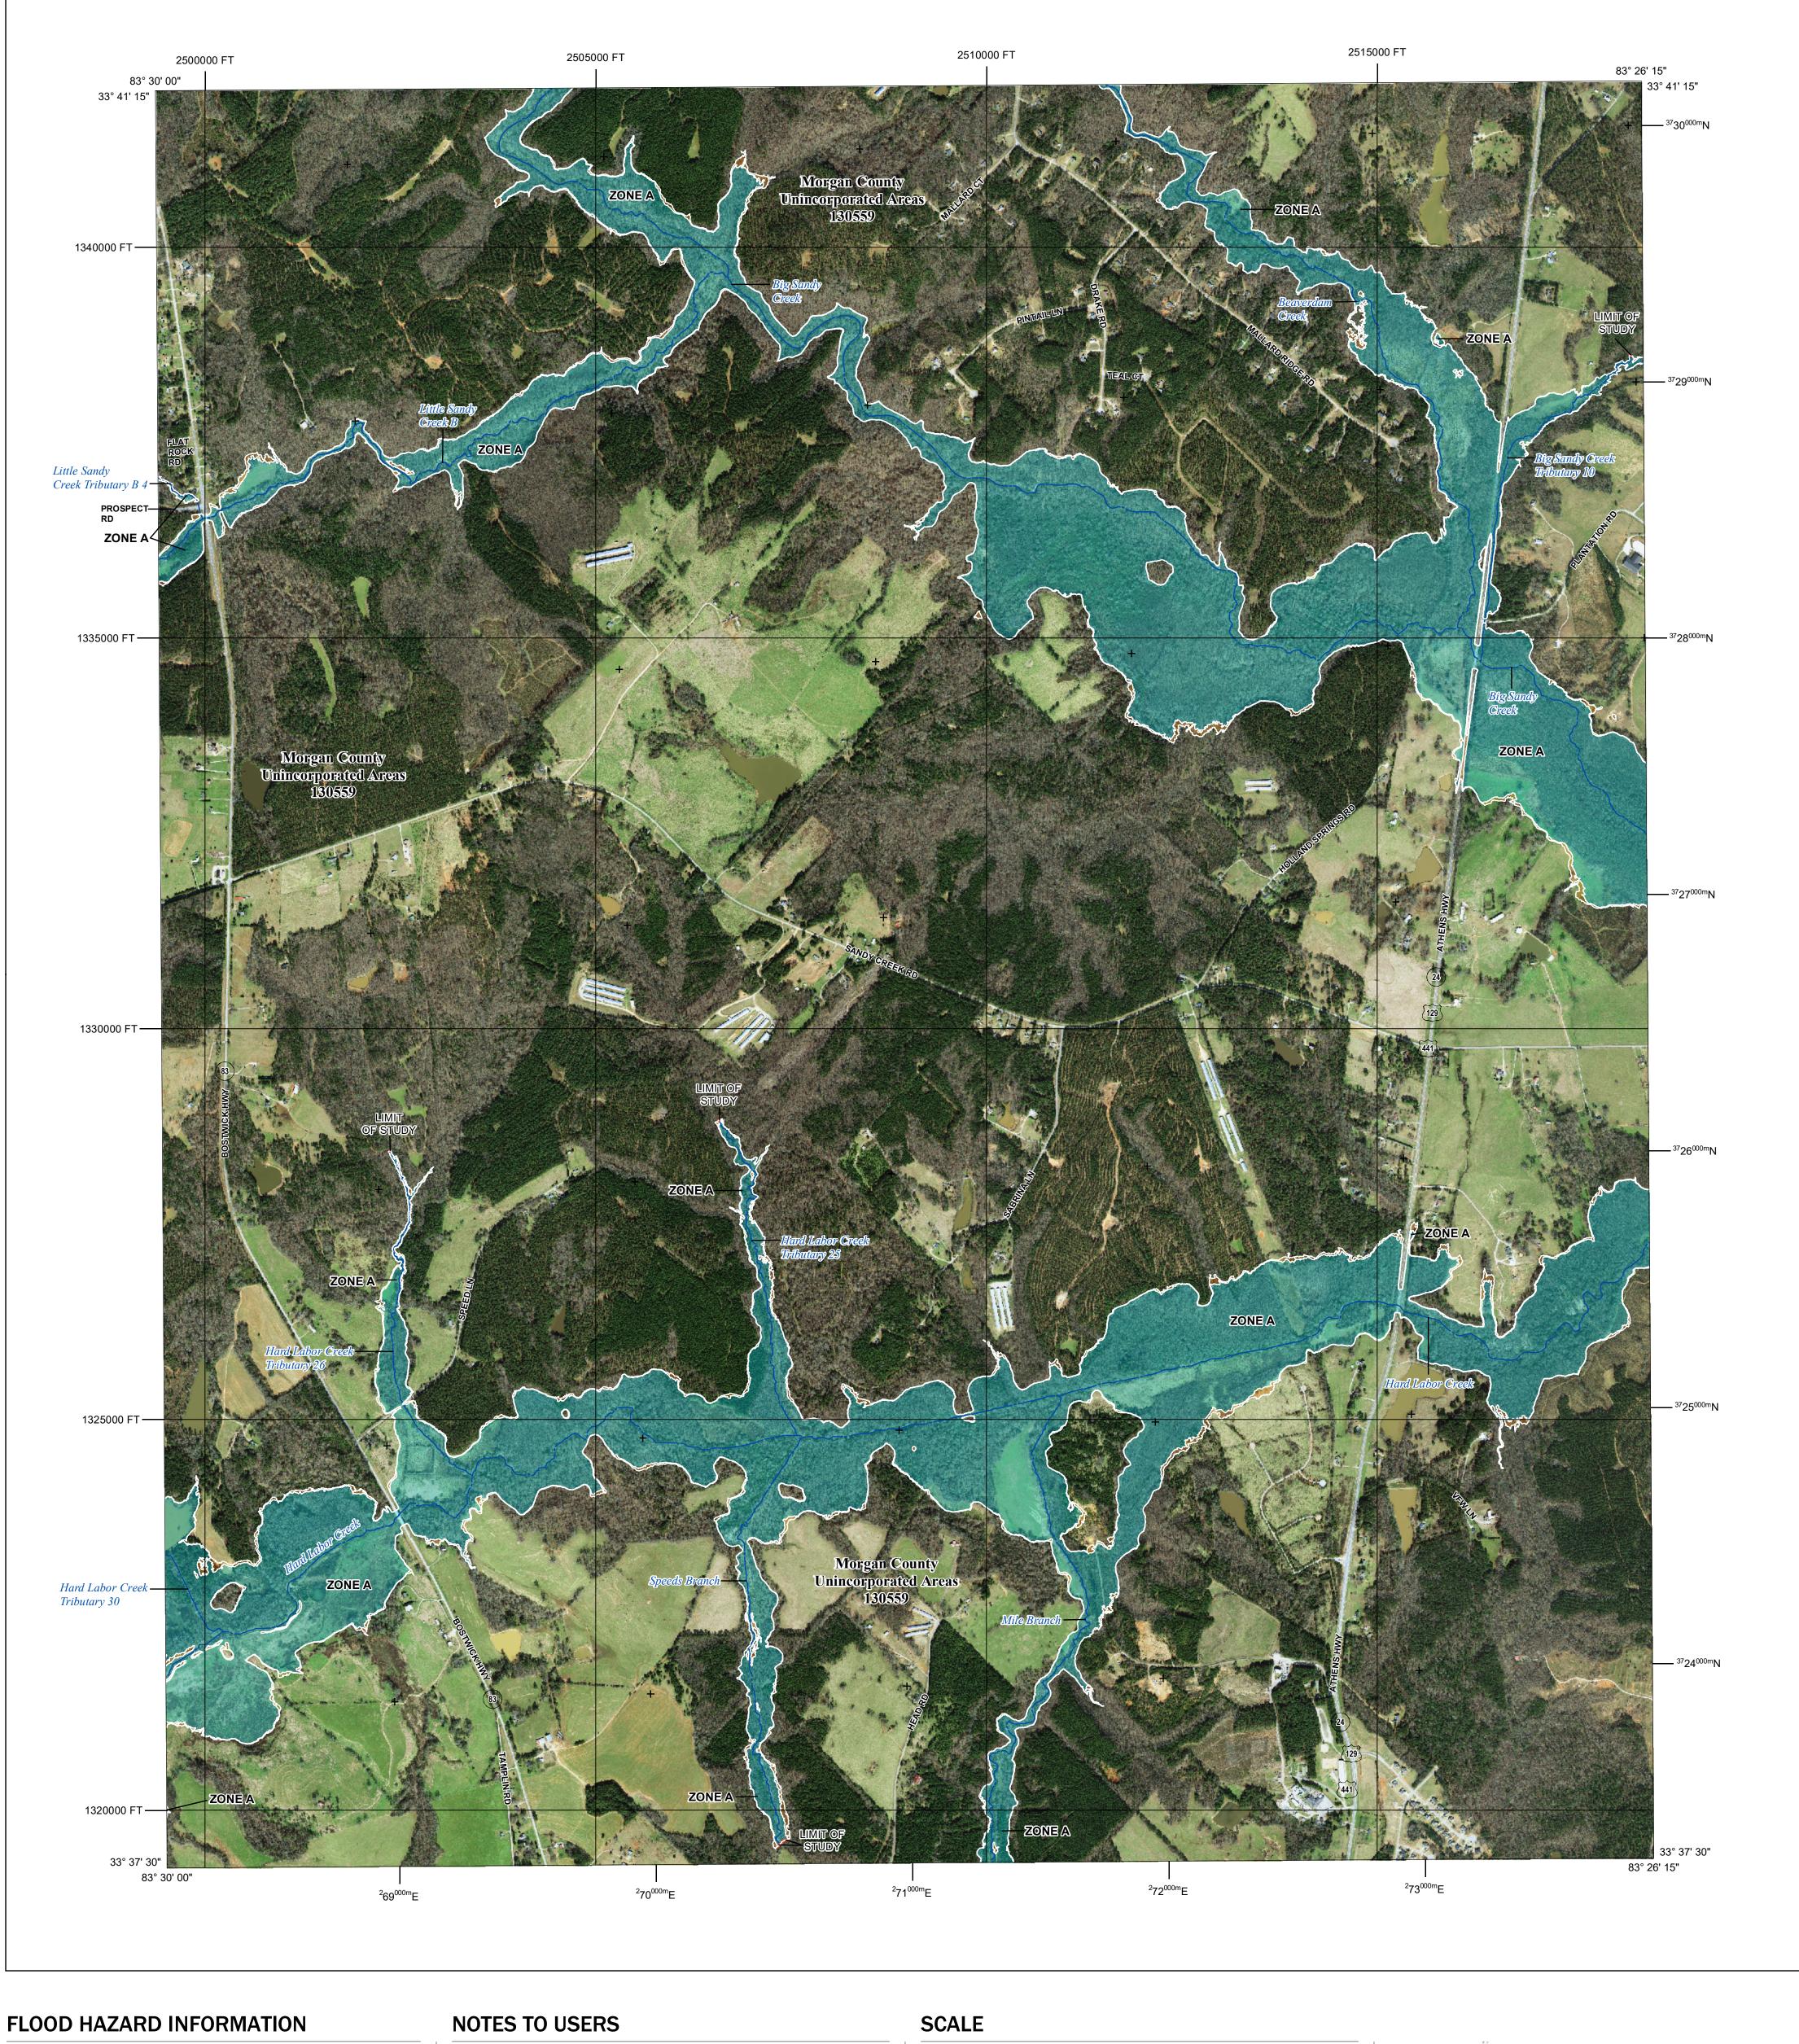

## National Flood Insurance Program FLOOD INSURANCE RATE MAP MORGAN COUNTY, GEORGIA And Incorporated Areas PANEL 115 OF 350

Panel Contains:

S ZONE X

COMMUNITY NUMBER PANEL SUFFIX MORGAN COUNTY 130559 0115