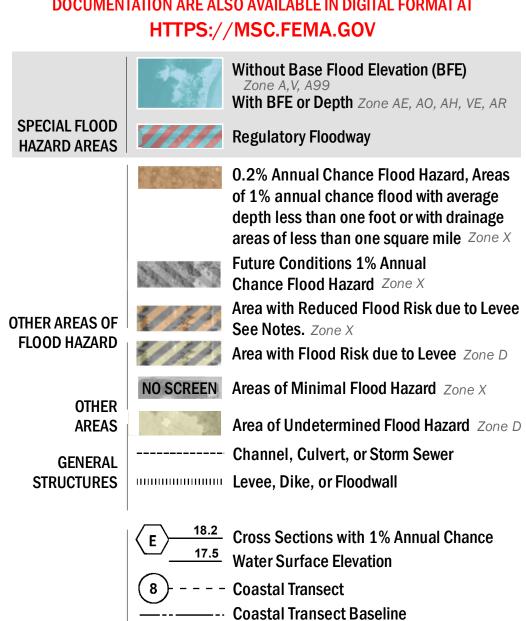

OTHER

**FEATURES** 

- Hydrographic Feature

**Jurisdiction Boundary** 

----- 513 ---- Base Flood Elevation Line (BFE)

Limit of Study

For information and questions about this Flood Insurance Rate Map (FIRM), available products associated with this FIRM, including historic versions, the current map date for each FIRM panel, how to order products, or the National Flood Insurance Program (NFIP) in general, please call the FEMA Mapping and Insurance eXchange at 1-877-FEMA-MAP (1-877-336-2627) or visit the FEMA Flood Map Service Center website at https://msc.fema.gov. Available products may include previously issued Letters of Map Change, a Flood Insurance Study Report, and/or digital versions of this map. Many of these products can be ordered or obtained directly from the website.