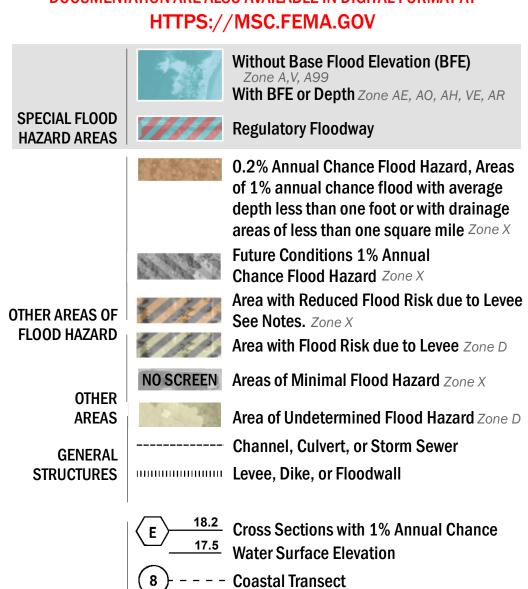

SEE FIS REPORT FOR DETAILED LEGEND AND INDEX MAP FOR FIRM PANEL LAYOUT THE INFORMATION DEPICTED ON THIS MAP AND SUPPORTING DOCUMENTATION ARE ALSO AVAILABLE IN DIGITAL FORMAT AT

**Coastal Transect Baseline** 

Hydrographic Feature

**Jurisdiction Boundary** 

----- 513 ---- Base Flood Elevation Line (BFE)

Limit of Study

OTHER

**FEATURES** 

—- Profile Baseline

For information and questions about this Flood Insurance Rate Map (FIRM), available products associated with this FIRM, including historic versions, the current map date for each FIRM panel, how to order products, or the National Flood Insurance Program (NFIP) in general, please call the FEMA Map Information eXchange at 1-877-FEMA-MAP (1-877-336-2627) or visit the FEMA Flood Map Service Center website at https://msc.fema.gov. Available products may include previously issued Letters of Map Change, a Flood Insurance Study Report, and/or digital versions of this map. Many of these products can be ordered or obtained directly from the website.