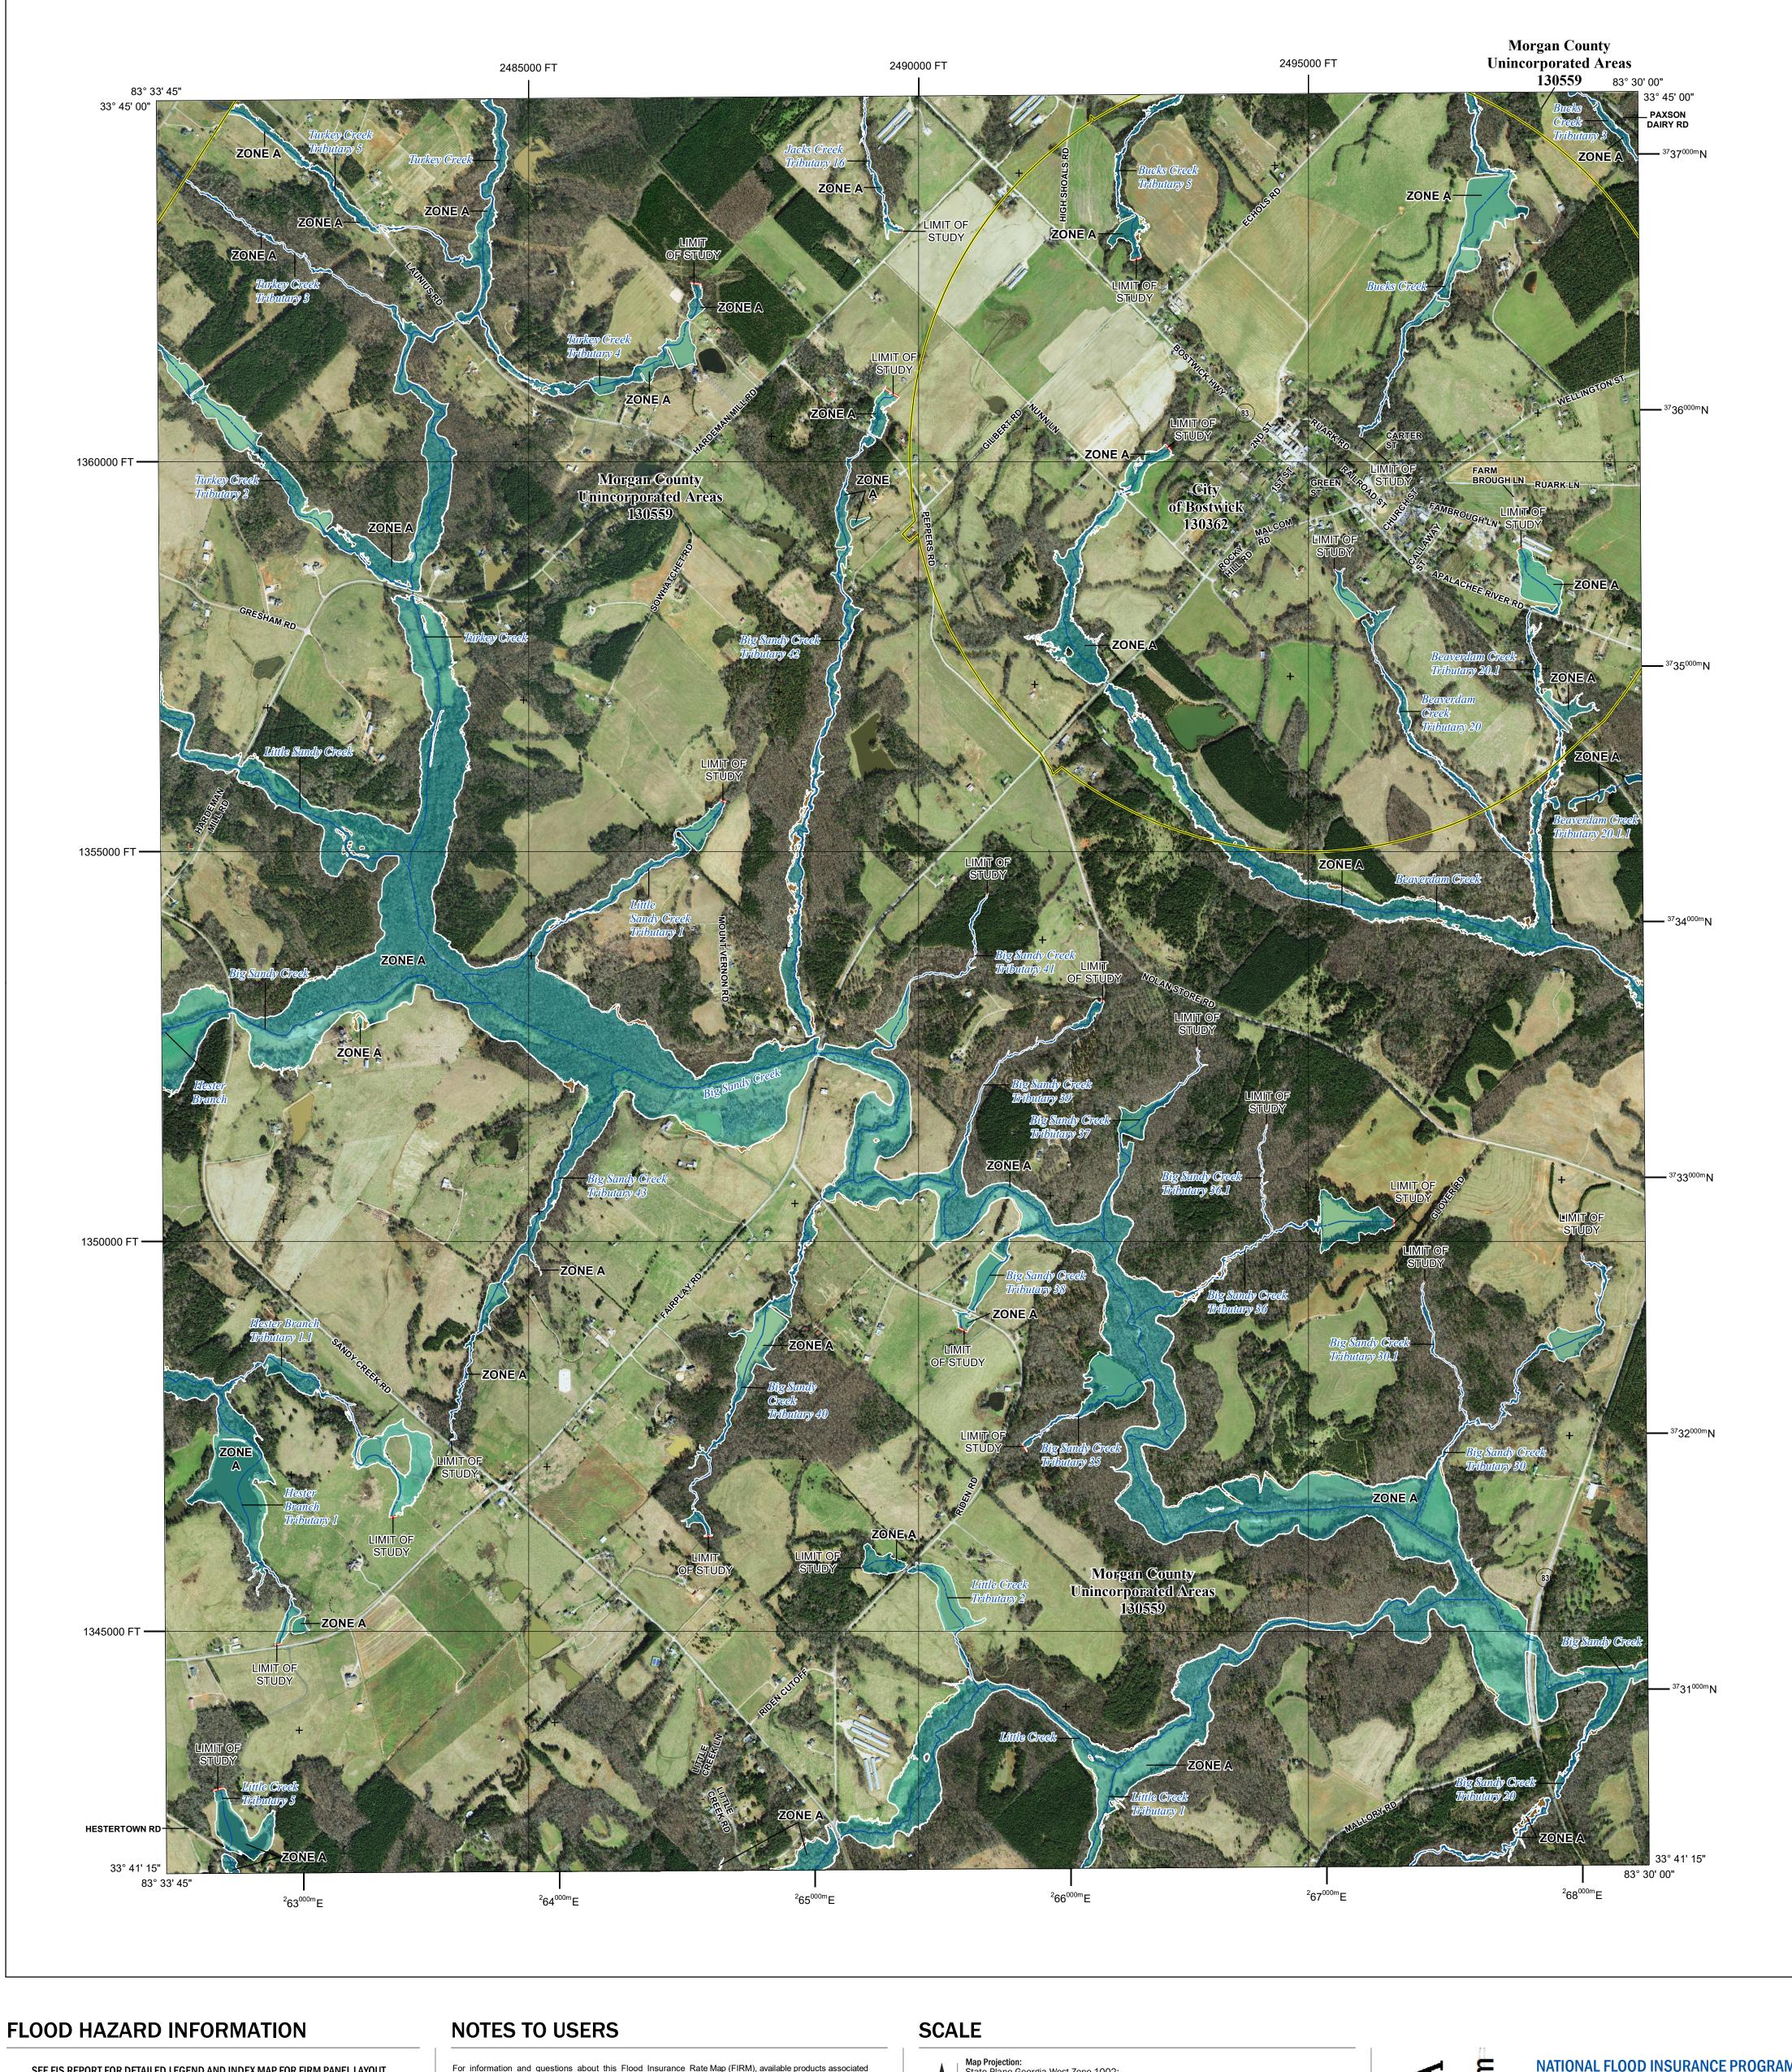

Flood Insurance Program at 1-800-638-6620.

Base map information shown on this FIRM was provided in digital format by Morgan County, Georgia. The information was derived from digital orthophotography at a 1 meter resolution from photography