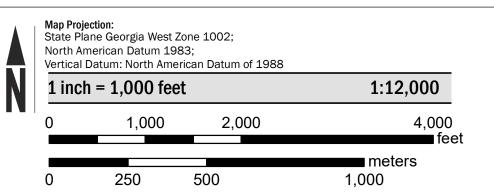

## National Flood Insurance Program NATIONAL FLOOD INSURANCE PROGRAM FLOOD INSURANCE RATE MAP MORGAN COUNTY, GEORGIA And Incorporated Areas

S ZONE X

**VERSION NUMBER** 2.6.4.6 **MAP NUMBER** 13211C0085B MAP REVISED