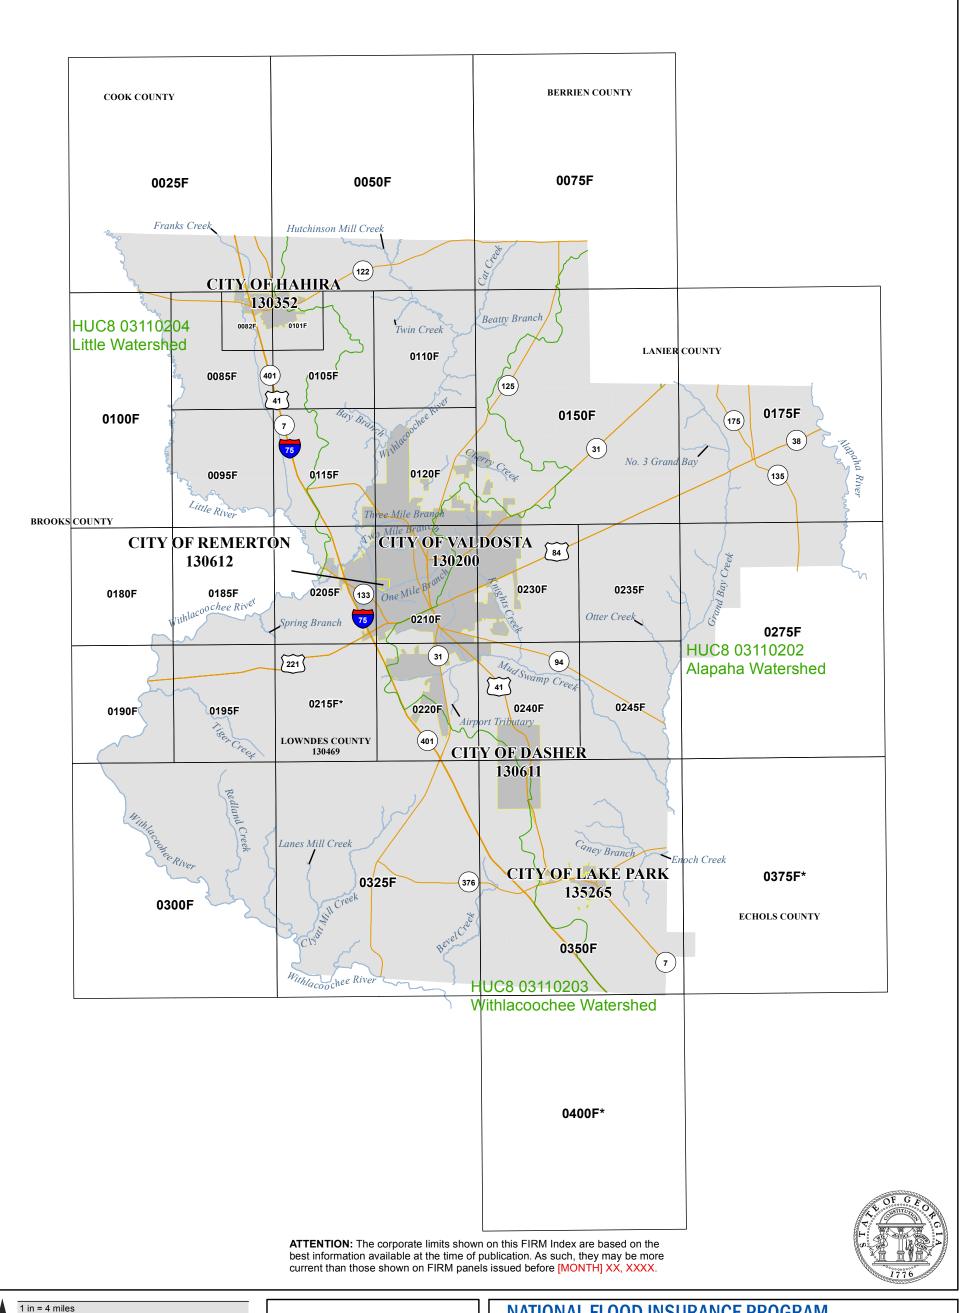

## NATIONAL FLOOD INSURANCE PROGRAM

FLOOD INSURANCE RATE MAP INDEX

## LOWNDES COUNTY, GEORGIA and Incorporated Areas

## PANELS PRINTED:

 $0025,\,0050,\,0075,\,0082,\,0085,\,0095,\,0100,\,0101,\,0105,\,0110,\,0115,\,0120,\,0150,\\0175,\,0180,\,0185,\,0190,\,0195,\,0205,\,0210,\,0220,\,0230,\,0235,\,0240,\,0245,$ 0275, 0300, 0325, 0350

MAP NUMBER 13185CIND0B MAP REVISED