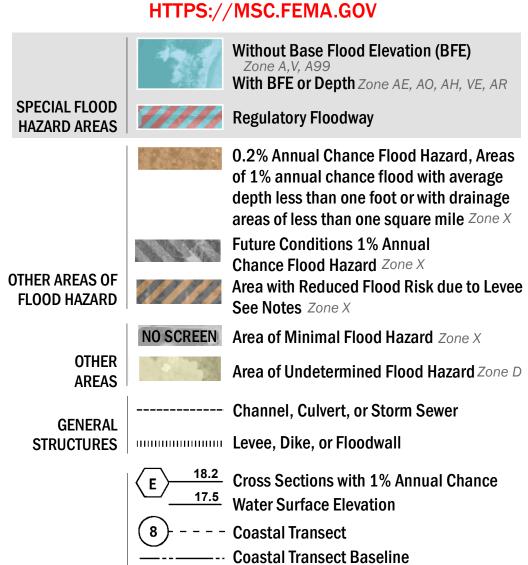

- Profile Baseline

Limit of Study

OTHER **FEATURES**  - Hydrographic Feature

**Jurisdiction Boundary** 

**Base Flood Elevation Line (BFE)** 