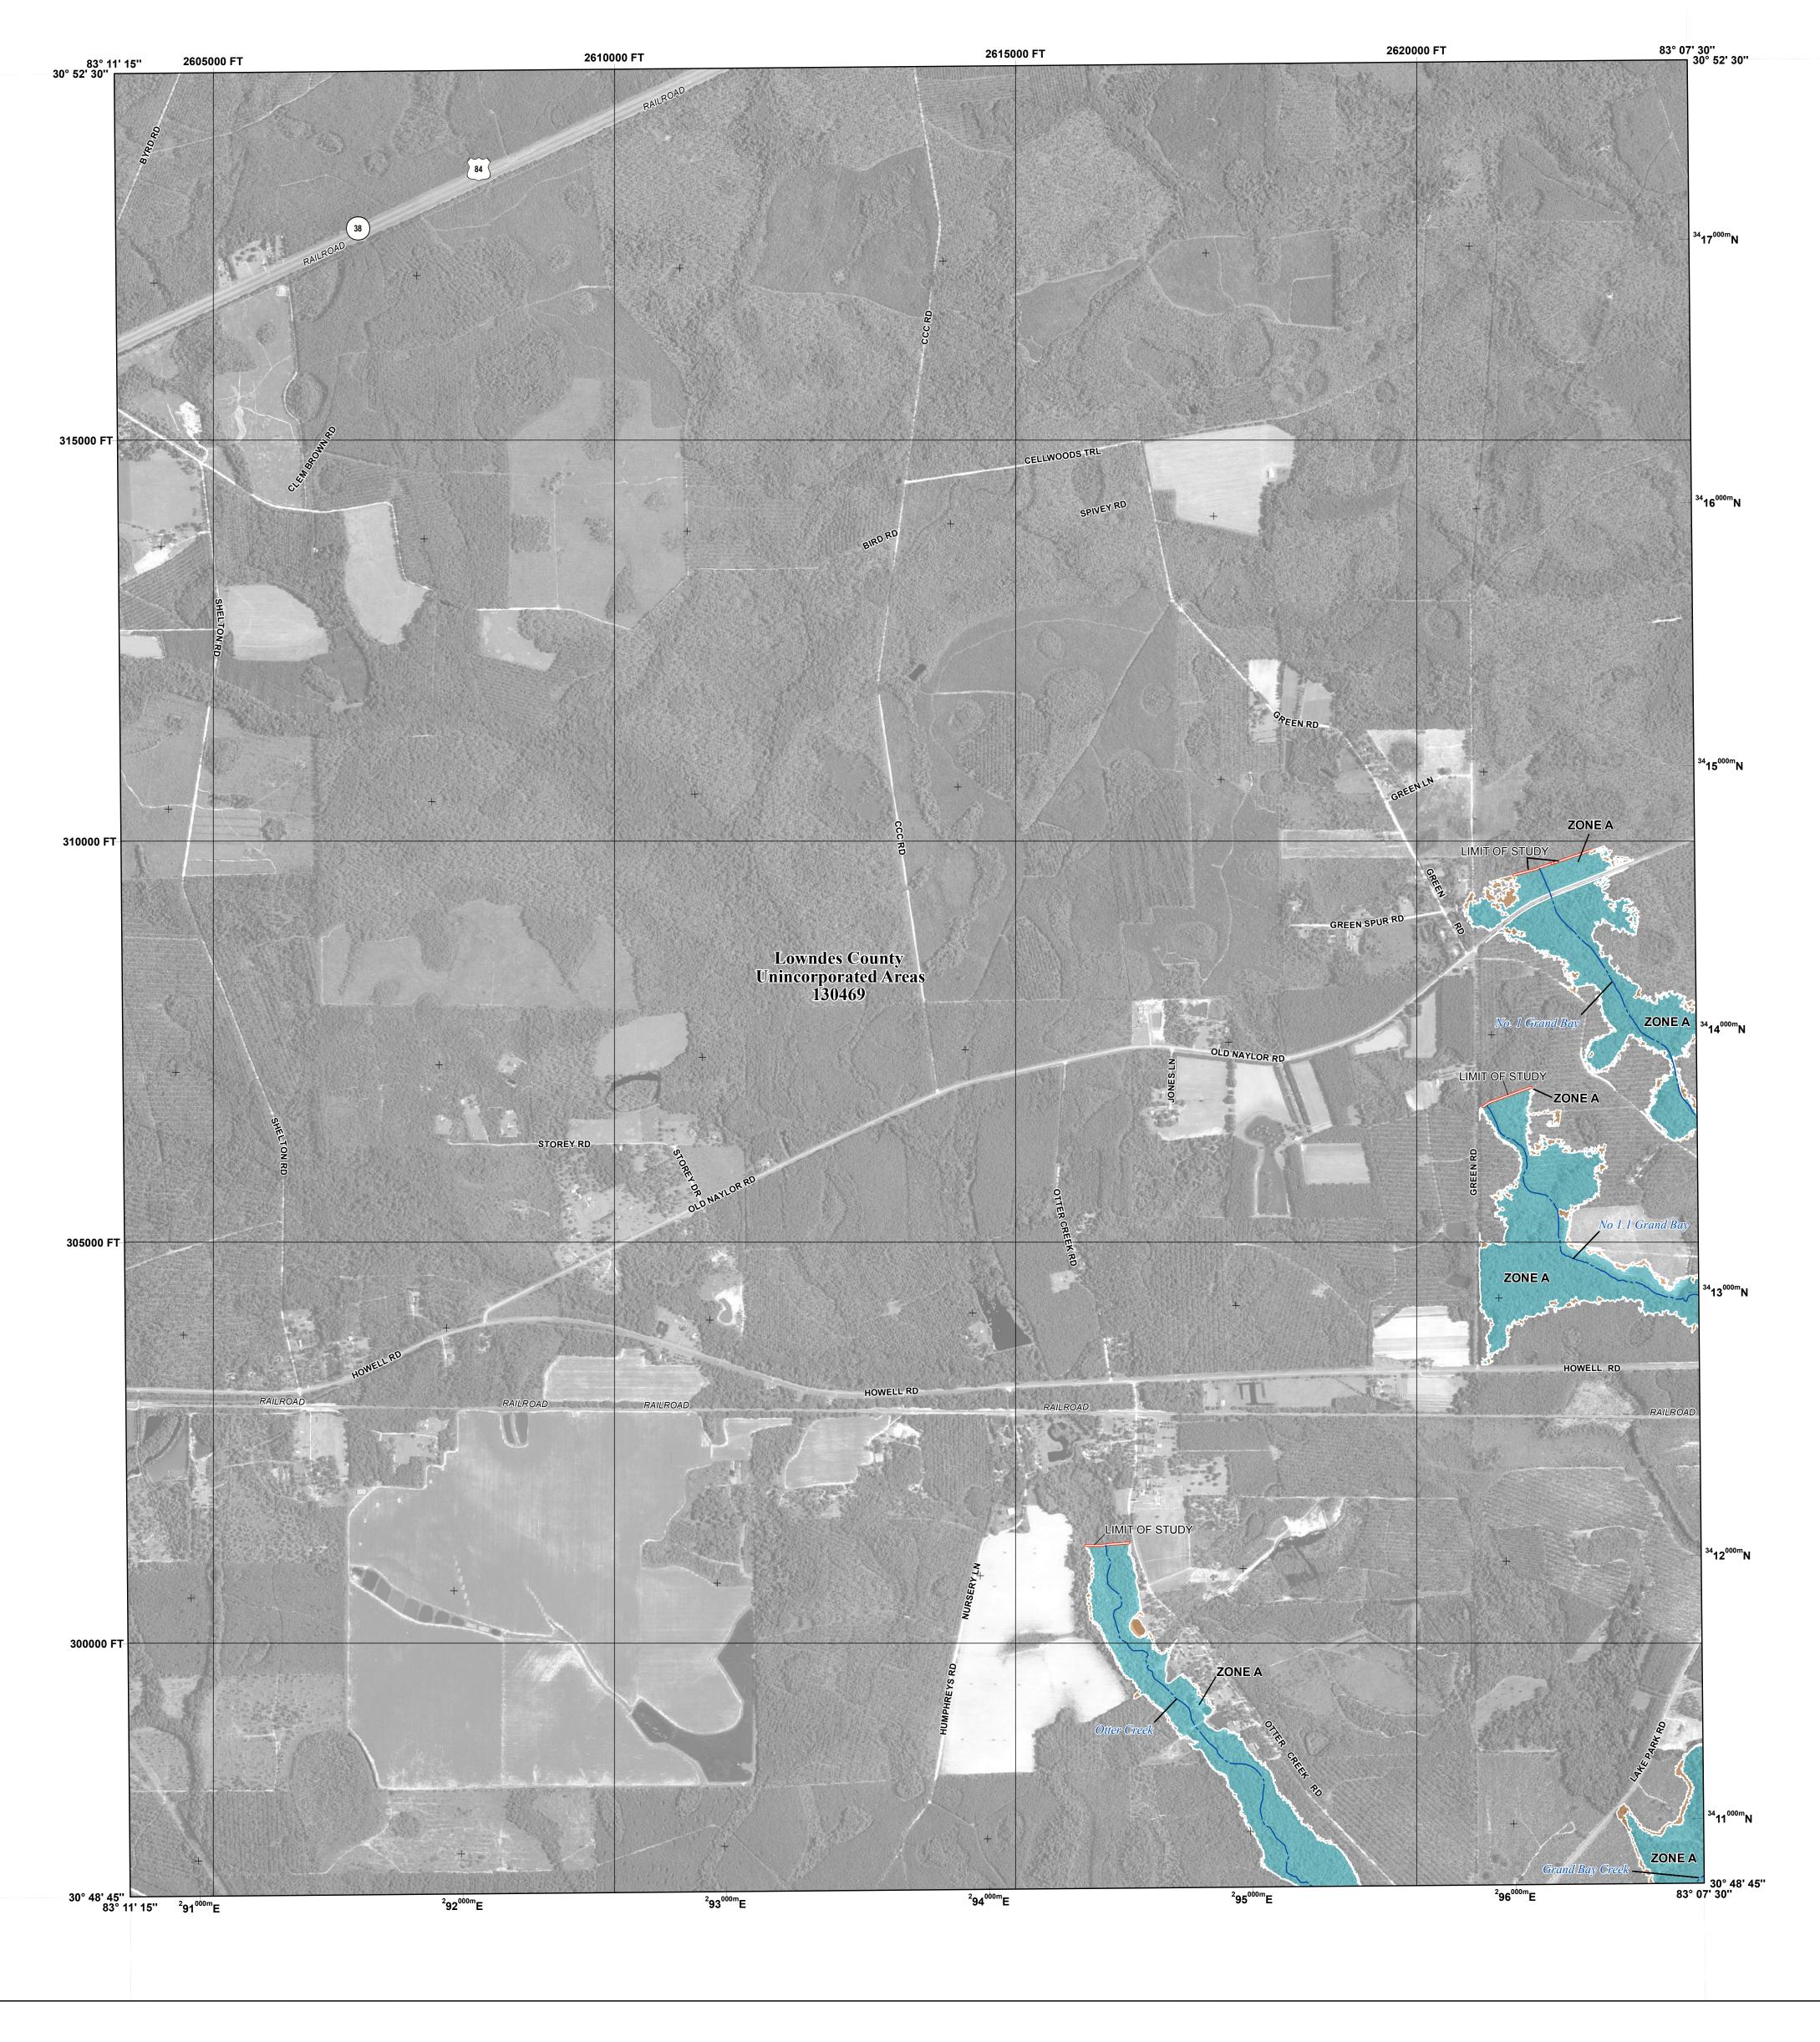

Base map information shown on this FIRM was derived from US Census Bureau and USGS files, dated 2016, and USDA NAIP orthoimagery, dated 2015.