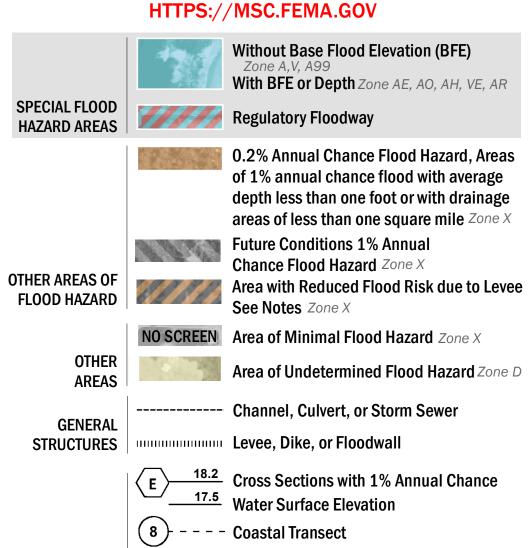

— -- Coastal Transect Baseline - Profile Baseline

Limit of Study

OTHER

**FEATURES** 

- Hydrographic Feature **Base Flood Elevation Line (BFE)** 

**Jurisdiction Boundary** 