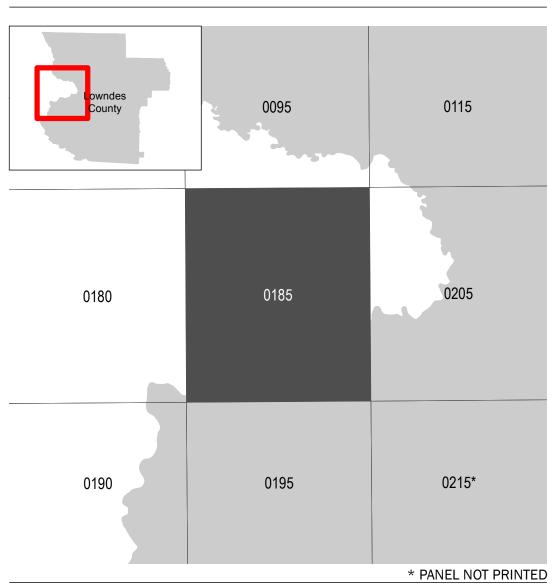

## PANEL LOCATOR

Flood Insurance Program NATIONAL FLOOD INSURANCE PROGRAM FLOOD INSURANCE RATE MAP LOWNDES COUNTY, GEORGIA PANEL 185 OF 400

Panel Contains:

National

COMMUNITY NUMBER PANEL SUFFIX LOWNDES COUNTY 130469 0185