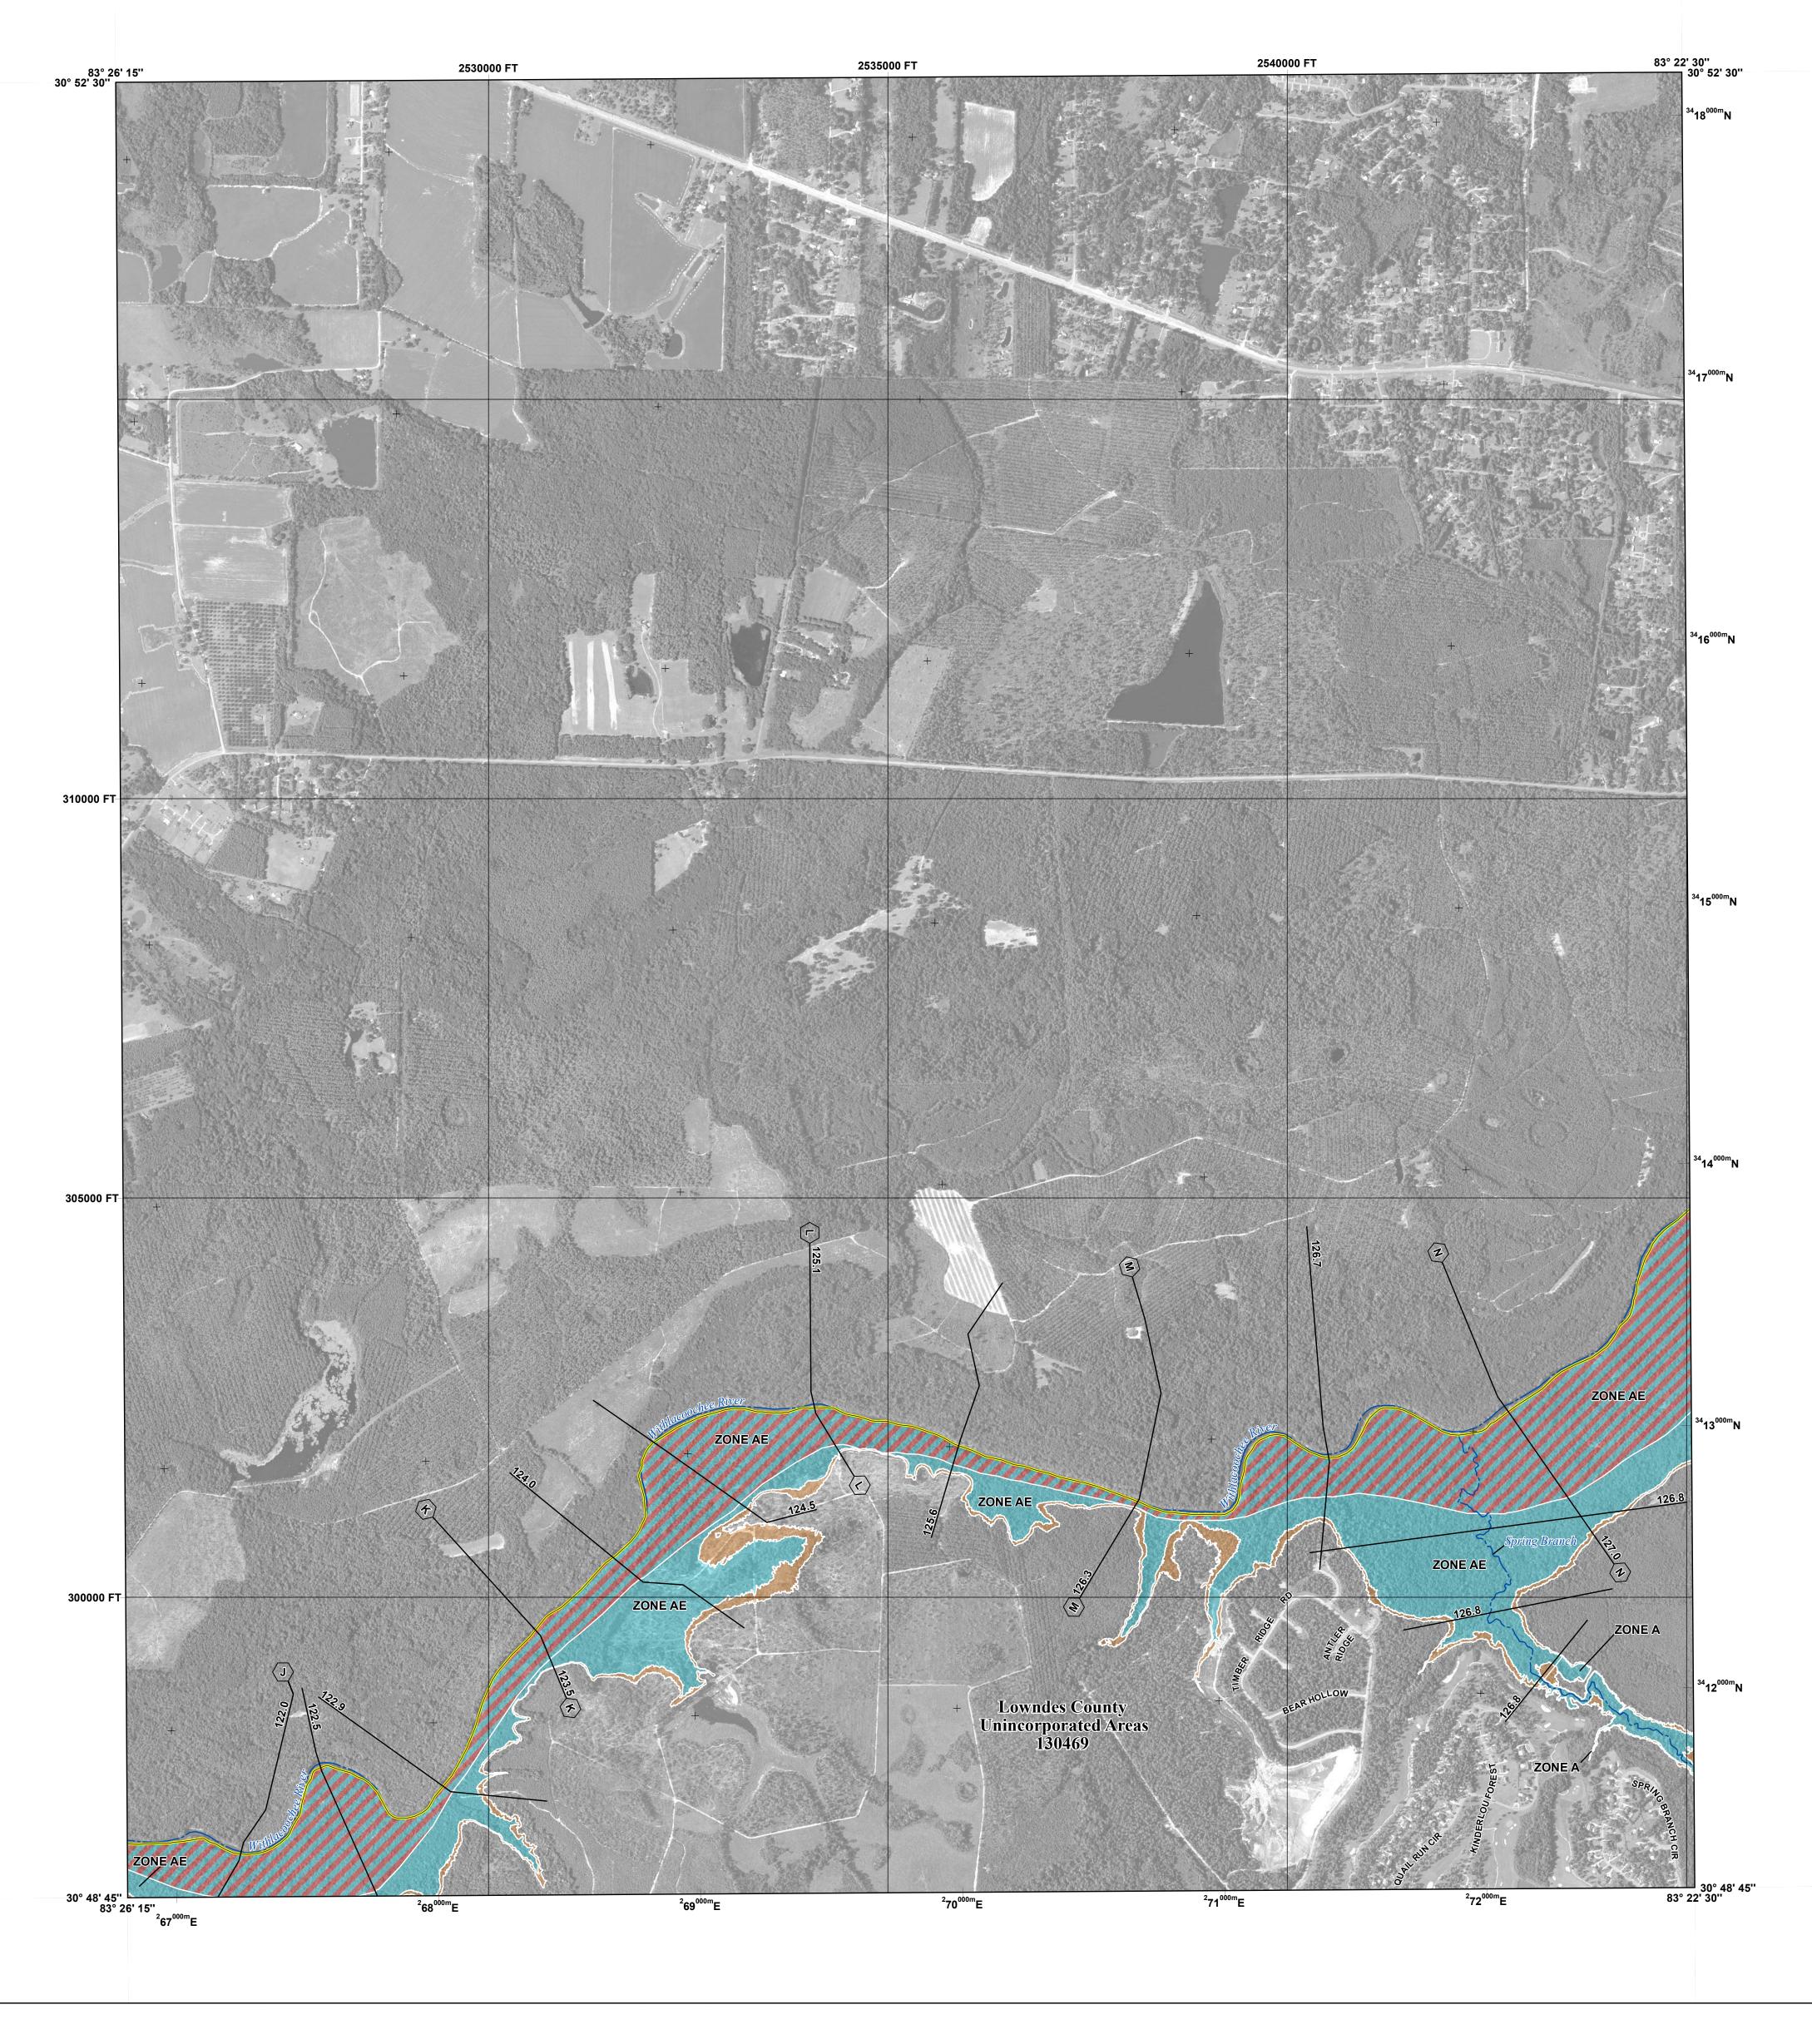

Base map information shown on this FIRM was derived from US Census Bureau and USGS files, dated 2016, and USDA NAIP orthoimagery, dated 2015.

## PANEL LOCATOR

Flood Insurance Program NATIONAL FLOOD INSURANCE PROGRAM FLOOD INSURANCE RATE MAP LOWNDES COUNTY, GEORGIA PANEL 185 OF 400

Panel Contains:

National

COMMUNITY NUMBER PANEL SUFFIX LOWNDES COUNTY 130469 0185