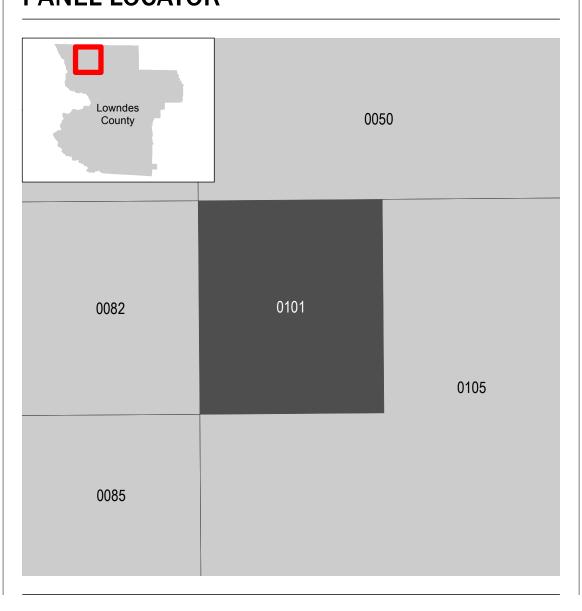

## PANEL LOCATOR

NATIONAL FLOOD INSURANCE PROGRAM FLOOD INSURANCE RATE MAP

LOWNDES COUNTY, GEORGIA

PANEL 101 OF 400

Panel Contains: COMMUNITY HAHIRA, CITY OF

NUMBER PANEL SUFFIX 130352 0101 LOWNDES COUNTY 130469 0101