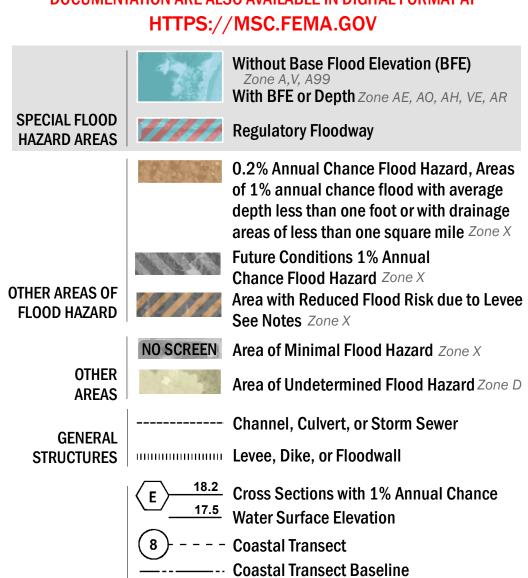

SEE FIS REPORT FOR DETAILED LEGEND AND INDEX MAP FOR FIRM PANEL LAYOUT THE INFORMATION DEPICTED ON THIS MAP AND SUPPORTING **DOCUMENTATION ARE ALSO AVAILABLE IN DIGITAL FORMAT AT** 

- Profile Baseline

- Hydrographic Feature