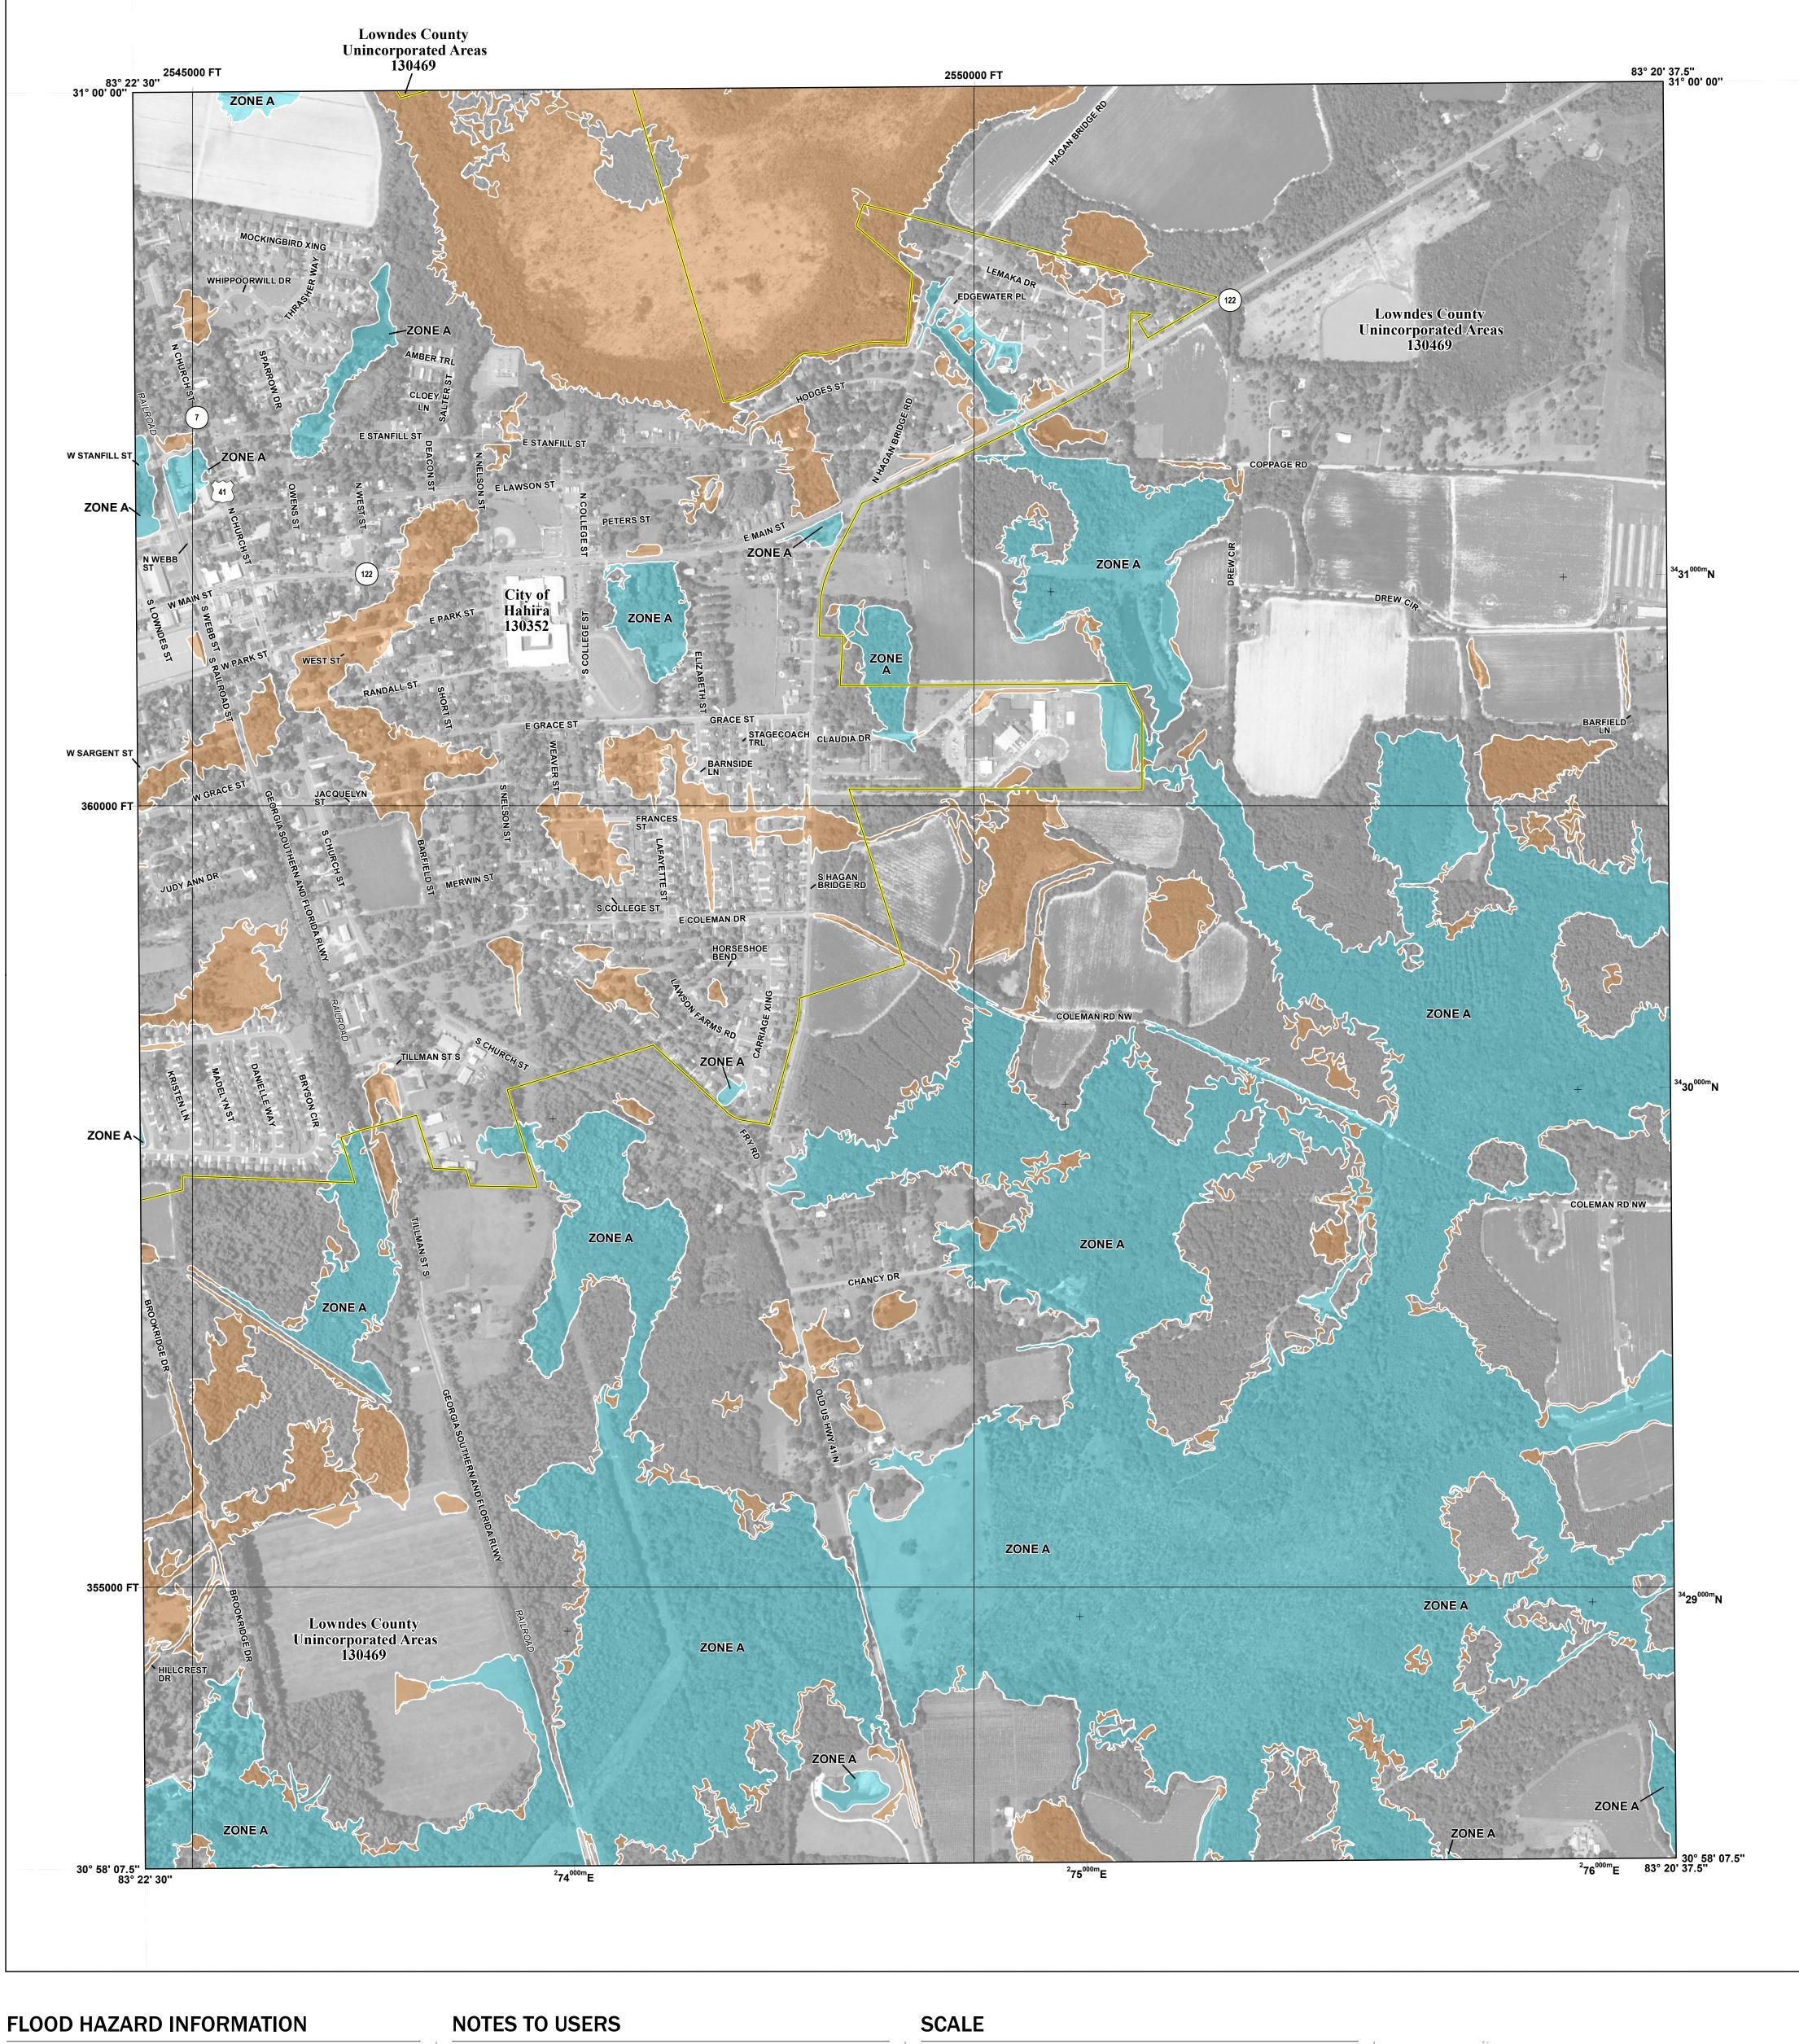

## PANEL LOCATOR

NATIONAL FLOOD INSURANCE PROGRAM FLOOD INSURANCE RATE MAP

LOWNDES COUNTY, GEORGIA

PANEL 101 OF 400

Panel Contains: COMMUNITY HAHIRA, CITY OF

NUMBER PANEL SUFFIX 130352 0101 LOWNDES COUNTY 130469 0101