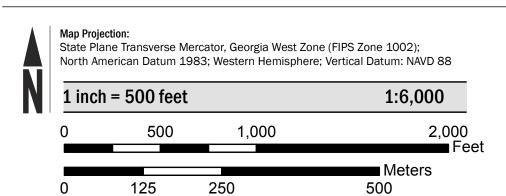

Base map information shown on this FIRM was derived from US Census Bureau and USGS files, dated 2016, and USDA NAIP orthoimagery, dated 2015.