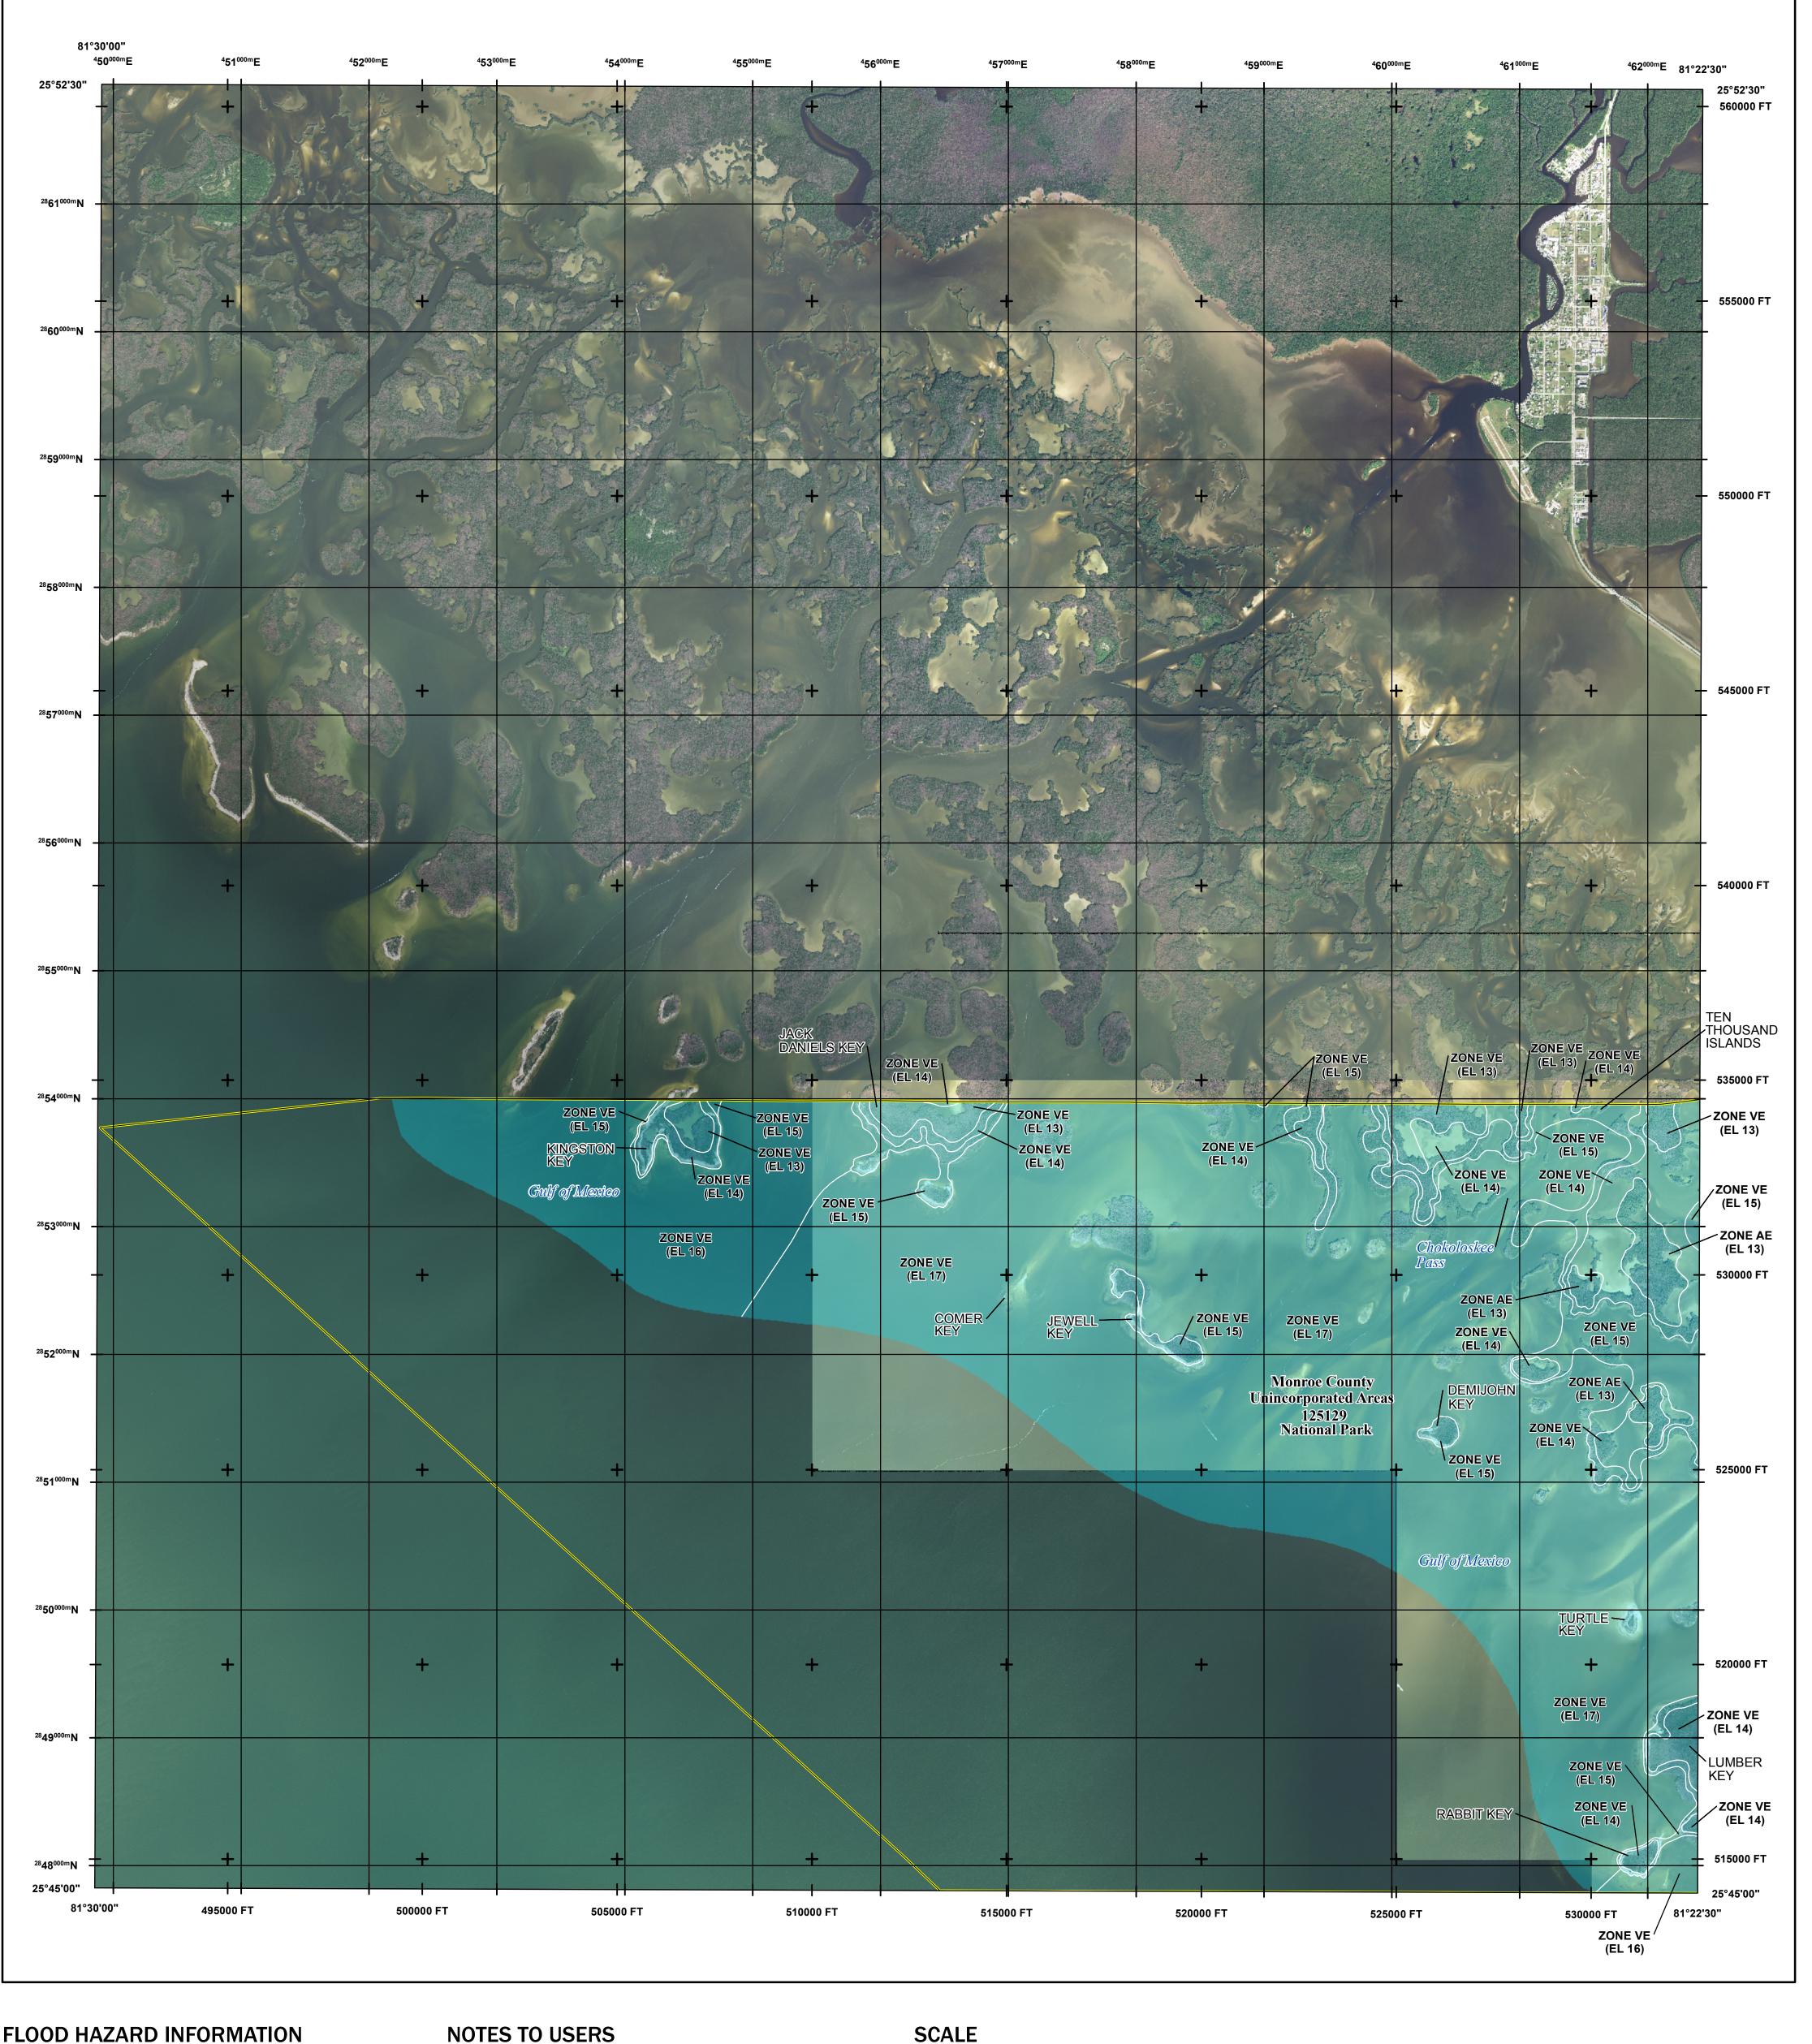

## NATIONAL FLOOD INSURANCE PROGRAM

FLOOD INSURANCE RATE MAP MONROE COUNTY, **FLORIDA** 

and Incorporated Areas PANEL 25 OF 1585

**Panel Contains:** COMMUNITY

National Flood Insurance Program

FEMA

NUMBER PANEL SUFFIX MONROE COUNTY 125129 0025

**VERSION NUMBER** 2.6.3.5 **MAP NUMBER** 12087C0025L MAP REVISED