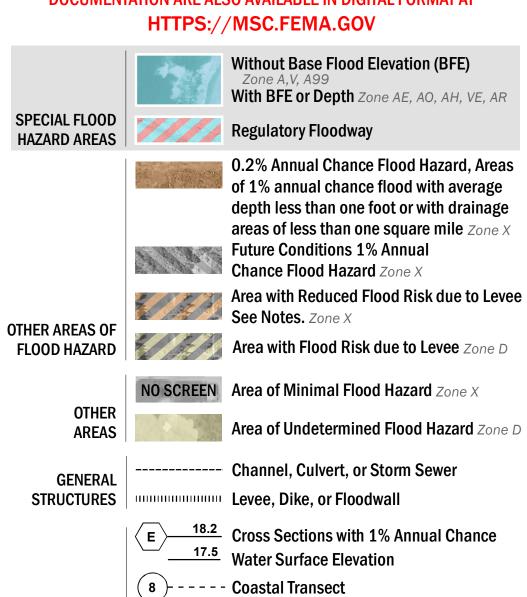

## FLOOD HAZARD INFORMATION

SEE FIS REPORT FOR DETAILED LEGEND AND INDEX MAP FOR FIRM PANEL LAYOUT THE INFORMATION DEPICTED ON THIS MAP AND SUPPORTING **DOCUMENTATION ARE ALSO AVAILABLE IN DIGITAL FORMAT AT** 

----- Coastal Transect Baseline

— Profile Baseline

- Hydrographic Feature

**Jurisdiction Boundary** 

**Base Flood Elevation Line (BFE)** 

Limit of Study

OTHER

**FEATURES** 