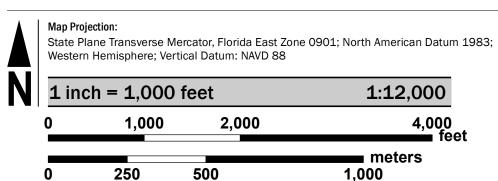

an be ordered or obtained

Communities annexing land on adjacent FIRM panels must obtain a current copy of the adjacent panel as well as the current FIRM Index. These may be ordered directly from the Flood Map Service Center at the number listed

For community and countywide map dates refer to the Flood Insurance Study Report for this jurisdiction.

To determine if flood insurance is available in this community, contact your Insurance agent or call the National Flood Insurance Program at 1-800-638-6620.

Base map information shown on this FIRM was provided in digital format by Miami-Dade County, dated 2001, 2018 and 2019; the South Florida Water Management District, dated 2003; the U.S. Army Corps of Engineers, dated 2020; and the U.S. Department of Agriculture, dated 2020.

## **SCALE**



# **PANEL LOCATOR**



# NATIONAL FLOOD INSURANCE PROGRAM

FLOOD INSURANCE RATE MAP MIAMI-DADE COUNTY, **FLORIDA** 

and Incorporated Areas PANEL 720 OF 1031

**Panel Contains:** COMMUNITY

National Flood Insurance Program

FEMA

NUMBER PANEL SUFFIX MIAMI-DADE COUNTY 120635 0720

**REVISED PRELIMINARY** 8/8/2024

> **VERSION NUMBER** 2.6.3.5 **MAP NUMBER** 12086C0720M MAP REVISED