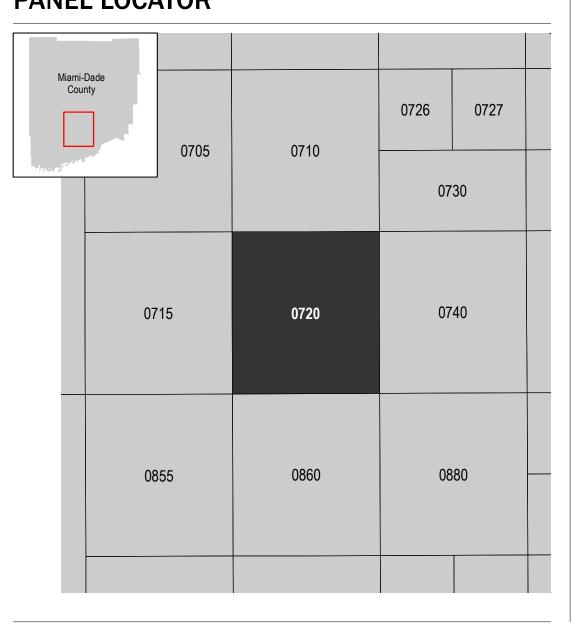

ed

Communities annexing land on adjacent FIRM panels must obtain a current copy of the adjacent panel as well as the current FIRM Index. These may be ordered directly from the Flood Map Service Center at the number listed

For community and countywide map dates refer to the Flood Insurance Study Report for this jurisdiction.

To determine if flood insurance is available in this community, contact your Insurance agent or call the National Flood Insurance Program at 1-800-638-6620.

Base map information shown on this FIRM was provided in digital format by Miami-Dade County, dated 2001, 2018 and 2019; the South Florida Water Management District, dated 2003; the U.S. Army Corps of Engineers, dated 2020; and the U.S. Department of Agriculture, dated 2020.

## **SCALE**



# **PANEL LOCATOR**



# NATIONAL FLOOD INSURANCE PROGRAM

FLOOD INSURANCE RATE MAP MIAMI-DADE COUNTY, **FLORIDA** 

and Incorporated Areas PANEL 720 OF 1031

**Panel Contains:** COMMUNITY

National Flood Insurance Program

FEMA

NUMBER PANEL SUFFIX MIAMI-DADE COUNTY 120635 0720

**REVISED PRELIMINARY** 8/8/2024

> **VERSION NUMBER** 2.6.3.5 **MAP NUMBER** 12086C0720M MAP REVISED