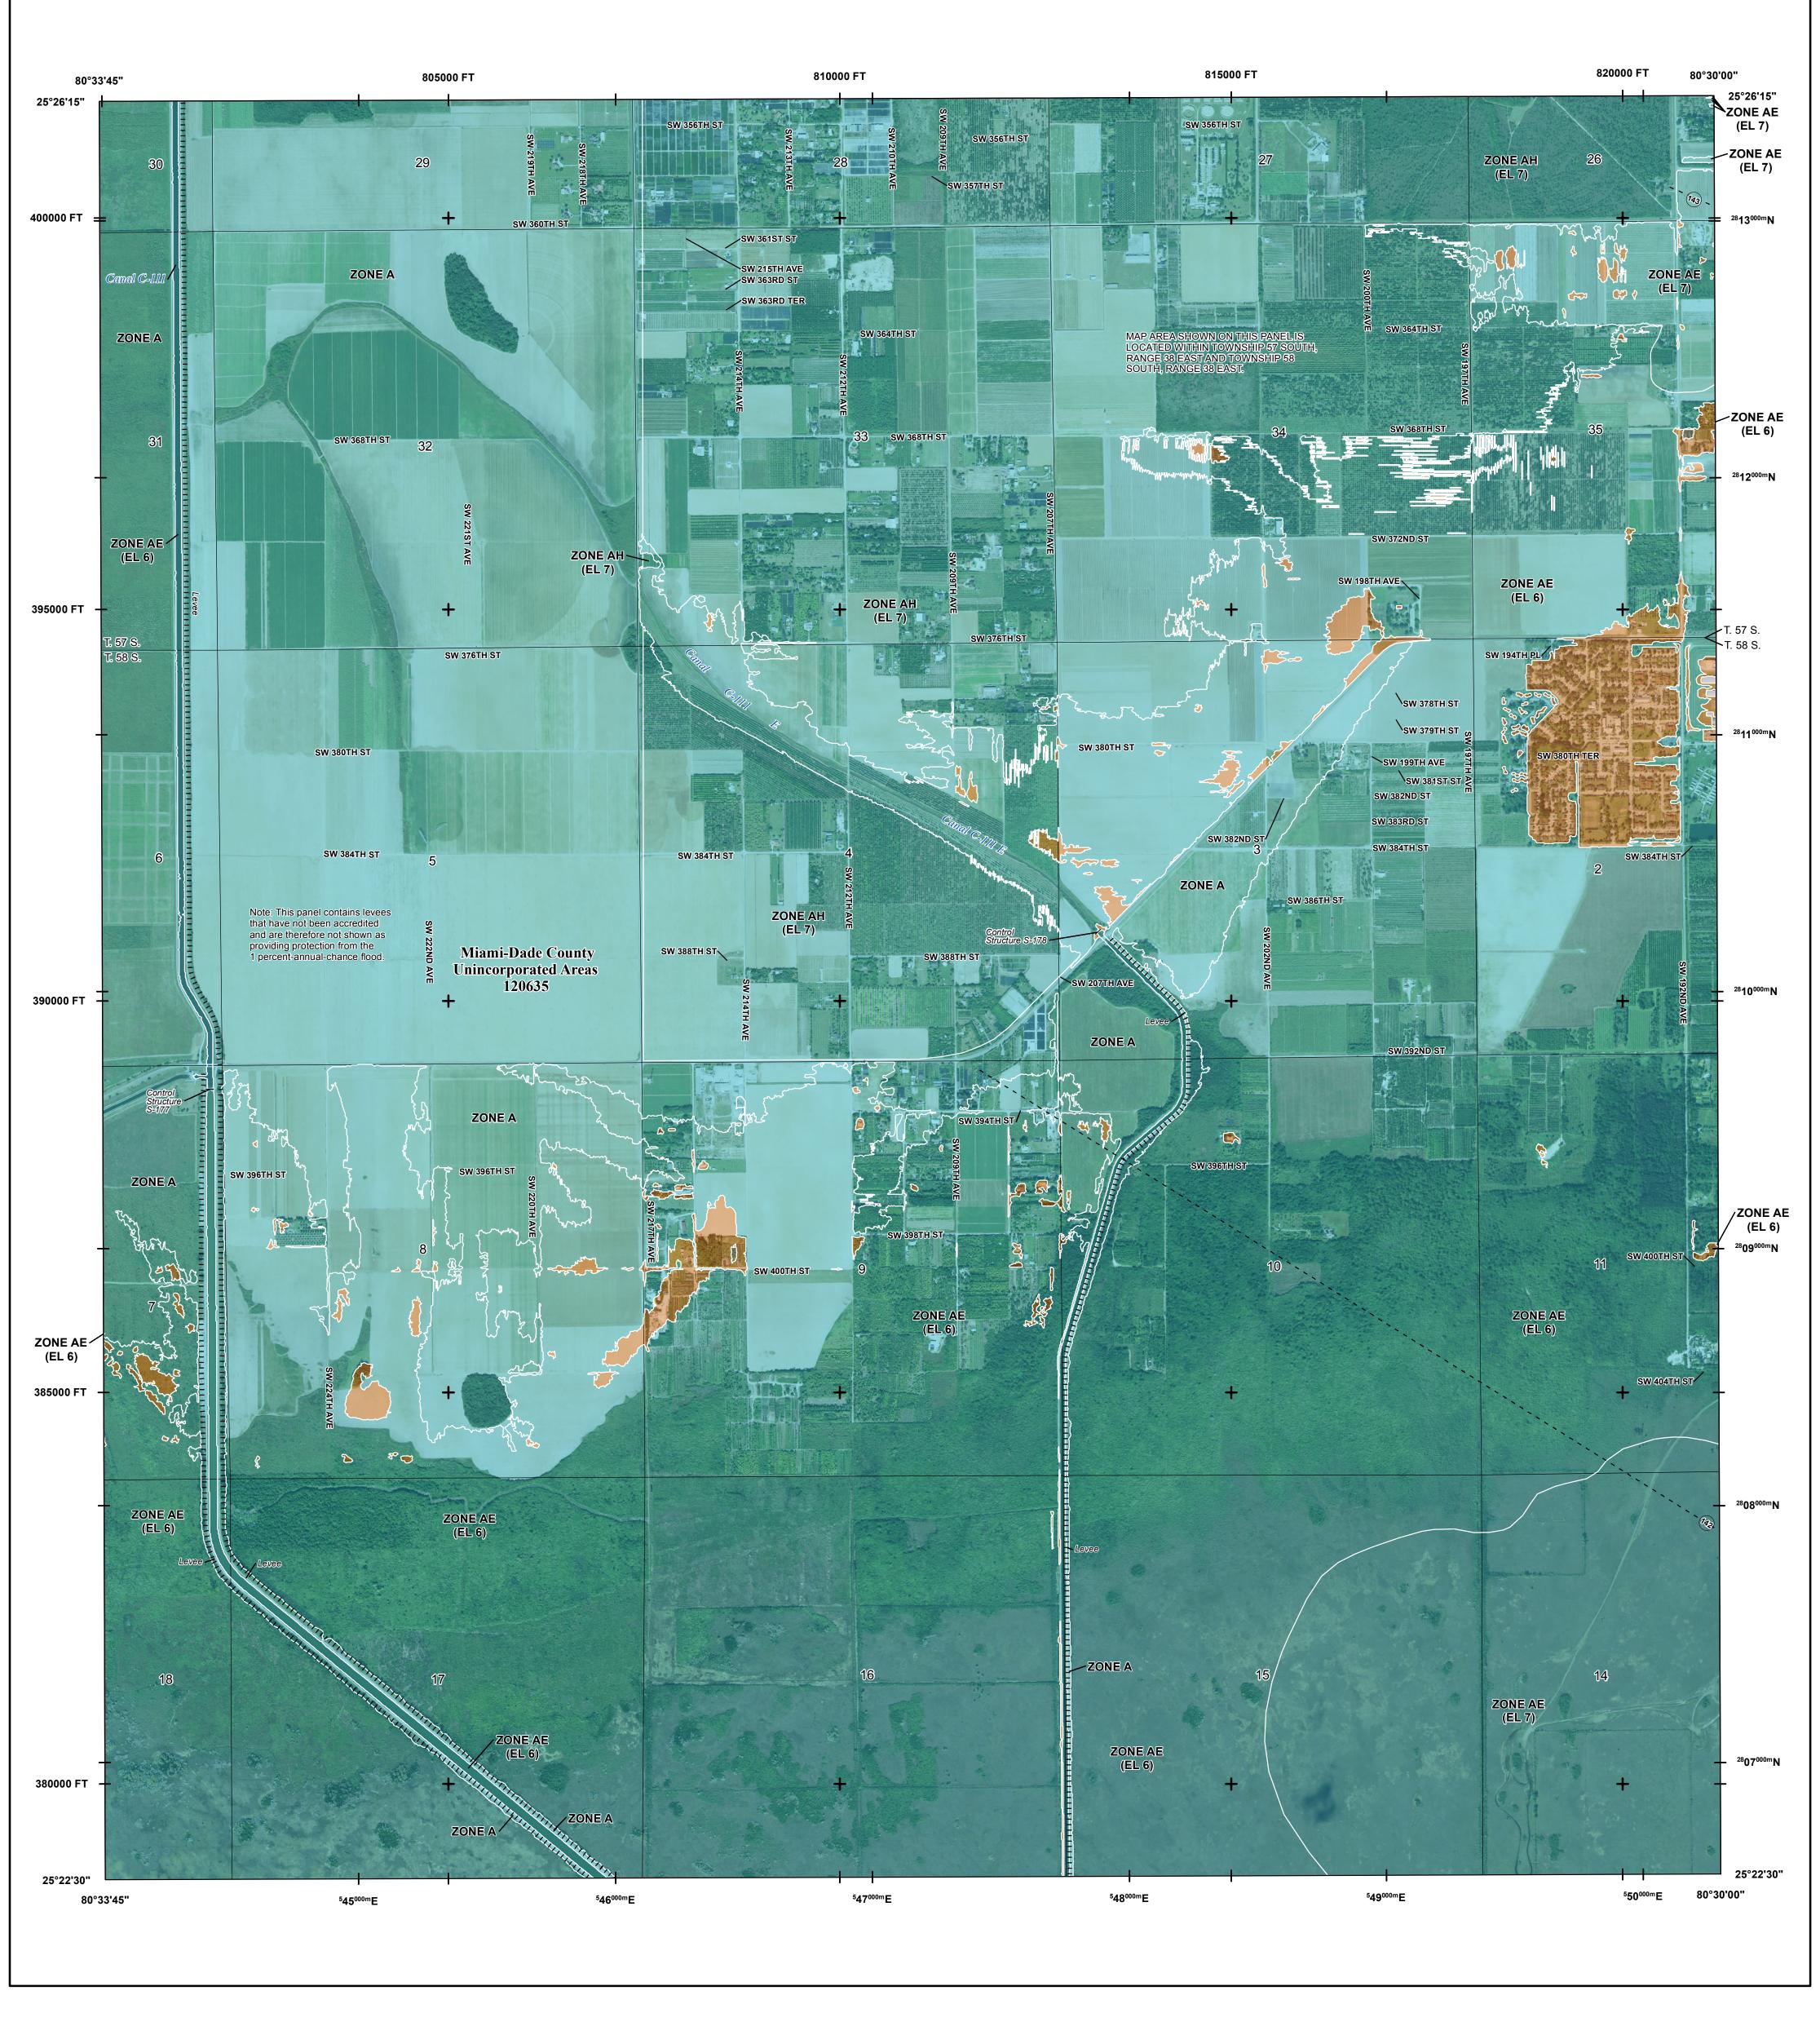

### FLOOD HAZARD INFORMATION

SEE FIS REPORT FOR DETAILED LEGEND AND INDEX MAP FOR FIRM PANEL LAYOUT THE INFORMATION DEPICTED ON THIS MAP AND SUPPORTING **DOCUMENTATION ARE ALSO AVAILABLE IN DIGITAL FORMAT AT** 

For community and countywide map dates refer to the Flood Insurance Study Report for this jurisdiction.

To determine if flood insurance is available in this community, contact your Insurance agent or call the National Flood Insurance Program at 1-800-638-6620.

Base map information shown on this FIRM was provided in digital format by Miami-Dade County, dated 2001, 2018 and 2019; the South Florida Water Management District, dated 2003; the U.S. Army Corps of Engineers, dated 2020; and the U.S. Department of Agriculture, dated 2020.