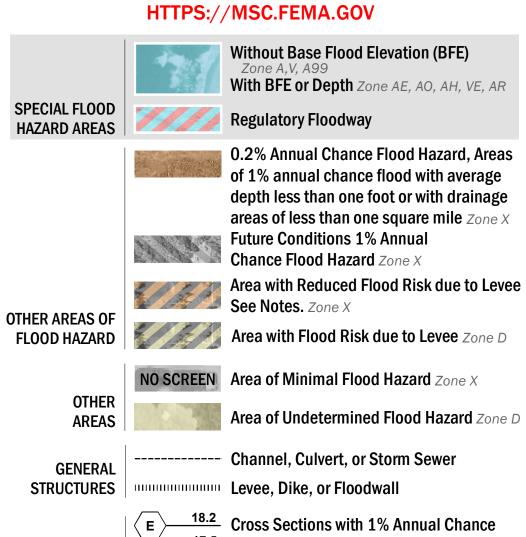

**Water Surface Elevation** 

- Hydrographic Feature

**Jurisdiction Boundary** 

**Base Flood Elevation Line (BFE)** 

Limit of Study

(8) ---- Coastal Transect

OTHER

**FEATURES** 

----- Coastal Transect Baseline

—- Profile Baseline