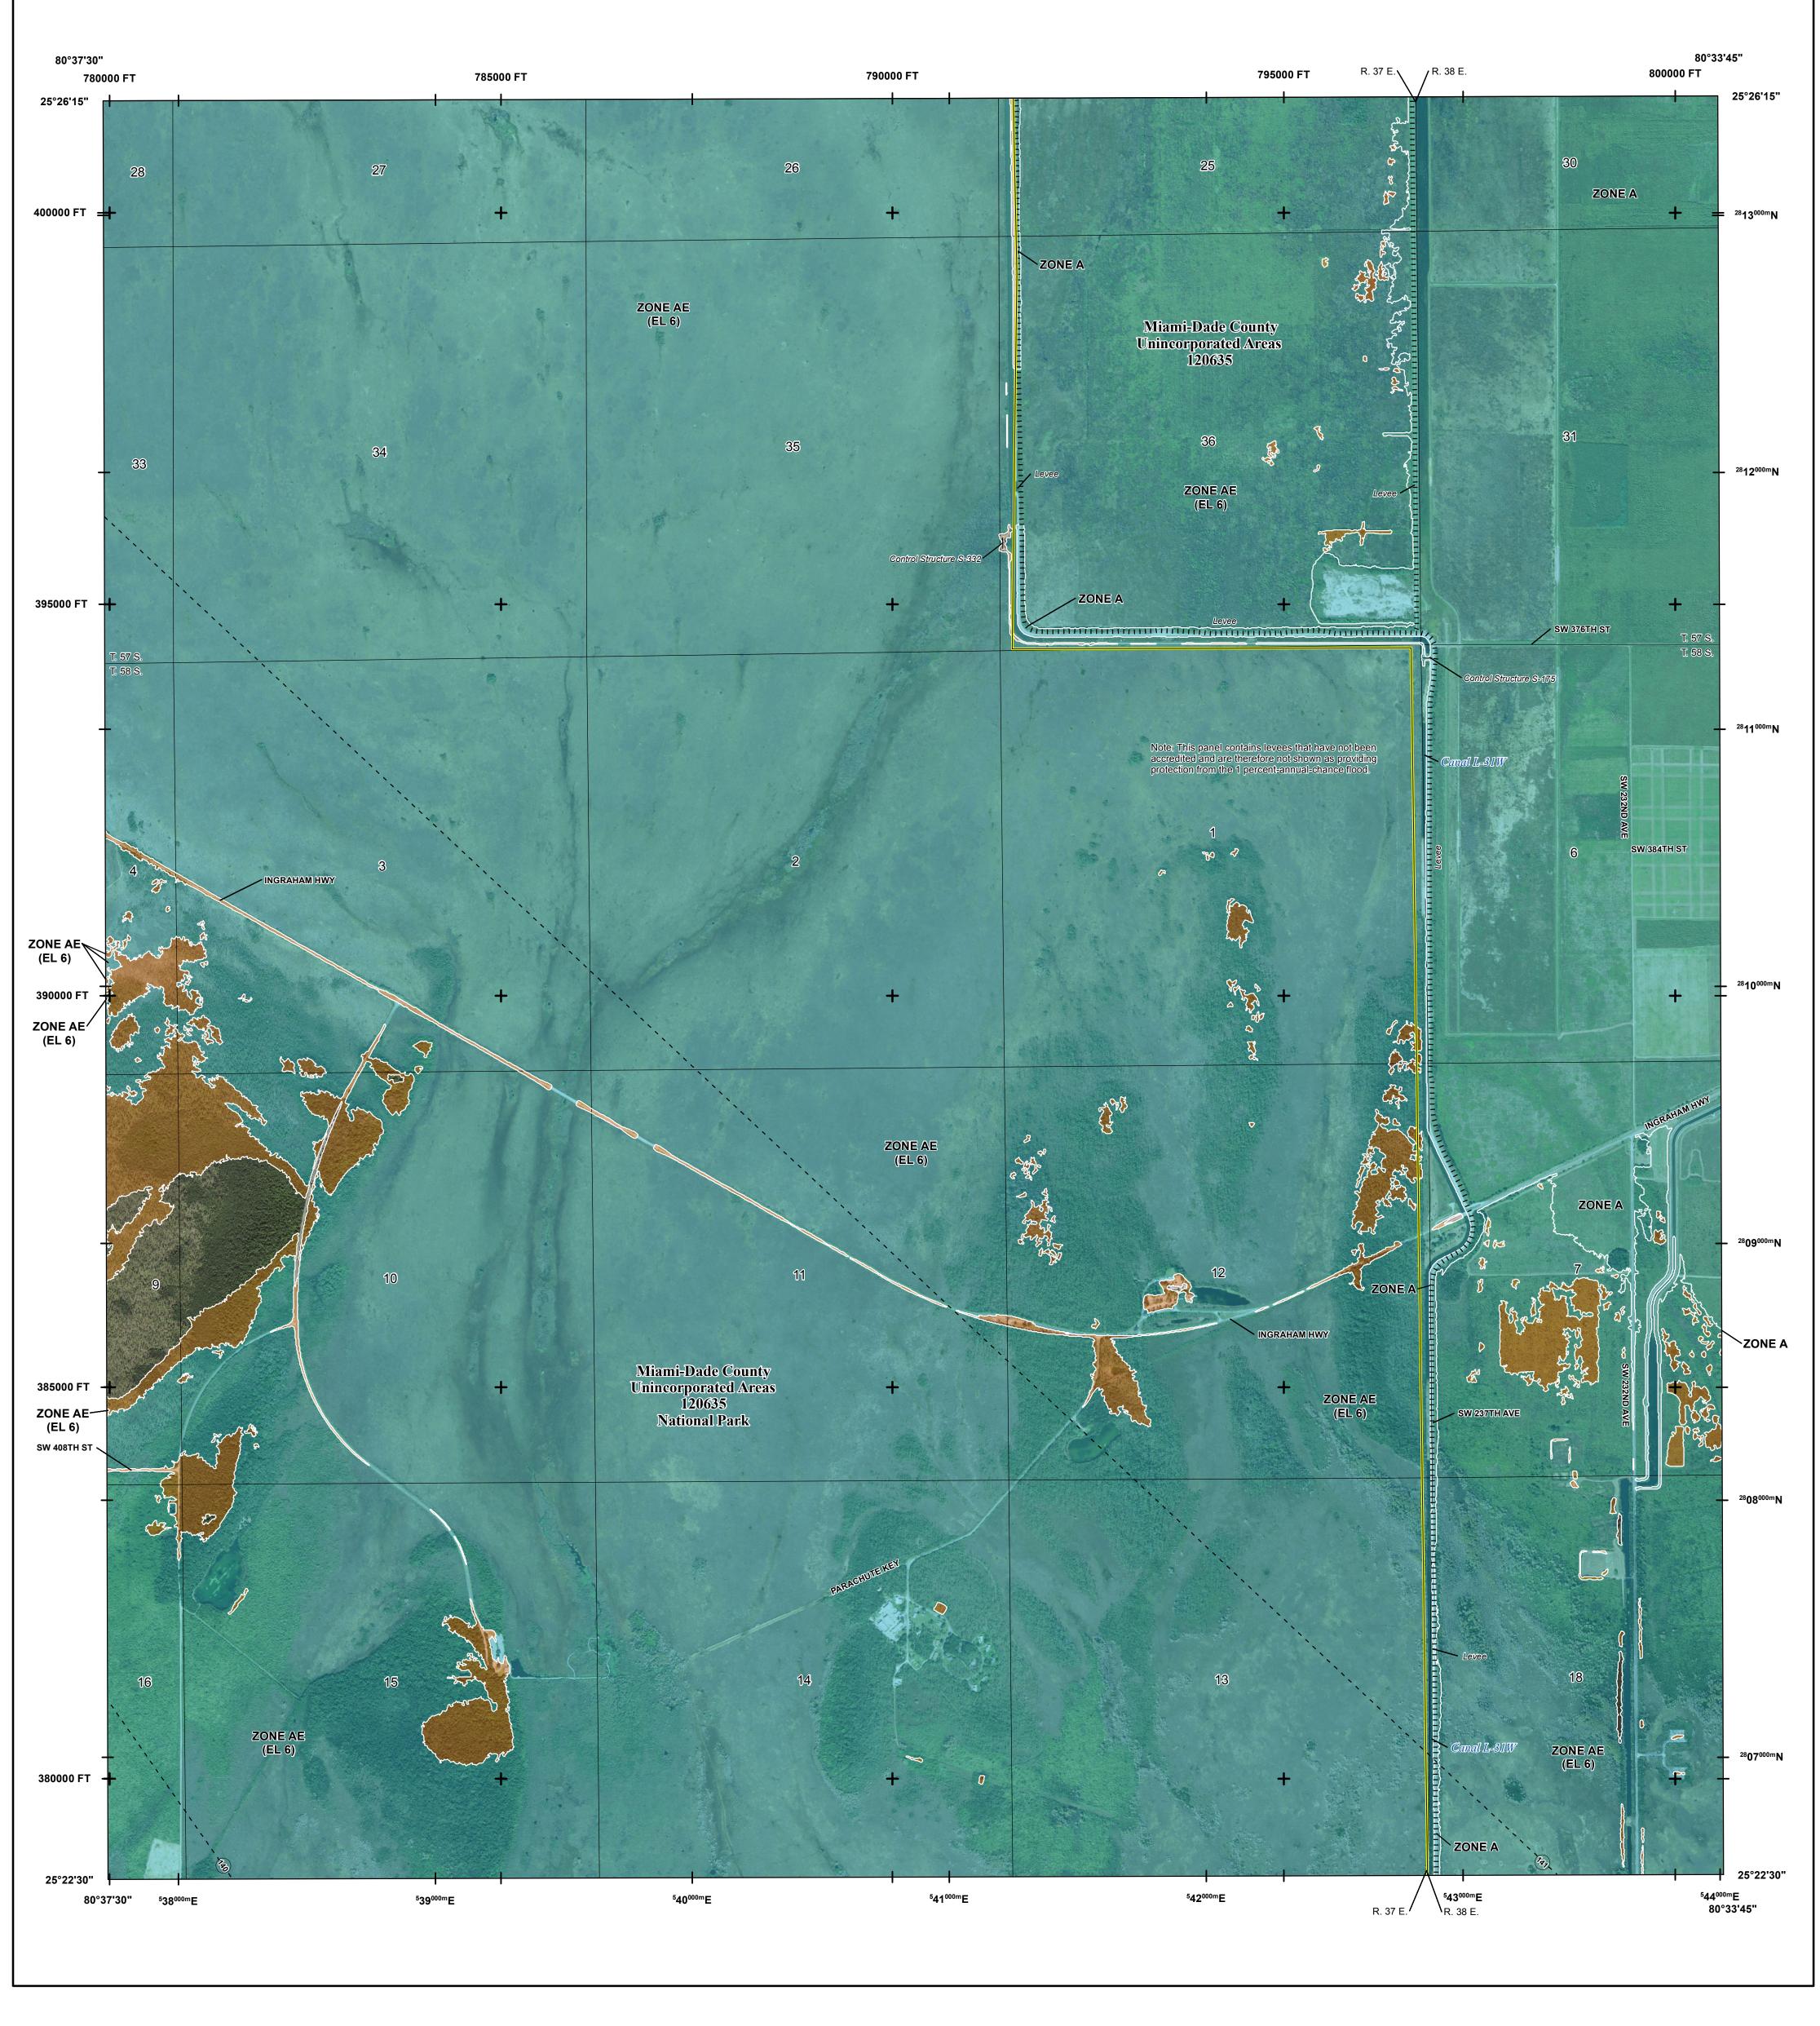

Base map information shown on this FIRM was provided in digital format by Miami-Dade County, dated 2001, 2018 and 2019; the South Florida Water Management District, dated 2003; the U.S. Army Corps of Engineers, dated 2020; and the U.S. Department of Agriculture, dated 2020.