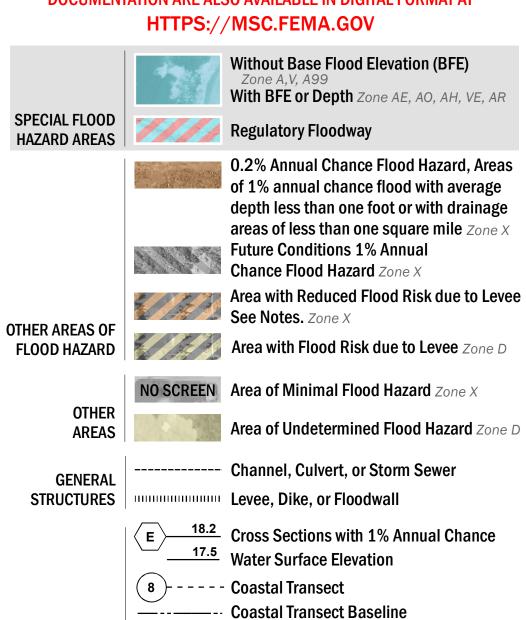

## FLOOD HAZARD INFORMATION

SEE FIS REPORT FOR DETAILED LEGEND AND INDEX MAP FOR FIRM PANEL LAYOUT THE INFORMATION DEPICTED ON THIS MAP AND SUPPORTING DOCUMENTATION ARE ALSO AVAILABLE IN DIGITAL FORMAT AT

—- Profile Baseline

- Hydrographic Feature

**Jurisdiction Boundary** 

**Base Flood Elevation Line (BFE)** 

Limit of Study

OTHER

**FEATURES** 