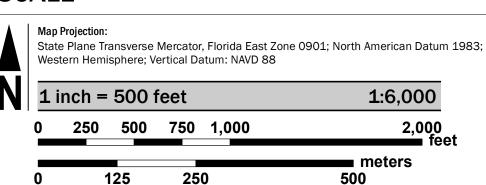

n be ordered or obtained

Communities annexing land on adjacent FIRM panels must obtain a current copy of the adjacent panel as well as the current FIRM Index. These may be ordered directly from the Flood Map Service Center at the number listed

For community and countywide map dates refer to the Flood Insurance Study Report for this jurisdiction.

To determine if flood insurance is available in this community, contact your Insurance agent or call the National Flood Insurance Program at 1-800-638-6620.

Base map information shown on this FIRM was provided in digital format by Miami-Dade County, dated 2001, 2018 and 2019; the South Florida Water Management District, dated 2003; the U.S. Army Corps of Engineers, dated 2020; and the U.S. Department of Agriculture, dated 2020.

### **SCALE**



# **PANEL LOCATOR**



## NATIONAL FLOOD INSURANCE PROGRAM FLOOD INSURANCE RATE MAP MIAMI-DADE COUNTY,

FLORIDA and Incorporated Areas PANEL 592 OF 1031

**Panel Contains:** 

COMMUNITY MIAMI-DADE COUNTY

NUMBER PANEL SUFFIX 120635 0592



**VERSION NUMBER** 2.6.3.5 MAP NUMBER 12086C0592M **MAP REVISED**