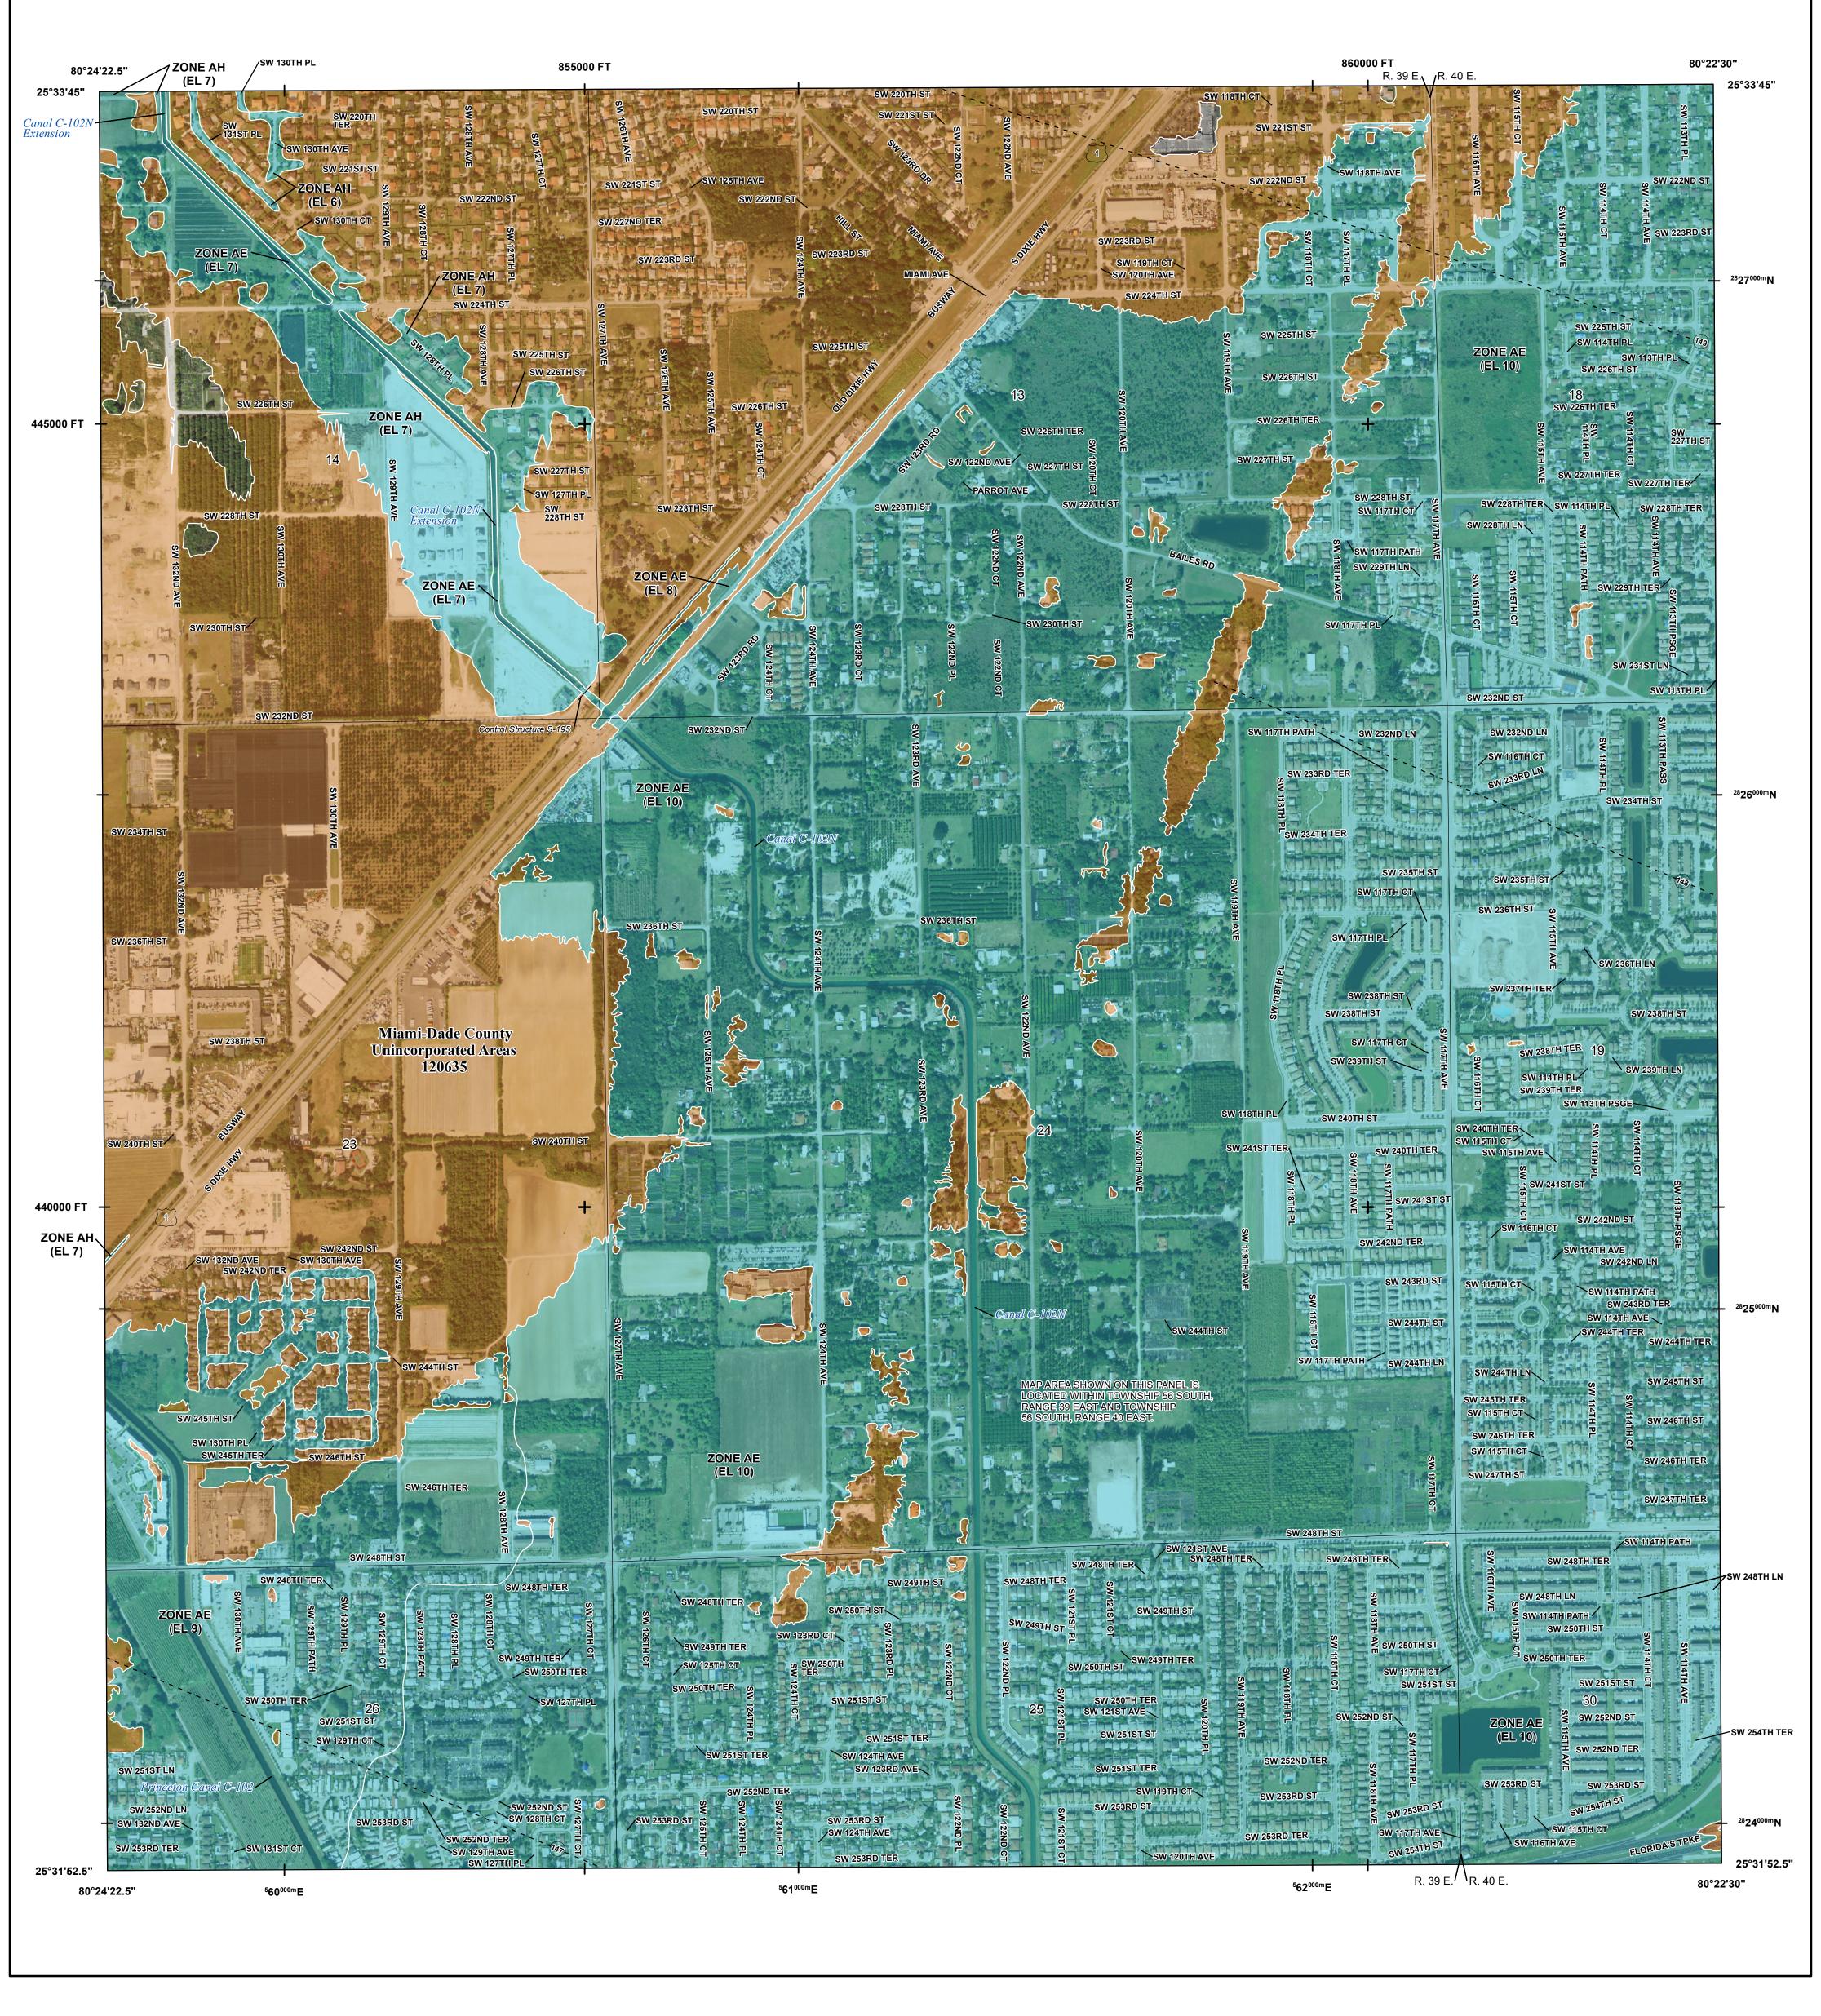

Base map information shown on this FIRM was provided in digital format by Miami-Dade County, dated 2001, 2018 and 2019; the South Florida Water Management District, dated 2003; the U.S. Army Corps of Engineers, dated 2020; and the U.S. Department of Agriculture, dated 2020.