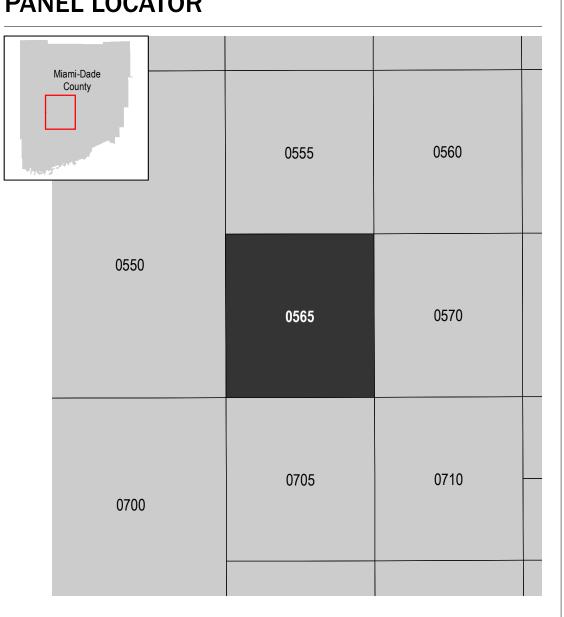

Communities annexing land on adjacent FIRM panels must obtain a current copy of the adjacent panel as well as the current FIRM Index. These may be ordered directly from the Flood Map Service Center at the number listed

For community and countywide map dates refer to the Flood Insurance Study Report for this jurisdiction.

To determine if flood insurance is available in this community, contact your Insurance agent or call the National Flood Insurance Program at 1-800-638-6620.

Base map information shown on this FIRM was provided in digital format by Miami-Dade County, dated 2001, 2018 and 2019; the South Florida Water Management District, dated 2003; the U.S. Army Corps of Engineers, dated 2020; and the U.S. Department of Agriculture, dated 2020.

## **SCALE**



#### **PANEL LOCATOR**



# NATIONAL FLOOD INSURANCE PROGRAM

FLOOD INSURANCE RATE MAP MIAMI-DADE COUNTY, **FLORIDA** 

and Incorporated Areas PANEL 565 OF 1031

**Panel Contains:** COMMUNITY

National Flood Insurance Program

FEMA

NUMBER PANEL SUFFIX MIAMI-DADE COUNTY 120635 0565



**VERSION NUMBER** 2.6.3.5 **MAP NUMBER** 12086C0565M MAP REVISED