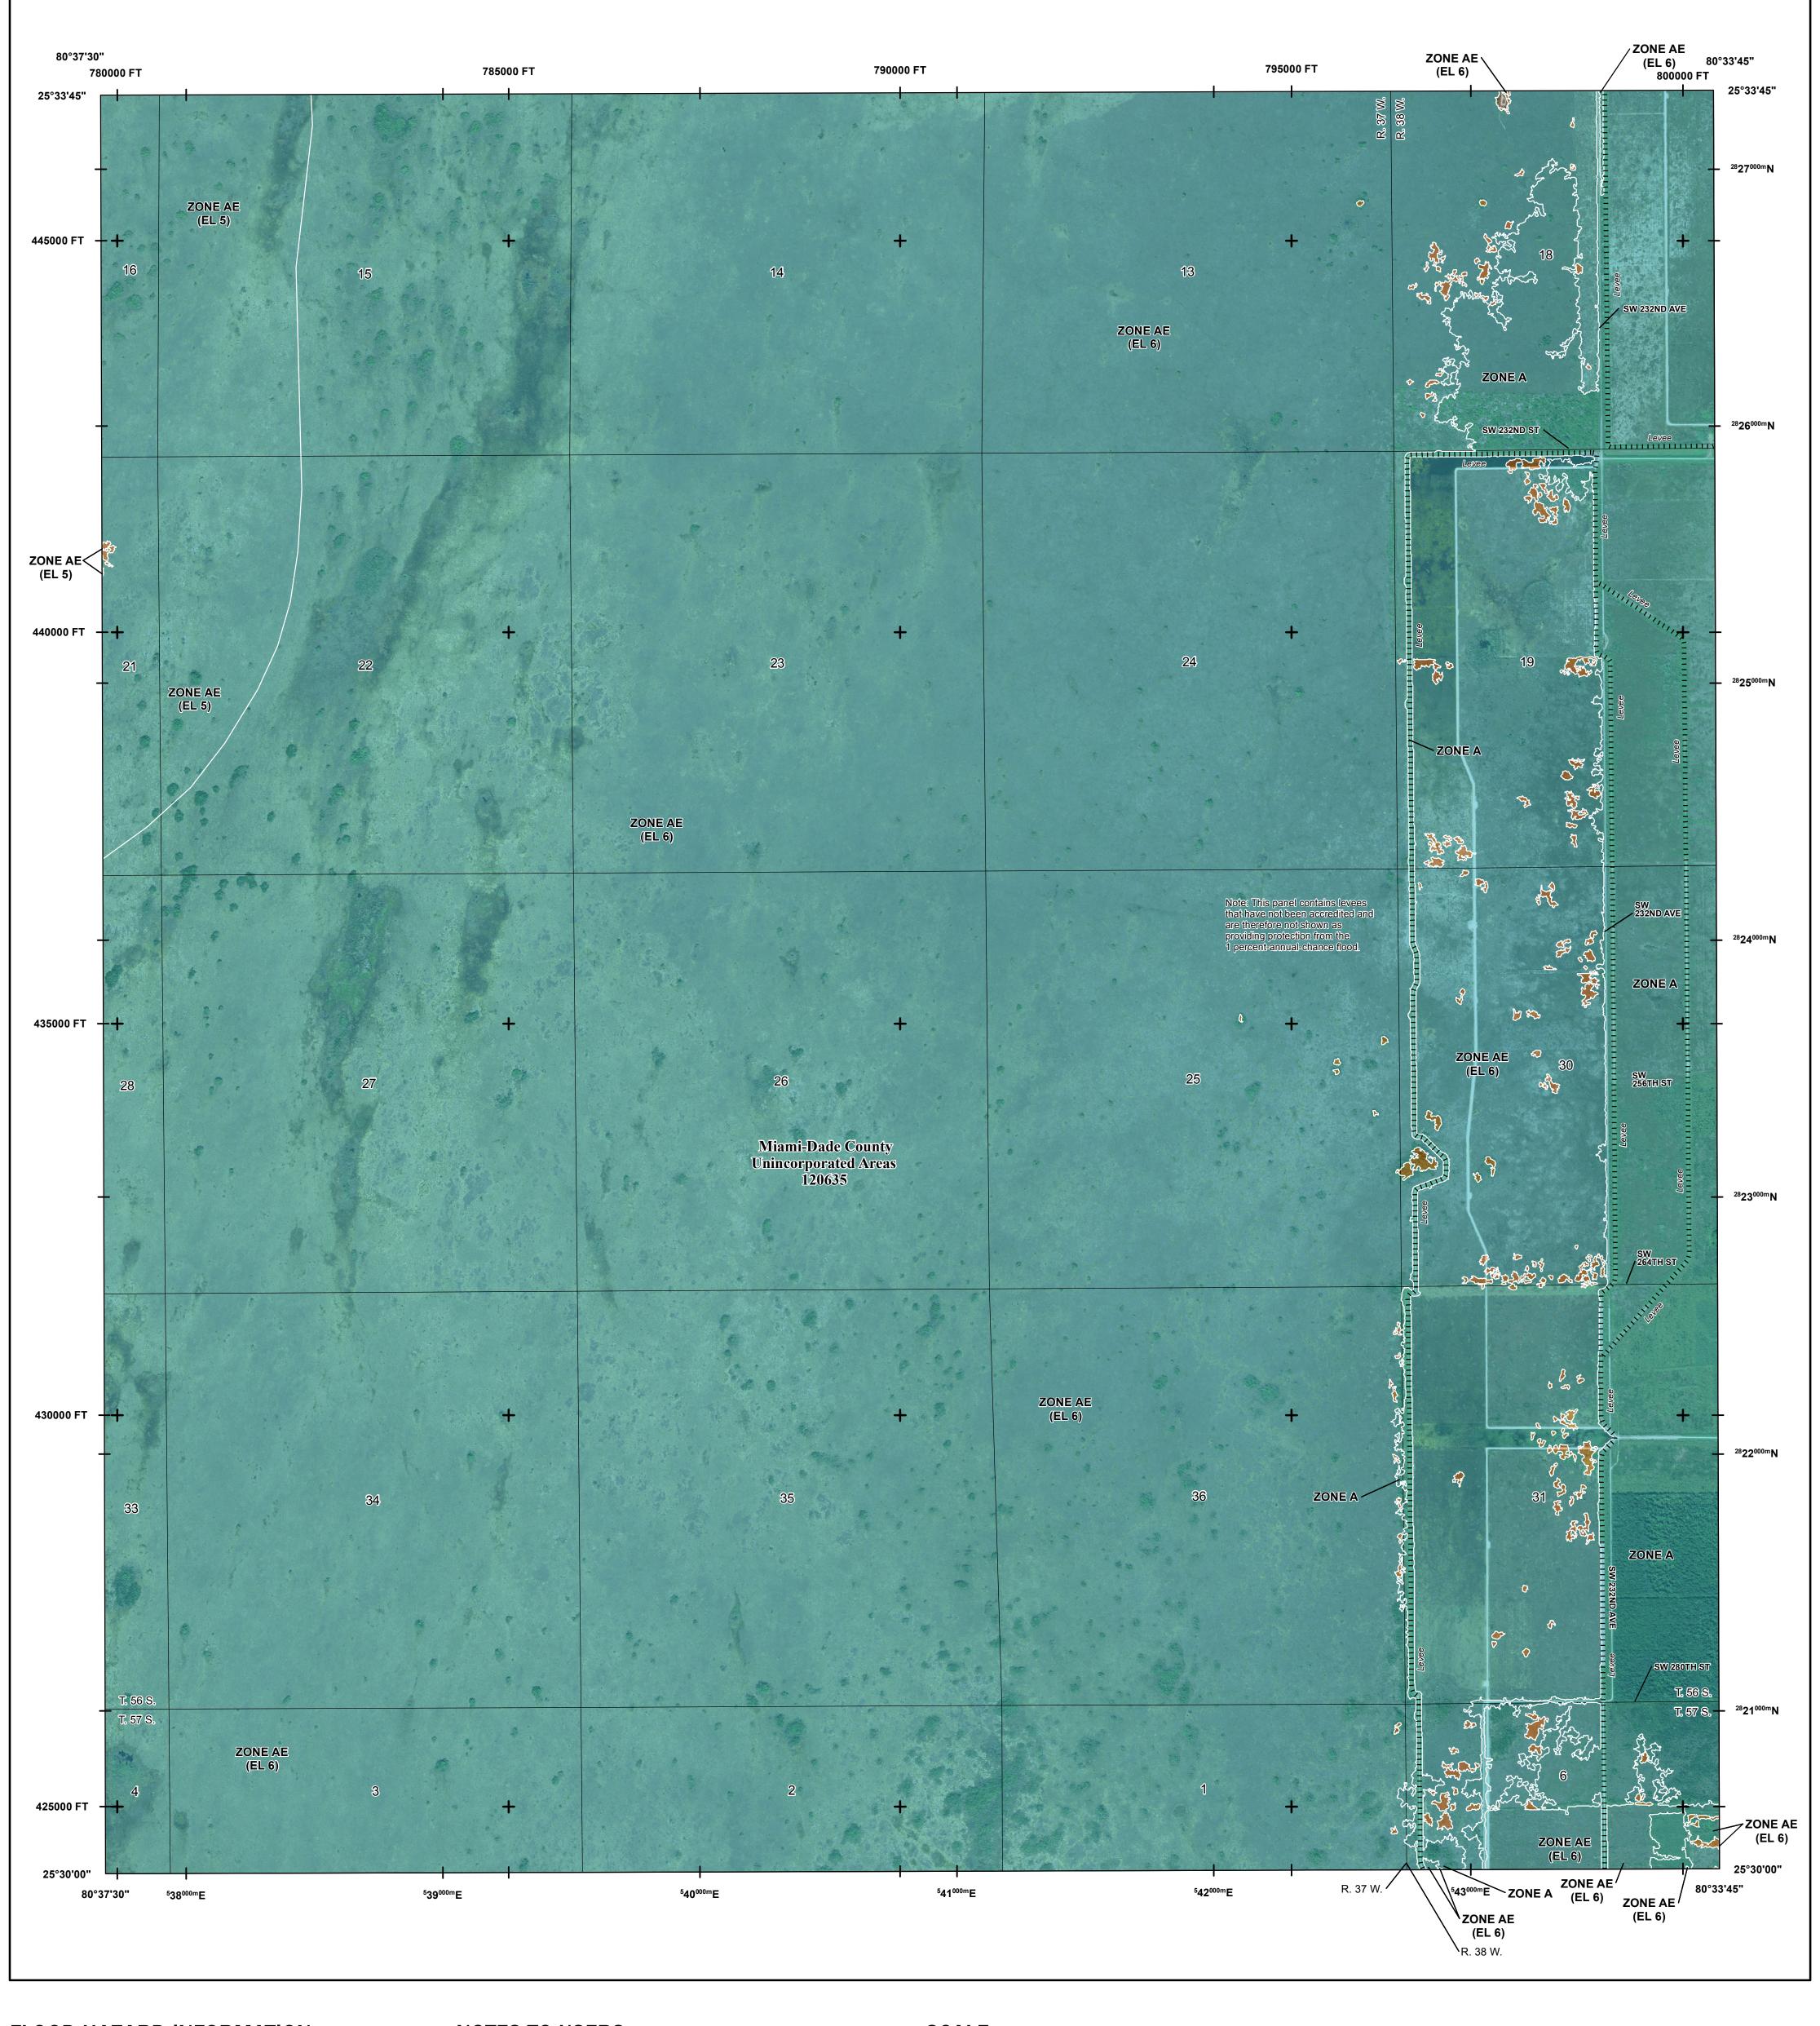

#### FLOOD HAZARD INFORMATION

SEE FIS REPORT FOR DETAILED LEGEND AND INDEX MAP FOR FIRM PANEL LAYOUT THE INFORMATION DEPICTED ON THIS MAP AND SUPPORTING DOCUMENTATION ARE ALSO AVAILABLE IN DIGITAL FORMAT AT

Base map information shown on this FIRM was provided in digital format by Miami-Dade County, dated 2001, 2018 and 2019; the South Florida Water Management District, dated 2003; the U.S. Army Corps of Engineers, dated 2020; and the U.S. Department of Agriculture, dated 2020.