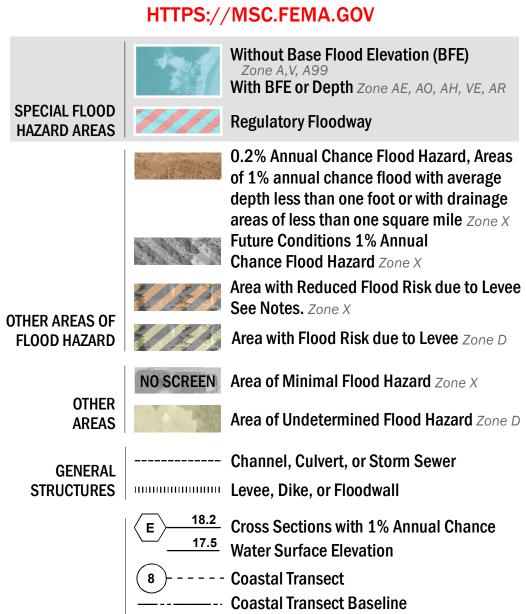

— Profile Baseline

- Hydrographic Feature

**Jurisdiction Boundary** 

**Base Flood Elevation Line (BFE)** 

Limit of Study

OTHER

**FEATURES** 