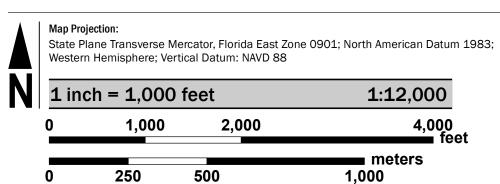

an be ordered or obtained

Communities annexing land on adjacent FIRM panels must obtain a current copy of the adjacent panel as well as the current FIRM Index. These may be ordered directly from the Flood Map Service Center at the number listed

For community and countywide map dates refer to the Flood Insurance Study Report for this jurisdiction.

To determine if flood insurance is available in this community, contact your Insurance agent or call the National Flood Insurance Program at 1-800-638-6620.

Base map information shown on this FIRM was provided in digital format by Miami-Dade County, dated 2001, 2018 and 2019; the South Florida Water Management District, dated 2003; the U.S. Army Corps of Engineers, dated 2020; and the U.S. Department of Agriculture, dated 2020.

## **SCALE**



#### **PANEL LOCATOR**



# NATIONAL FLOOD INSURANCE PROGRAM

FLOOD INSURANCE RATE MAP MIAMI-DADE COUNTY, **FLORIDA** 

and Incorporated Areas PANEL 565 OF 1031

**Panel Contains:** COMMUNITY

National Flood Insurance Program

FEMA

NUMBER PANEL SUFFIX MIAMI-DADE COUNTY 120635 0565



**VERSION NUMBER** 2.6.3.5 **MAP NUMBER** 12086C0565M MAP REVISED