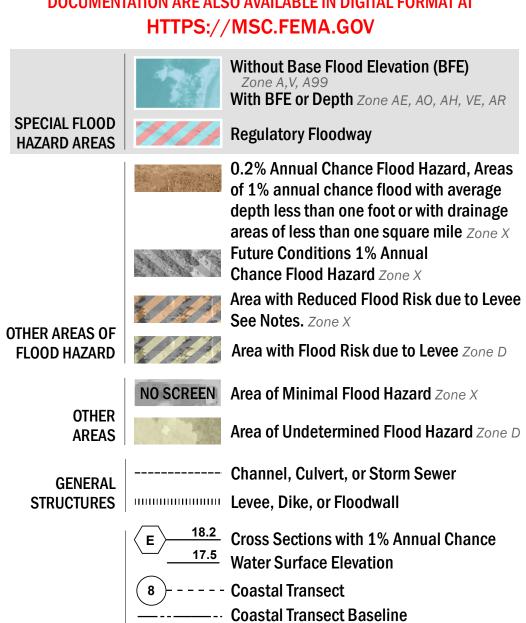

## FLOOD HAZARD INFORMATION

SEE FIS REPORT FOR DETAILED LEGEND AND INDEX MAP FOR FIRM PANEL LAYOUT THE INFORMATION DEPICTED ON THIS MAP AND SUPPORTING DOCUMENTATION ARE ALSO AVAILABLE IN DIGITAL FORMAT AT

--- Profile Baseline

Hydrographic Feature

**Jurisdiction Boundary** 

**Base Flood Elevation Line (BFE)** 

Limit of Study

OTHER

**FEATURES** 