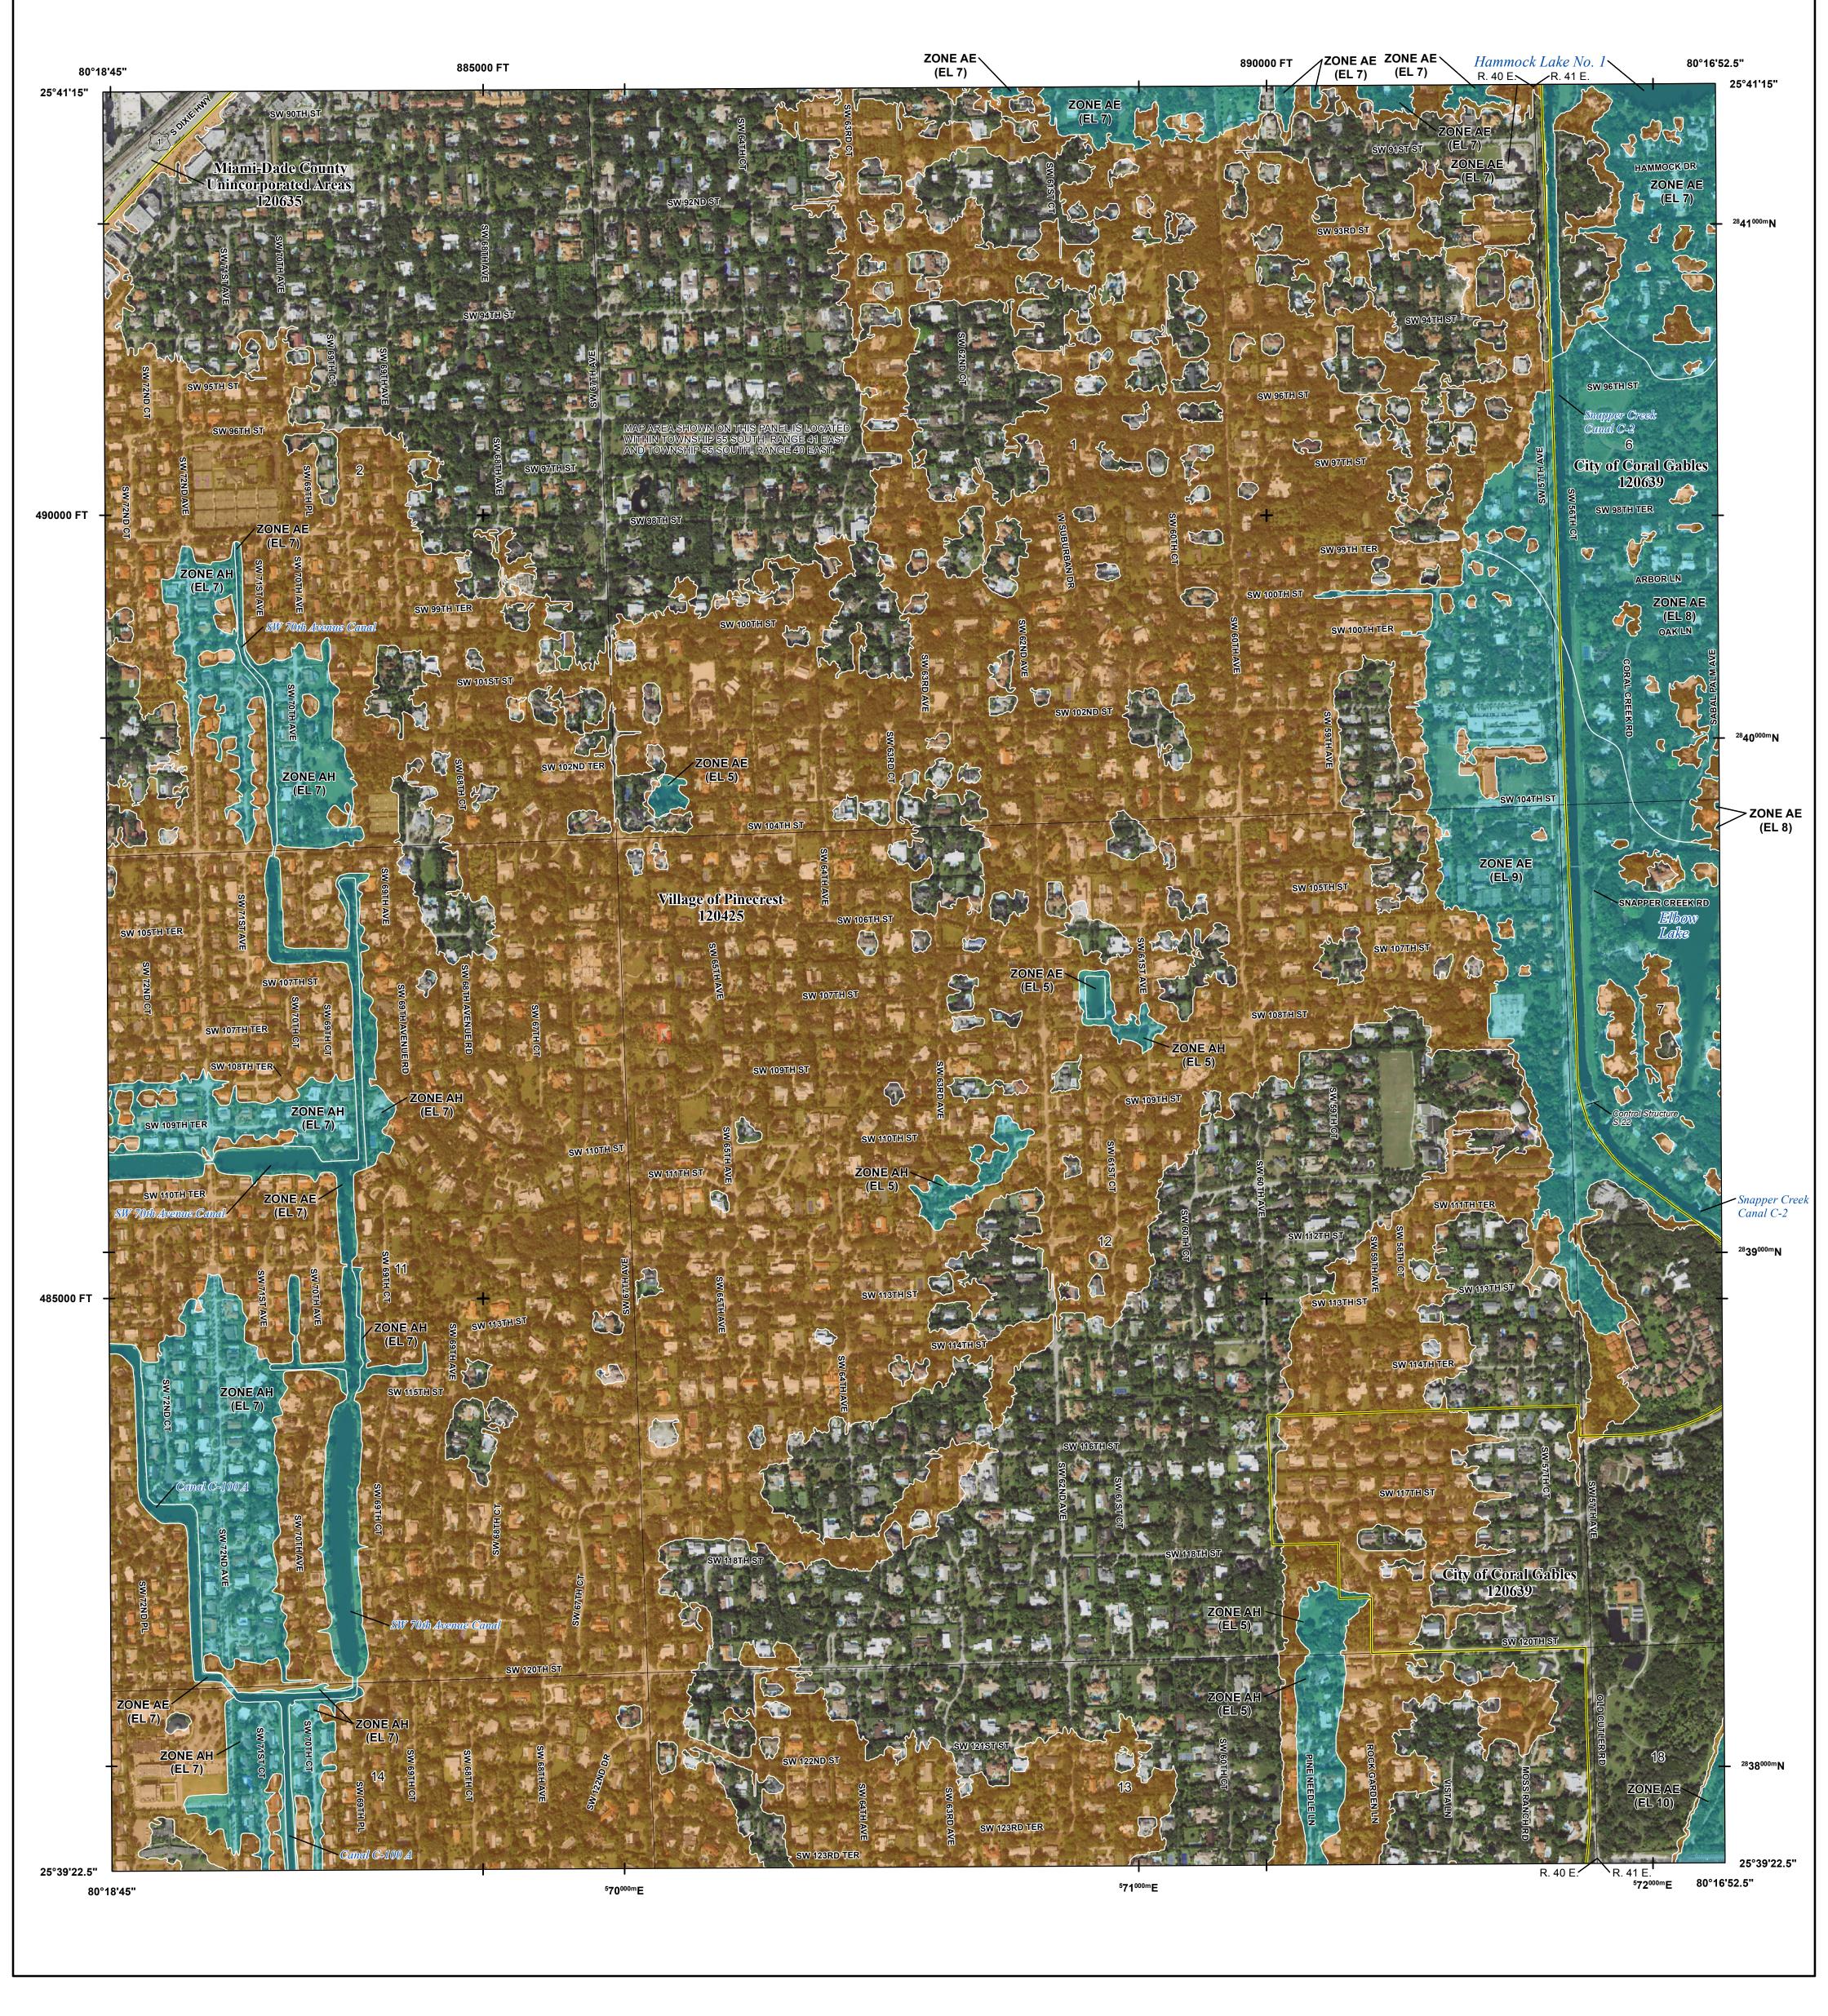

## FLOOD HAZARD INFORMATION

SEE FIS REPORT FOR DETAILED LEGEND AND INDEX MAP FOR FIRM PANEL LAYOUT THE INFORMATION DEPICTED ON THIS MAP AND SUPPORTING DOCUMENTATION ARE ALSO AVAILABLE IN DIGITAL FORMAT AT

Base map information shown on this FIRM was provided in digital format by Miami-Dade County, dated 2001, 2018 and 2019; the South Florida Water Management District, dated 2003; the U.S. Army Corps of Engineers, dated 2020; and the U.S. Department of Agriculture, dated 2020.

COMMUNITY CORAL GABLES, CITY OF MIAMI-DADE COUNTY PINECREST, VILLAGE OF

NUMBER PANEL SUFFIX 120639 120635 120425 0466 0466 0466

**REVISED PRELIMINARY** 8/8/2024

> **VERSION NUMBER** 2.6.3.5 **MAP NUMBER** 12086C0466M MAP REVISED