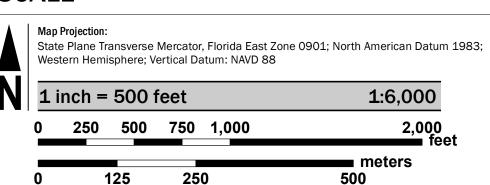

an be ordered or obtained

Communities annexing land on adjacent FIRM panels must obtain a current copy of the adjacent panel as well as the current FIRM Index. These may be ordered directly from the Flood Map Service Center at the number listed

For community and countywide map dates refer to the Flood Insurance Study Report for this jurisdiction.

To determine if flood insurance is available in this community, contact your Insurance agent or call the National Flood Insurance Program at 1-800-638-6620.

Base map information shown on this FIRM was provided in digital format by Miami-Dade County, dated 2001, 2018 and 2019; the South Florida Water Management District, dated 2003; the U.S. Army Corps of Engineers, dated 2020; and the U.S. Department of Agriculture, dated 2020.

## **SCALE**



## PANEL LOCATOR



NATIONAL FLOOD INSURANCE PROGRAM National Flood Insurance Program EEMA FLOOD INSURANCE RATE MAP MIAMI-DADE COUNTY, **FLORIDA** and Incorporated Areas PANEL 466 OF 1031 **Panel Contains:** 

COMMUNITY CORAL GABLES, CITY OF MIAMI-DADE COUNTY PINECREST, VILLAGE OF

NUMBER PANEL SUFFIX 120639 120635 120425 0466 0466 0466

**REVISED PRELIMINARY** 8/8/2024

> **VERSION NUMBER** 2.6.3.5 **MAP NUMBER** 12086C0466M MAP REVISED