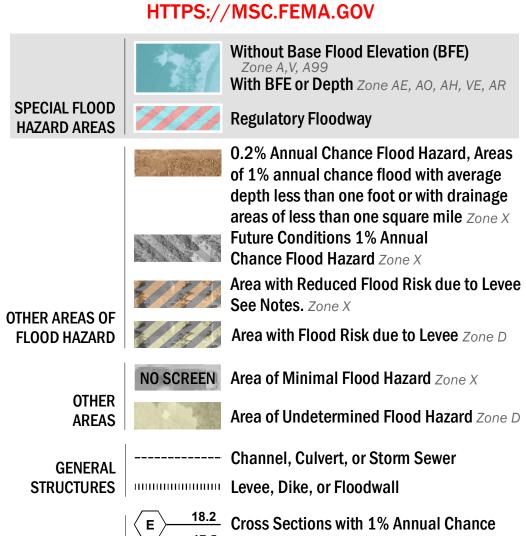

**Water Surface Elevation** 

- Hydrographic Feature

**Jurisdiction Boundary** 

**Base Flood Elevation Line (BFE)** 

Limit of Study

(8) ---- Coastal Transect

OTHER

**FEATURES** 

----- Coastal Transect Baseline

—- Profile Baseline