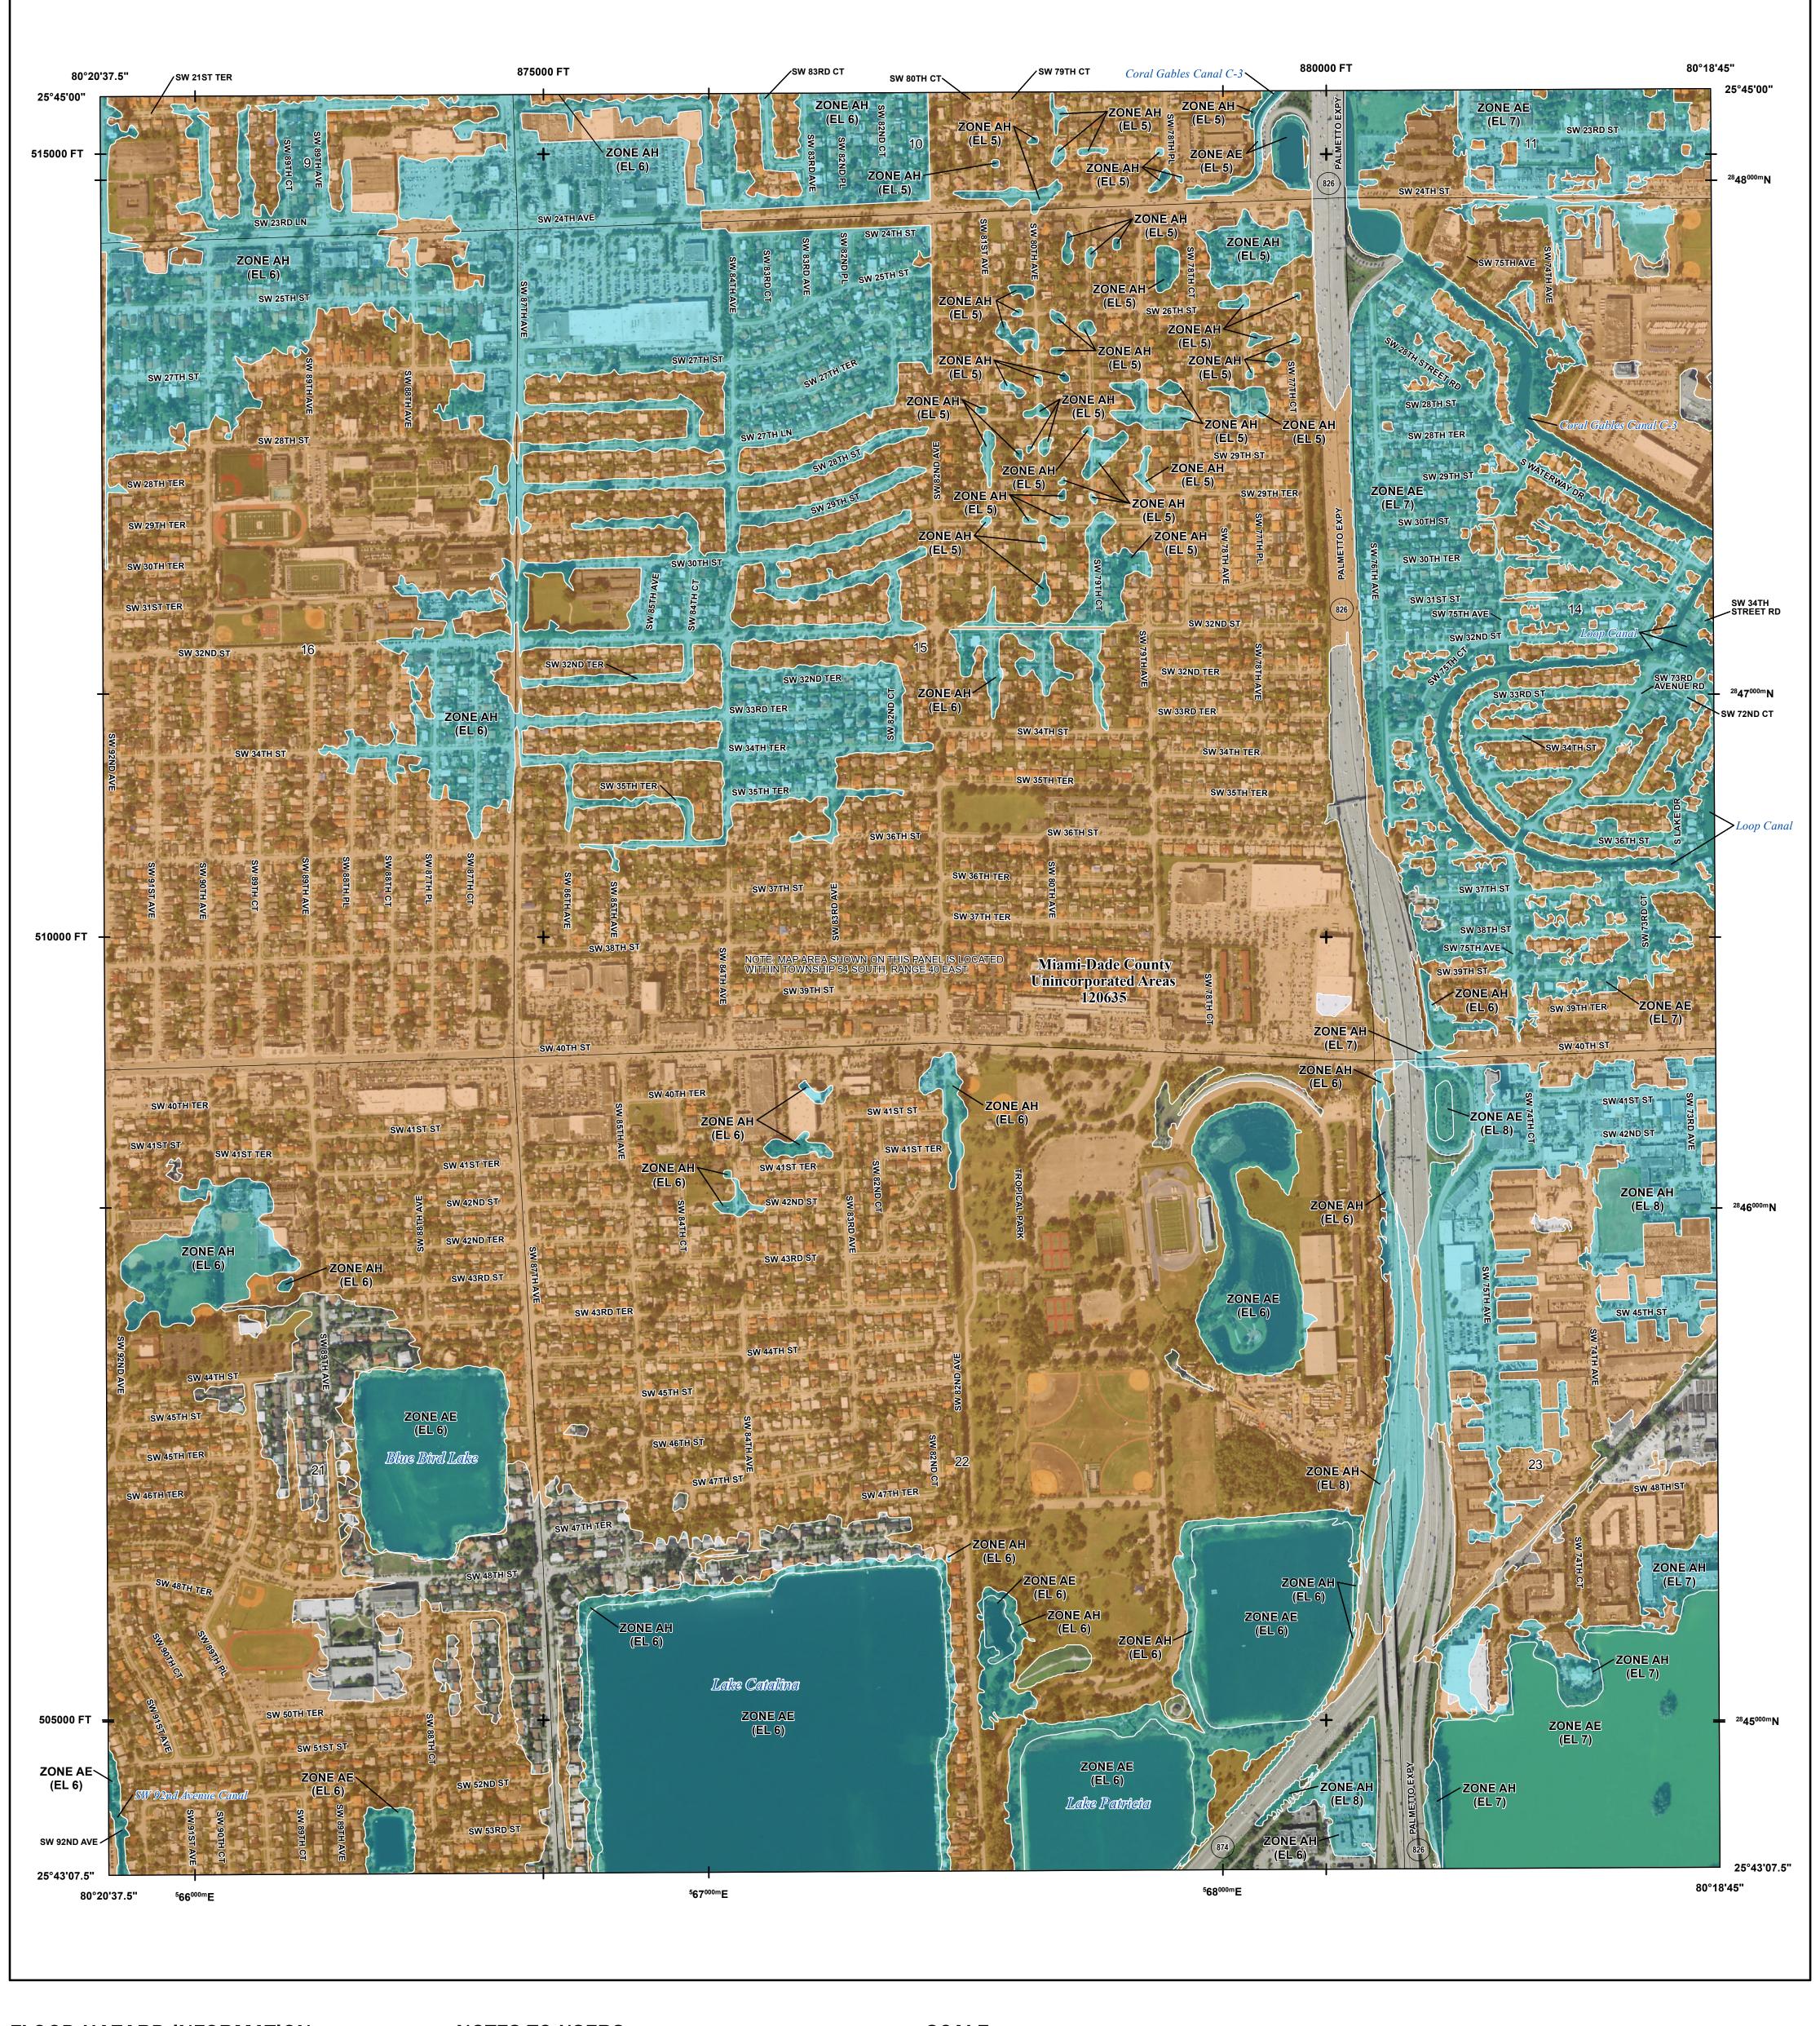

## FLOOD HAZARD INFORMATION

SEE FIS REPORT FOR DETAILED LEGEND AND INDEX MAP FOR FIRM PANEL LAYOUT THE INFORMATION DEPICTED ON THIS MAP AND SUPPORTING **DOCUMENTATION ARE ALSO AVAILABLE IN DIGITAL FORMAT AT** 

For community and countywide map dates refer to the Flood Insurance Study Report for this jurisdiction.

To determine if flood insurance is available in this community, contact your Insurance agent or call the National Flood Insurance Program at 1-800-638-6620.

Base map information shown on this FIRM was provided in digital format by Miami-Dade County, dated 2001, 2018 and 2019; the South Florida Water Management District, dated 2003; the U.S. Army Corps of Engineers, dated 2020; and the U.S. Department of Agriculture, dated 2020.