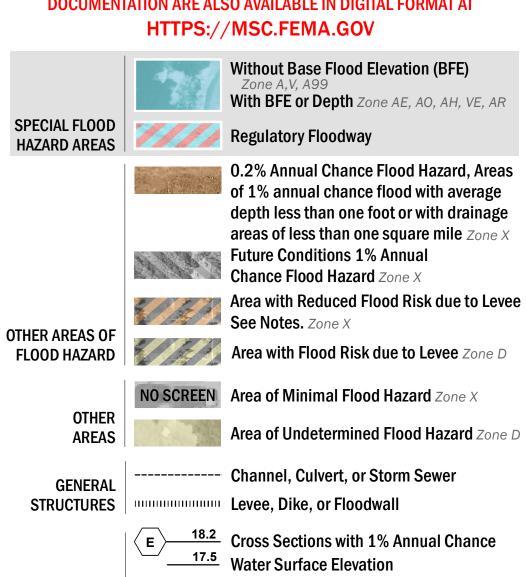

8 ---- Coastal Transect

OTHER

**FEATURES** 

— -- Coastal Transect Baseline

— - Profile Baseline

Hydrographic Feature

**Jurisdiction Boundary** 

**Base Flood Elevation Line (BFE)** 

Limit of Study