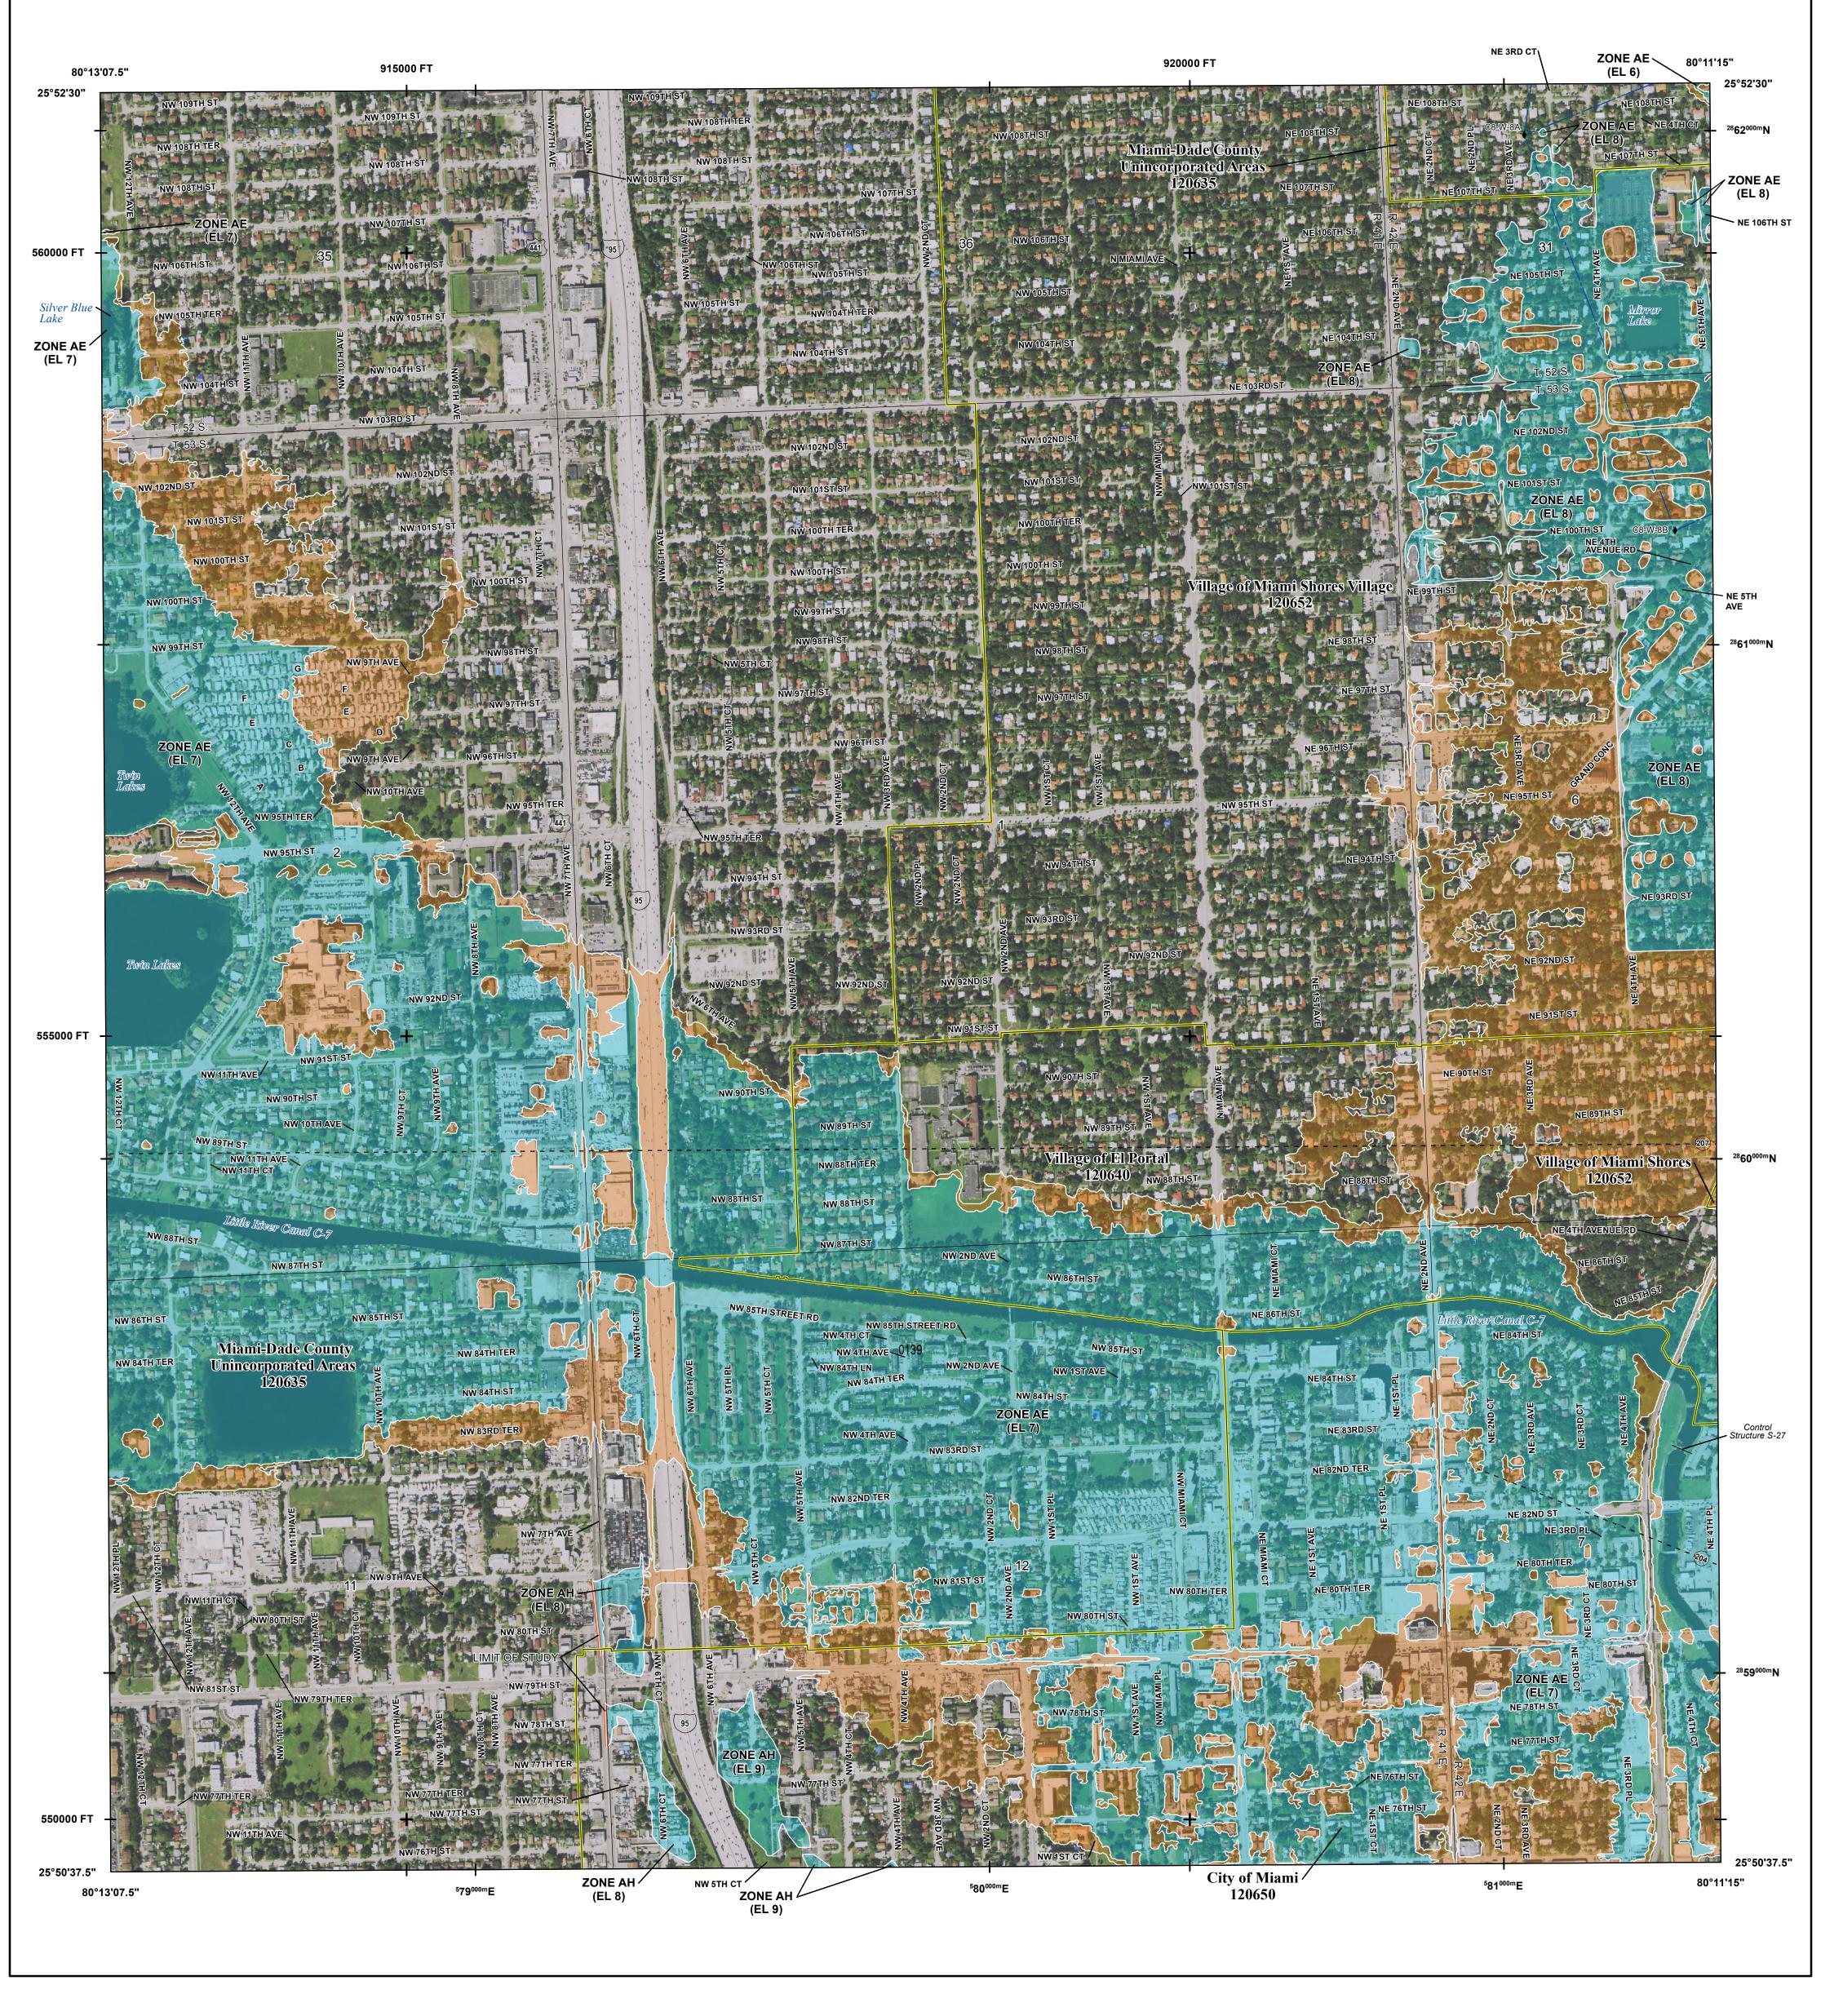

## FLOOD HAZARD INFORMATION

SEE FIS REPORT FOR DETAILED LEGEND AND INDEX MAP FOR FIRM PANEL LAYOUT THE INFORMATION DEPICTED ON THIS MAP AND SUPPORTING DOCUMENTATION ARE ALSO AVAILABLE IN DIGITAL FORMAT AT

Base map information shown on this FIRM was provided in digital format by Miami-Dade County, dated 2001, 2018 and 2019; the South Florida Water Management District, dated 2003; the U.S. Army Corps of Engineers, dated 2020; and the U.S. Department of Agriculture, dated 2020.

#### NATIONAL FLOOD INSURANCE PROGRAM FLOOD INSURANCE RATE MAP

MIAMI-DADE COUNTY, **FLORIDA** and Incorporated Areas

PANEL 302 OF 1031

National Flood Insurance Program

FEMA

NUMBER PANEL SUFFIX 120640 0302 120650 120635 0302 0302 120652 0302 VILLAGE OF