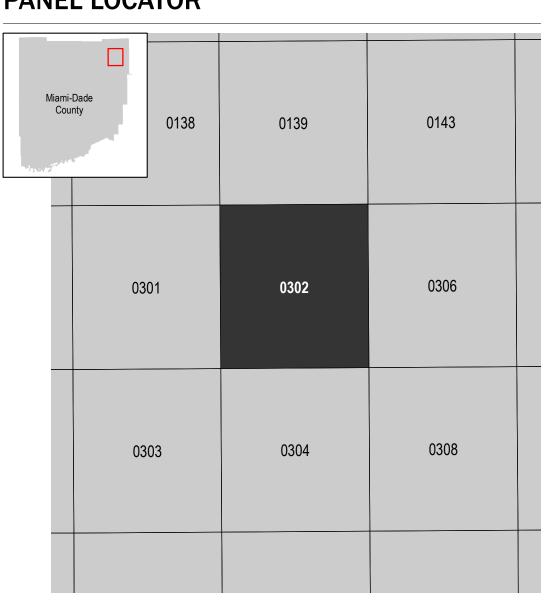

ed

Communities annexing land on adjacent FIRM panels must obtain a current copy of the adjacent panel as well as the current FIRM Index. These may be ordered directly from the Flood Map Service Center at the number listed

For community and countywide map dates refer to the Flood Insurance Study Report for this jurisdiction.

To determine if flood insurance is available in this community, contact your Insurance agent or call the National Flood Insurance Program at 1-800-638-6620.

Base map information shown on this FIRM was provided in digital format by Miami-Dade County, dated 2001, 2018 and 2019; the South Florida Water Management District, dated 2003; the U.S. Army Corps of Engineers, dated 2020; and the U.S. Department of Agriculture, dated 2020.

## **SCALE**



# **PANEL LOCATOR**



#### NATIONAL FLOOD INSURANCE PROGRAM FLOOD INSURANCE RATE MAP

MIAMI-DADE COUNTY, **FLORIDA** and Incorporated Areas

PANEL 302 OF 1031



National Flood Insurance Program

FEMA

NUMBER PANEL SUFFIX 120640 0302 120650 120635 0302 0302 120652 0302 VILLAGE OF

> **REVISED PRELIMINARY** 8/8/2024

> > **VERSION NUMBER** 2.6.3.5 **MAP NUMBER** 12086C0302M

> > > MAP REVISED