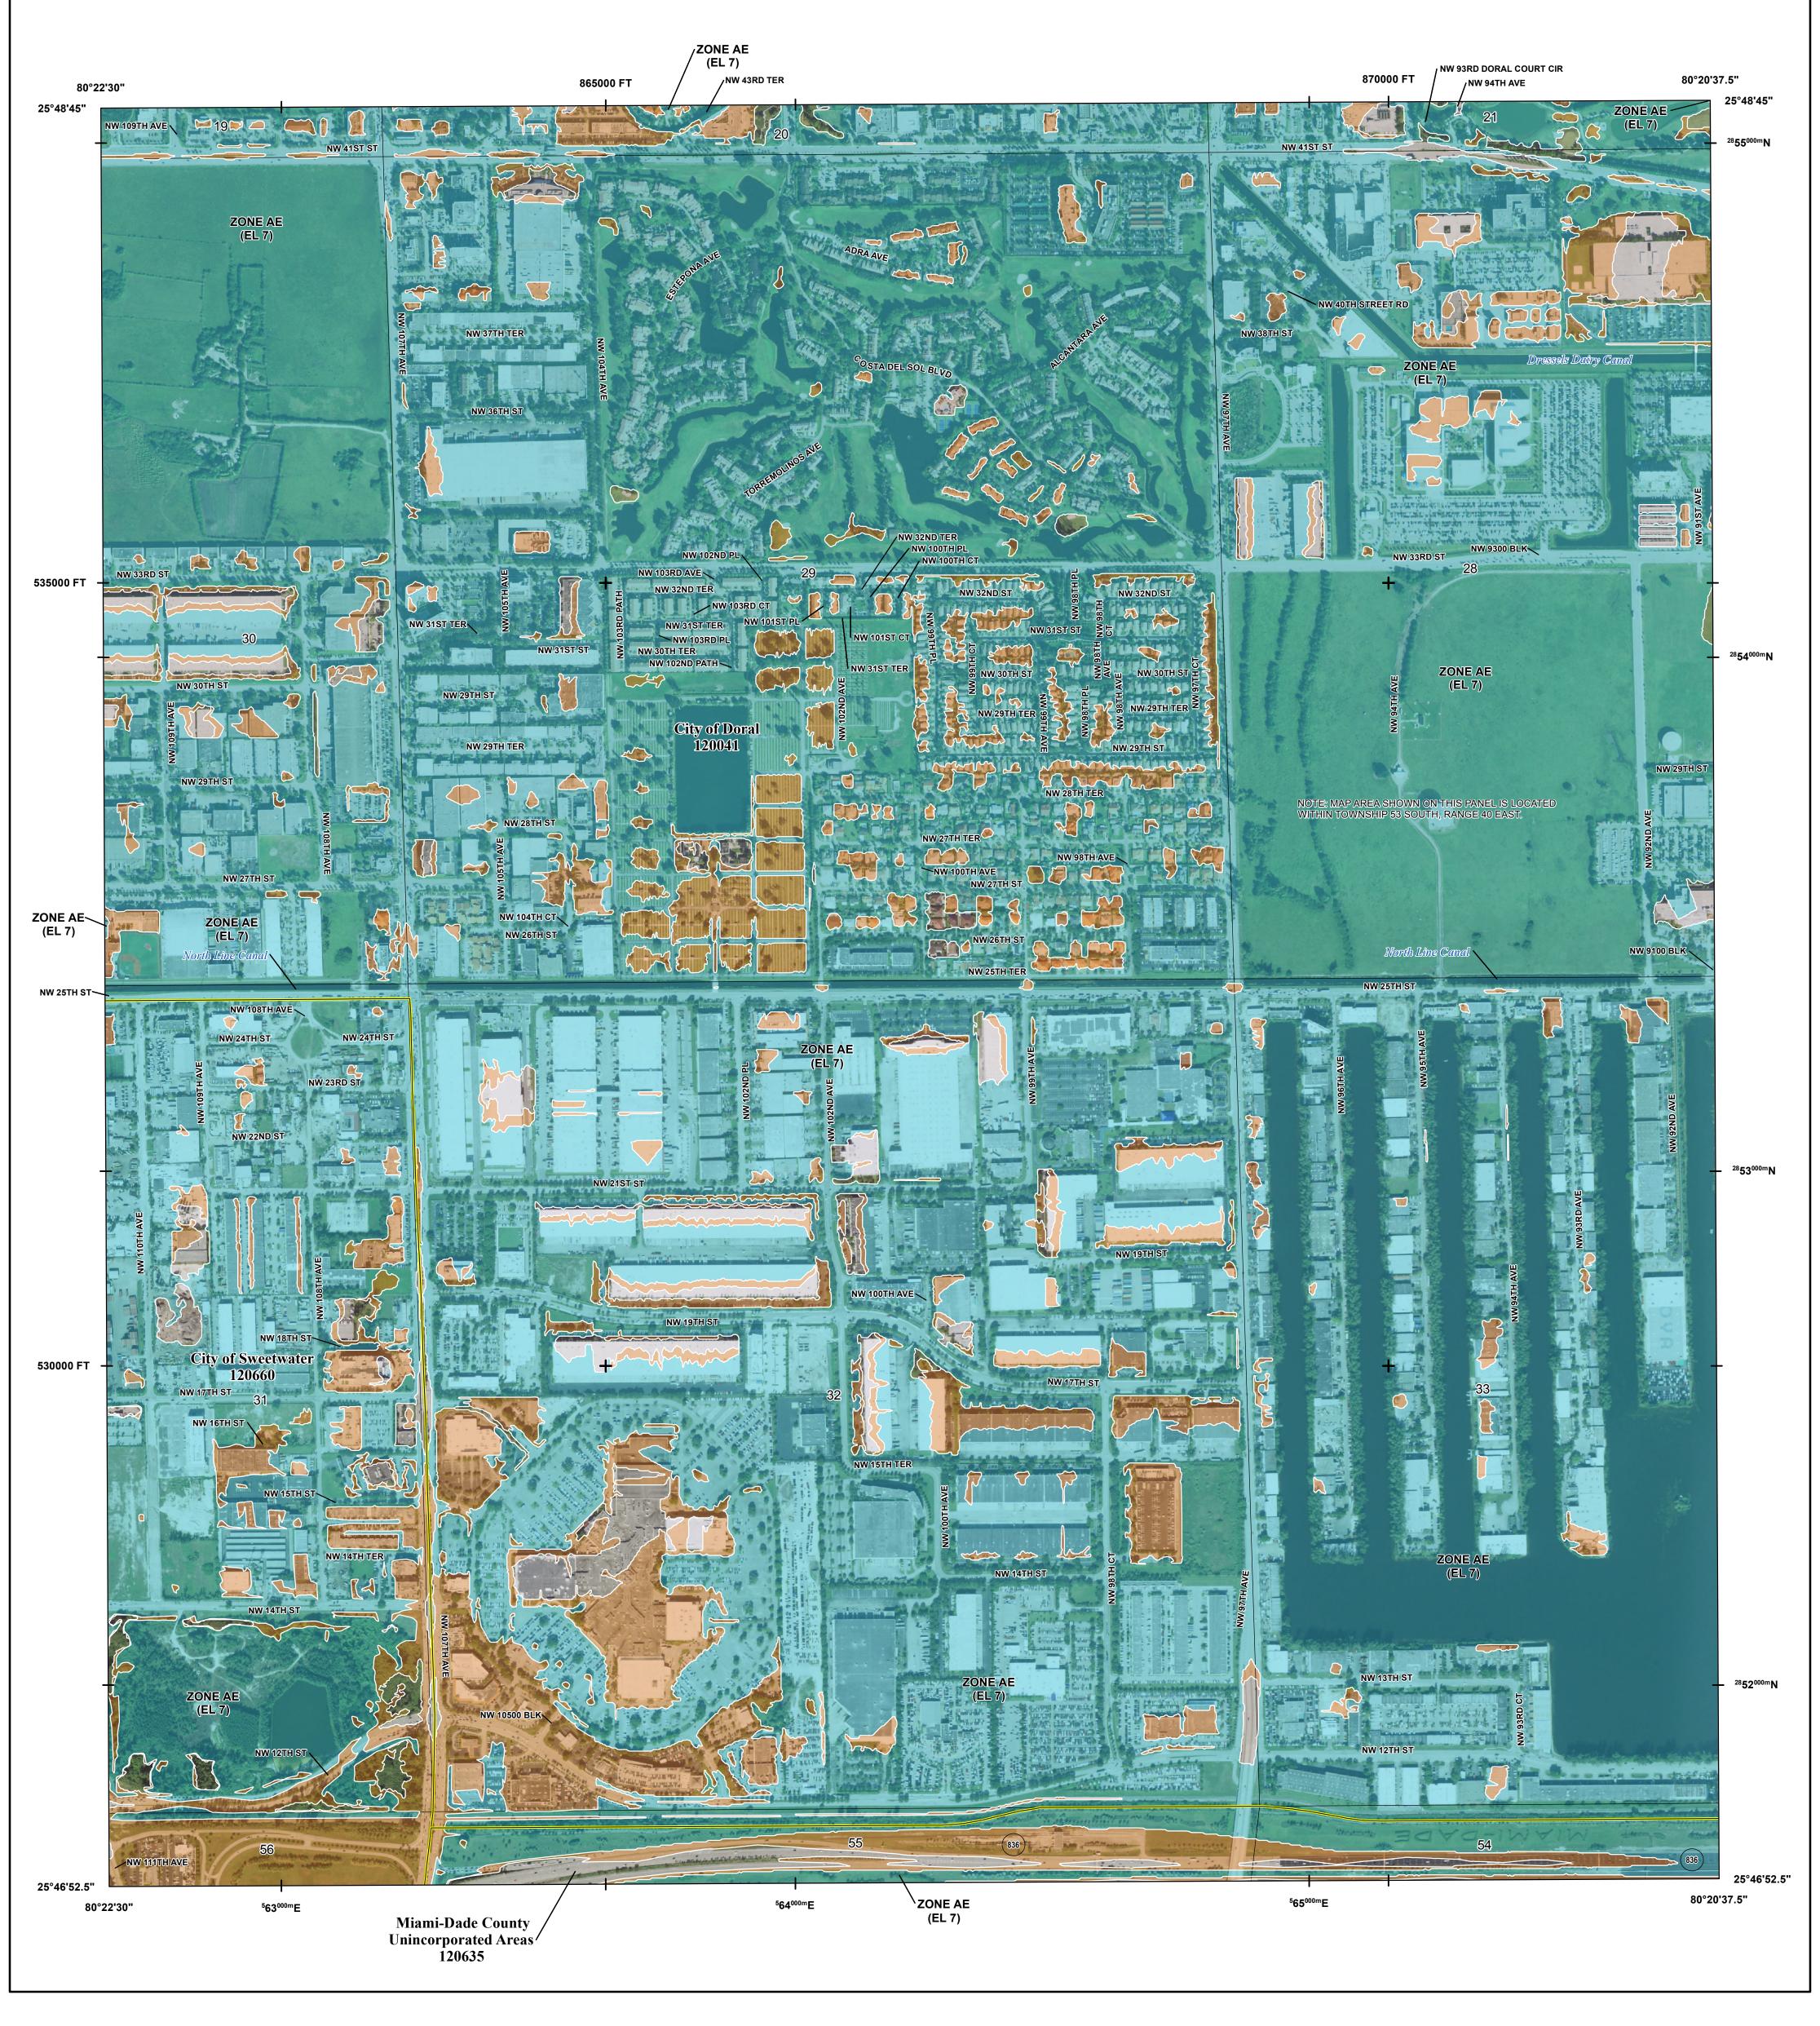

## PANEL LOCATOR

NATIONAL FLOOD INSURANCE PROGRAM
FLOOD INSURANCE RATE MAP

MIAMI-DADE COUNTY, FLORIDA and Incorporated Areas

and Incorporated Areas

PANEL 286 OF 1031

Panel Contains: COMMUNITY DORAL, CITY OF MIAMI-DADE COUNTY SWEETWATER, CITY OF

S: NUMBER PANEL SUFFIX
120041 0286 M
TY 120635 0286 M
7 OF 120660 0286 M

REVISED PRELIMINARY 8/8/2024

VERSION NUMBER
2.6.3.5

MAP NUMBER
12086C0286M

MAP REVISED