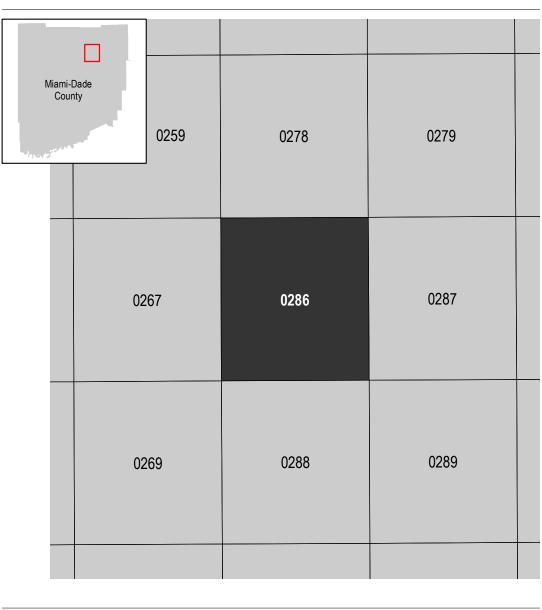

## PANEL LOCATOR

NATIONAL FLOOD INSURANCE PROGRAM
FLOOD INSURANCE RATE MAP

MIAMI-DADE COUNTY, FLORIDA and Incorporated Areas

and Incorporated Areas

PANEL 286 OF 1031

Panel Contains: COMMUNITY DORAL, CITY OF MIAMI-DADE COUNTY SWEETWATER, CITY OF