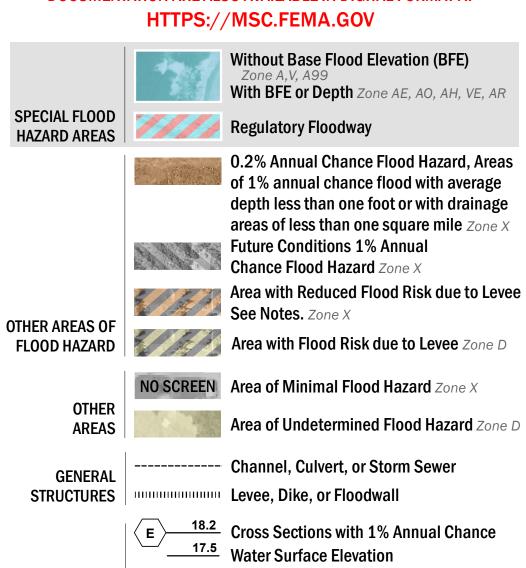

## FLOOD HAZARD INFORMATION

SEE FIS REPORT FOR DETAILED LEGEND AND INDEX MAP FOR FIRM PANEL LAYOUT THE INFORMATION DEPICTED ON THIS MAP AND SUPPORTING DOCUMENTATION ARE ALSO AVAILABLE IN DIGITAL FORMAT AT

(8) ---- Coastal Transect

OTHER

**FEATURES** 

— -- Coastal Transect Baseline

—- Profile Baseline

- Hydrographic Feature

**Jurisdiction Boundary** 

**Base Flood Elevation Line (BFE)** 

Limit of Study