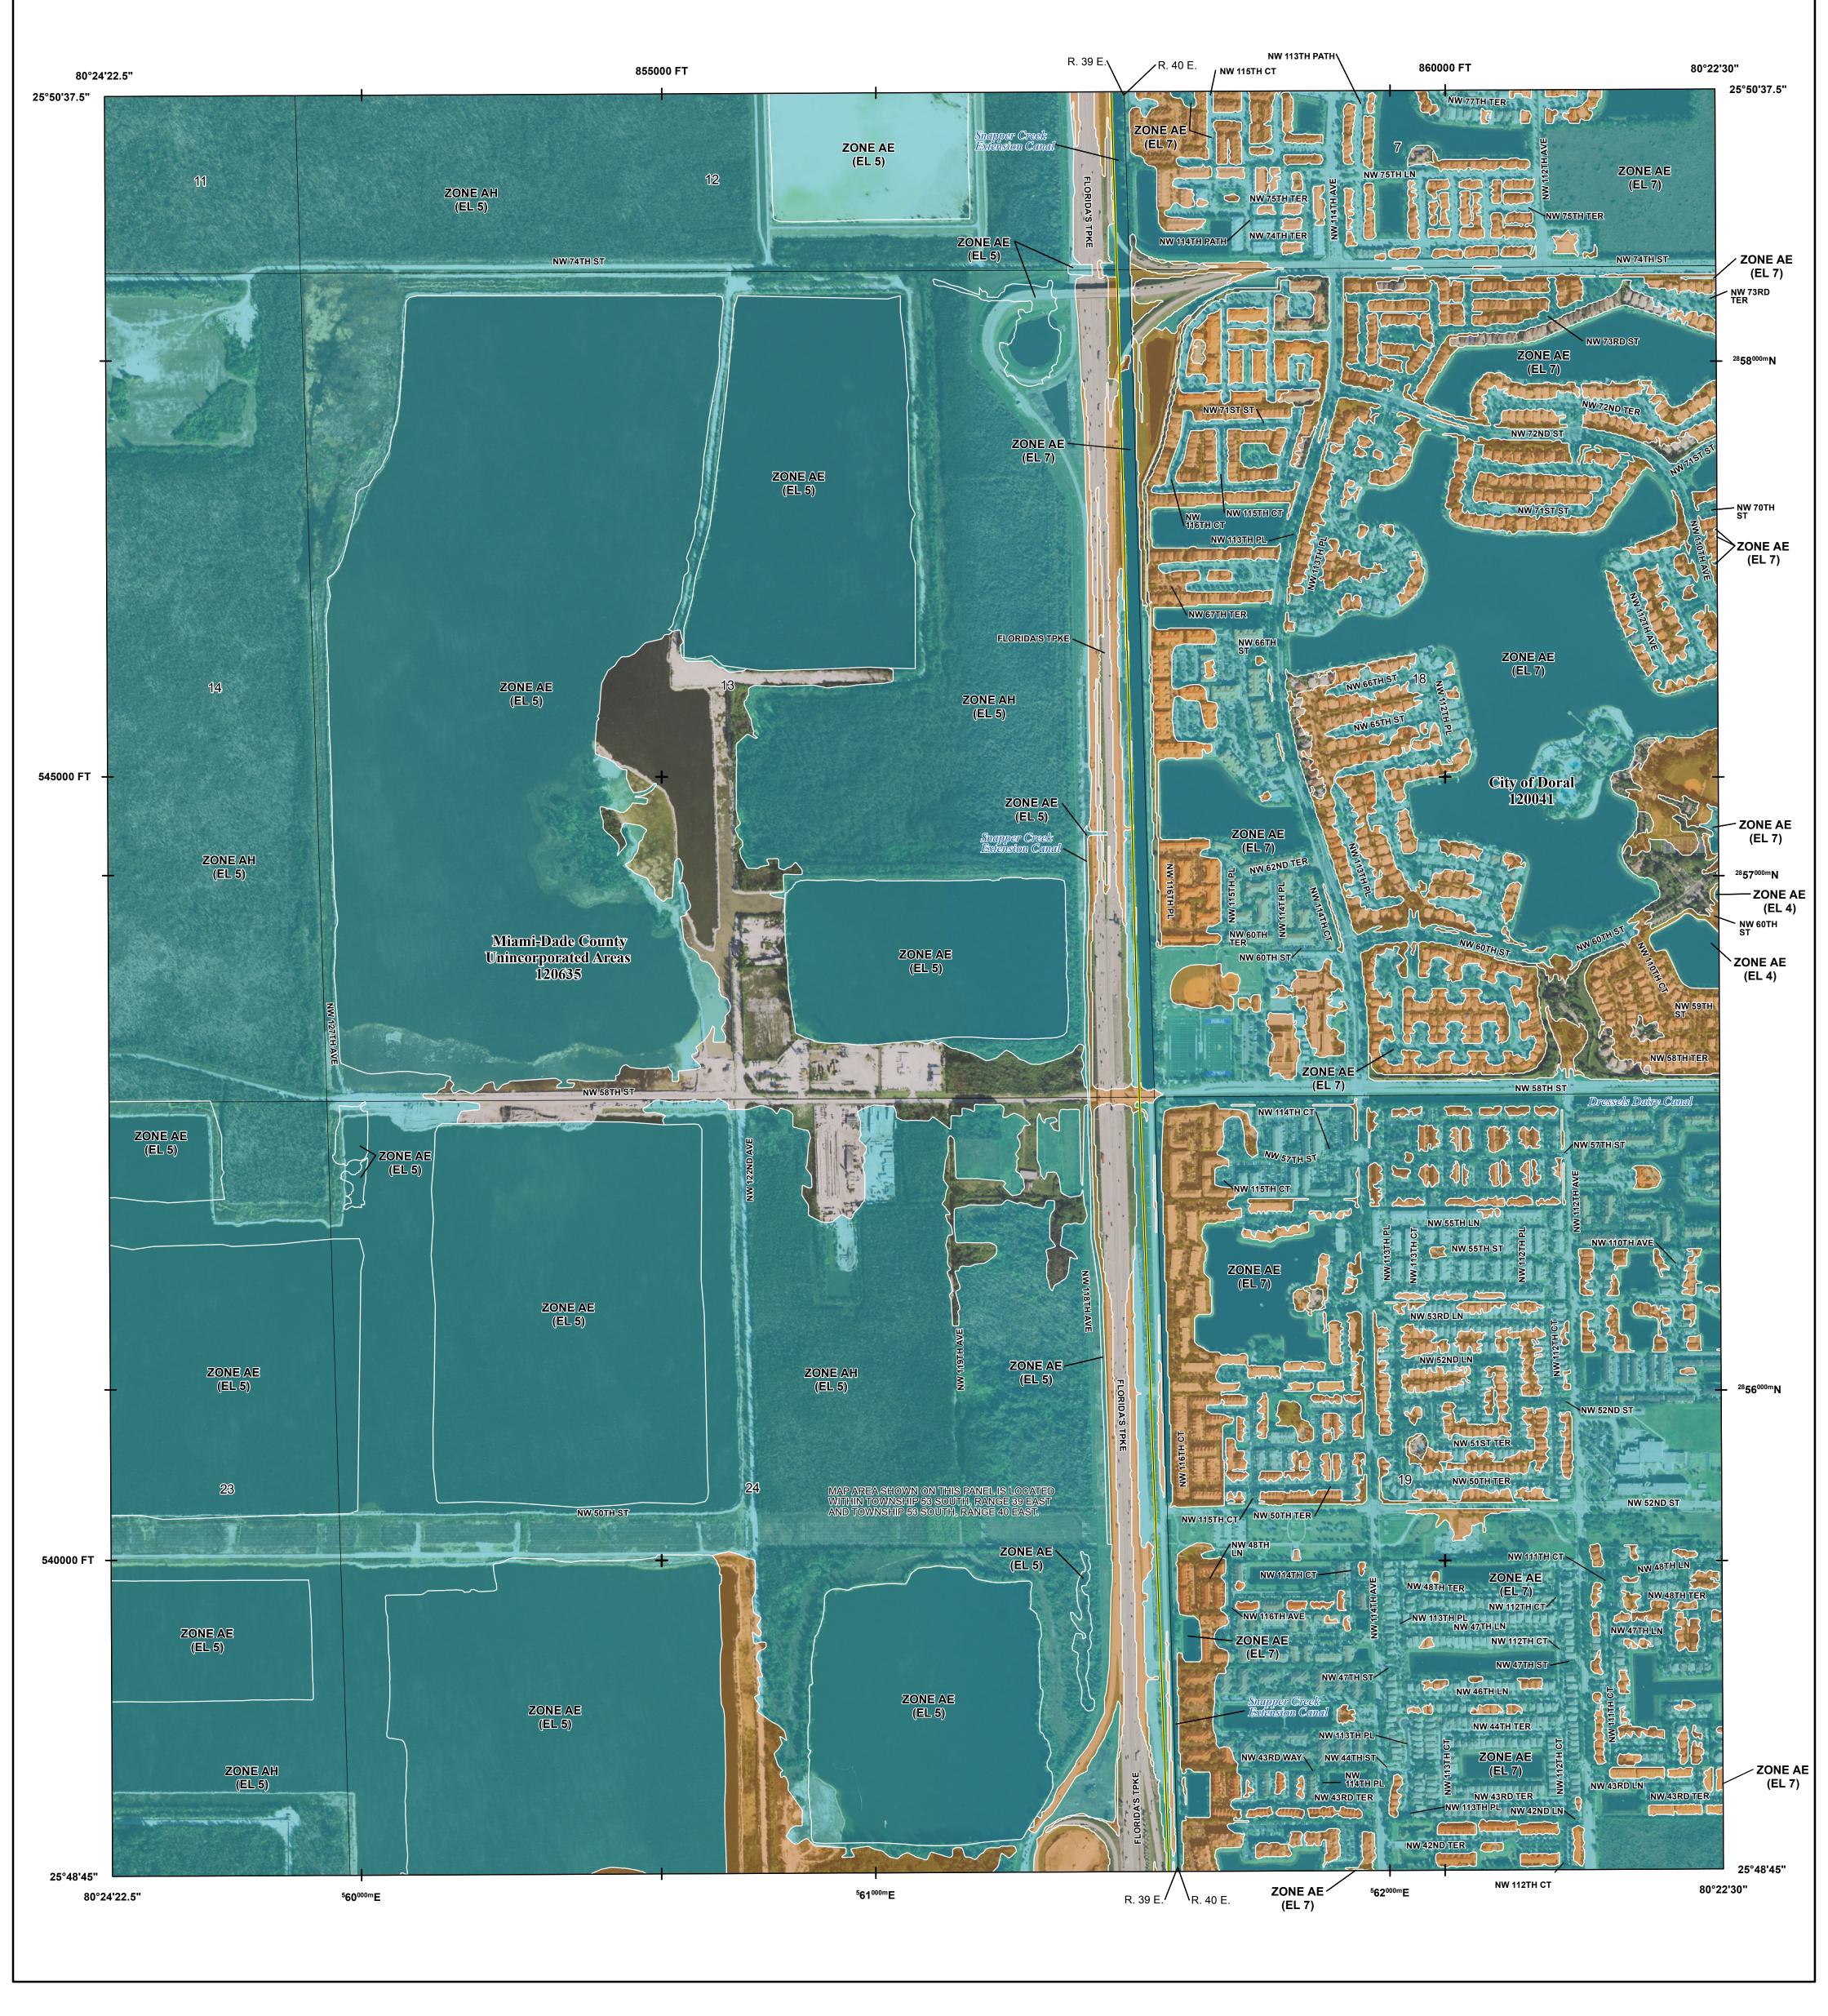

#### FLOOD HAZARD INFORMATION

SEE FIS REPORT FOR DETAILED LEGEND AND INDEX MAP FOR FIRM PANEL LAYOUT THE INFORMATION DEPICTED ON THIS MAP AND SUPPORTING **DOCUMENTATION ARE ALSO AVAILABLE IN DIGITAL FORMAT AT** 

Base map information shown on this FIRM was provided in digital format by Miami-Dade County, dated 2001, 2018 and 2019; the South Florida Water Management District, dated 2003; the U.S. Army Corps of Engineers, dated 2020; and the U.S. Department of Agriculture, dated 2020.