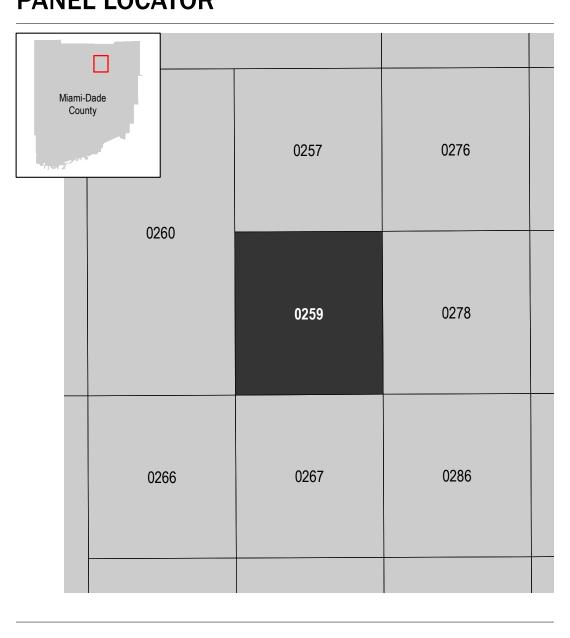

Communities annexing land on adjacent FIRM panels must obtain a current copy of the adjacent panel as well as the current FIRM Index. These may be ordered directly from the Flood Map Service Center at the number listed

For community and countywide map dates refer to the Flood Insurance Study Report for this jurisdiction.

To determine if flood insurance is available in this community, contact your Insurance agent or call the National Flood Insurance Program at 1-800-638-6620.

Base map information shown on this FIRM was provided in digital format by Miami-Dade County, dated 2001, 2018 and 2019; the South Florida Water Management District, dated 2003; the U.S. Army Corps of Engineers, dated 2020; and the U.S. Department of Agriculture, dated 2020.

#### **SCALE**



### **PANEL LOCATOR**



# National Flood Insurance Program FEMA DORAL, CITY OF MIAMI-DADE COUNTY

NATIONAL FLOOD INSURANCE PROGRAM

FLOOD INSURANCE RATE MAP MIAMI-DADE COUNTY, FLORIDA and Incorporated Areas

PANEL 259 OF 1031

**Panel Contains: COMMUNITY** 

NUMBER PANEL SUFFIX 120041 120635

> **REVISED PRELIMINARY**

> > 8/8/2024

**VERSION NUMBER** 

2.6.3.5 MAP NUMBER 12086C0259M **MAP REVISED**