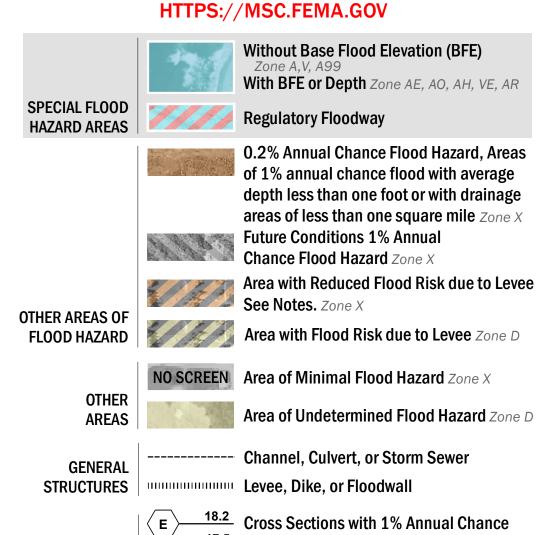

**Water Surface Elevation** 

Hydrographic Feature

**Jurisdiction Boundary** 

\*\*\*\* 513 \*\*\*\* Base Flood Elevation Line (BFE)

**Limit of Study** 

(8) ---- Coastal Transect

OTHER

**FEATURES** 

— -- Coastal Transect Baseline

—- Profile Baseline