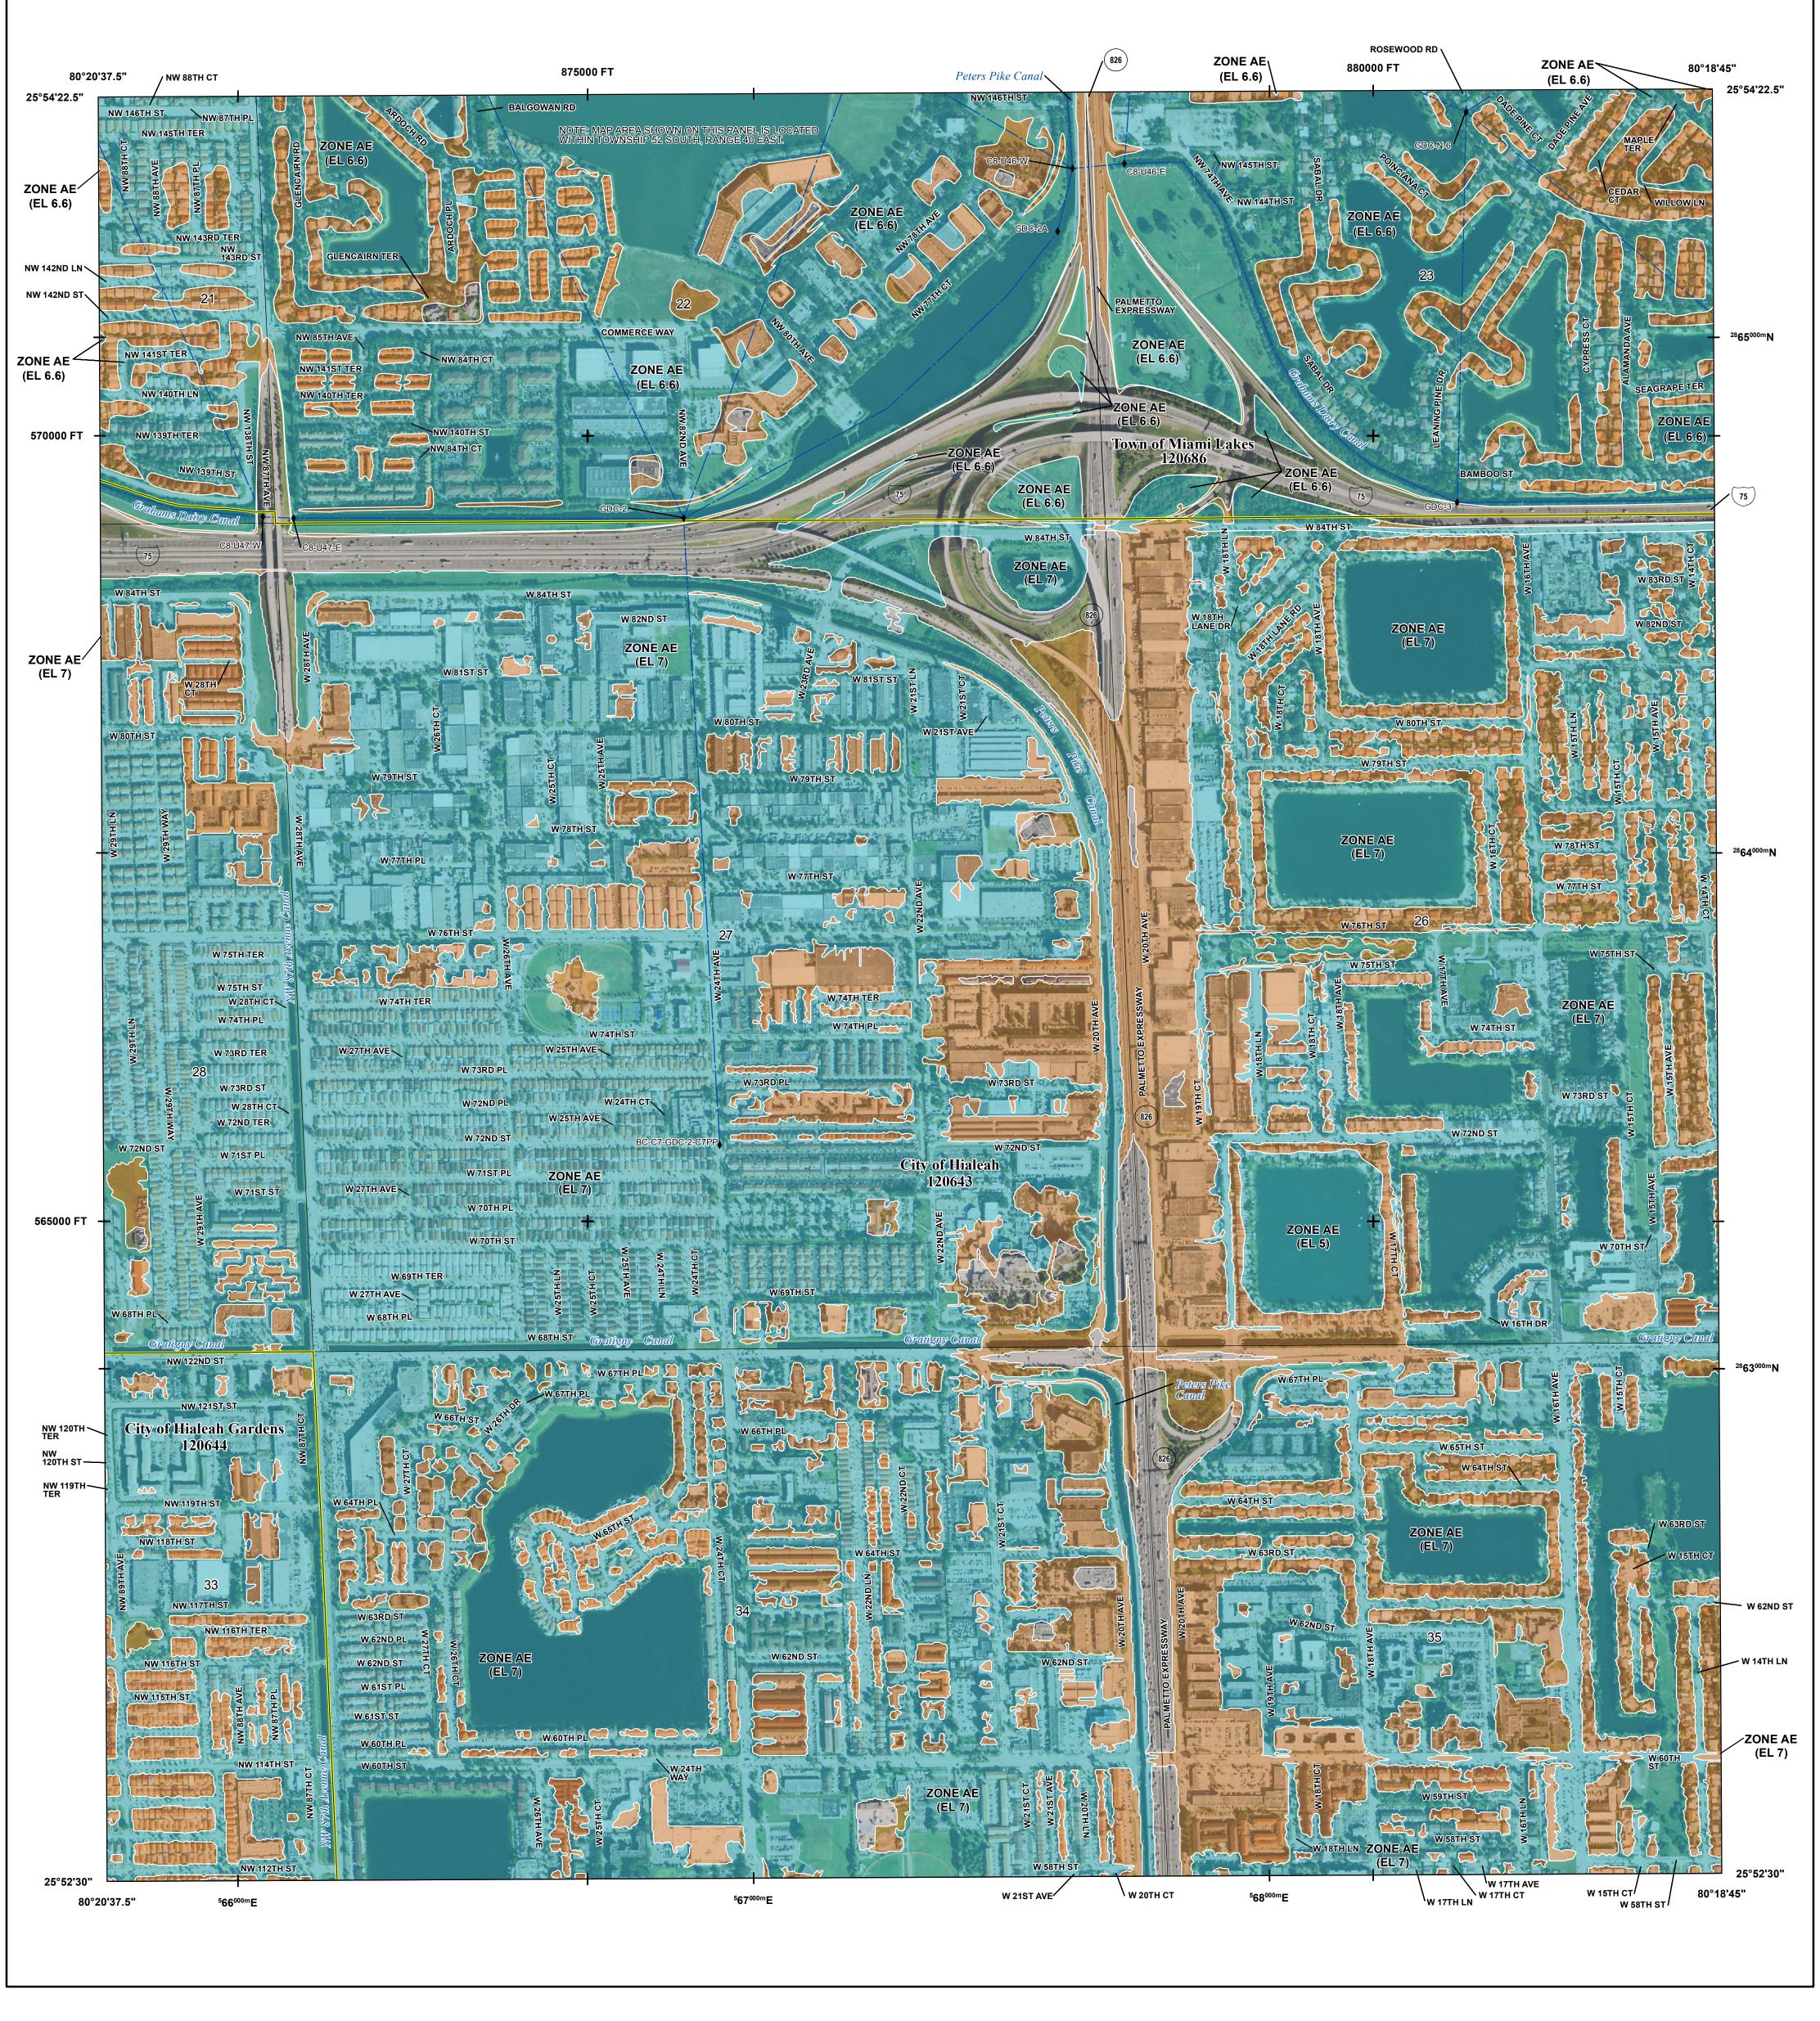

#### FLOOD HAZARD INFORMATION

SEE FIS REPORT FOR DETAILED LEGEND AND INDEX MAP FOR FIRM PANEL LAYOUT THE INFORMATION DEPICTED ON THIS MAP AND SUPPORTING **DOCUMENTATION ARE ALSO AVAILABLE IN DIGITAL FORMAT AT** 

**Limit of Study** 

For community and countywide map dates refer to the Flood Insurance Study Report for this jurisdiction.

To determine if flood insurance is available in this community, contact your Insurance agent or call the National Flood Insurance Program at 1-800-638-6620.

Base map information shown on this FIRM was provided in digital format by Miami-Dade County, dated 2001, 2018 and 2019; the South Florida Water Management District, dated 2003; the U.S. Army Corps of Engineers, dated 2020; and the U.S. Department of Agriculture, dated 2020.

### NATIONAL FLOOD INSURANCE PROGRAM FLOOD INSURANCE RATE MAP

MIAMI-DADE COUNTY, FLORIDA and Incorporated Areas

PANEL 114 OF 1031

**Panel Contains:** COMMUNITY HIALEAH GARDENS, CITY OF HIALEAH, CITY OF MIAMI LAKES, TOWN OF