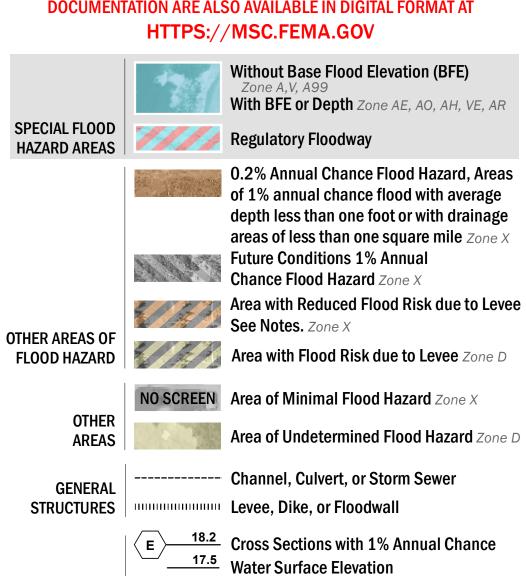

#### FLOOD HAZARD INFORMATION

SEE FIS REPORT FOR DETAILED LEGEND AND INDEX MAP FOR FIRM PANEL LAYOUT THE INFORMATION DEPICTED ON THIS MAP AND SUPPORTING **DOCUMENTATION ARE ALSO AVAILABLE IN DIGITAL FORMAT AT** 

(8) ---- Coastal Transect

OTHER

**FEATURES** 

— -- Coastal Transect Baseline

—- Profile Baseline

Hydrographic Feature

**Jurisdiction Boundary** 

---- 513 --- Base Flood Elevation Line (BFE)

**Limit of Study** 