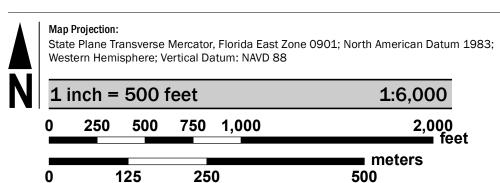

be ordered or obtained

Communities annexing land on adjacent FIRM panels must obtain a current copy of the adjacent panel as well as the current FIRM Index. These may be ordered directly from the Flood Map Service Center at the number listed

For community and countywide map dates refer to the Flood Insurance Study Report for this jurisdiction.

To determine if flood insurance is available in this community, contact your Insurance agent or call the National Flood Insurance Program at 1-800-638-6620.

Base map information shown on this FIRM was provided in digital format by Miami-Dade County, dated 2001, 2018 and 2019; the South Florida Water Management District, dated 2003; the U.S. Army Corps of Engineers, dated 2020; and the U.S. Department of Agriculture, dated 2020.

#### **SCALE**



## PANEL LOCATOR



### NATIONAL FLOOD INSURANCE PROGRAM FLOOD INSURANCE RATE MAP

MIAMI-DADE COUNTY, FLORIDA and Incorporated Areas

PANEL 114 OF 1031



**Panel Contains:** COMMUNITY HIALEAH GARDENS, CITY OF HIALEAH, CITY OF MIAMI LAKES, TOWN OF

National Flood Insurance Program

FEMA

NUMBER PANEL SUFFIX 0114 0114 0114 120644 120643 120686

**REVISED PRELIMINARY** 8/8/2024

> **VERSION NUMBER** 2.6.3.5 MAP NUMBER 12086C0114M **MAP REVISED**