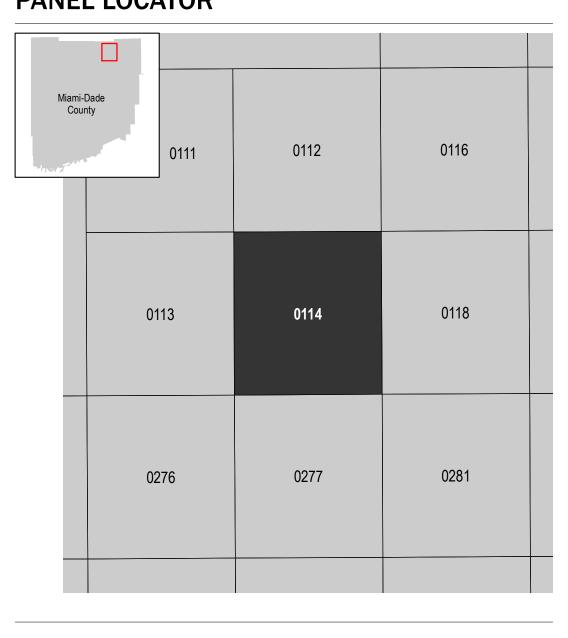

## PANEL LOCATOR

### NATIONAL FLOOD INSURANCE PROGRAM FLOOD INSURANCE RATE MAP

MIAMI-DADE COUNTY, FLORIDA and Incorporated Areas

PANEL 114 OF 1031

**Panel Contains:** COMMUNITY HIALEAH GARDENS, CITY OF HIALEAH, CITY OF MIAMI LAKES, TOWN OF