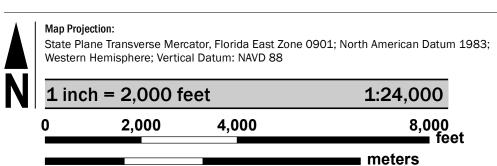

an be ordered or obtained

Communities annexing land on adjacent FIRM panels must obtain a current copy of the adjacent panel as well as the current FIRM Index. These may be ordered directly from the Flood Map Service Center at the number listed

For community and countywide map dates refer to the Flood Insurance Study Report for this jurisdiction.

To determine if flood insurance is available in this community, contact your Insurance agent or call the National Flood Insurance Program at 1-800-638-6620.

Base map information shown on this FIRM was provided in digital format by Miami-Dade County, dated 2001, 2018 and 2019; the South Florida Water Management District, dated 2003; the U.S. Army Corps of Engineers, dated 2020; and the U.S. Department of Agriculture, dated 2020.

## **SCALE**



2,000

## 1,000 PANEL LOCATOR



NATIONAL FLOOD INSURANCE PROGRAM National Flood Insurance Program FEMA FLOOD INSURANCE RATE MAP MIAMI-DADE COUNTY, **FLORIDA** and Incorporated Areas PANEL 850 OF 1031

**Panel Contains:** COMMUNITY MIAMI-DADE COUNTY NUMBER PANEL SUFFIX 120635 0850

**PRELIMINARY** 2/25/2021

> **VERSION NUMBER** 2.6.3.5 **MAP NUMBER** 12086C0850M MAP REVISED