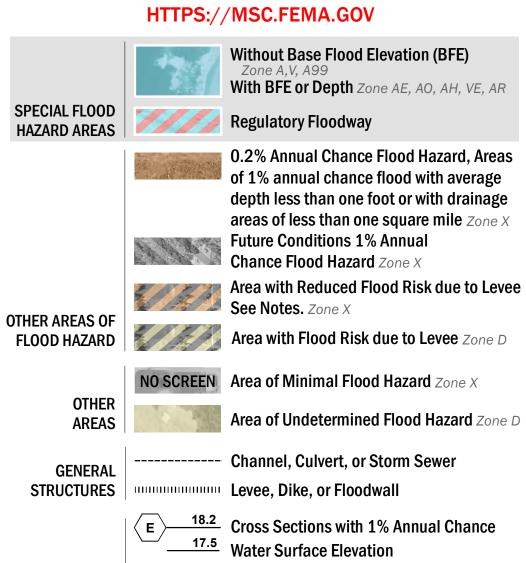

(8) ---- Coastal Transect

OTHER

**FEATURES** 

— -- Coastal Transect Baseline

— Profile Baseline

- Hydrographic Feature

**Jurisdiction Boundary** 

**Base Flood Elevation Line (BFE)** 