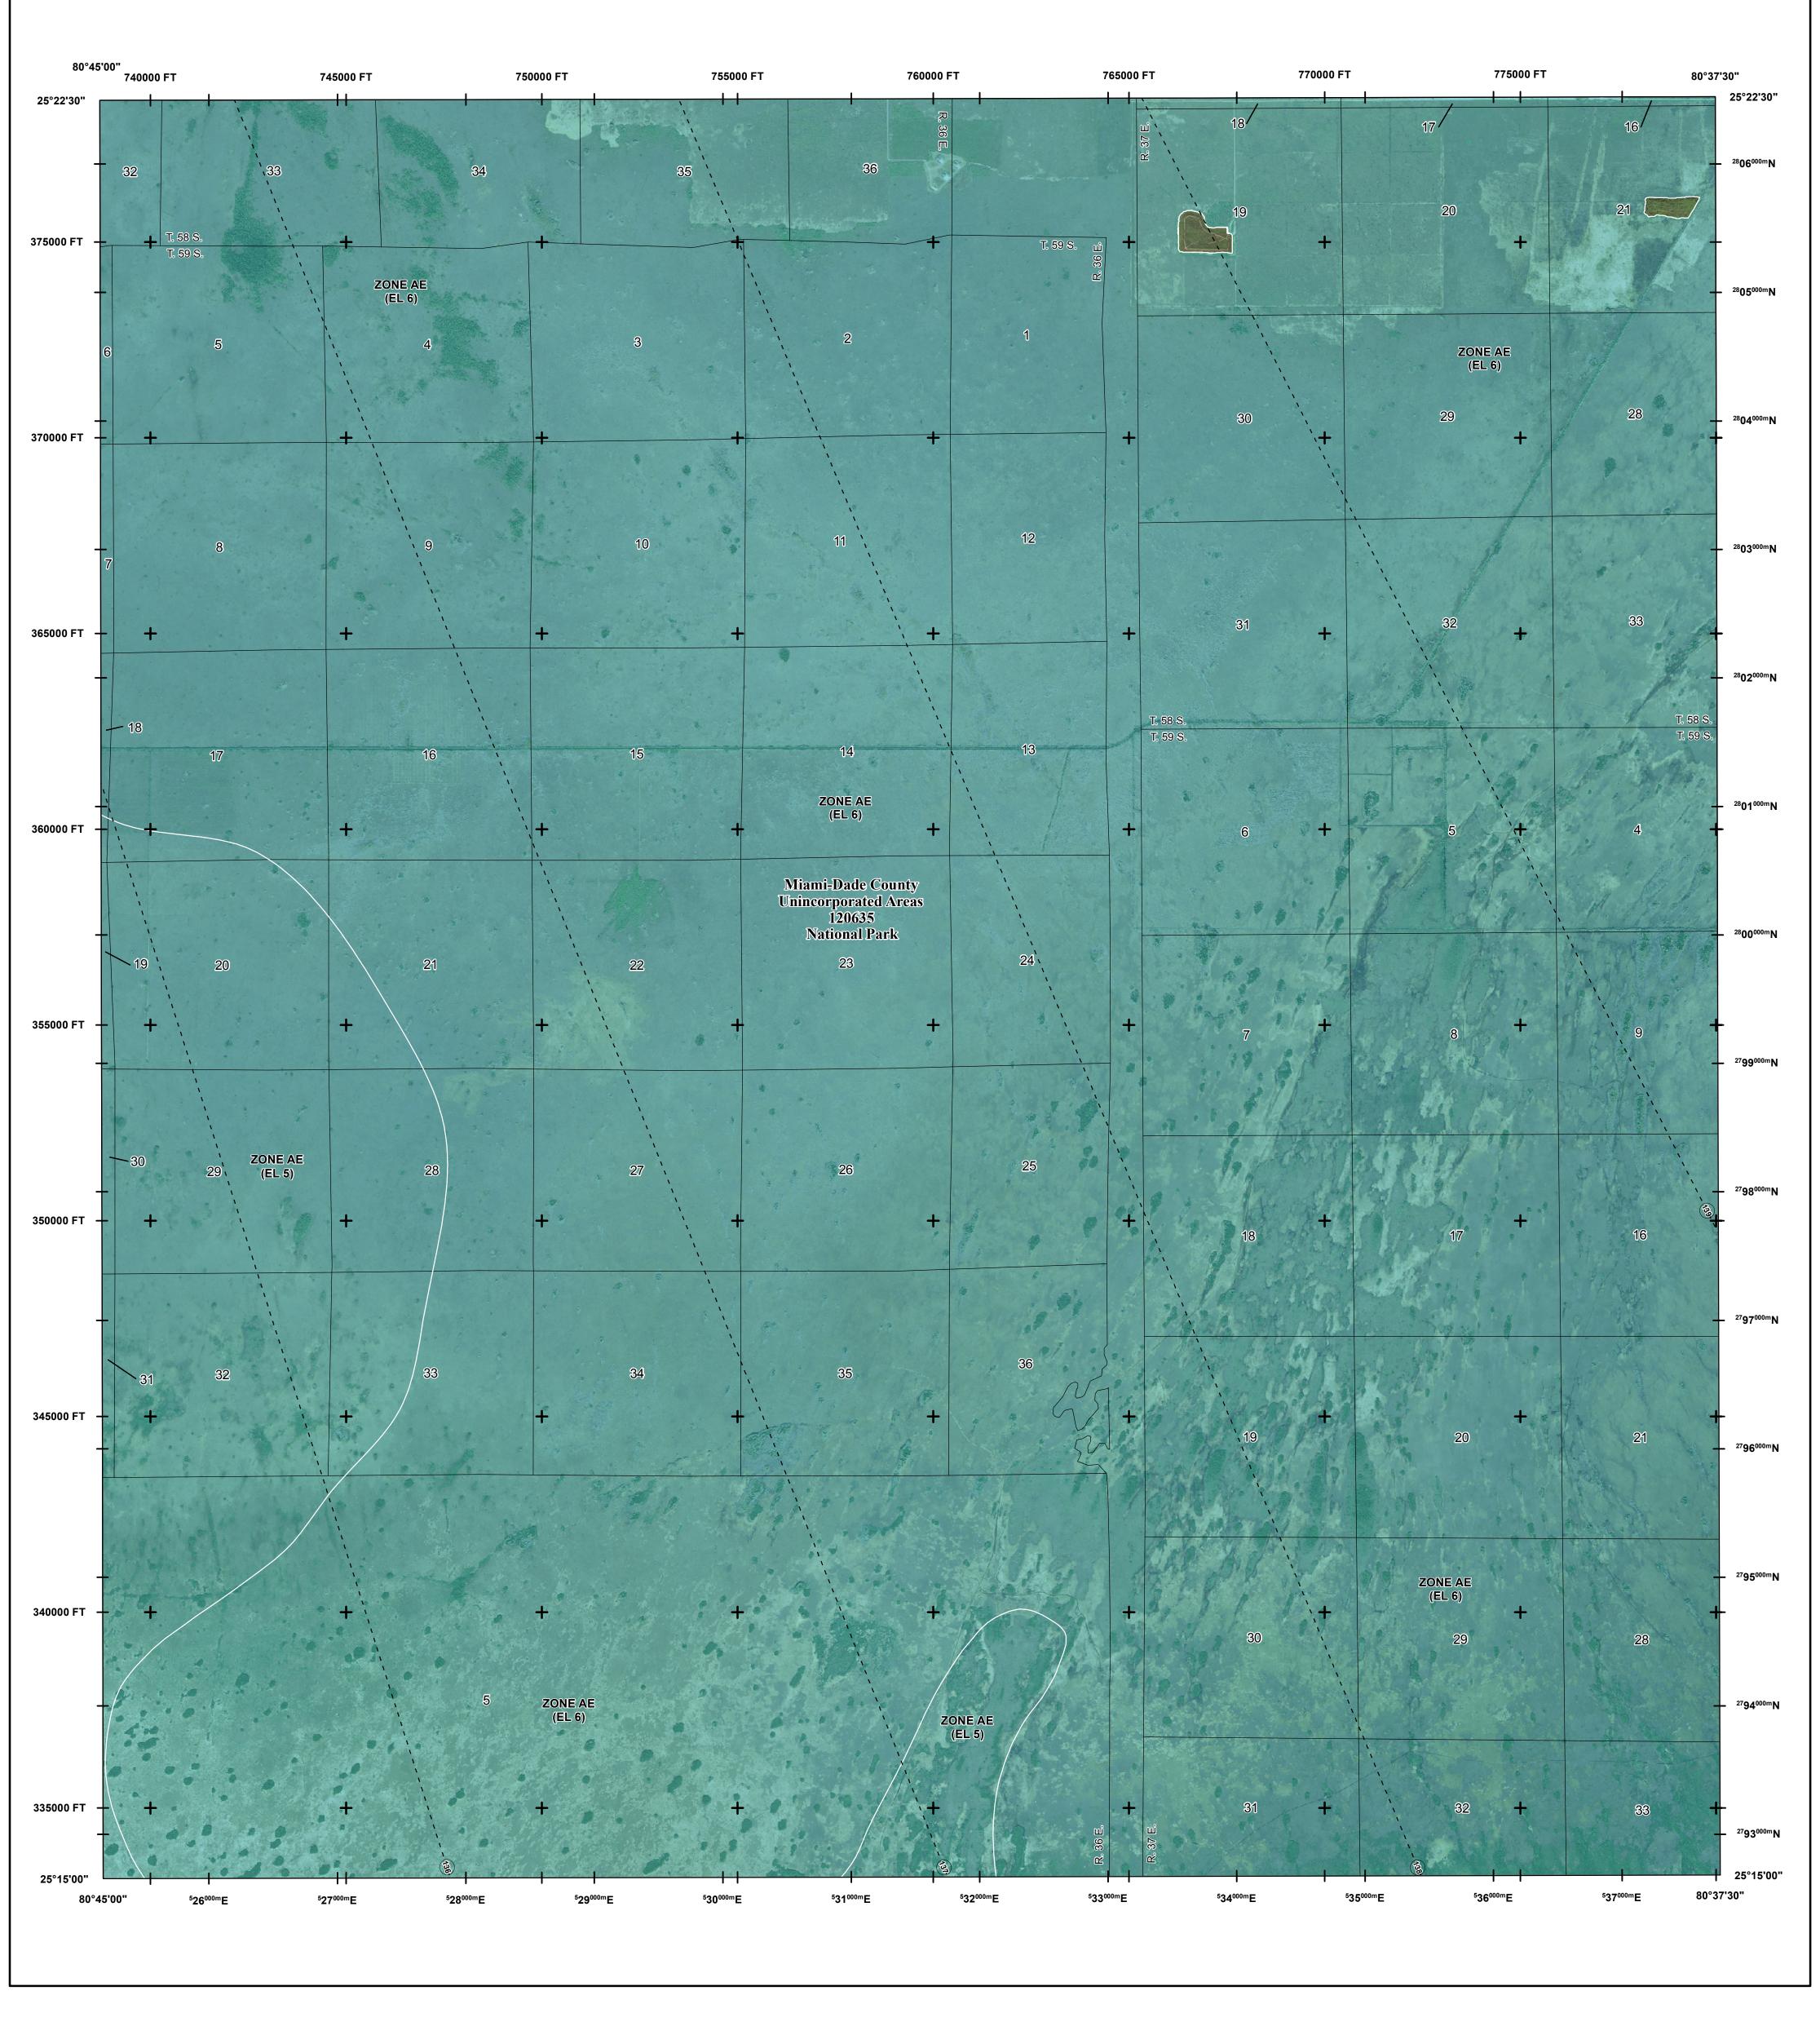

## FLOOD HAZARD INFORMATION

SEE FIS REPORT FOR DETAILED LEGEND AND INDEX MAP FOR FIRM PANEL LAYOUT THE INFORMATION DEPICTED ON THIS MAP AND SUPPORTING DOCUMENTATION ARE ALSO AVAILABLE IN DIGITAL FORMAT AT

Limit of Study

Base map information shown on this FIRM was provided in digital format by Miami-Dade County, dated 2001, 2018 and 2019; the South Florida Water Management District, dated 2003; the U.S. Army Corps of Engineers, dated 2020; and the U.S. Department of Agriculture, dated 2020.