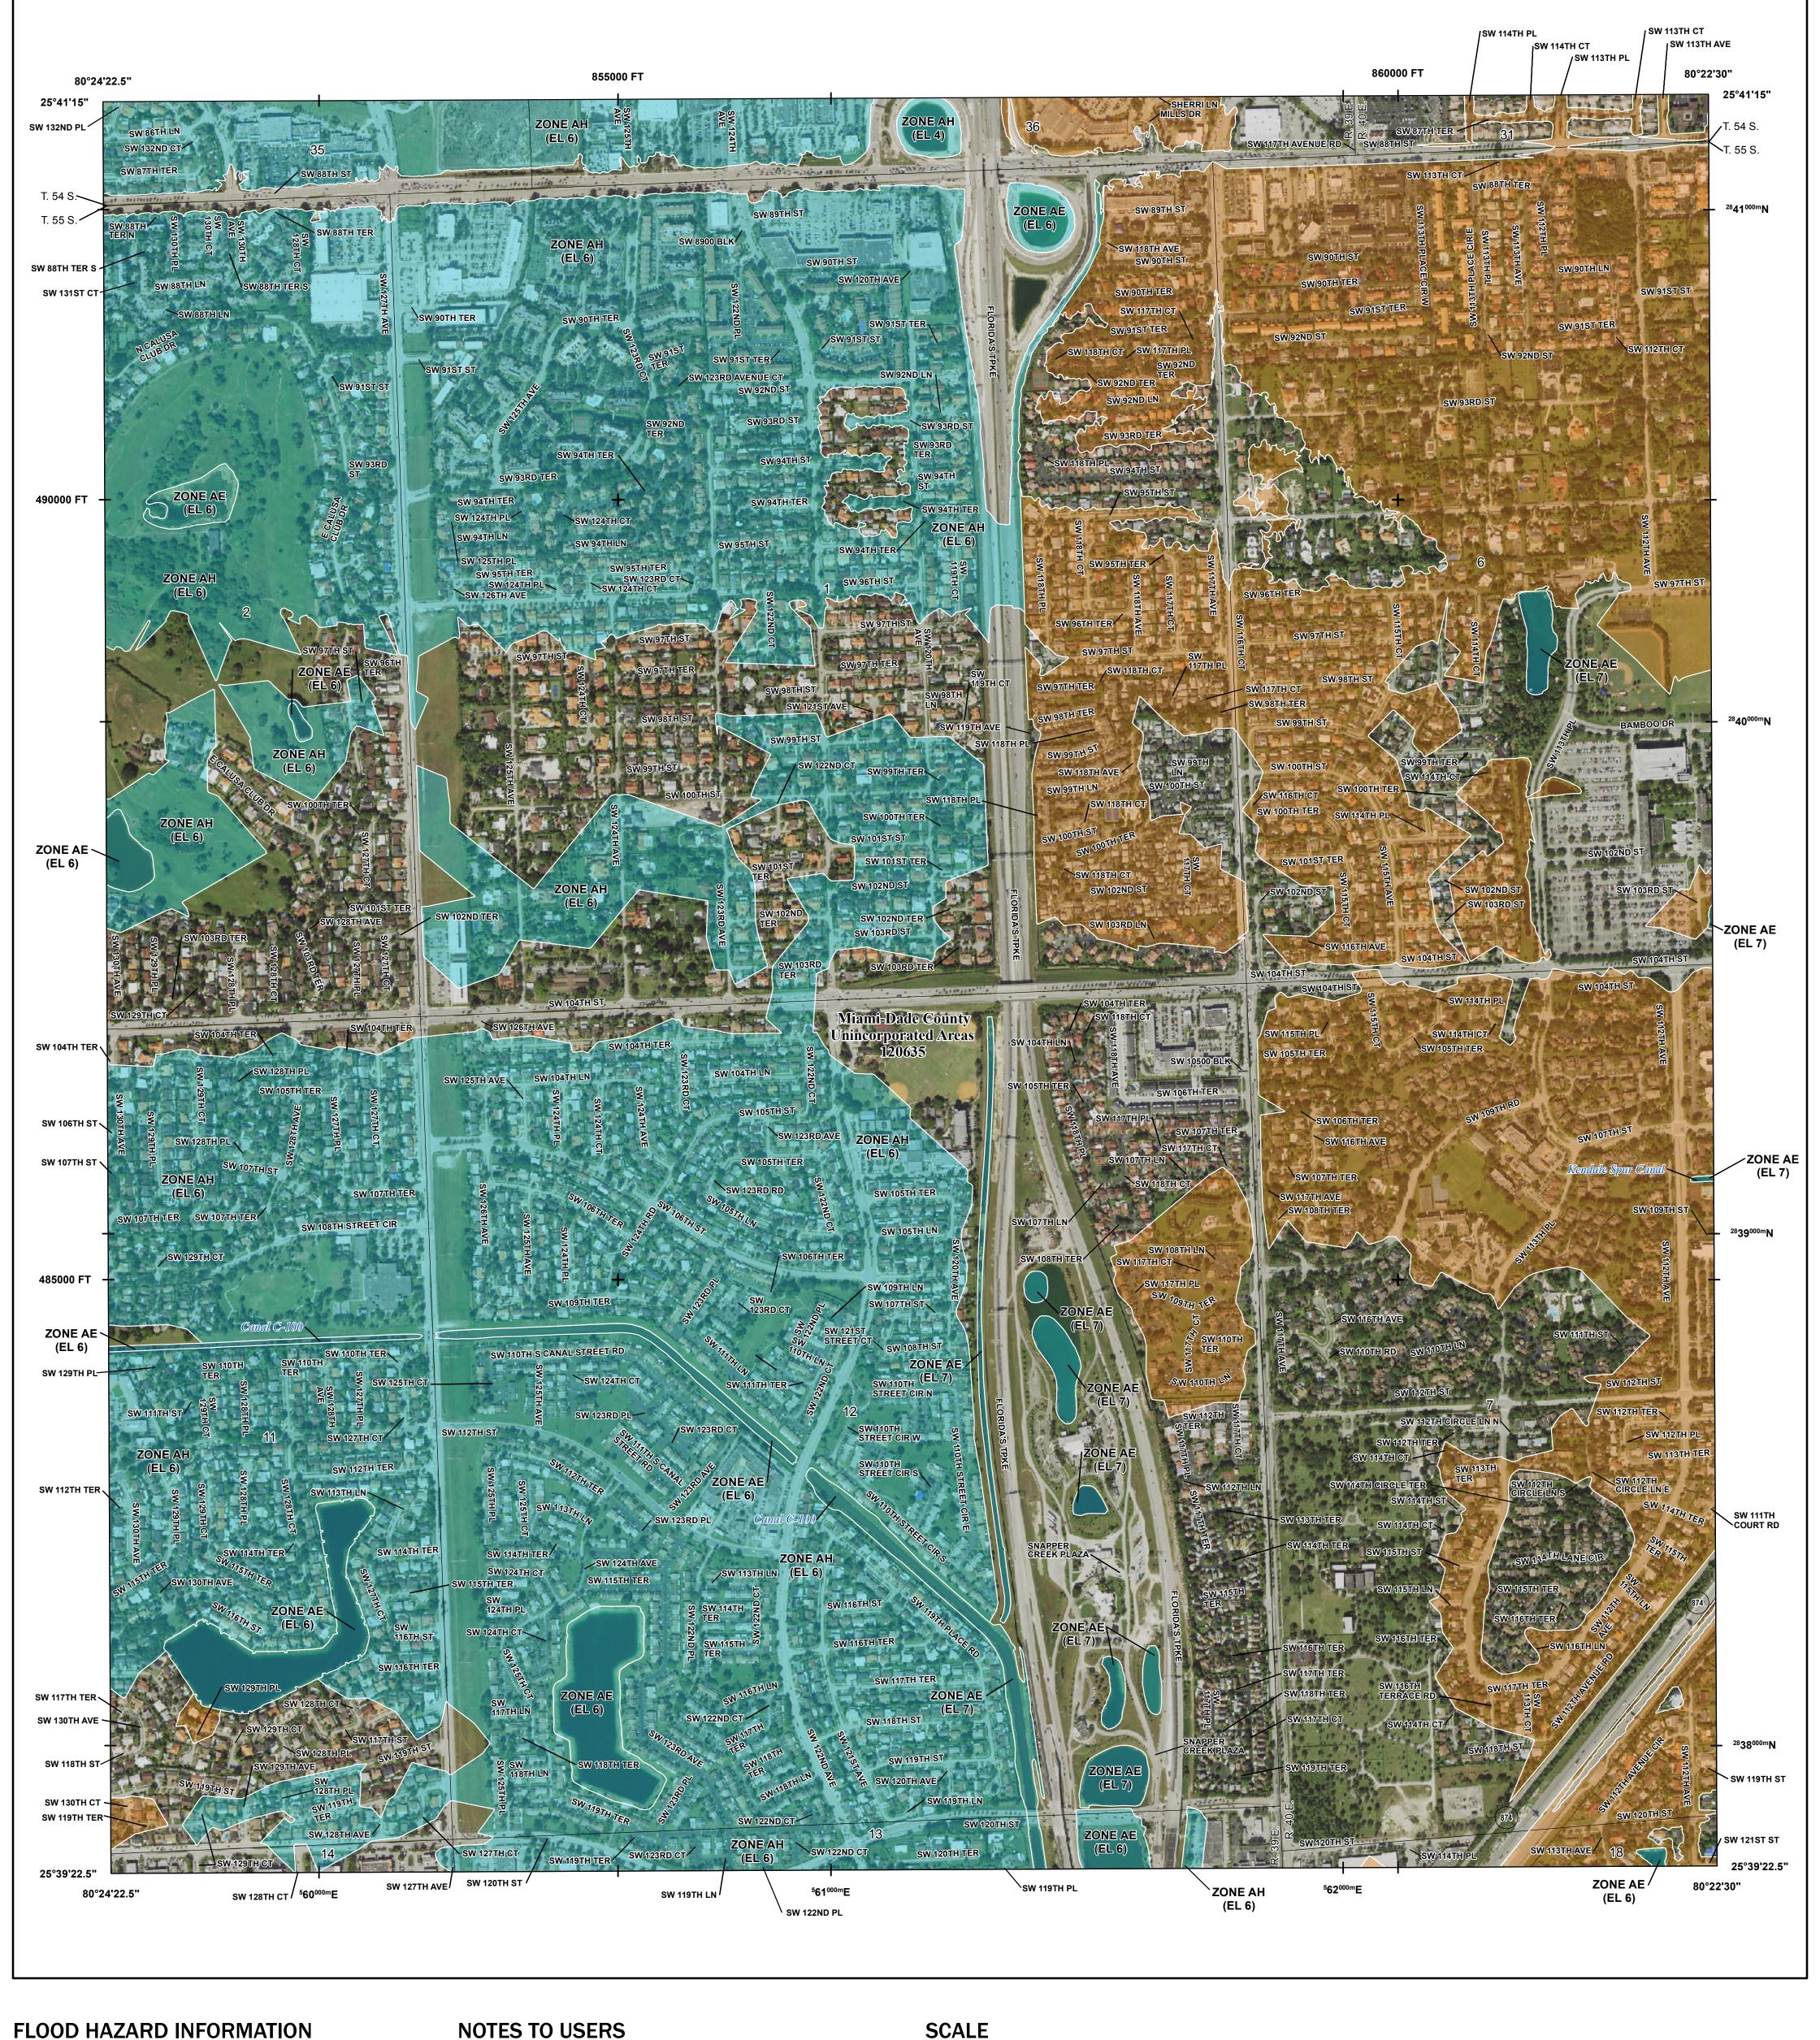

SEE FIS REPORT FOR DETAILED LEGEND AND INDEX MAP FOR FIRM PANEL LAYOUT THE INFORMATION DEPICTED ON THIS MAP AND SUPPORTING DOCUMENTATION ARE ALSO AVAILABLE IN DIGITAL FORMAT AT

- Hydrographic Feature

**Jurisdiction Boundary** 

\*\*\*\* 513 \*\*\*\* Base Flood Elevation Line (BFE)

Limit of Study

OTHER

**FEATURES** 

For information and questions about this Flood Insurance Rate Map (FIRM), available products associated with this FIRM, including historic versions, the current map date for each FIRM panel, how to order products, or the National Flood Insurance Program (NFIP) in general, please call the FEMA Mapping and Insurance exchange at 1-877-FEMA-MAP (1-877-336-2627) or visit the FEMA Flood Map Service Center website at https://msc.fema.gov. Available products may include previously issued Letters of Map Change, a Flood Insurance Study Report, and/or digital versions of this map. Many of these products can be ordered or obtained directly from the website.

Communities annexing land on adjacent FIRM panels must obtain a current copy of the adjacent panel as well as the current FIRM Index. These may be ordered directly from the Flood Map Service Center at the number listed

For community and countywide map dates refer to the Flood Insurance Study Report for this jurisdiction. To determine if flood insurance is available in this community, contact your Insurance agent or call the National

Base map information shown on this FIRM was provided in digital format by Miami-Dade County, dated 2001, 2018 and 2019; the South Florida Water Management District, dated 2003; the U.S. Army Corps of Engineers,

Flood Insurance Program at 1-800-638-6620. dated 2020; and the U.S. Department of Agriculture, dated 2020.