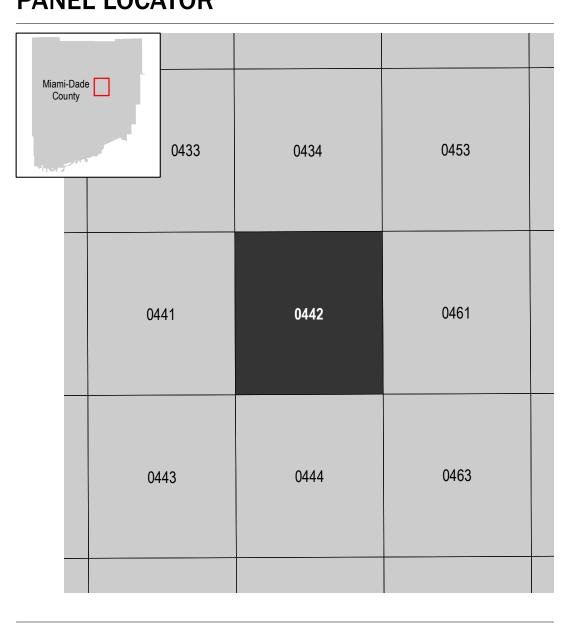

## **PANEL LOCATOR**

NATIONAL FLOOD INSURANCE PROGRAM FLOOD INSURANCE RATE MAP

MIAMI-DADE COUNTY, FLORIDA and Incorporated Areas

PANEL 442 OF 1031

**Panel Contains:** COMMUNITY MIAMI-DADE COUNTY

National Flood Insurance Program

FEMA

NUMBER PANEL SUFFIX 120635 0442

**PRELIMINARY** 2/25/2021

> **VERSION NUMBER** 2.6.3.5 MAP NUMBER 12086C0442M **MAP REVISED**