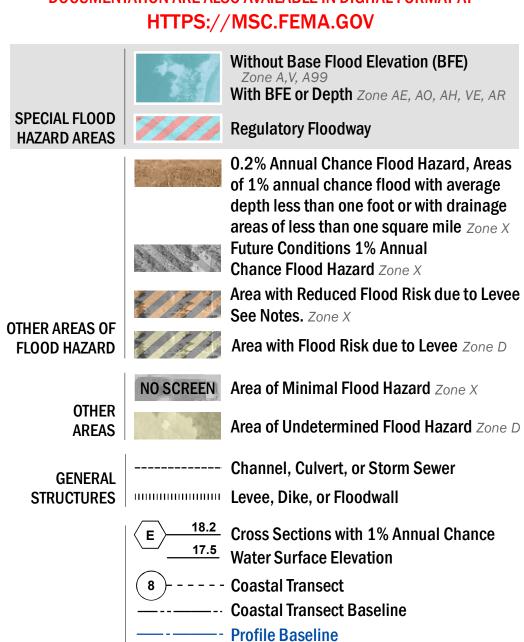

SEE FIS REPORT FOR DETAILED LEGEND AND INDEX MAP FOR FIRM PANEL LAYOUT THE INFORMATION DEPICTED ON THIS MAP AND SUPPORTING DOCUMENTATION ARE ALSO AVAILABLE IN DIGITAL FORMAT AT

- Hydrographic Feature

**Jurisdiction Boundary** 

\*\*\*\* 513 \*\*\*\* Base Flood Elevation Line (BFE)

Limit of Study

OTHER

**FEATURES** 

For information and questions about this Flood Insurance Rate Map (FIRM), available products associated with this FIRM, including historic versions, the current map date for each FIRM panel, how to order products, or the National Flood Insurance Program (NFIP) in general, please call the FEMA Mapping and Insurance exchange at 1-877-FEMA-MAP (1-877-336-2627) or visit the FEMA Flood Map Service Center website at https://msc.fema.gov. Available products may include previously issued Letters of Map Change, a Flood Insurance Study Report, and/or digital versions of this map. Many of these products can be ordered or obtained directly from the website.