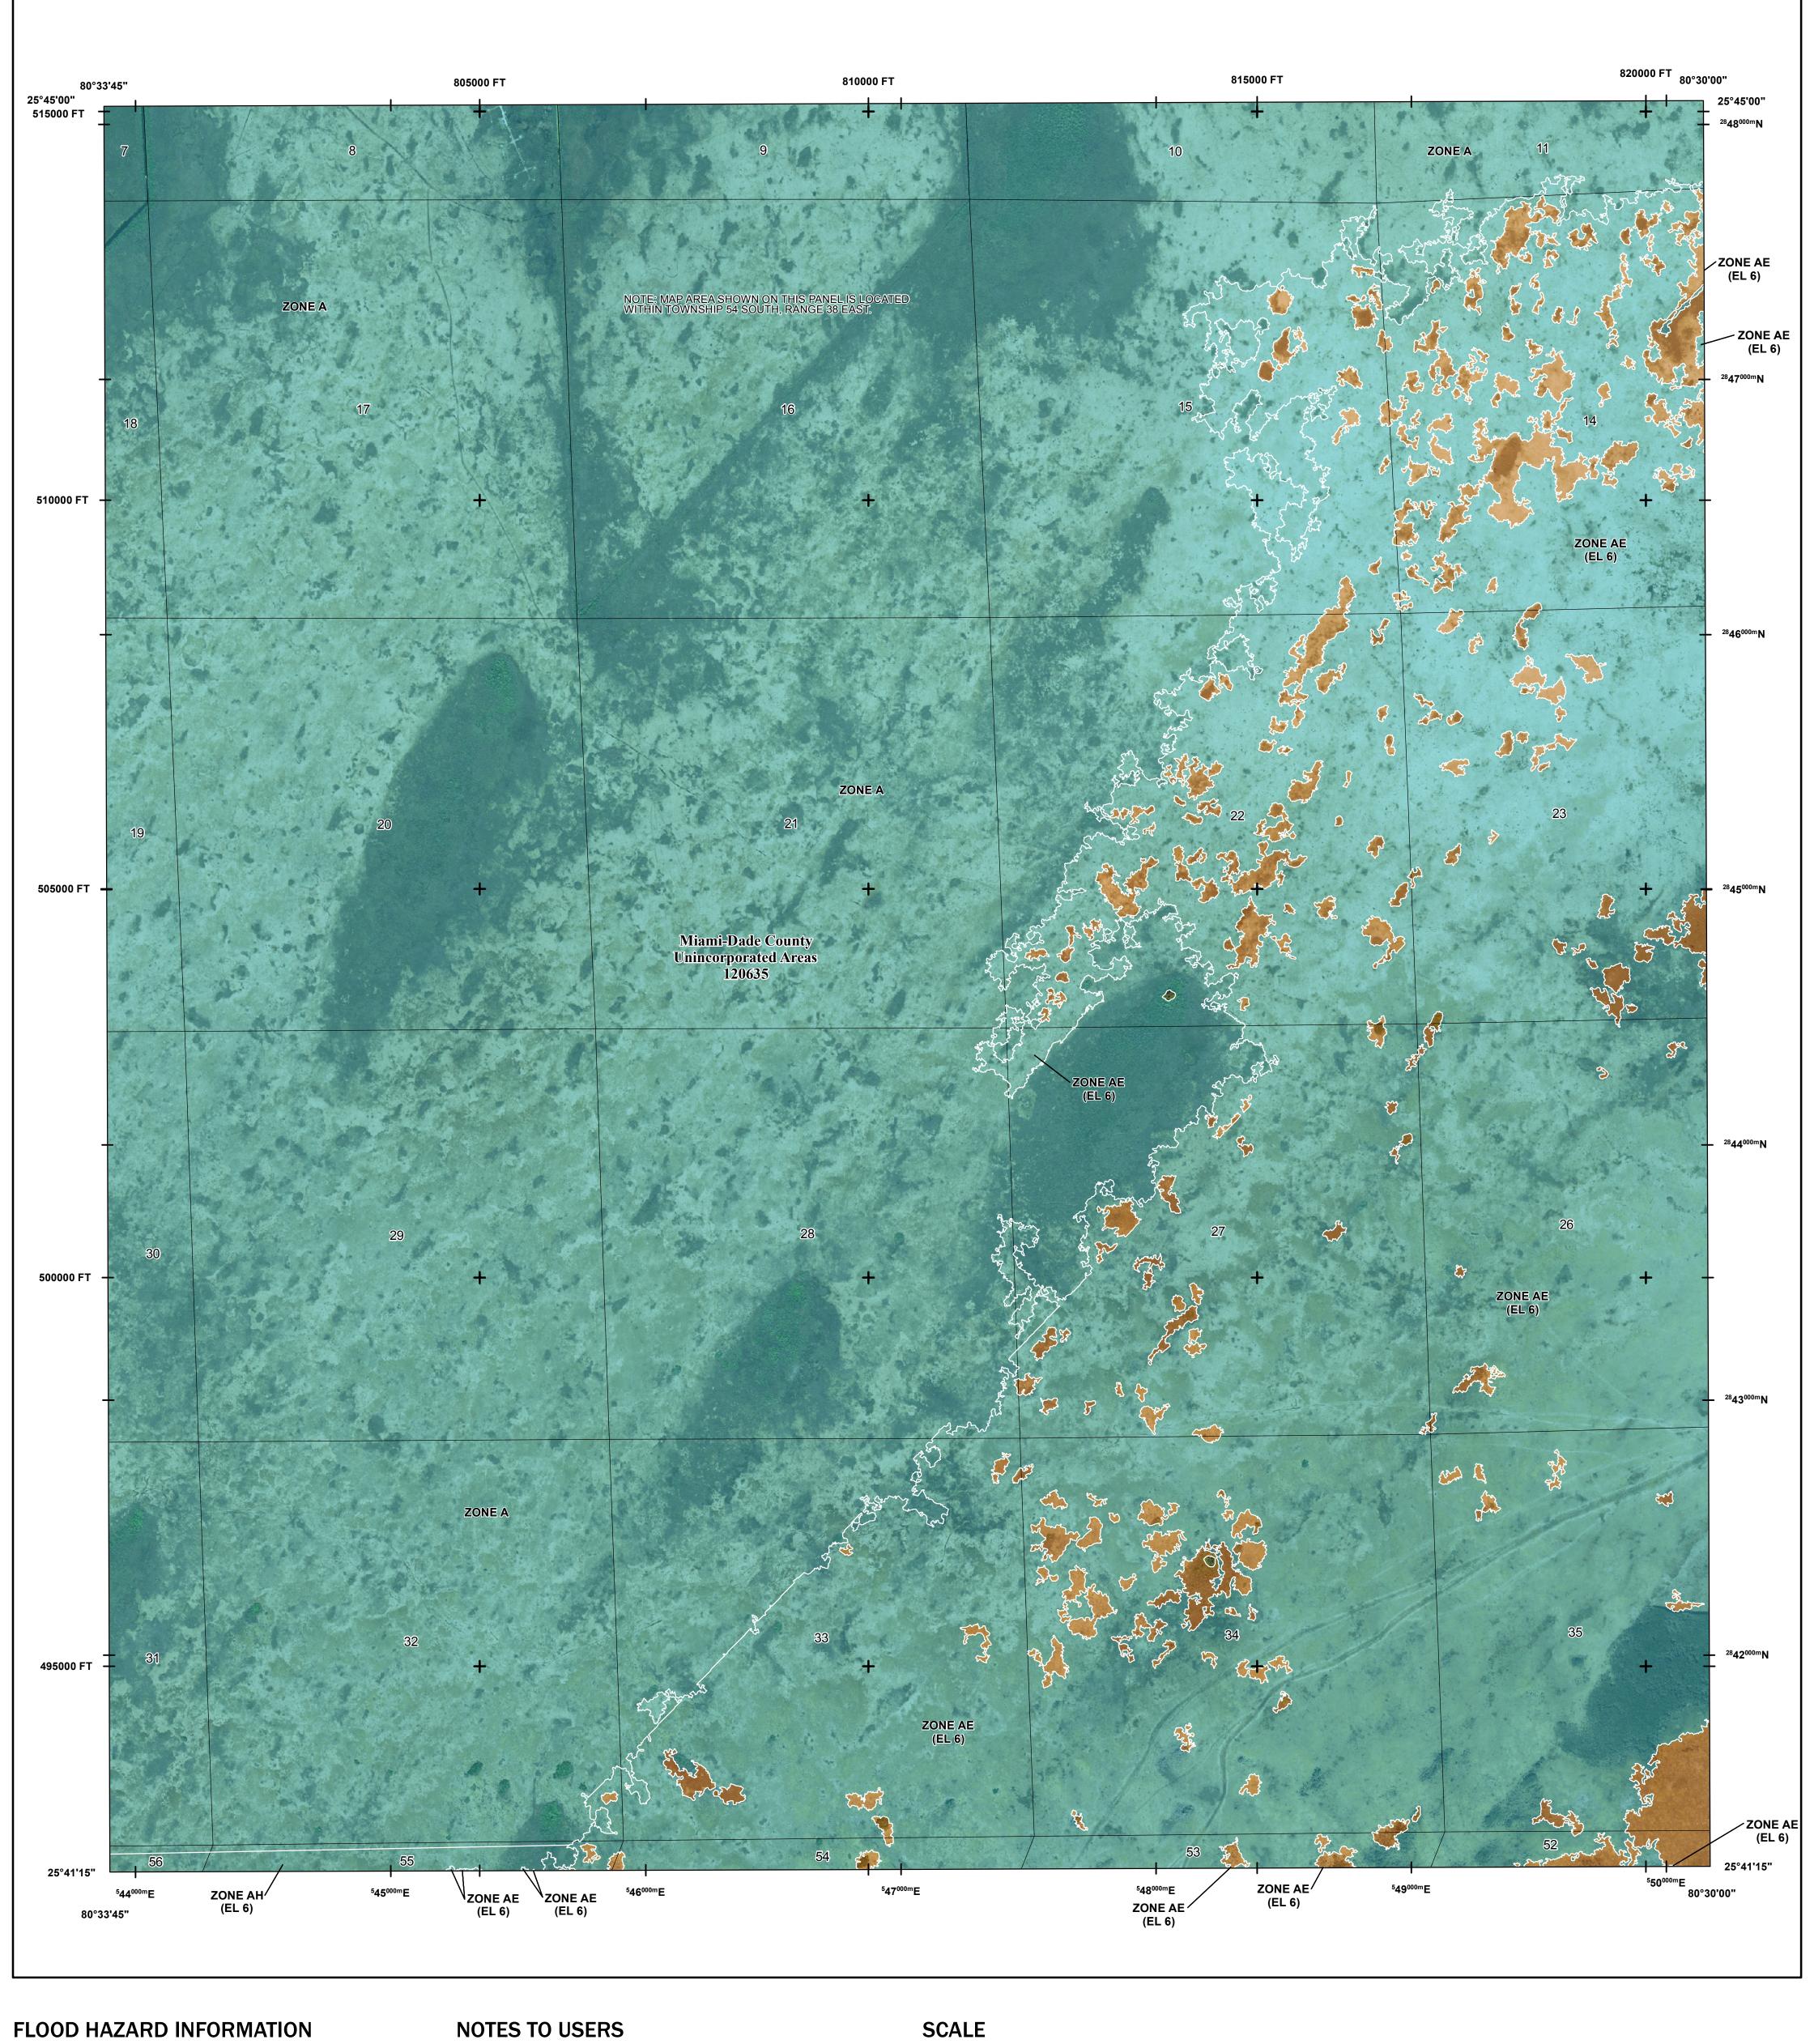

## PANEL LOCATOR

NATIONAL FLOOD INSURANCE PROGRAM FLOOD INSURANCE RATE MAP

MIAMI-DADE COUNTY, FLORIDA and Incorporated Areas

PANEL 410 OF 1031

**Panel Contains:** 

COMMUNITY MIAMI-DADE COUNTY

National Flood Insurance Program

FEMA

SZONEX

NUMBER PANEL SUFFIX 120635 0410

**PRELIMINARY** 2/25/2021

> **VERSION NUMBER** 2.6.3.5 **MAP NUMBER** 12086C0410M MAP REVISED