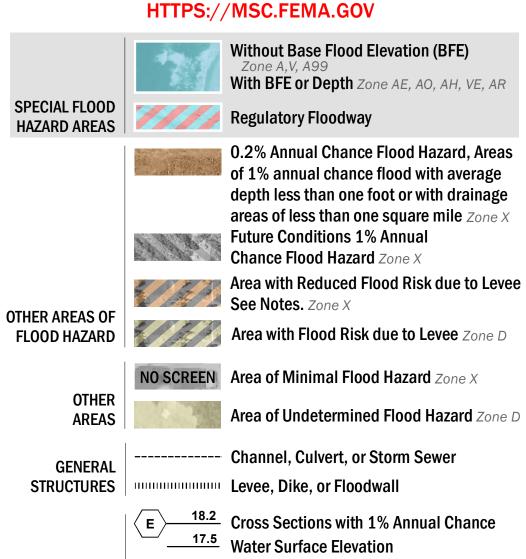

SEE FIS REPORT FOR DETAILED LEGEND AND INDEX MAP FOR FIRM PANEL LAYOUT THE INFORMATION DEPICTED ON THIS MAP AND SUPPORTING DOCUMENTATION ARE ALSO AVAILABLE IN DIGITAL FORMAT AT

8 ---- Coastal Transect

OTHER

**FEATURES** 

—--- Coastal Transect Baseline

—- Profile Baseline

- Hydrographic Feature

**Jurisdiction Boundary** 

**Base Flood Elevation Line (BFE)** 

Limit of Study

For information and questions about this Flood Insurance Rate Map (FIRM), available products associated with this FIRM, including historic versions, the current map date for each FIRM panel, how to order products, or the National Flood Insurance Program (NFIP) in general, please call the FEMA Mapping and Insurance eXchange at 1-877-FEMA-MAP (1-877-336-2627) or visit the FEMA Flood Map Service Center website at https://msc.fema.gov. Available products may include previously issued Letters of Map Change, a Flood Insurance Study Report, and/or digital versions of this map. Many of these products can be ordered or obtained