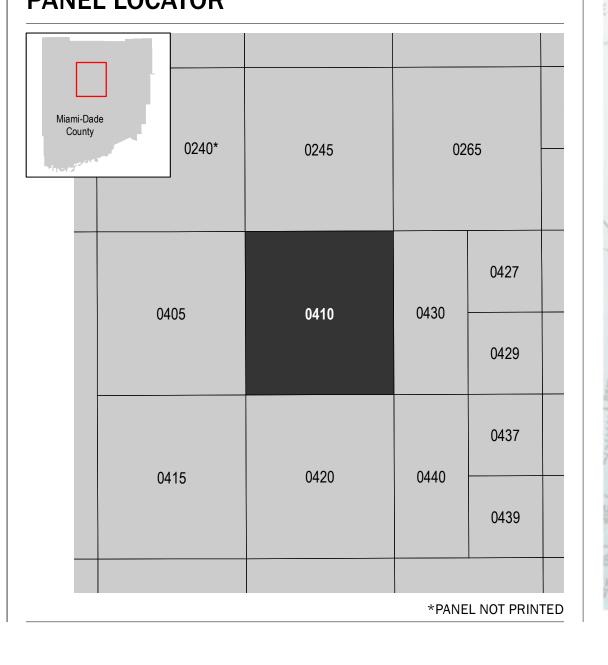

## PANEL LOCATOR

NATIONAL FLOOD INSURANCE PROGRAM FLOOD INSURANCE RATE MAP

MIAMI-DADE COUNTY, FLORIDA and Incorporated Areas

PANEL 410 OF 1031

**Panel Contains:** 

COMMUNITY MIAMI-DADE COUNTY

National Flood Insurance Program