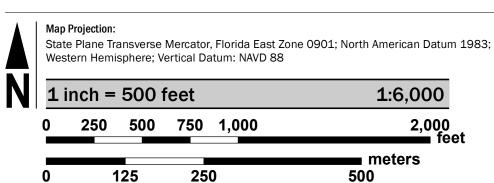

t, and/or digital versions of this map. Many of these products can be ordered or obtained

Communities annexing land on adjacent FIRM panels must obtain a current copy of the adjacent panel as well as the current FIRM Index. These may be ordered directly from the Flood Map Service Center at the number listed

For community and countywide map dates refer to the Flood Insurance Study Report for this jurisdiction.

To determine if flood insurance is available in this community, contact your Insurance agent or call the National Flood Insurance Program at 1-800-638-6620.

Base map information shown on this FIRM was provided in digital format by Miami-Dade County, dated 2001, 2018 and 2019; the South Florida Water Management District, dated 2003; the U.S. Army Corps of Engineers,

## **SCALE**



## **PANEL LOCATOR**



NATIONAL FLOOD INSURANCE PROGRAM FLOOD INSURANCE RATE MAP

MIAMI-DADE COUNTY, **FLORIDA** and Incorporated Areas

PANEL 293 OF 1031



National Flood Insurance Program

FEMA

**Panel Contains:** COMMUNITY

NUMBER PANEL SUFFIX CORAL GABLES, CITY OF MIAMI, CITY OF MIAMI-DADE COUNTY WEST MIAMI, CITY OF 0293 0293 0293 0293 120639 120650 120635 M M 120662

> **PRELIMINARY** 2/25/2021

> > **VERSION NUMBER** 2.6.3.5 **MAP NUMBER** 12086C0293M MAP REVISED