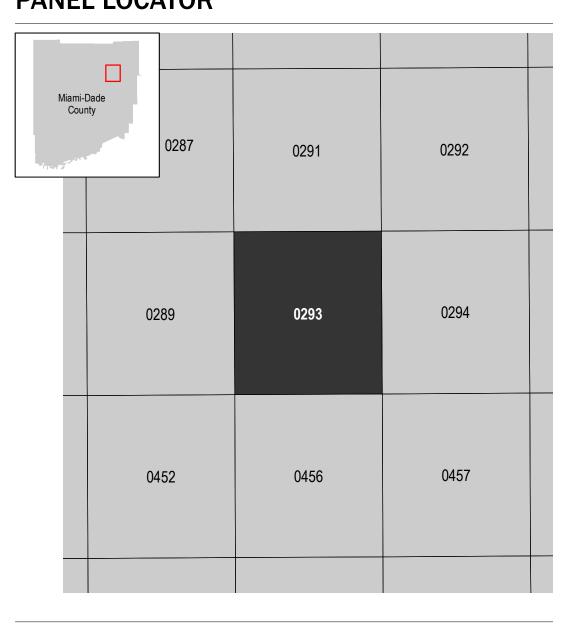

## **PANEL LOCATOR**

NATIONAL FLOOD INSURANCE PROGRAM FLOOD INSURANCE RATE MAP

MIAMI-DADE COUNTY, **FLORIDA** and Incorporated Areas

PANEL 293 OF 1031

National Flood Insurance Program

FEMA

**Panel Contains:** COMMUNITY

NUMBER PANEL SUFFIX CORAL GABLES, CITY OF MIAMI, CITY OF MIAMI-DADE COUNTY WEST MIAMI, CITY OF 0293 0293 0293 0293 120639 120650 120635 M M 120662

> **PRELIMINARY** 2/25/2021

> > **VERSION NUMBER** 2.6.3.5 **MAP NUMBER** 12086C0293M MAP REVISED