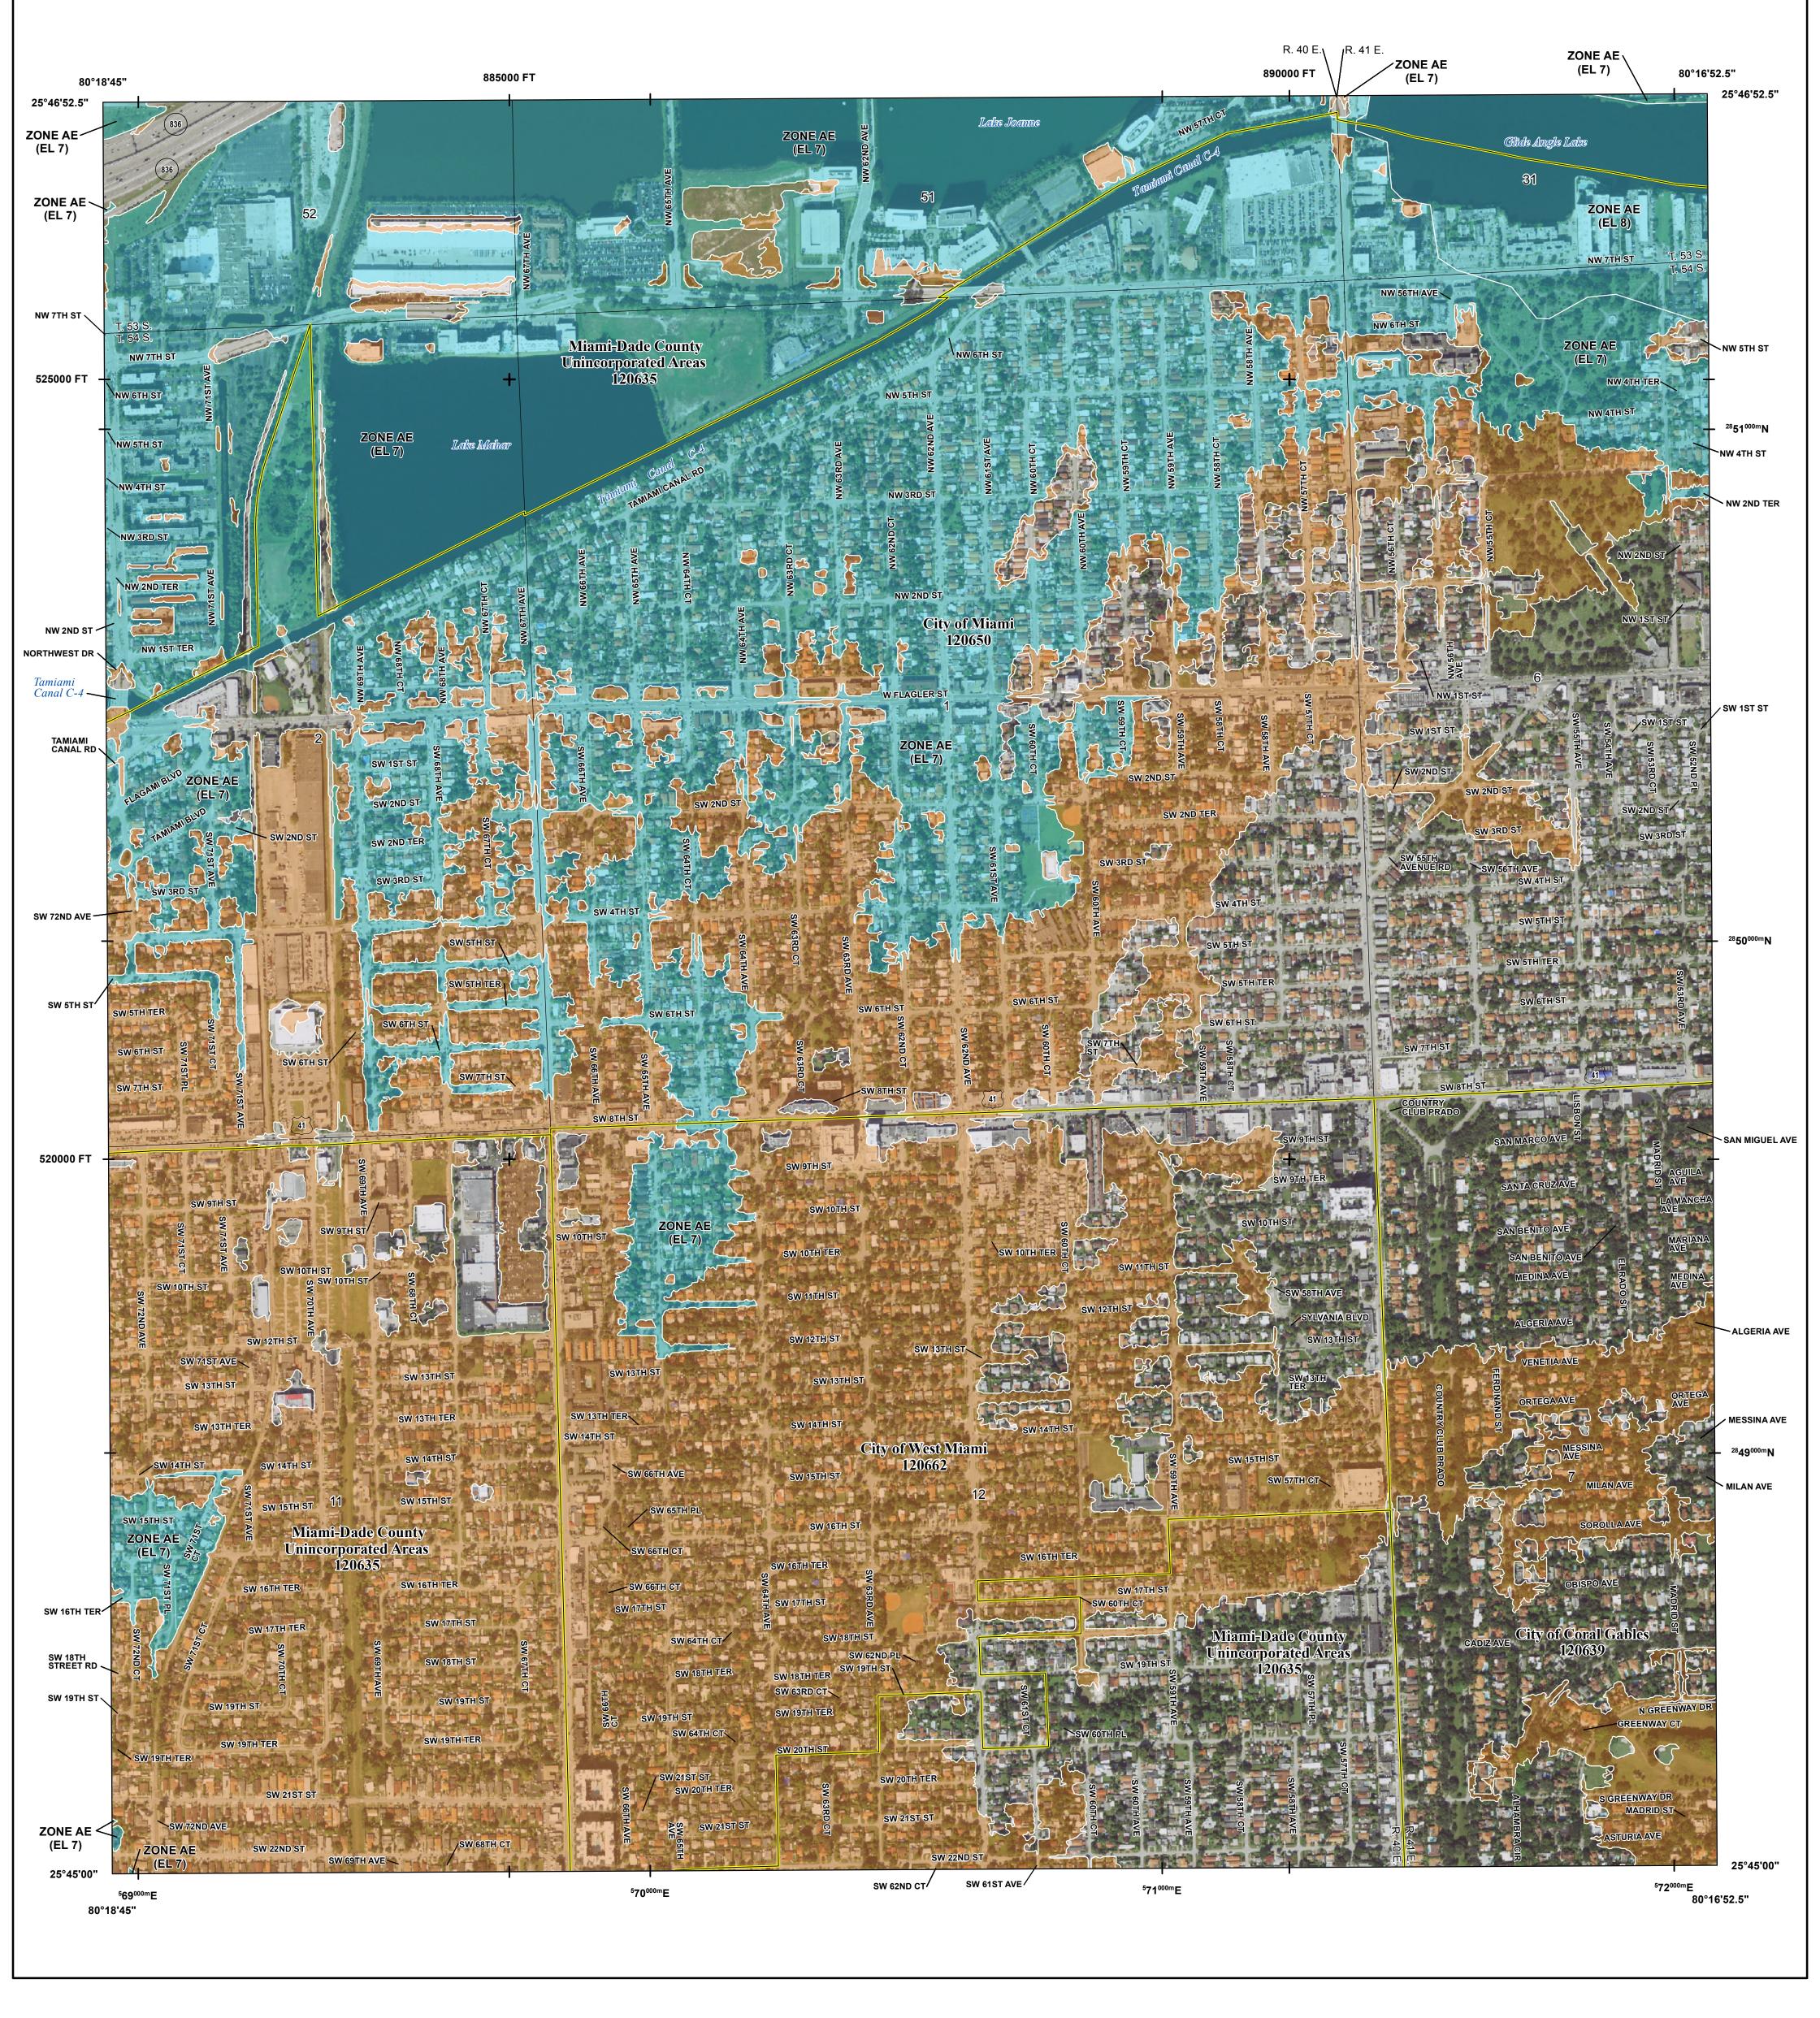

Base map information shown on this FIRM was provided in digital format by Miami-Dade County, dated 2001, 2018 and 2019; the South Florida Water Management District, dated 2003; the U.S. Army Corps of Engineers,