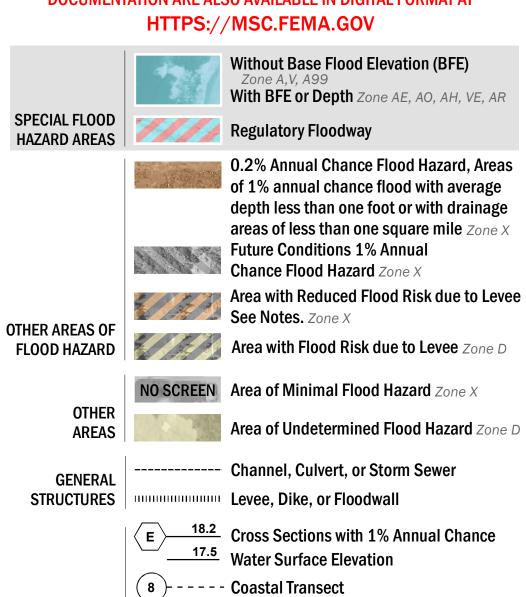

## FLOOD HAZARD INFORMATION

SEE FIS REPORT FOR DETAILED LEGEND AND INDEX MAP FOR FIRM PANEL LAYOUT THE INFORMATION DEPICTED ON THIS MAP AND SUPPORTING **DOCUMENTATION ARE ALSO AVAILABLE IN DIGITAL FORMAT AT** 

----- Coastal Transect Baseline

—- Profile Baseline

- Hydrographic Feature

**Jurisdiction Boundary** 

**Base Flood Elevation Line (BFE)** 

Limit of Study

OTHER

**FEATURES** 