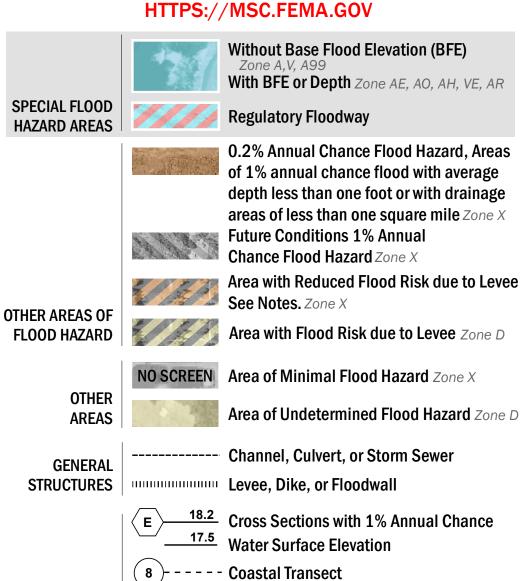

— Profile Baseline

Limit of Study

OTHER

**FEATURES** 

- Hydrographic Feature

**Jurisdiction Boundary** 

**Base Flood Elevation Line (BFE)** 

For information and questions about this Flood Insurance Rate Map (FIRM), available products associated with this FIRM, including historic versions, the current map date for each FIRM panel, how to order products, or the National Flood Insurance Program (NFIP) in general, please call the FEMA Mapping and Insurance eXchange at 1-877-FEMA-MAP (1-877-336-2627) or visit the FEMA Flood Map Service Center website at https://msc.fema.gov. Available products may include previously issued Letters of Map Change, a Flood Insurance Study Report, and/or digital versions of this map. Many of these products can be ordered or obtained directly from the website.