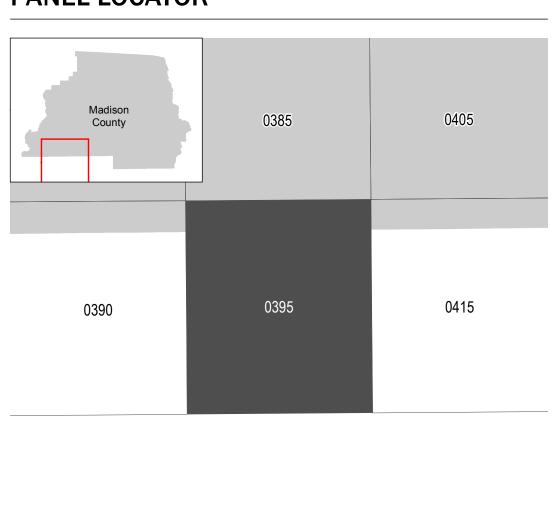

s can be ordered or obtained directly from the website.

Communities annexing land on adjacent FIRM panels must obtain a current copy of the adjacent panel as well as the current FIRM Index. These may be ordered directly from the Flood Map Service Center at the number

obtained directly from the website.

For community and countywide map dates refer to the Flood Insurance Study report for this jurisdiction.

To determine if flood insurance is available in this community, contact your Insurance agent or call the National Flood Insurance Program at 1-800-638-6620.

Base map information shown on this FIRM was provided in digital format by the Florida Department of Transportation, Survey and Mapping Office. This information was derived from digital orthoimagery dated 2019



## PANEL LOCATOR



## NATIONAL FLOOD INSURANCE PROGRAM FLOOD INSURANCE RATE MAP

MADISON COUNTY, FL and Incorporated Areas

PANEL 395 OF 488



Panel Contains:

COMMUNITY MADISON COUNTY

National Flood Insurance Program

NUMBER PANEL SUFFIX 120149 0395

**PRELIMINARY** 3/29/2023

> **VERSION NUMBER** 2.6.5.6 **MAP NUMBER** 12079C0395D MAP REVISED