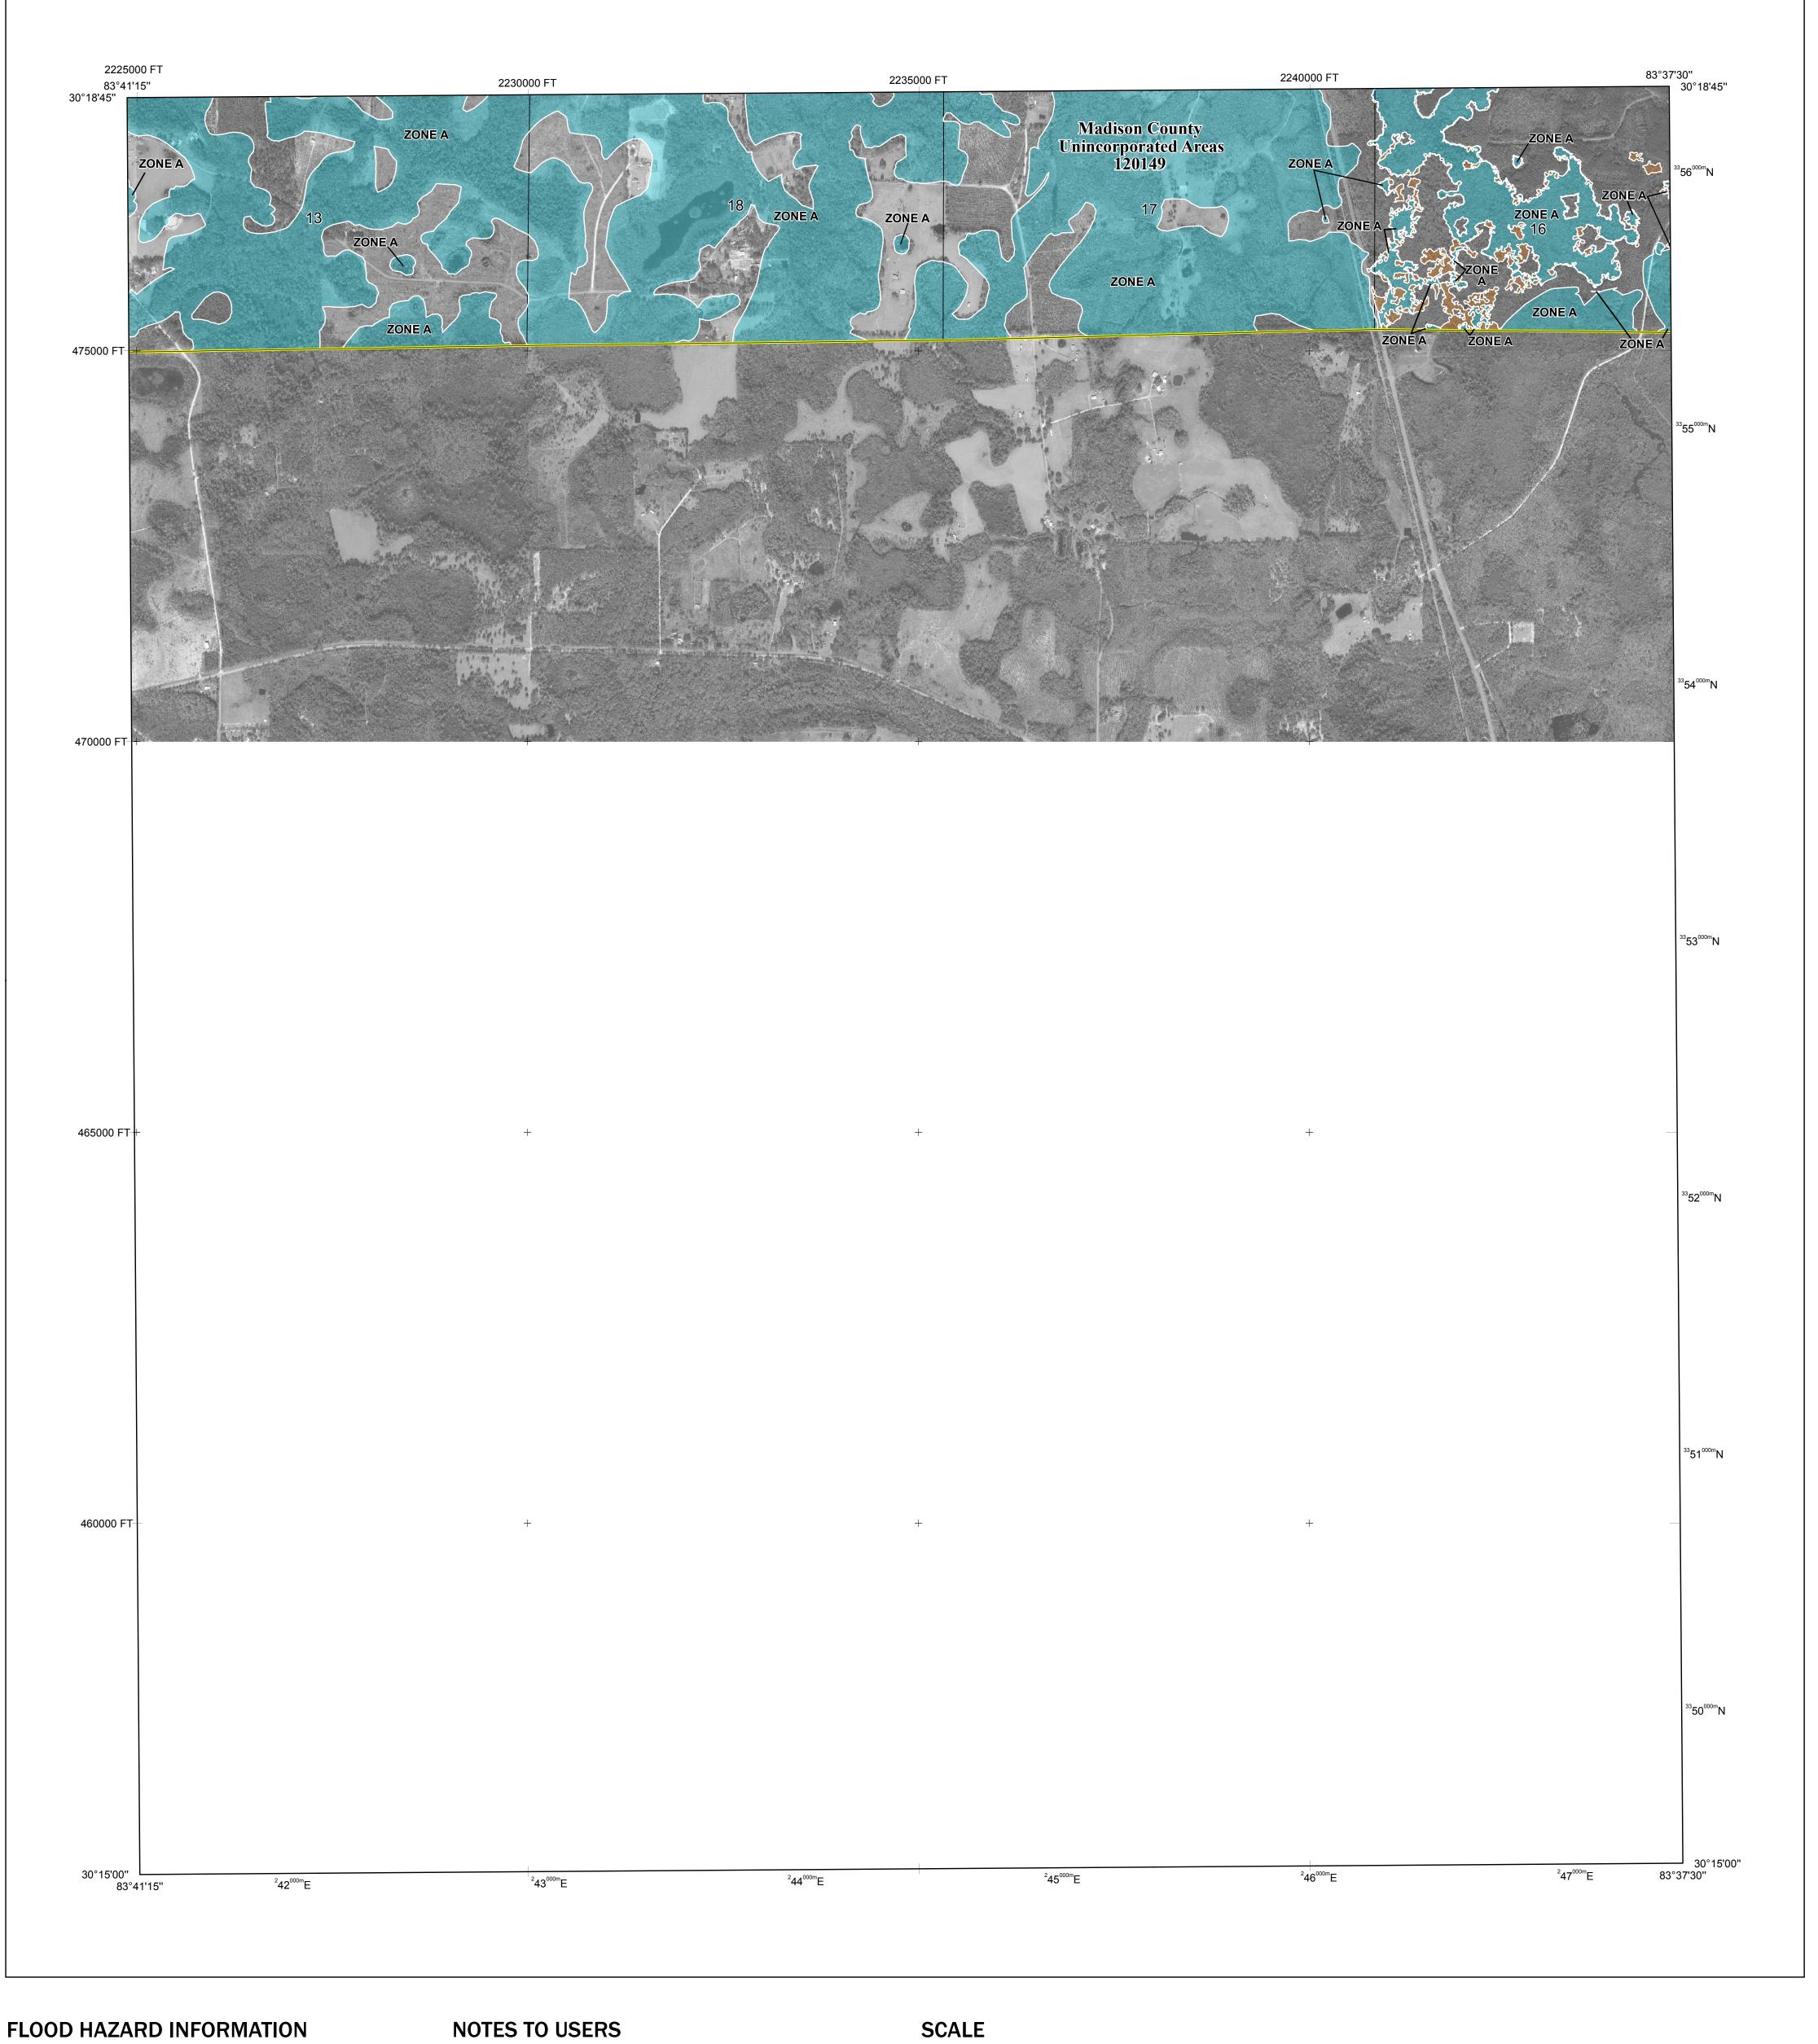

## NATIONAL FLOOD INSURANCE PROGRAM FLOOD INSURANCE RATE MAP

MADISON COUNTY, FL and Incorporated Areas

PANEL 395 OF 488

Panel Contains:

COMMUNITY MADISON COUNTY

National Flood Insurance Program

NUMBER PANEL SUFFIX 120149 0395

**PRELIMINARY** 3/29/2023

> **VERSION NUMBER** 2.6.5.6 **MAP NUMBER** 12079C0395D MAP REVISED