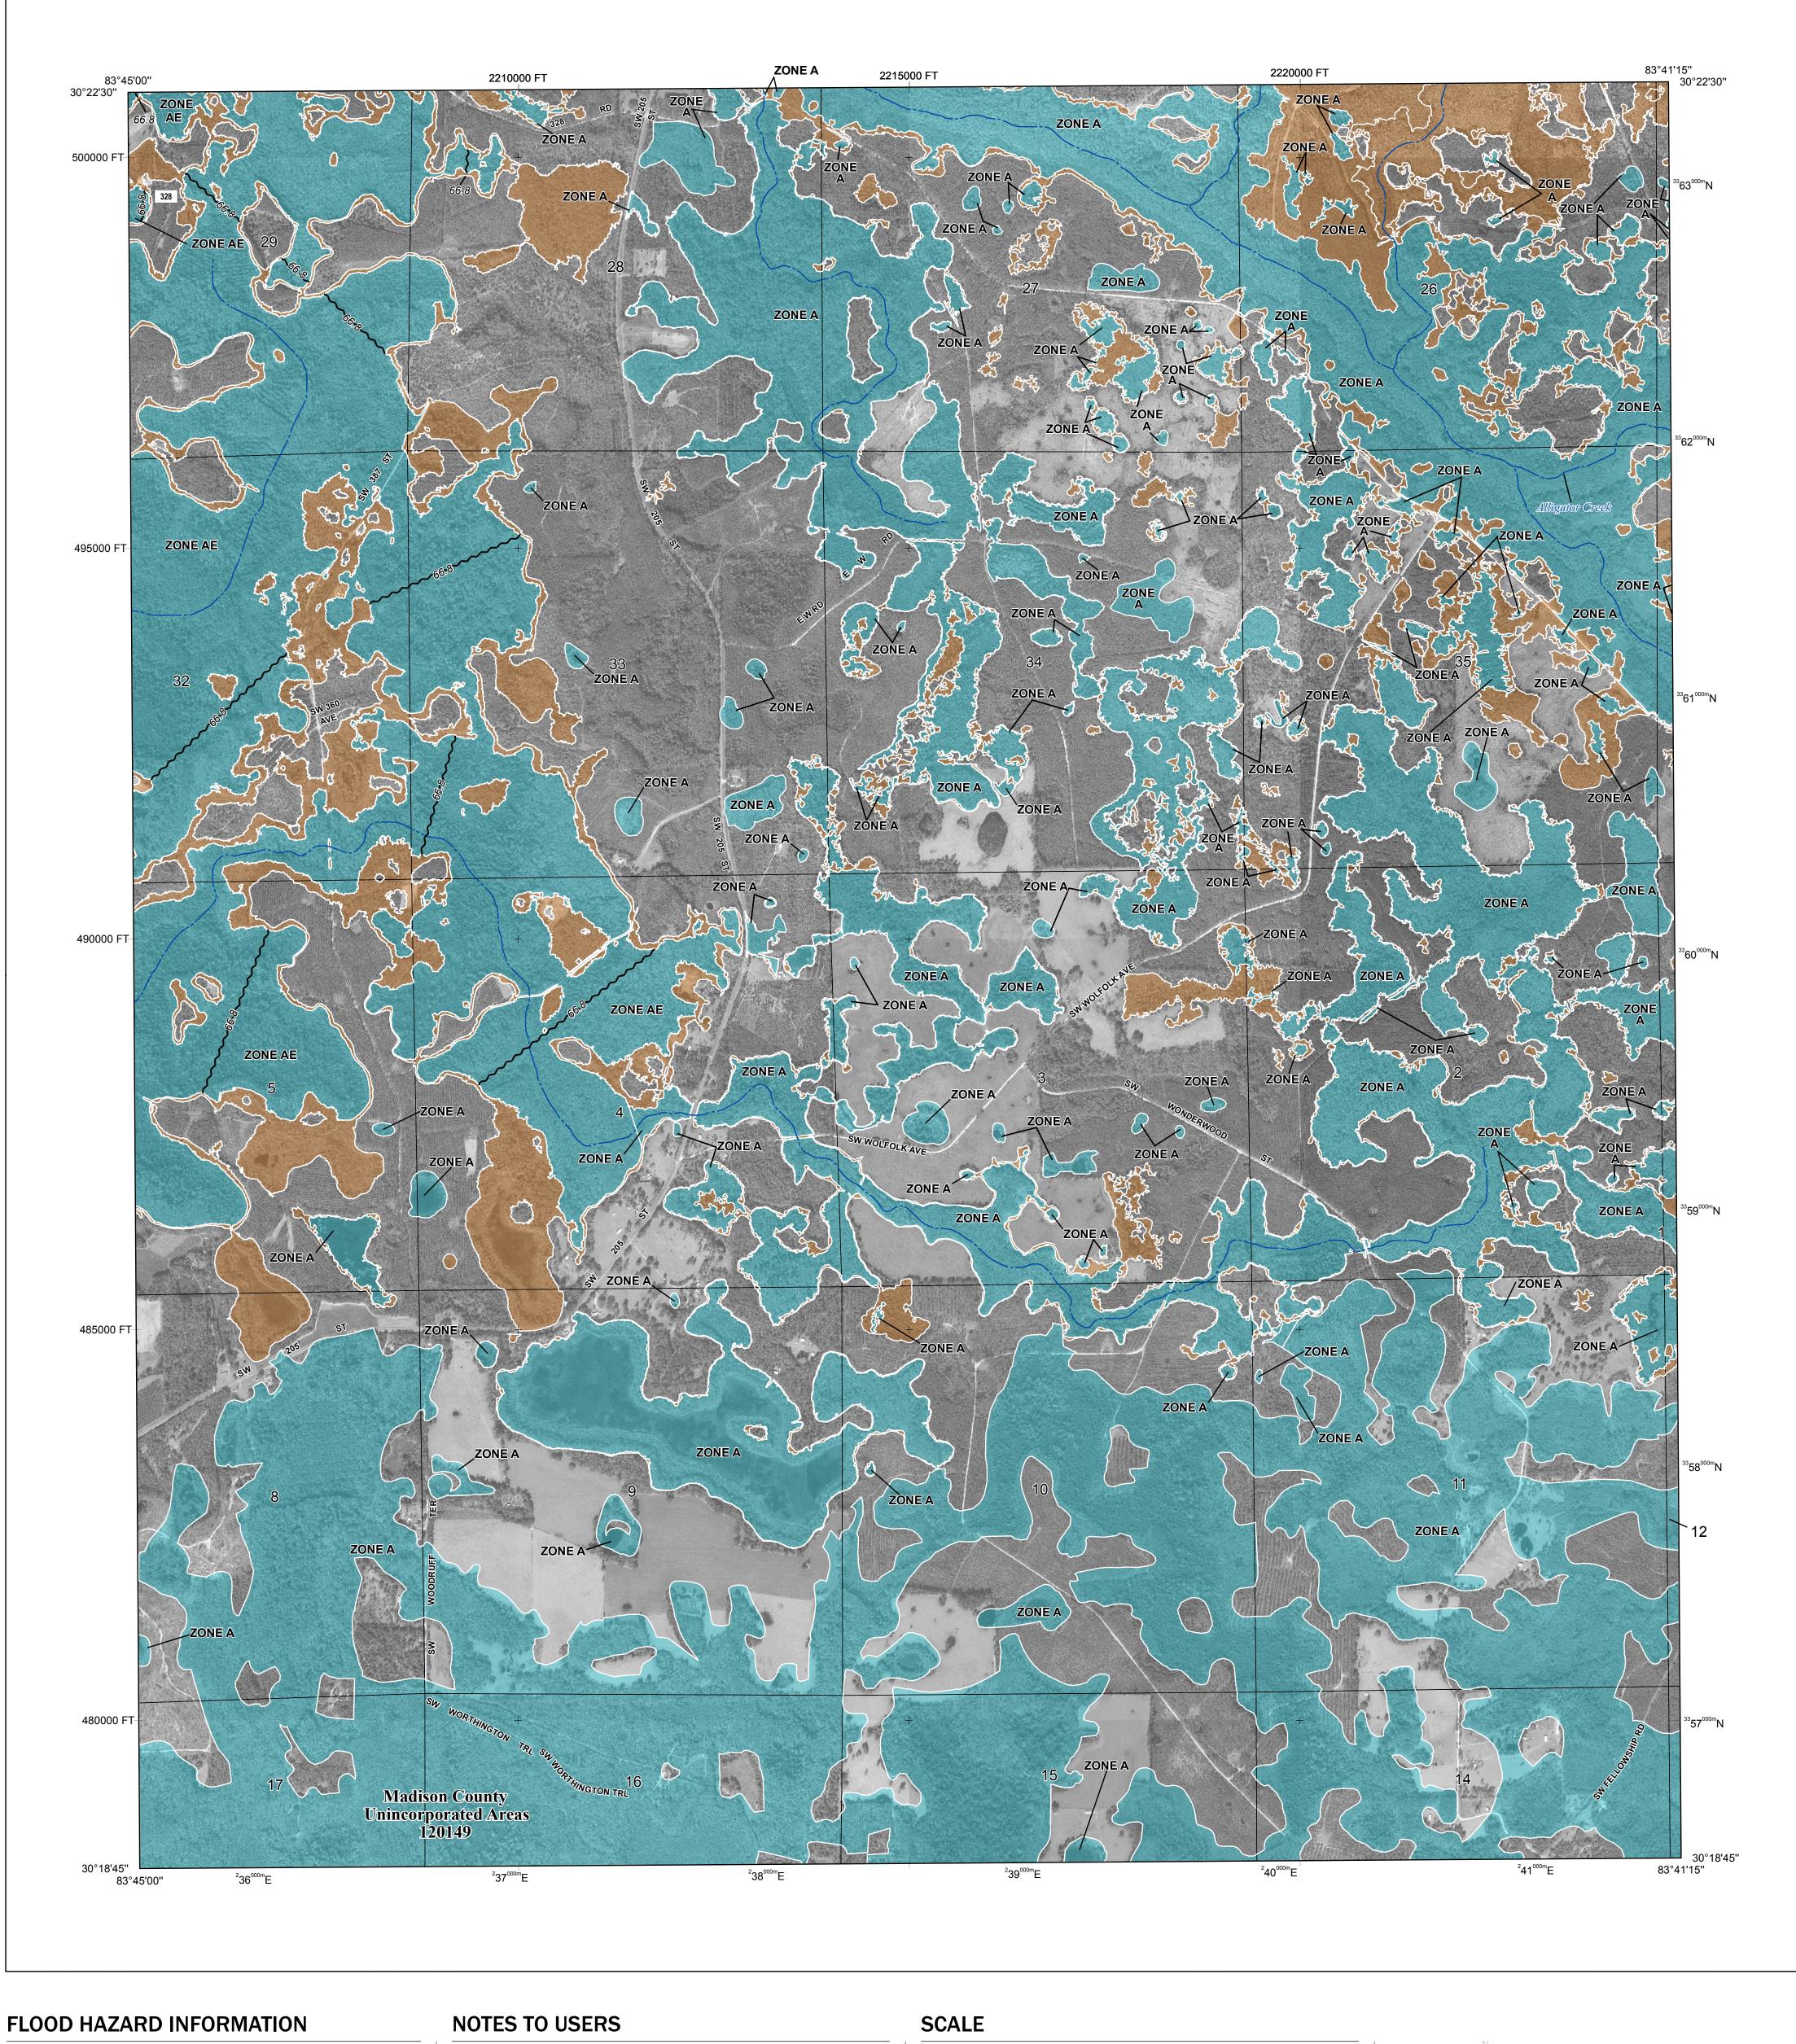

## NATIONAL FLOOD INSURANCE PROGRAM FLOOD INSURANCE RATE MAP MADISON COUNTY, FL and Incorporated Areas

PANEL 380 OF 488

0380

Panel Contains: COMMUNITY

National Flood Insurance Program

NUMBER PANEL SUFFIX MADISON COUNTY 120149

**PRELIMINARY** 

3/29/2023

**VERSION NUMBER** 2.6.5.6 MAP NUMBER 12079C0380D **MAP REVISED**