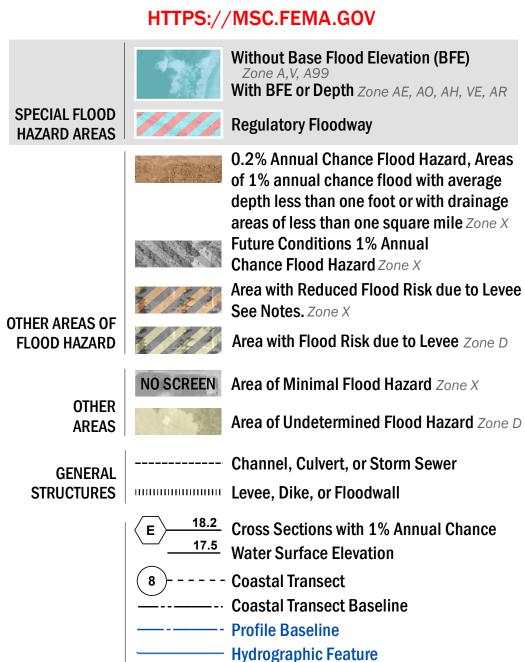

SEE FIS REPORT FOR DETAILED LEGEND AND INDEX MAP FOR FIRM PANEL LAYOUT THE INFORMATION DEPICTED ON THIS MAP AND SUPPORTING DOCUMENTATION ARE ALSO AVAILABLE IN DIGITAL FORMAT AT

**Base Flood Elevation Line (BFE)** 

**Jurisdiction Boundary** 

Limit of Study

**OTHER** 

**FEATURES** 

For information and questions about this Flood Insurance Rate Map (FIRM), available products associated with this FIRM, including historic versions, the current map date for each FIRM panel, how to order products, or the National Flood Insurance Program (NFIP) in general, please call the FEMA Mapping and Insurance eXchange at 1-877-FEMA-MAP (1-877-336-2627) or visit the FEMA Flood Map Service Center website at https://msc.fema.gov. Available products may include previously issued Letters of Map Change, a Flood Insurance Study Report, and/or digital versions of this map. Many of these products can be ordered or