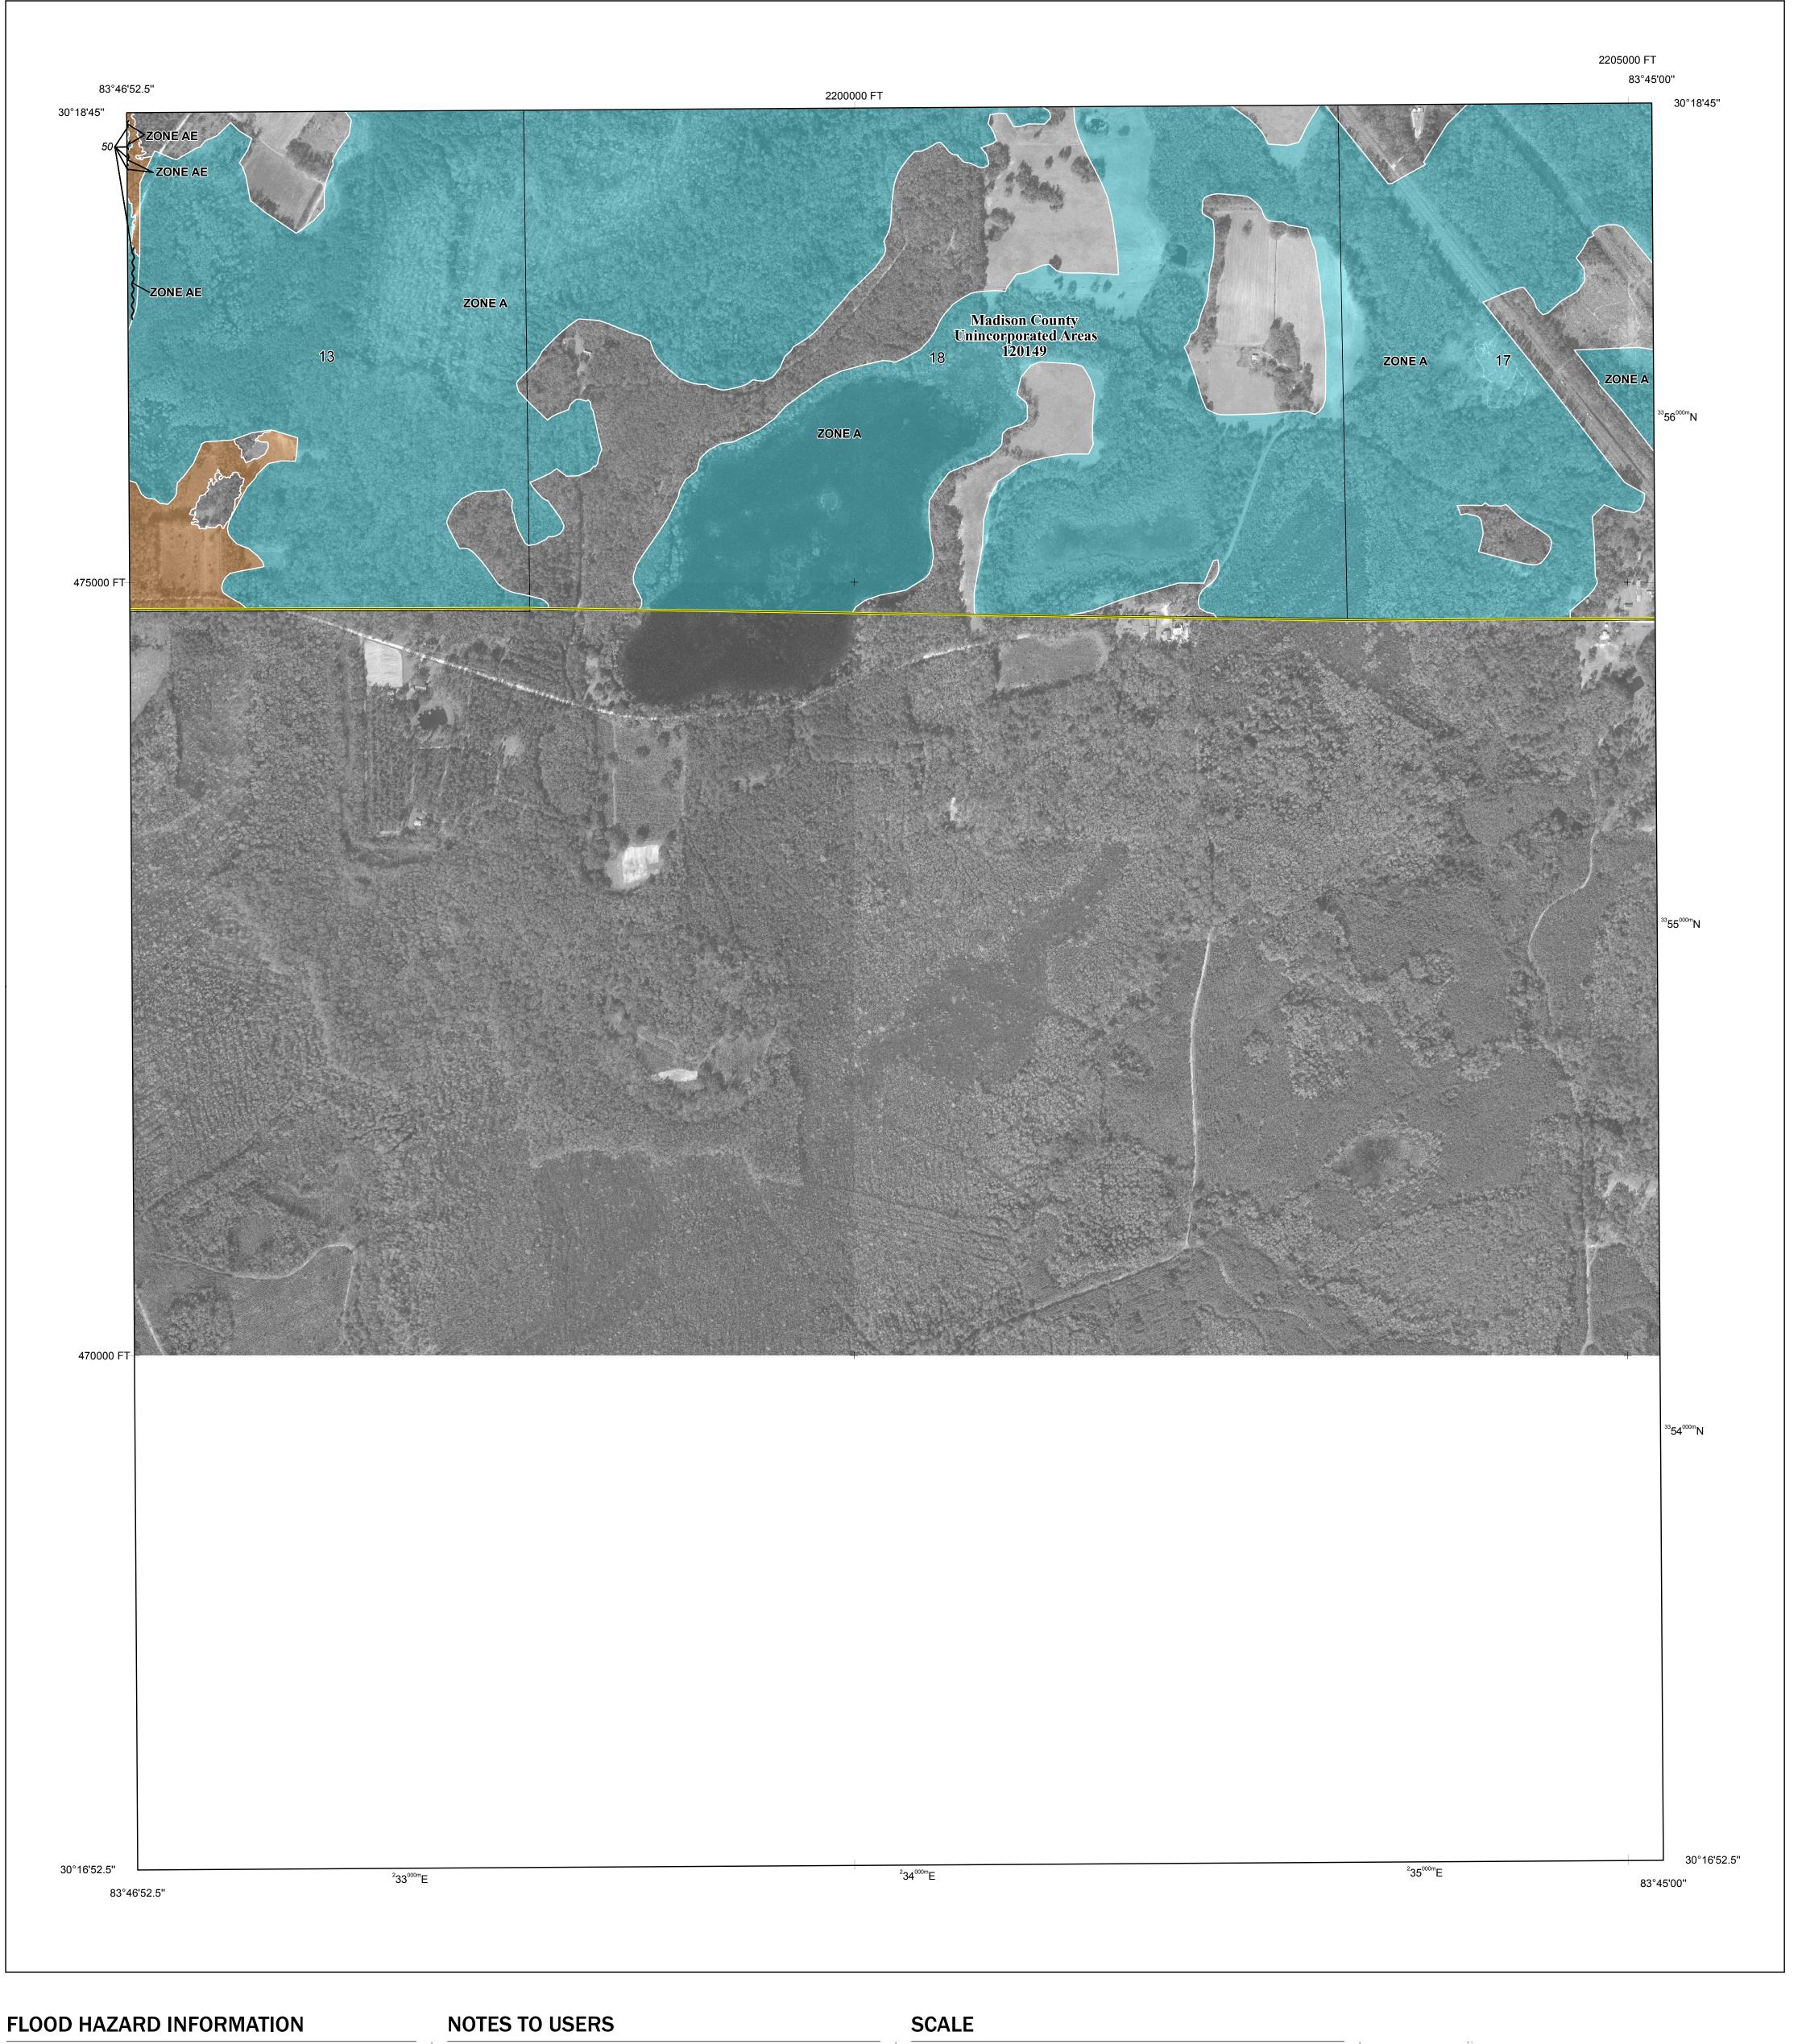

SEE FIS REPORT FOR DETAILED LEGEND AND INDEX MAP FOR FIRM PANEL LAYOUT THE INFORMATION DEPICTED ON THIS MAP AND SUPPORTING DOCUMENTATION ARE ALSO AVAILABLE IN DIGITAL FORMAT AT

—- Profile Baseline

Hydrographic Feature

**Jurisdiction Boundary** 

**Base Flood Elevation Line (BFE)** 

Limit of Study

OTHER

**FEATURES** 

For information and questions about this Flood Insurance Rate Map (FIRM), available products associated with this FIRM, including historic versions, the current map date for each FIRM panel, how to order products, or the National Flood Insurance Program (NFIP) in general, please call the FEMA Mapping and Insurance eXchange at 1-877-FEMA-MAP (1-877-336-2627) or visit the FEMA Flood Map Service Center website at https://msc.fema.gov. Available products may include previously issued Letters of Map Change, a Flood Insurance Study Report, and/or digital versions of this map. Many of these products can be ordered or obtained directly from the website.

Base map information shown on this FIRM was provided in digital format by the Florida Department of Transportation, Survey and Mapping Office. This information was derived from digital orthoimagery dated 2019 at a scale of 1:24,000.