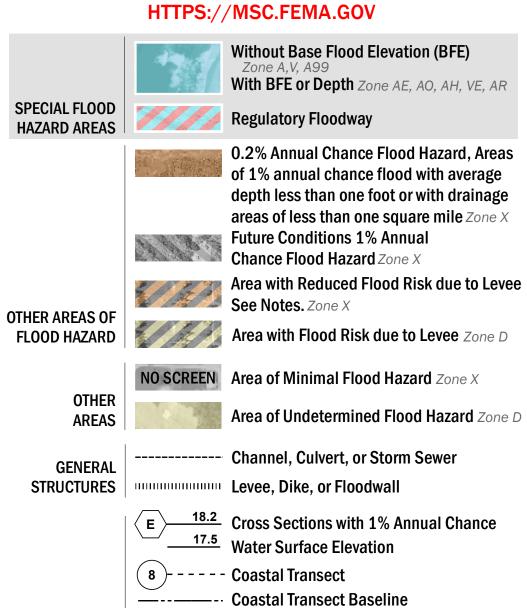

SEE FIS REPORT FOR DETAILED LEGEND AND INDEX MAP FOR FIRM PANEL LAYOUT THE INFORMATION DEPICTED ON THIS MAP AND SUPPORTING DOCUMENTATION ARE ALSO AVAILABLE IN DIGITAL FORMAT AT

—- Profile Baseline

Hydrographic Feature

**Jurisdiction Boundary** 

**Base Flood Elevation Line (BFE)** 

Limit of Study

OTHER

**FEATURES** 

For information and questions about this Flood Insurance Rate Map (FIRM), available products associated with this FIRM, including historic versions, the current map date for each FIRM panel, how to order products, or the National Flood Insurance Program (NFIP) in general, please call the FEMA Mapping and Insurance eXchange at 1-877-FEMA-MAP (1-877-336-2627) or visit the FEMA Flood Map Service Center website at https://msc.fema.gov. Available products may include previously issued Letters of Map Change, a Flood Insurance Study Report, and/or digital versions of this map. Many of these products can be ordered or obtained directly from the website.