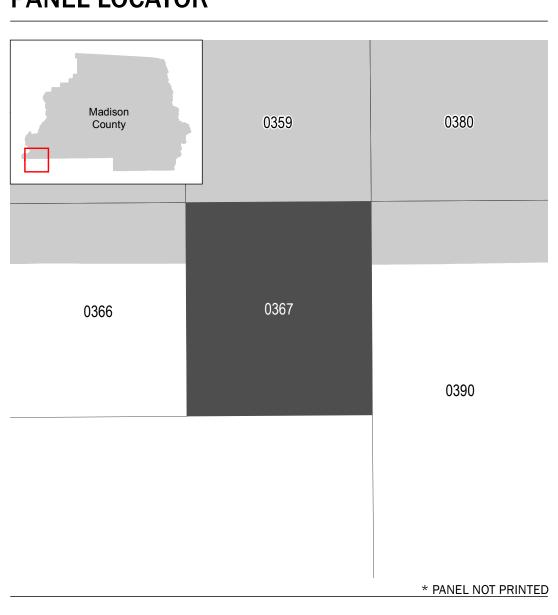

## PANEL LOCATOR

NATIONAL FLOOD INSURANCE PROGRAM

FLOOD INSURANCE RATE MAP MADISON COUNTY, FL and Incorporated Areas

PANEL 367 OF 488

Panel Contains:

COMMUNITY

National Flood Insurance Program

NUMBER MADISON COUNTY 120149